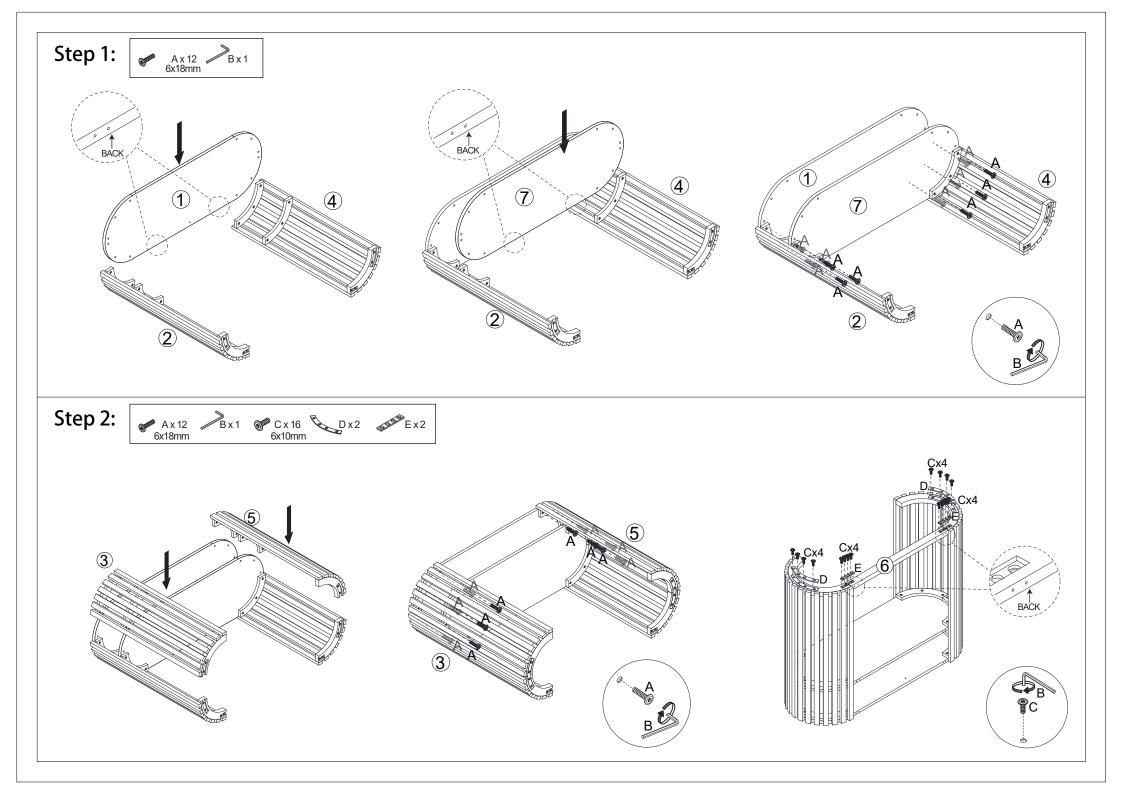

|           |   |        |       | Har               | dwa                                                                                                                                                                                                                                                                                                                                                                                                                                                                                                                                                                                                                                                                                                                                                                                                                                                                                                                                                                                                                                                                                                                                                                                                                                                                                                                                                                                                                                                                                                                                                                                                                                                                                                                                                                                                                                                                                                                                                                                | are List      |       |                                           |   |        |     |
|-----------|---|--------|-------|-------------------|------------------------------------------------------------------------------------------------------------------------------------------------------------------------------------------------------------------------------------------------------------------------------------------------------------------------------------------------------------------------------------------------------------------------------------------------------------------------------------------------------------------------------------------------------------------------------------------------------------------------------------------------------------------------------------------------------------------------------------------------------------------------------------------------------------------------------------------------------------------------------------------------------------------------------------------------------------------------------------------------------------------------------------------------------------------------------------------------------------------------------------------------------------------------------------------------------------------------------------------------------------------------------------------------------------------------------------------------------------------------------------------------------------------------------------------------------------------------------------------------------------------------------------------------------------------------------------------------------------------------------------------------------------------------------------------------------------------------------------------------------------------------------------------------------------------------------------------------------------------------------------------------------------------------------------------------------------------------------------|---------------|-------|-------------------------------------------|---|--------|-----|
| Opun      | A | 6x18mm | 24pcs | 6558              | Е                                                                                                                                                                                                                                                                                                                                                                                                                                                                                                                                                                                                                                                                                                                                                                                                                                                                                                                                                                                                                                                                                                                                                                                                                                                                                                                                                                                                                                                                                                                                                                                                                                                                                                                                                                                                                                                                                                                                                                                  |               | 2pcs  | NUM G                                     | Ι | 4x14mm | 1pc |
|           | В |        | 1pc   | North Contraction | F                                                                                                                                                                                                                                                                                                                                                                                                                                                                                                                                                                                                                                                                                                                                                                                                                                                                                                                                                                                                                                                                                                                                                                                                                                                                                                                                                                                                                                                                                                                                                                                                                                                                                                                                                                                                                                                                                                                                                                                  | 4x16mm        | 12pcs |                                           | J |        | 1pc |
| <u>Om</u> | С | 6x10mm | 16pcs | $\bigcirc$        | G                                                                                                                                                                                                                                                                                                                                                                                                                                                                                                                                                                                                                                                                                                                                                                                                                                                                                                                                                                                                                                                                                                                                                                                                                                                                                                                                                                                                                                                                                                                                                                                                                                                                                                                                                                                                                                                                                                                                                                                  | Felt Foot Pad | 6pcs  | <b>N</b>                                  | К |        | 1pc |
| E and a   | D |        | 2pcs  | 0                 | Н                                                                                                                                                                                                                                                                                                                                                                                                                                                                                                                                                                                                                                                                                                                                                                                                                                                                                                                                                                                                                                                                                                                                                                                                                                                                                                                                                                                                                                                                                                                                                                                                                                                                                                                                                                                                                                                                                                                                                                                  | Paper Cover   | 24pcs | C. S. | L | 4x35mm | 1pc |
|           |   |        |       |                   | 8 1   2 6   3 Tool Required(Not Provided to the screws fully during asserted to the screws fully during as |               |       |                                           |   |        | ⇒⊕  |