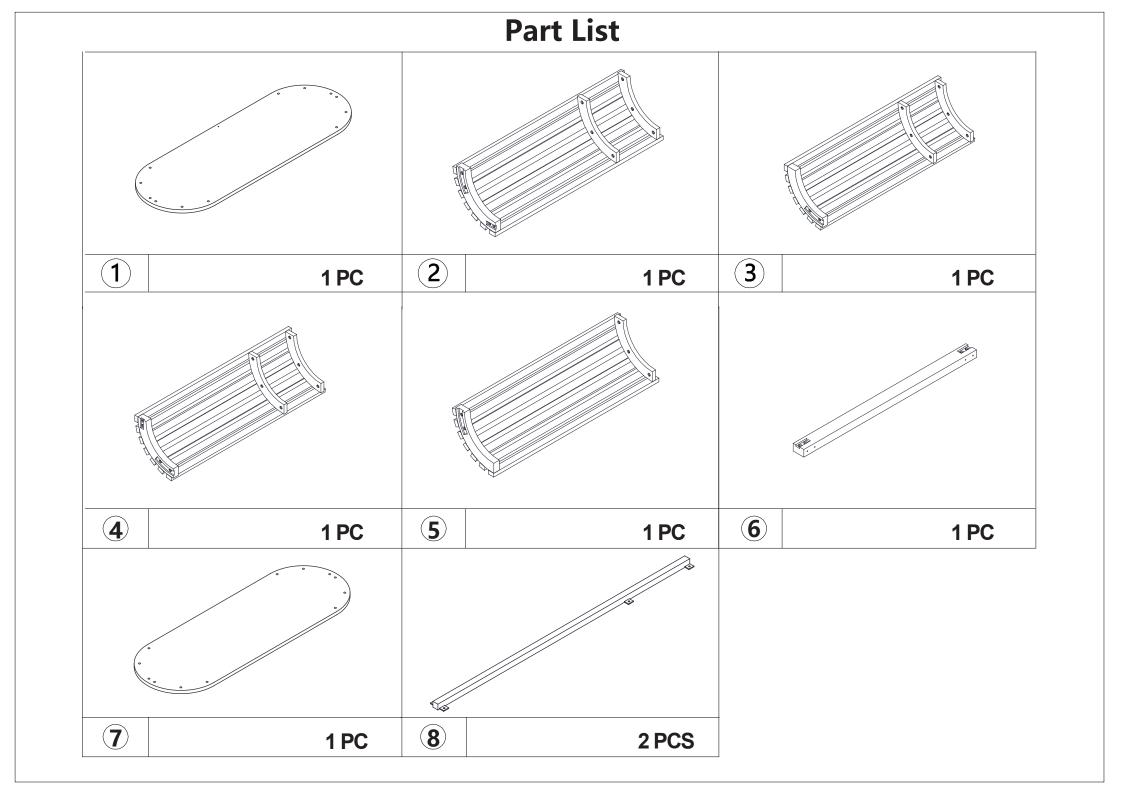

|           |   |        |       | Har               | dwa                                                                                                                                                                                                                                                                                                                                                                                                                                                                                                                                                                                                                                                                                                                                                                                                                                                                                                                                                                                                                                                                                                                                                                                                                                                                                                                                                                                                                                                                                                                                                                                                                                                                                                                                                                                                                                                                                                                                                                                | are List      |       |                                           |   |        |     |
|-----------|---|--------|-------|-------------------|------------------------------------------------------------------------------------------------------------------------------------------------------------------------------------------------------------------------------------------------------------------------------------------------------------------------------------------------------------------------------------------------------------------------------------------------------------------------------------------------------------------------------------------------------------------------------------------------------------------------------------------------------------------------------------------------------------------------------------------------------------------------------------------------------------------------------------------------------------------------------------------------------------------------------------------------------------------------------------------------------------------------------------------------------------------------------------------------------------------------------------------------------------------------------------------------------------------------------------------------------------------------------------------------------------------------------------------------------------------------------------------------------------------------------------------------------------------------------------------------------------------------------------------------------------------------------------------------------------------------------------------------------------------------------------------------------------------------------------------------------------------------------------------------------------------------------------------------------------------------------------------------------------------------------------------------------------------------------------|---------------|-------|-------------------------------------------|---|--------|-----|
| Opun      | A | 6x18mm | 24pcs | 6558              | Е                                                                                                                                                                                                                                                                                                                                                                                                                                                                                                                                                                                                                                                                                                                                                                                                                                                                                                                                                                                                                                                                                                                                                                                                                                                                                                                                                                                                                                                                                                                                                                                                                                                                                                                                                                                                                                                                                                                                                                                  |               | 2pcs  | NUM G                                     | Ι | 4x14mm | 1pc |
|           | В |        | 1pc   | North Contraction | F                                                                                                                                                                                                                                                                                                                                                                                                                                                                                                                                                                                                                                                                                                                                                                                                                                                                                                                                                                                                                                                                                                                                                                                                                                                                                                                                                                                                                                                                                                                                                                                                                                                                                                                                                                                                                                                                                                                                                                                  | 4x16mm        | 12pcs |                                           | J |        | 1pc |
| <u>Om</u> | С | 6x10mm | 16pcs | $\bigcirc$        | G                                                                                                                                                                                                                                                                                                                                                                                                                                                                                                                                                                                                                                                                                                                                                                                                                                                                                                                                                                                                                                                                                                                                                                                                                                                                                                                                                                                                                                                                                                                                                                                                                                                                                                                                                                                                                                                                                                                                                                                  | Felt Foot Pad | 6pcs  | <b>N</b>                                  | К |        | 1pc |
| E and a   | D |        | 2pcs  | 0                 | Н                                                                                                                                                                                                                                                                                                                                                                                                                                                                                                                                                                                                                                                                                                                                                                                                                                                                                                                                                                                                                                                                                                                                                                                                                                                                                                                                                                                                                                                                                                                                                                                                                                                                                                                                                                                                                                                                                                                                                                                  | Paper Cover   | 24pcs | C. S. | L | 4x35mm | 1pc |
|           |   |        |       |                   | 8 1   2 6   3 Tool Required(Not Provided to the screws fully during asserted to the screws fully during as |               |       |                                           |   |        | ⇒⊕  |