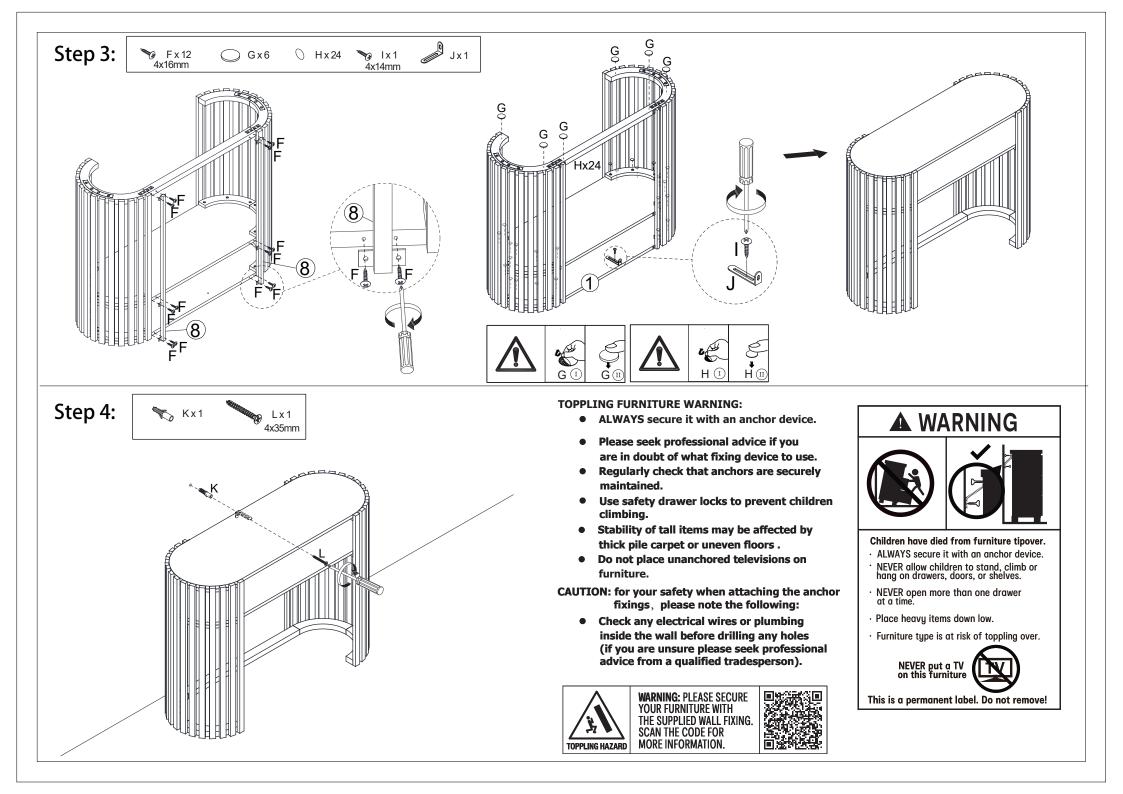

DO NOT STAND OR SIT ON THIS UNIT.DO NOT USE THIS UNIT UNLESS ALL BOLTS AND SCREWS ARE FIRMLY SECURED.DO NOT KNOCK OR DRAG THIS UNIT.USE ONLY ON A FLAT SURFACE. LOAD SHELF EVENLY TO PREVENT FROM TIPPING OVER. THIS PACKAGE CONTAINS SMALL PARTS AND SHARP POINTS. KEEP AWAY FROM CHILDREN AND BABIES. ADULT ASSEMBLY REQUIRED. FAILURE TO FOLLOW THESE WARNINGS COULD RESULT IN SERIOUS INJURY. MAXIMUM SAFE LOAD: 20KGS FOR TABLE TOP, 10KGS FOR SHELF.

|           |   |        |       | Har               | dwa                                                                                                                                                                                                                                                                                                                                                                                                                                                                                                                                                                                                                                                                                                                                                                                                                                                                                                                                                                                                                                                                                                                                                                                                                                                                                                                                                                                                                                                                                                                                                                                                                                                                                                                                                                                                                                                                                                                                                                                | are List      |       |                                           |   |        |     |
|-----------|---|--------|-------|-------------------|------------------------------------------------------------------------------------------------------------------------------------------------------------------------------------------------------------------------------------------------------------------------------------------------------------------------------------------------------------------------------------------------------------------------------------------------------------------------------------------------------------------------------------------------------------------------------------------------------------------------------------------------------------------------------------------------------------------------------------------------------------------------------------------------------------------------------------------------------------------------------------------------------------------------------------------------------------------------------------------------------------------------------------------------------------------------------------------------------------------------------------------------------------------------------------------------------------------------------------------------------------------------------------------------------------------------------------------------------------------------------------------------------------------------------------------------------------------------------------------------------------------------------------------------------------------------------------------------------------------------------------------------------------------------------------------------------------------------------------------------------------------------------------------------------------------------------------------------------------------------------------------------------------------------------------------------------------------------------------|---------------|-------|-------------------------------------------|---|--------|-----|
| Opun      | A | 6x18mm | 24pcs | 6558              | Е                                                                                                                                                                                                                                                                                                                                                                                                                                                                                                                                                                                                                                                                                                                                                                                                                                                                                                                                                                                                                                                                                                                                                                                                                                                                                                                                                                                                                                                                                                                                                                                                                                                                                                                                                                                                                                                                                                                                                                                  |               | 2pcs  | NUM G                                     | Ι | 4x14mm | 1pc |
|           | В |        | 1pc   | North Contraction | F                                                                                                                                                                                                                                                                                                                                                                                                                                                                                                                                                                                                                                                                                                                                                                                                                                                                                                                                                                                                                                                                                                                                                                                                                                                                                                                                                                                                                                                                                                                                                                                                                                                                                                                                                                                                                                                                                                                                                                                  | 4x16mm        | 12pcs |                                           | J |        | 1pc |
| <u>Om</u> | С | 6x10mm | 16pcs | $\bigcirc$        | G                                                                                                                                                                                                                                                                                                                                                                                                                                                                                                                                                                                                                                                                                                                                                                                                                                                                                                                                                                                                                                                                                                                                                                                                                                                                                                                                                                                                                                                                                                                                                                                                                                                                                                                                                                                                                                                                                                                                                                                  | Felt Foot Pad | 6pcs  | <b>N</b>                                  | К |        | 1pc |
| E and a   | D |        | 2pcs  | 0                 | Н                                                                                                                                                                                                                                                                                                                                                                                                                                                                                                                                                                                                                                                                                                                                                                                                                                                                                                                                                                                                                                                                                                                                                                                                                                                                                                                                                                                                                                                                                                                                                                                                                                                                                                                                                                                                                                                                                                                                                                                  | Paper Cover   | 24pcs | C. S. | L | 4x35mm | 1pc |
|           |   |        |       |                   | 8 1   2 6   3 Tool Required(Not Provided to the screws fully during asserted to the screws fully during as |               |       |                                           |   |        | ⇒⊕  |