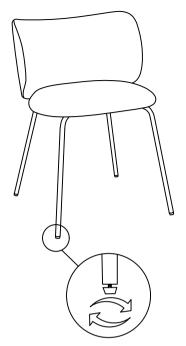

FAILURE TO FOLLOW THESE WARNINGS COULD RESULT IN SERIOUS INJURY.

**MAXIMUM SAFE LOAD: 100KG.** 

Please use adjustable foot pads to adjust the chair when it is uneven on the ground.

4