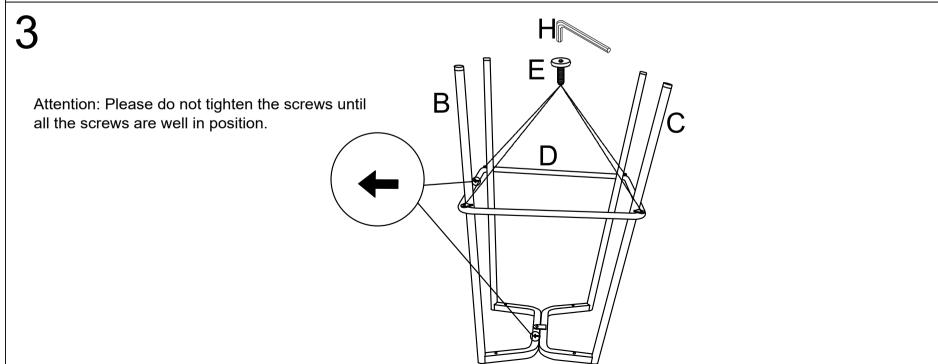

FAILURE TO FOLLOW THESE WARNINGS COULD RESULT IN SERIOUS INJURY.

**MAXIMUM SAFE LOAD: 100KG.** 

Attention: Assemble screws after the holes of legs and seat bottom alligned.Do not tighten screws until all the screws are well in position.