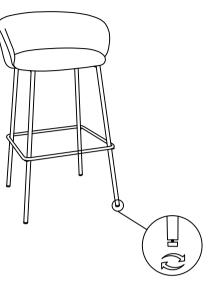

5

Please use adjustable foot pads to adjust the chair when it is uneven on the ground.

6