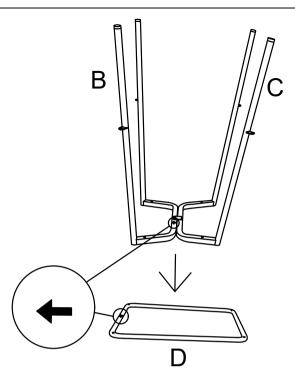

FAILURE TO FOLLOW THESE WARNINGS COULD RESULT IN SERIOUS INJURY.

**MAXIMUM SAFE LOAD: 100KG.** 

Attention: Assemble screws after the holes of legs and seat bottom alligned.Do not tighten screws until all the screws are well in position.