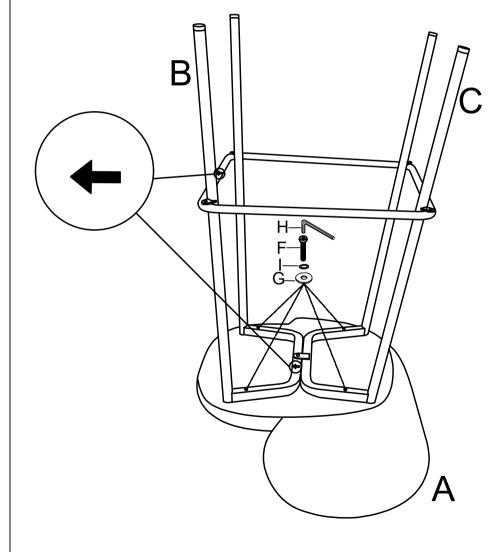

EEDED. KEEP AWAY FROM WATER AND DIRECT SUNLIGHT.STORE IN A DRY PLACE. CHECK AND TIGHTEN ALL PARTS REGULARLY. FOR INDOOR AND DOMESTIC USE ONLY.

**WARNING:** DO NOT STAND ON THIS CHAIR. USE ONLY ON A FLAT SURFACE. SUITABLE FOR ONE PERSON USE ONLY. DO NOT USE UNTIL ALL SCREWS, BOLTS AND KNOBS ARE FIRMLY SECURED. THIS PRODUCT CONTAINS SMALL PARTS AND SHARP POINTS, KEEP AWAY FROM CHILDREN AND BABIES. DO NOT SIT ON THE ARMREST.ADULT ASSEMBLY REQUIRED. DO NOT TIGHTEN THE SCREWS FULLY DURING ASSEMBLY. FULLY TIGHTEN SCREWS AFTER THE FINAL ASSEMBLY STEPS.

FAILURE TO FOLLOW THESE WARNINGS COULD RESULT IN SERIOUS INJURY.

**MAXIMUM SAFE LOAD: 100KG.** 







Attention: Assemble screws after the holes of legs and seat bottom alligned.Do not tighten screws until all the screws are well in position.



5



Please use adjustable foot pads to adjust the chair when it is uneven on the ground.

6