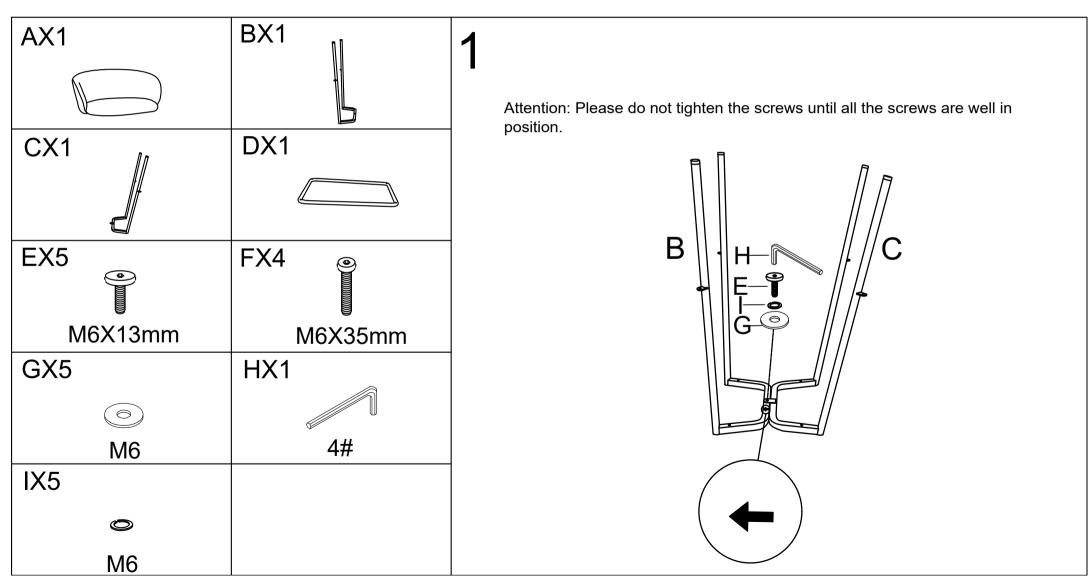

FAILURE TO FOLLOW THESE WARNINGS COULD RESULT IN SERIOUS INJURY.

**MAXIMUM SAFE LOAD: 100KG.** 

Attention: Assemble screws after the holes of legs and seat bottom alligned.Do not tighten screws until all the screws are well in position.