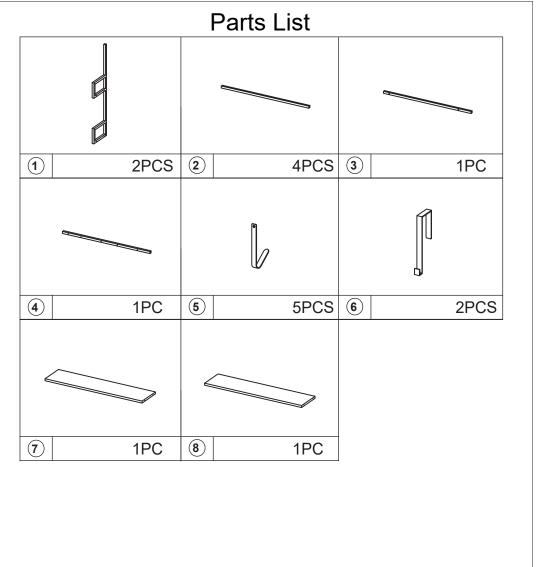

## **Assembly Instructions**

K: 43366712 | T: 69004780 BLAKE OVER DOOR SHELF WITH HOOKS