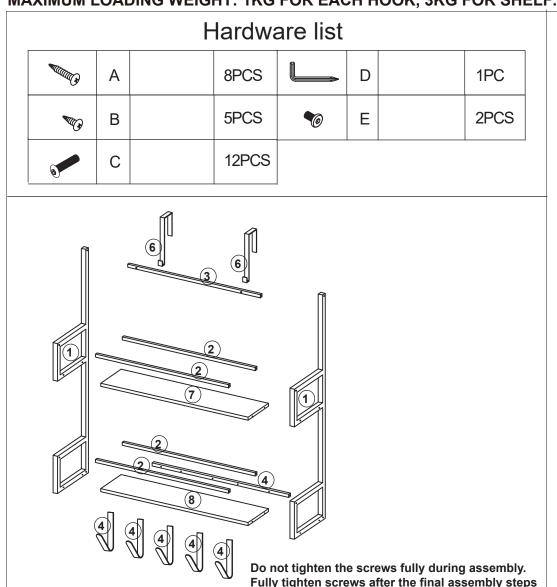

## **Assembly Instructions**

K: 43366712 | T: 69004780 BLAKE OVER DOOR SHELF WITH HOOKS

## MAXIMUM LOADING WEIGHT: 1KG FOR EACH HOOK, 3KG FOR SHELF.

STEP 1 STEP 2 STEP 3 STEP 1