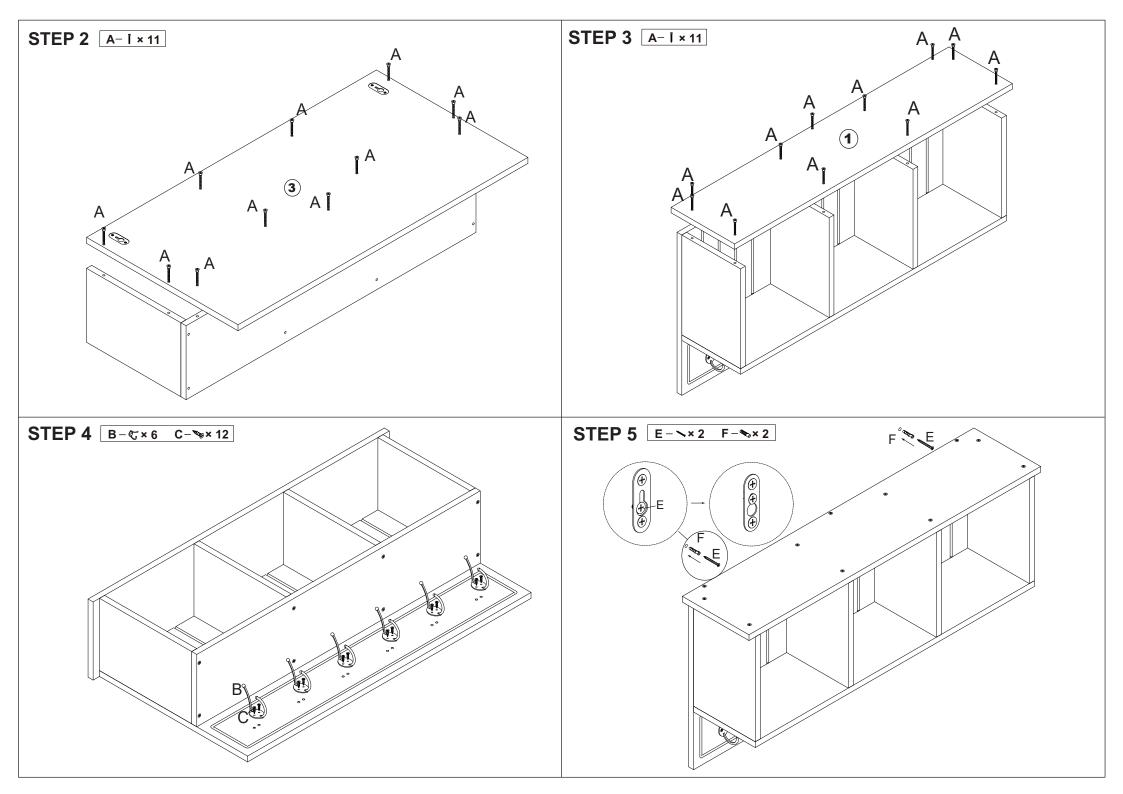

## MAXIMUM LOADING WEIGHT: 1KG FOR EACH HOOK, 3KG FOR SHELF.

| Hardware list    |   |        |  |   |  |       |
|------------------|---|--------|--|---|--|-------|
| () Transmination | Α | 30 PCS |  | В |  | 6 PCS |
| MILE             | С | 12PCS  |  | D |  | 1 PC  |
| <b>A</b> IMIMIMA | E | 2PCS   |  | F |  | 2 PCS |