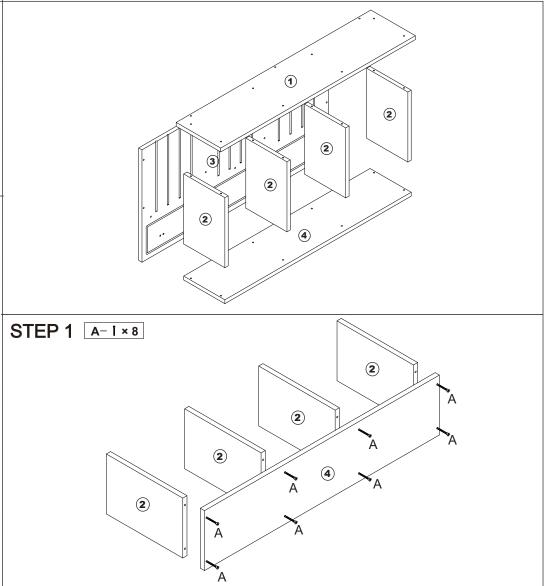

## MAXIMUM LOADING WEIGHT: 1KG FOR EACH HOOK, 3KG FOR SHELF.

| Hardware list    |   |        |  |   |  |       |
|------------------|---|--------|--|---|--|-------|
| () Transmination | Α | 30 PCS |  | В |  | 6 PCS |
| MILE             | С | 12PCS  |  | D |  | 1 PC  |
| <b>A</b> IMIMIMA | E | 2PCS   |  | F |  | 2 PCS |