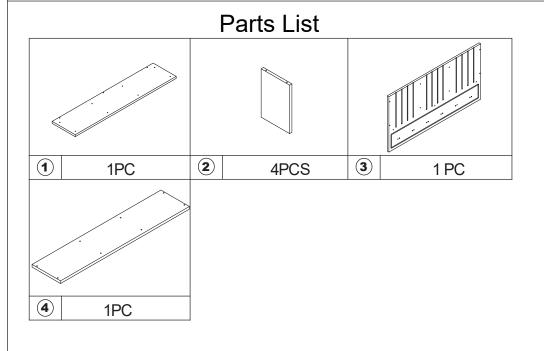

## MAXIMUM LOADING WEIGHT: 1KG FOR EACH HOOK, 3KG FOR SHELF.

| Hardware list    |   |        |  |   |  |       |
|------------------|---|--------|--|---|--|-------|
| () Transmination | Α | 30 PCS |  | В |  | 6 PCS |
| MILE             | С | 12PCS  |  | D |  | 1 PC  |
| <b>A</b> IMIMIMA | E | 2PCS   |  | F |  | 2 PCS |