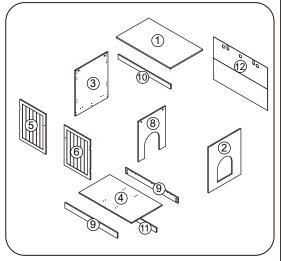

Option 1: For left side facing, follow steps 1 to 22

Option 2 : For right side facing, follow steps 23 to 44

DO NOT TIGHTEN THE SCREWS UNTIL THE PRODUCT IS FULLY ASSEMBLED.

**STEP 22** 

- It is strongly recommended that this product is permanently fixed to the wall.
- Please seek professional advice if you are in doubt of what fixing device to use.
- Regularly check that anchors are securely maintained.
  Stability of tall items may be affected by thick pile carpet or uneven floors.
- Do not place unanchored televisions on cabinet. Caution: for your safety when attaching the anchor fixings, please note the following:
  • Check any electrical wires or plumbing inside the wall before
- drilling any holes(if you are unsure please seek professional advice from a qualified tradesperson).