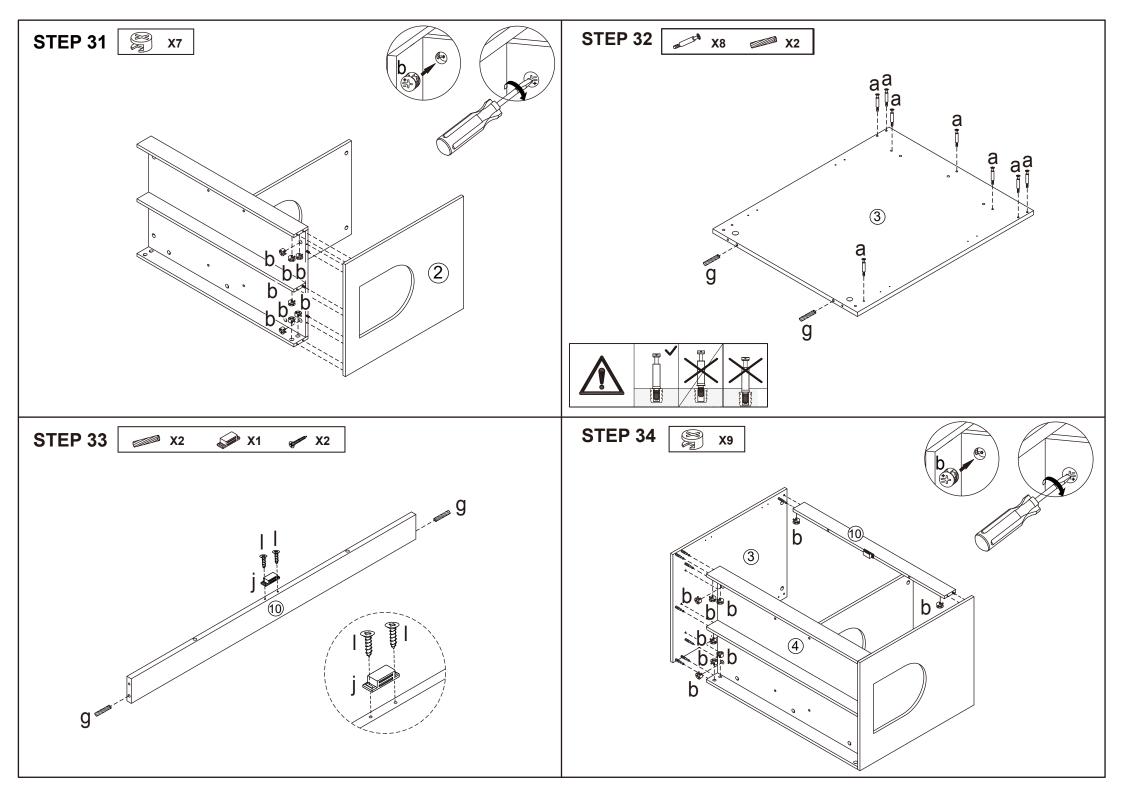

Option 1: For left side facing, follow steps 1 to 22

Option 2 : For right side facing, follow steps 23 to 44

DO NOT TIGHTEN THE SCREWS UNTIL THE PRODUCT IS FULLY ASSEMBLED.

**STEP 22** 

- It is strongly recommended that this product is permanently fixed to the wall.
- Please seek professional advice if you are in doubt of what fixing device to use.
- Regularly check that anchors are securely maintained.
  Stability of tall items may be affected by thick pile carpet or uneven floors.
- Do not place unanchored televisions on cabinet. Caution: for your safety when attaching the anchor fixings, please note the following:
  • Check any electrical wires or plumbing inside the wall before
- drilling any holes(if you are unsure please seek professional advice from a qualified tradesperson).