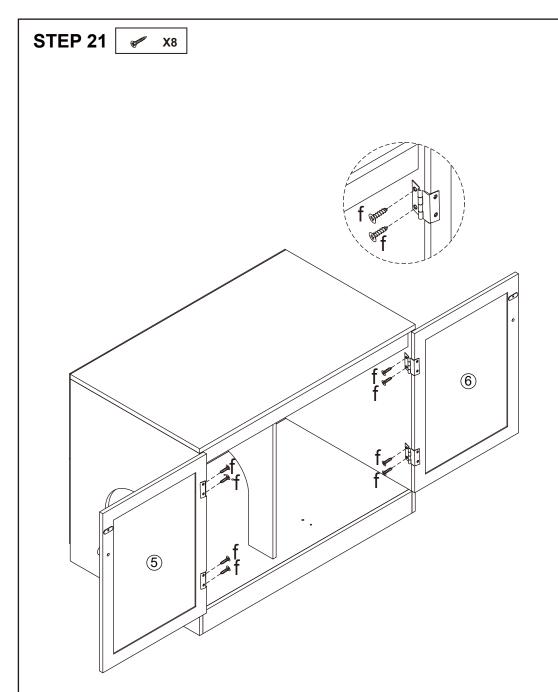

Option 1: For left side facing, follow steps 1 to 22

Option 2 : For right side facing, follow steps 23 to 44

DO NOT TIGHTEN THE SCREWS UNTIL THE PRODUCT IS FULLY ASSEMBLED.

**STEP 22** 

- It is strongly recommended that this product is permanently fixed to the wall.
- Please seek professional advice if you are in doubt of what fixing device to use.
- Regularly check that anchors are securely maintained.
  Stability of tall items may be affected by thick pile carpet or uneven floors.
- Do not place unanchored televisions on cabinet. Caution: for your safety when attaching the anchor fixings, please note the following:
  • Check any electrical wires or plumbing inside the wall before
- drilling any holes(if you are unsure please seek professional advice from a qualified tradesperson).