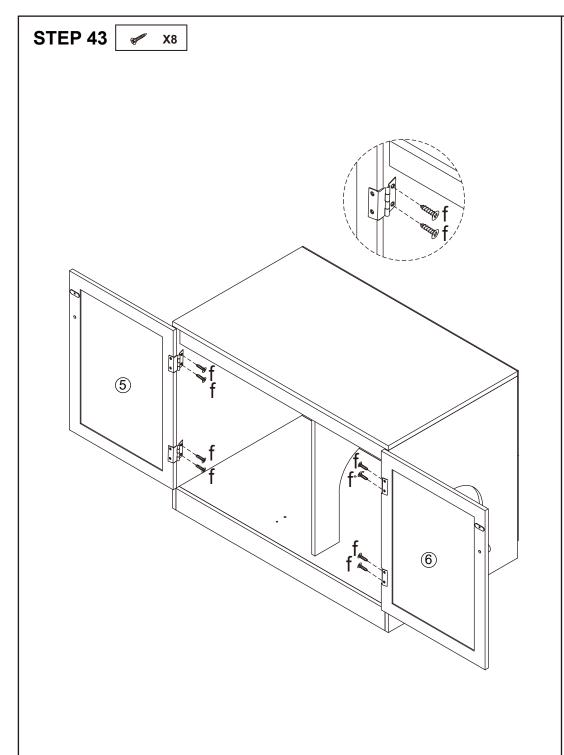

WARNING: PLEASE SECURE YOUR FURNITURE WITH THE SUPPLED WALL FINNG. SCAN THE CODE FOR MO RE NFORMATION.

STEP 44

- It is strongly recommended that this product is permanently fixed to the wall.
- Please seek professional advice if you are in doubt of what fixing device to use.
- Regularly check that anchors are securely maintained.
  Stability of tall items may be affected by thick pile carpet or uneven floors.
- Do not place unanchored televisions on cabinet. Caution: for your safety when attaching the anchor fixings, please note the following:
  • Check any electrical wires or plumbing inside the wall before
- drilling any holes(if you are unsure please seek professional advice from a qualified tradesperson).

WARNING: PLEASE SECURE YOUR FURNITURE WITH THE SUPPLED WALL FIXING. SCAN THE CODE FOR MO RE INFORM ATION.