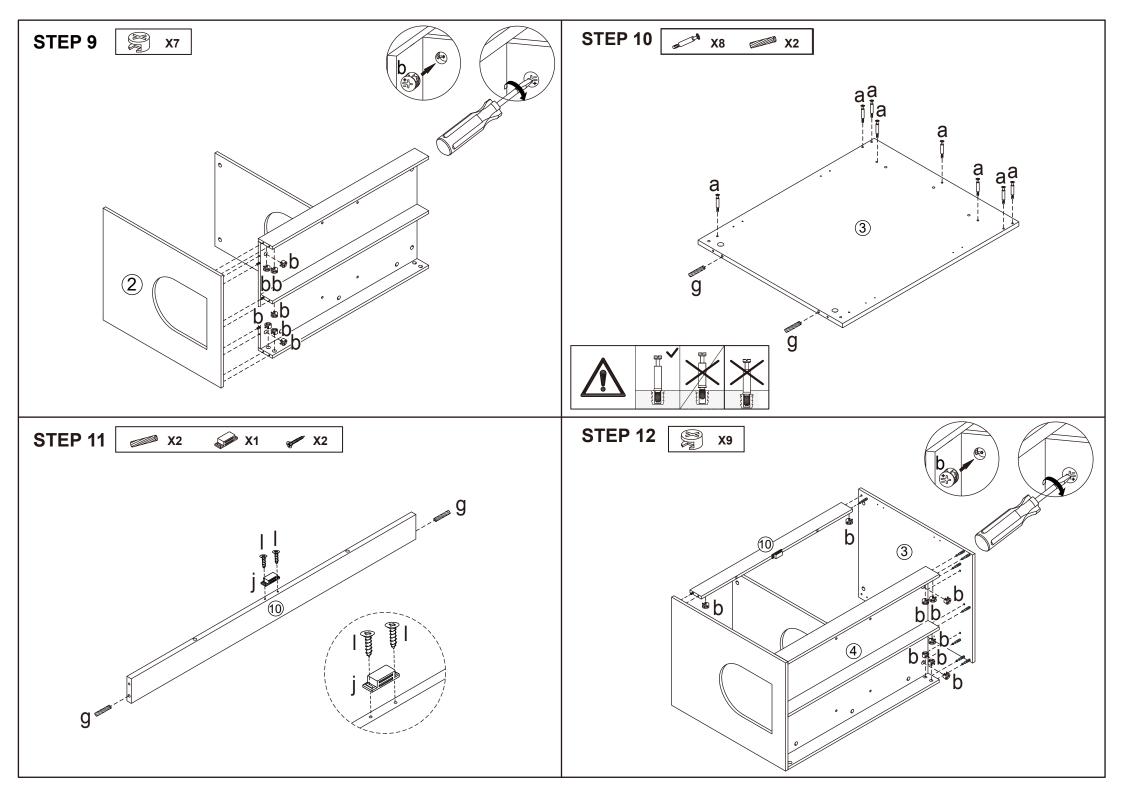

Option 1: For left side facing, follow steps 1 to 22

Option 2 : For right side facing, follow steps 23 to 44

DO NOT TIGHTEN THE SCREWS UNTIL THE PRODUCT IS FULLY ASSEMBLED.

**STEP 22** 

- It is strongly recommended that this product is permanently fixed to the wall.
- Please seek professional advice if you are in doubt of what fixing device to use.
- Regularly check that anchors are securely maintained.
  Stability of tall items may be affected by thick pile carpet or uneven floors.
- Do not place unanchored televisions on cabinet. Caution: for your safety when attaching the anchor fixings, please note the following:
  • Check any electrical wires or plumbing inside the wall before
- drilling any holes(if you are unsure please seek professional advice from a qualified tradesperson).