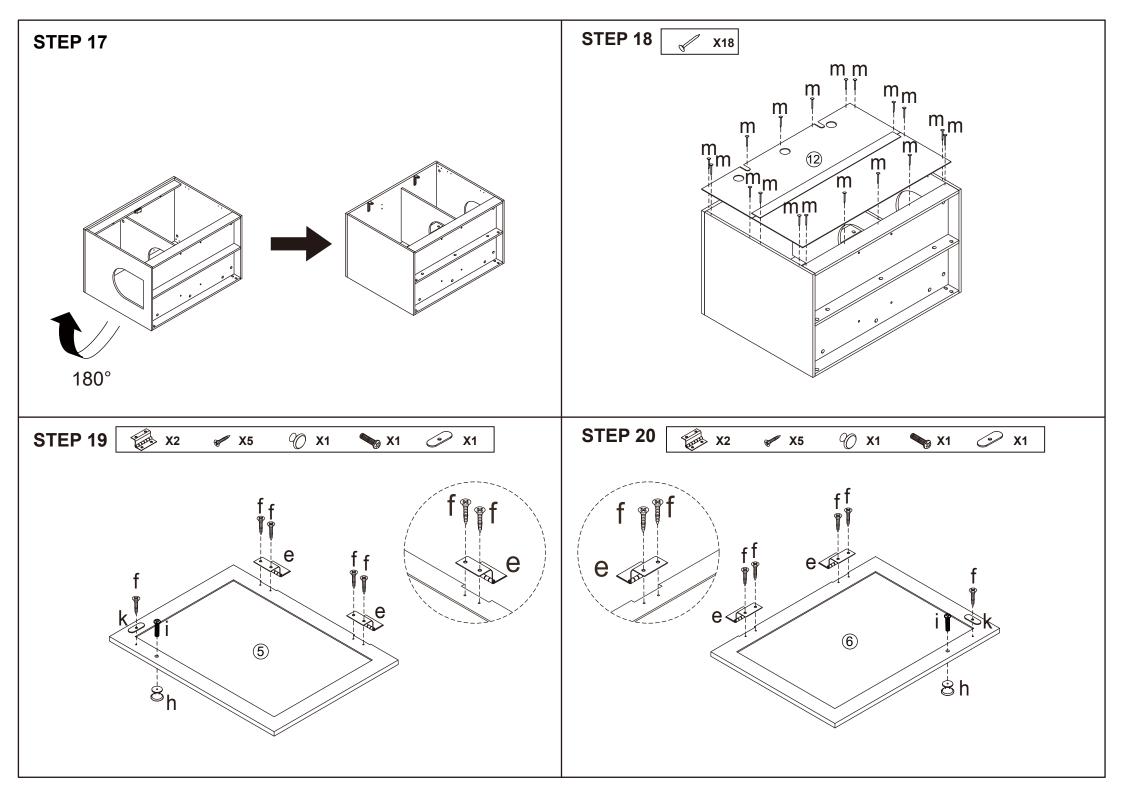

Option 1: For left side facing, follow steps 1 to 22

Option 2 : For right side facing, follow steps 23 to 44

DO NOT TIGHTEN THE SCREWS UNTIL THE PRODUCT IS FULLY ASSEMBLED.

**STEP 22** 

- It is strongly recommended that this product is permanently fixed to the wall.
- Please seek professional advice if you are in doubt of what fixing device to use.
- Regularly check that anchors are securely maintained.
  Stability of tall items may be affected by thick pile carpet or uneven floors.
- Do not place unanchored televisions on cabinet. Caution: for your safety when attaching the anchor fixings, please note the following:
  • Check any electrical wires or plumbing inside the wall before
- drilling any holes(if you are unsure please seek professional advice from a qualified tradesperson).