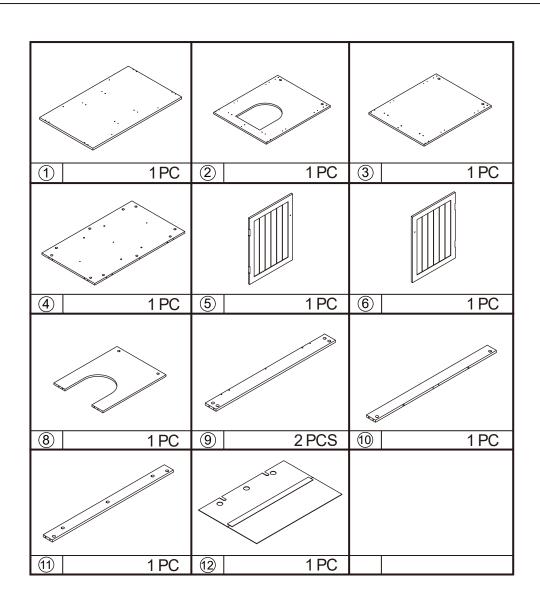

## **Hardware list**

| and the                                                                                                                                                                                                                                                                                                                                                                                                                                                                                                                                                                                                                                                                                                                                                                                                                                                                                                                                                                                                                                                                                                                                                                                                                                                                                                                                                                                                                                                                                                                                                                                                                                                                                                                                                                                                                                                                                                                                                                                                                                                                                                                        | а |        | 31PCS |
|--------------------------------------------------------------------------------------------------------------------------------------------------------------------------------------------------------------------------------------------------------------------------------------------------------------------------------------------------------------------------------------------------------------------------------------------------------------------------------------------------------------------------------------------------------------------------------------------------------------------------------------------------------------------------------------------------------------------------------------------------------------------------------------------------------------------------------------------------------------------------------------------------------------------------------------------------------------------------------------------------------------------------------------------------------------------------------------------------------------------------------------------------------------------------------------------------------------------------------------------------------------------------------------------------------------------------------------------------------------------------------------------------------------------------------------------------------------------------------------------------------------------------------------------------------------------------------------------------------------------------------------------------------------------------------------------------------------------------------------------------------------------------------------------------------------------------------------------------------------------------------------------------------------------------------------------------------------------------------------------------------------------------------------------------------------------------------------------------------------------------------|---|--------|-------|
|                                                                                                                                                                                                                                                                                                                                                                                                                                                                                                                                                                                                                                                                                                                                                                                                                                                                                                                                                                                                                                                                                                                                                                                                                                                                                                                                                                                                                                                                                                                                                                                                                                                                                                                                                                                                                                                                                                                                                                                                                                                                                                                                | b |        | 31PCS |
| * International                                                                                                                                                                                                                                                                                                                                                                                                                                                                                                                                                                                                                                                                                                                                                                                                                                                                                                                                                                                                                                                                                                                                                                                                                                                                                                                                                                                                                                                                                                                                                                                                                                                                                                                                                                                                                                                                                                                                                                                                                                                                                                                | С | 4X45mm | 2PCS  |
| 8 mm                                                                                                                                                                                                                                                                                                                                                                                                                                                                                                                                                                                                                                                                                                                                                                                                                                                                                                                                                                                                                                                                                                                                                                                                                                                                                                                                                                                                                                                                                                                                                                                                                                                                                                                                                                                                                                                                                                                                                                                                                                                                                                                           | d | 4X35mm | 2PCS  |
| STATE OF THE PERSON OF THE PER | е |        | 4PCS  |
| <b>Butum</b>                                                                                                                                                                                                                                                                                                                                                                                                                                                                                                                                                                                                                                                                                                                                                                                                                                                                                                                                                                                                                                                                                                                                                                                                                                                                                                                                                                                                                                                                                                                                                                                                                                                                                                                                                                                                                                                                                                                                                                                                                                                                                                                   | f | 3X12mm | 18PCS |
|                                                                                                                                                                                                                                                                                                                                                                                                                                                                                                                                                                                                                                                                                                                                                                                                                                                                                                                                                                                                                                                                                                                                                                                                                                                                                                                                                                                                                                                                                                                                                                                                                                                                                                                                                                                                                                                                                                                                                                                                                                                                                                                                | g | 6X30mm | 20PCS |
| 0                                                                                                                                                                                                                                                                                                                                                                                                                                                                                                                                                                                                                                                                                                                                                                                                                                                                                                                                                                                                                                                                                                                                                                                                                                                                                                                                                                                                                                                                                                                                                                                                                                                                                                                                                                                                                                                                                                                                                                                                                                                                                                                              | h |        | 2PCS  |
|                                                                                                                                                                                                                                                                                                                                                                                                                                                                                                                                                                                                                                                                                                                                                                                                                                                                                                                                                                                                                                                                                                                                                                                                                                                                                                                                                                                                                                                                                                                                                                                                                                                                                                                                                                                                                                                                                                                                                                                                                                                                                                                                | i | 4X14mm | 2PCS  |

|                                                                                                                                                                                                                                                                                                                                                                                                                                                                                                                                                                                                                                                                                                                                                                                                                                                                                                                                                                                                                                                                                                                                                                                                                                                                                                                                                                                                                                                                                                                                                                                                                                                                                                                                                                                                                                                                                                                                                                                                                                                                                                                                      | j |        | 1PC   |
|--------------------------------------------------------------------------------------------------------------------------------------------------------------------------------------------------------------------------------------------------------------------------------------------------------------------------------------------------------------------------------------------------------------------------------------------------------------------------------------------------------------------------------------------------------------------------------------------------------------------------------------------------------------------------------------------------------------------------------------------------------------------------------------------------------------------------------------------------------------------------------------------------------------------------------------------------------------------------------------------------------------------------------------------------------------------------------------------------------------------------------------------------------------------------------------------------------------------------------------------------------------------------------------------------------------------------------------------------------------------------------------------------------------------------------------------------------------------------------------------------------------------------------------------------------------------------------------------------------------------------------------------------------------------------------------------------------------------------------------------------------------------------------------------------------------------------------------------------------------------------------------------------------------------------------------------------------------------------------------------------------------------------------------------------------------------------------------------------------------------------------------|---|--------|-------|
|                                                                                                                                                                                                                                                                                                                                                                                                                                                                                                                                                                                                                                                                                                                                                                                                                                                                                                                                                                                                                                                                                                                                                                                                                                                                                                                                                                                                                                                                                                                                                                                                                                                                                                                                                                                                                                                                                                                                                                                                                                                                                                                                      | k |        | 2PCS  |
| <b>S</b> TATION OF THE STATE OF THE S | _ | 3X14mm | 2PCS  |
|                                                                                                                                                                                                                                                                                                                                                                                                                                                                                                                                                                                                                                                                                                                                                                                                                                                                                                                                                                                                                                                                                                                                                                                                                                                                                                                                                                                                                                                                                                                                                                                                                                                                                                                                                                                                                                                                                                                                                                                                                                                                                                                                      | m |        | 18PCS |
| <b>O</b> MAN                                                                                                                                                                                                                                                                                                                                                                                                                                                                                                                                                                                                                                                                                                                                                                                                                                                                                                                                                                                                                                                                                                                                                                                                                                                                                                                                                                                                                                                                                                                                                                                                                                                                                                                                                                                                                                                                                                                                                                                                                                                                                                                         | n | 4X12mm | 2PCS  |
|                                                                                                                                                                                                                                                                                                                                                                                                                                                                                                                                                                                                                                                                                                                                                                                                                                                                                                                                                                                                                                                                                                                                                                                                                                                                                                                                                                                                                                                                                                                                                                                                                                                                                                                                                                                                                                                                                                                                                                                                                                                                                                                                      | 0 |        | 2PCS  |
| @ Danamar                                                                                                                                                                                                                                                                                                                                                                                                                                                                                                                                                                                                                                                                                                                                                                                                                                                                                                                                                                                                                                                                                                                                                                                                                                                                                                                                                                                                                                                                                                                                                                                                                                                                                                                                                                                                                                                                                                                                                                                                                                                                                                                            | р | 4X35mm | 2PCS  |
| O Trans                                                                                                                                                                                                                                                                                                                                                                                                                                                                                                                                                                                                                                                                                                                                                                                                                                                                                                                                                                                                                                                                                                                                                                                                                                                                                                                                                                                                                                                                                                                                                                                                                                                                                                                                                                                                                                                                                                                                                                                                                                                                                                                              | q |        | 2PCS  |