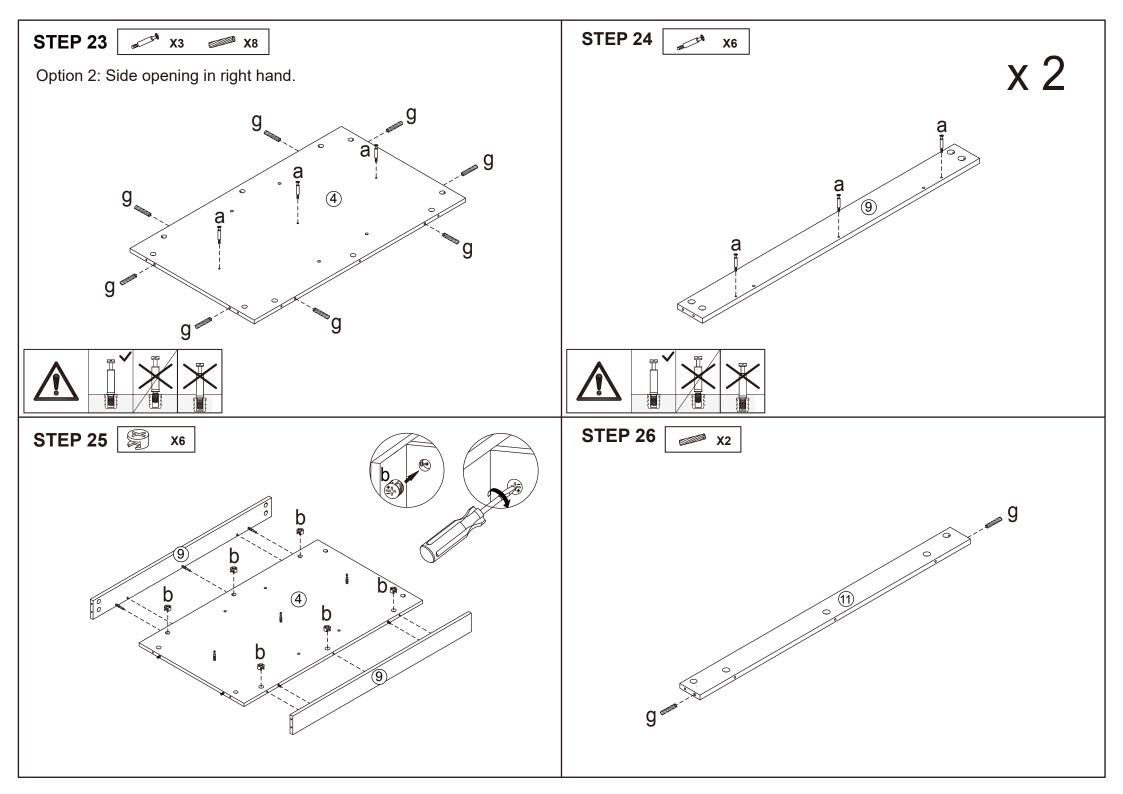

Option 1: For left side facing, follow steps 1 to 22

Option 2 : For right side facing, follow steps 23 to 44

DO NOT TIGHTEN THE SCREWS UNTIL THE PRODUCT IS FULLY ASSEMBLED.

**STEP 22** 

- It is strongly recommended that this product is permanently fixed to the wall.
- Please seek professional advice if you are in doubt of what fixing device to use.
- Regularly check that anchors are securely maintained.
  Stability of tall items may be affected by thick pile carpet or uneven floors.
- Do not place unanchored televisions on cabinet. Caution: for your safety when attaching the anchor fixings, please note the following:
  • Check any electrical wires or plumbing inside the wall before
- drilling any holes(if you are unsure please seek professional advice from a qualified tradesperson).