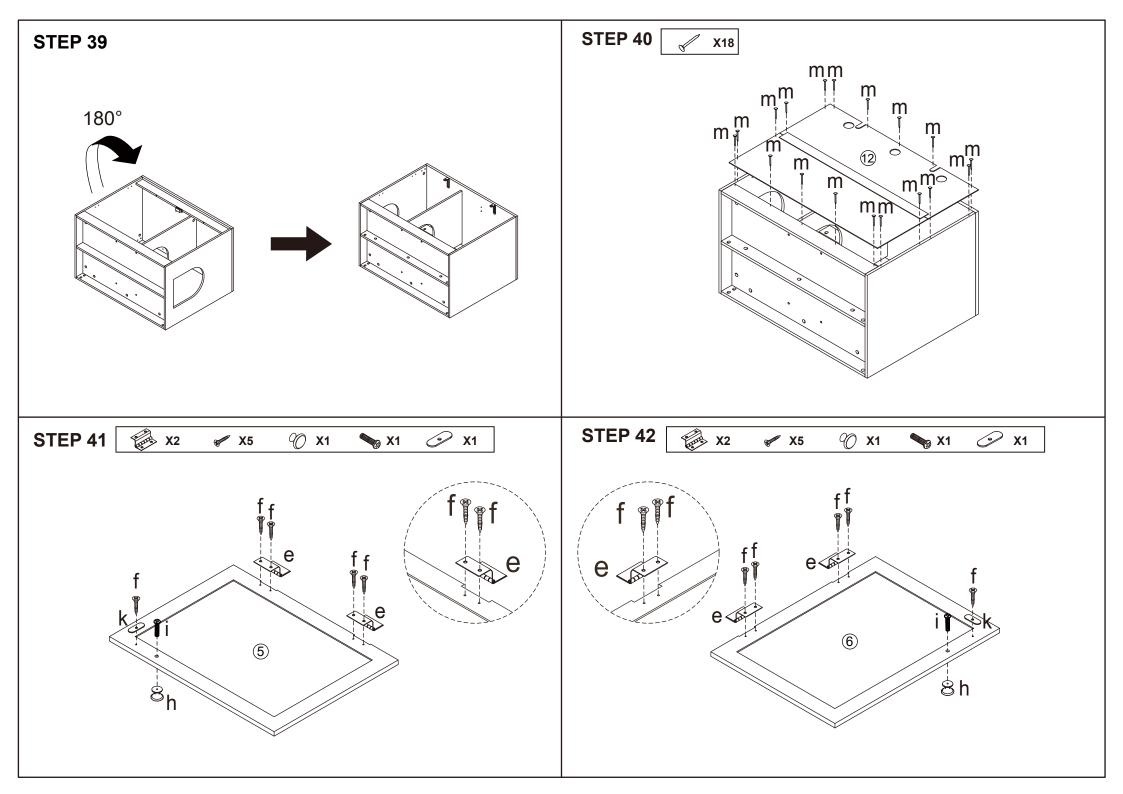

Option 1: For left side facing, follow steps 1 to 22

Option 2 : For right side facing, follow steps 23 to 44

DO NOT TIGHTEN THE SCREWS UNTIL THE PRODUCT IS FULLY ASSEMBLED.

**STEP 22** 

- It is strongly recommended that this product is permanently fixed to the wall.
- Please seek professional advice if you are in doubt of what fixing device to use.
- Regularly check that anchors are securely maintained.
  Stability of tall items may be affected by thick pile carpet or uneven floors.
- Do not place unanchored televisions on cabinet. Caution: for your safety when attaching the anchor fixings, please note the following:
  • Check any electrical wires or plumbing inside the wall before
- drilling any holes(if you are unsure please seek professional advice from a qualified tradesperson).