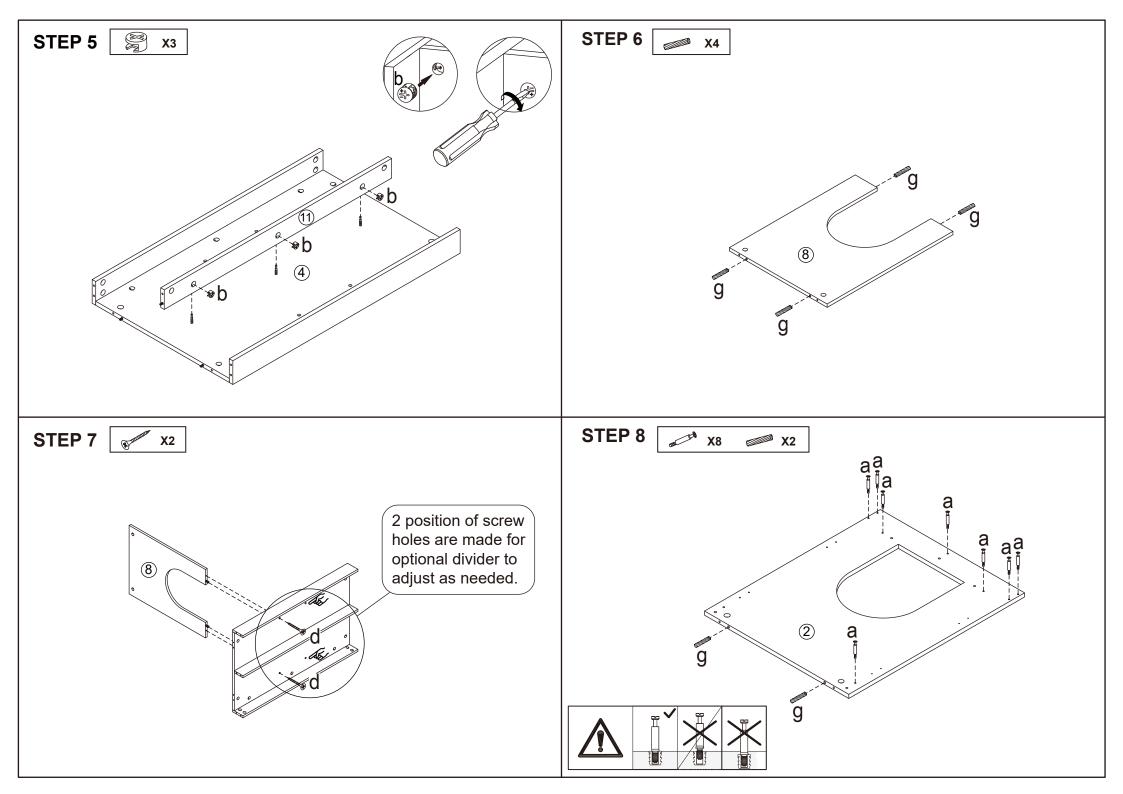

Option 1: For left side facing, follow steps 1 to 22

Option 2 : For right side facing, follow steps 23 to 44

DO NOT TIGHTEN THE SCREWS UNTIL THE PRODUCT IS FULLY ASSEMBLED.

**STEP 22** 

- It is strongly recommended that this product is permanently fixed to the wall.
- Please seek professional advice if you are in doubt of what fixing device to use.
- Regularly check that anchors are securely maintained.
  Stability of tall items may be affected by thick pile carpet or uneven floors.
- Do not place unanchored televisions on cabinet. Caution: for your safety when attaching the anchor fixings, please note the following:
  • Check any electrical wires or plumbing inside the wall before
- drilling any holes(if you are unsure please seek professional advice from a qualified tradesperson).