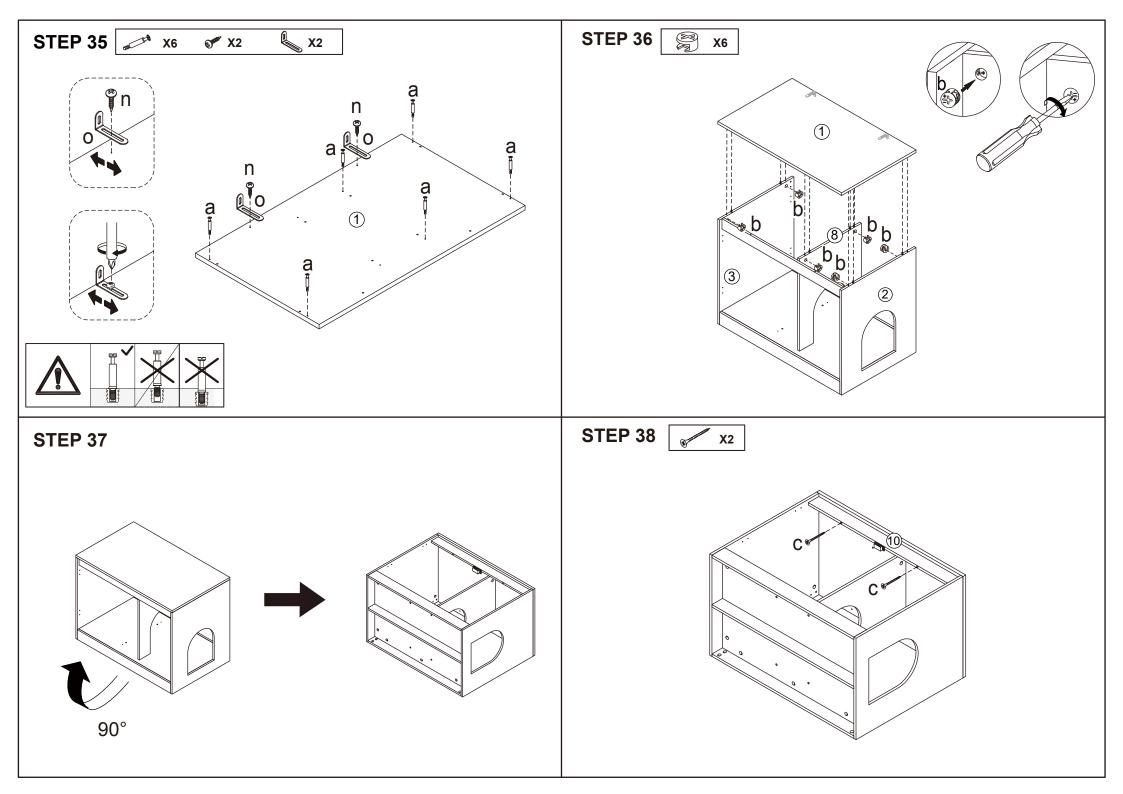

Option 1: For left side facing, follow steps 1 to 22

Option 2 : For right side facing, follow steps 23 to 44

DO NOT TIGHTEN THE SCREWS UNTIL THE PRODUCT IS FULLY ASSEMBLED.

**STEP 22** 

- It is strongly recommended that this product is permanently fixed to the wall.
- Please seek professional advice if you are in doubt of what fixing device to use.
- Regularly check that anchors are securely maintained.
  Stability of tall items may be affected by thick pile carpet or uneven floors.
- Do not place unanchored televisions on cabinet. Caution: for your safety when attaching the anchor fixings, please note the following:
  • Check any electrical wires or plumbing inside the wall before
- drilling any holes(if you are unsure please seek professional advice from a qualified tradesperson).