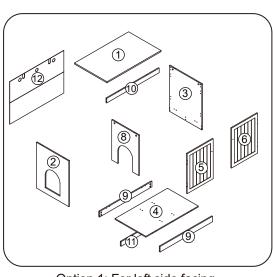

Option 1: For left side facing, follow steps 1 to 22

Option 2 : For right side facing, follow steps 23 to 44

DO NOT TIGHTEN THE SCREWS UNTIL THE PRODUCT IS FULLY ASSEMBLED.

**STEP 22** 

- It is strongly recommended that this product is permanently fixed to the wall.
- Please seek professional advice if you are in doubt of what fixing device to use.
- Regularly check that anchors are securely maintained.
  Stability of tall items may be affected by thick pile carpet or uneven floors.
- Do not place unanchored televisions on cabinet. Caution: for your safety when attaching the anchor fixings, please note the following:
  • Check any electrical wires or plumbing inside the wall before
- drilling any holes(if you are unsure please seek professional advice from a qualified tradesperson).