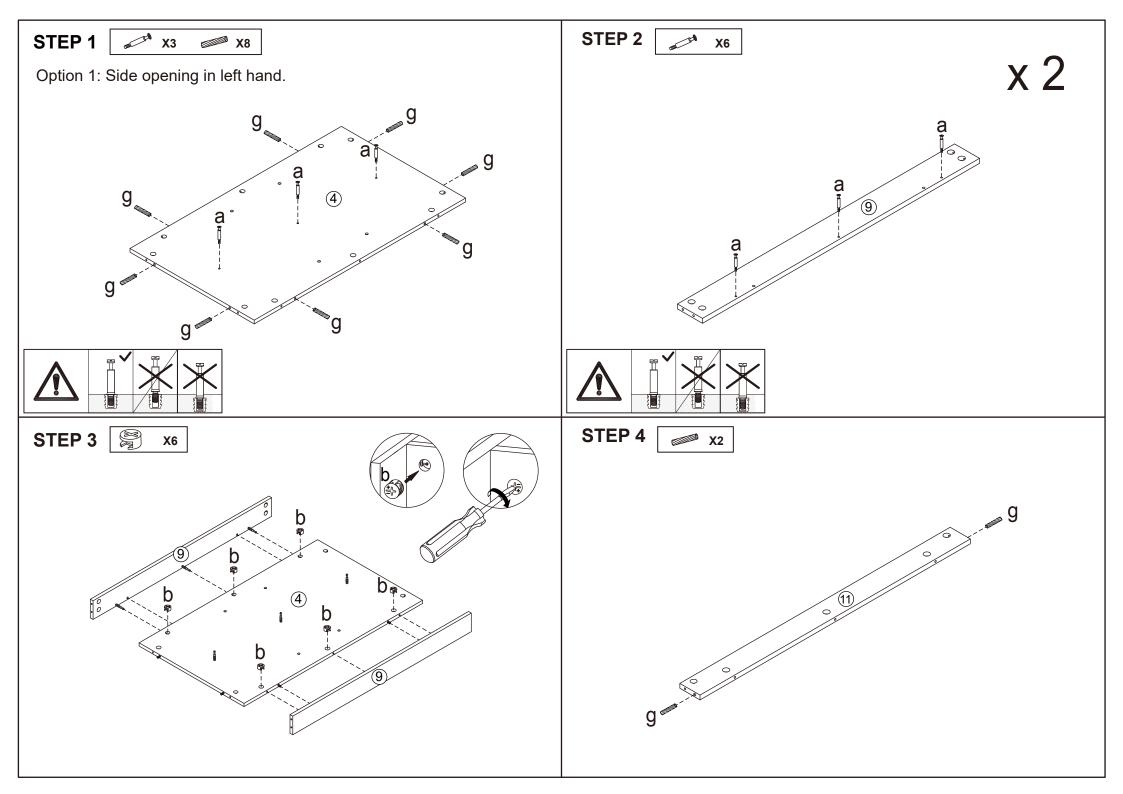

## **Hardware list**

| and the                                                                                                                                                                                                                                                                                                                                                                                                                                                                                                                                                                                                                                                                                                                                                                                                                                                                                                                                                                                                                                                                                                                                                                                                                                                                                                                                                                                                                                                                                                                                                                                                                                                                                                                                                                                                                                                                                                                                                                                                                                                                                                                        | а |        | 31PCS |
|--------------------------------------------------------------------------------------------------------------------------------------------------------------------------------------------------------------------------------------------------------------------------------------------------------------------------------------------------------------------------------------------------------------------------------------------------------------------------------------------------------------------------------------------------------------------------------------------------------------------------------------------------------------------------------------------------------------------------------------------------------------------------------------------------------------------------------------------------------------------------------------------------------------------------------------------------------------------------------------------------------------------------------------------------------------------------------------------------------------------------------------------------------------------------------------------------------------------------------------------------------------------------------------------------------------------------------------------------------------------------------------------------------------------------------------------------------------------------------------------------------------------------------------------------------------------------------------------------------------------------------------------------------------------------------------------------------------------------------------------------------------------------------------------------------------------------------------------------------------------------------------------------------------------------------------------------------------------------------------------------------------------------------------------------------------------------------------------------------------------------------|---|--------|-------|
|                                                                                                                                                                                                                                                                                                                                                                                                                                                                                                                                                                                                                                                                                                                                                                                                                                                                                                                                                                                                                                                                                                                                                                                                                                                                                                                                                                                                                                                                                                                                                                                                                                                                                                                                                                                                                                                                                                                                                                                                                                                                                                                                | b |        | 31PCS |
| * International                                                                                                                                                                                                                                                                                                                                                                                                                                                                                                                                                                                                                                                                                                                                                                                                                                                                                                                                                                                                                                                                                                                                                                                                                                                                                                                                                                                                                                                                                                                                                                                                                                                                                                                                                                                                                                                                                                                                                                                                                                                                                                                | С | 4X45mm | 2PCS  |
| 8 mm                                                                                                                                                                                                                                                                                                                                                                                                                                                                                                                                                                                                                                                                                                                                                                                                                                                                                                                                                                                                                                                                                                                                                                                                                                                                                                                                                                                                                                                                                                                                                                                                                                                                                                                                                                                                                                                                                                                                                                                                                                                                                                                           | d | 4X35mm | 2PCS  |
| STATE OF THE PERSON OF THE PER | е |        | 4PCS  |
| <b>Butum</b>                                                                                                                                                                                                                                                                                                                                                                                                                                                                                                                                                                                                                                                                                                                                                                                                                                                                                                                                                                                                                                                                                                                                                                                                                                                                                                                                                                                                                                                                                                                                                                                                                                                                                                                                                                                                                                                                                                                                                                                                                                                                                                                   | f | 3X12mm | 18PCS |
|                                                                                                                                                                                                                                                                                                                                                                                                                                                                                                                                                                                                                                                                                                                                                                                                                                                                                                                                                                                                                                                                                                                                                                                                                                                                                                                                                                                                                                                                                                                                                                                                                                                                                                                                                                                                                                                                                                                                                                                                                                                                                                                                | g | 6X30mm | 20PCS |
| 0                                                                                                                                                                                                                                                                                                                                                                                                                                                                                                                                                                                                                                                                                                                                                                                                                                                                                                                                                                                                                                                                                                                                                                                                                                                                                                                                                                                                                                                                                                                                                                                                                                                                                                                                                                                                                                                                                                                                                                                                                                                                                                                              | h |        | 2PCS  |
|                                                                                                                                                                                                                                                                                                                                                                                                                                                                                                                                                                                                                                                                                                                                                                                                                                                                                                                                                                                                                                                                                                                                                                                                                                                                                                                                                                                                                                                                                                                                                                                                                                                                                                                                                                                                                                                                                                                                                                                                                                                                                                                                | i | 4X14mm | 2PCS  |

Option 1: For left side facing, follow steps 1 to 22

Option 2 : For right side facing, follow steps 23 to 44

DO NOT TIGHTEN THE SCREWS UNTIL THE PRODUCT IS FULLY ASSEMBLED.

**STEP 22** 

- It is strongly recommended that this product is permanently fixed to the wall.
- Please seek professional advice if you are in doubt of what fixing device to use.
- Regularly check that anchors are securely maintained.
  Stability of tall items may be affected by thick pile carpet or uneven floors.
- Do not place unanchored televisions on cabinet. Caution: for your safety when attaching the anchor fixings, please note the following:
  • Check any electrical wires or plumbing inside the wall before
- drilling any holes(if you are unsure please seek professional advice from a qualified tradesperson).