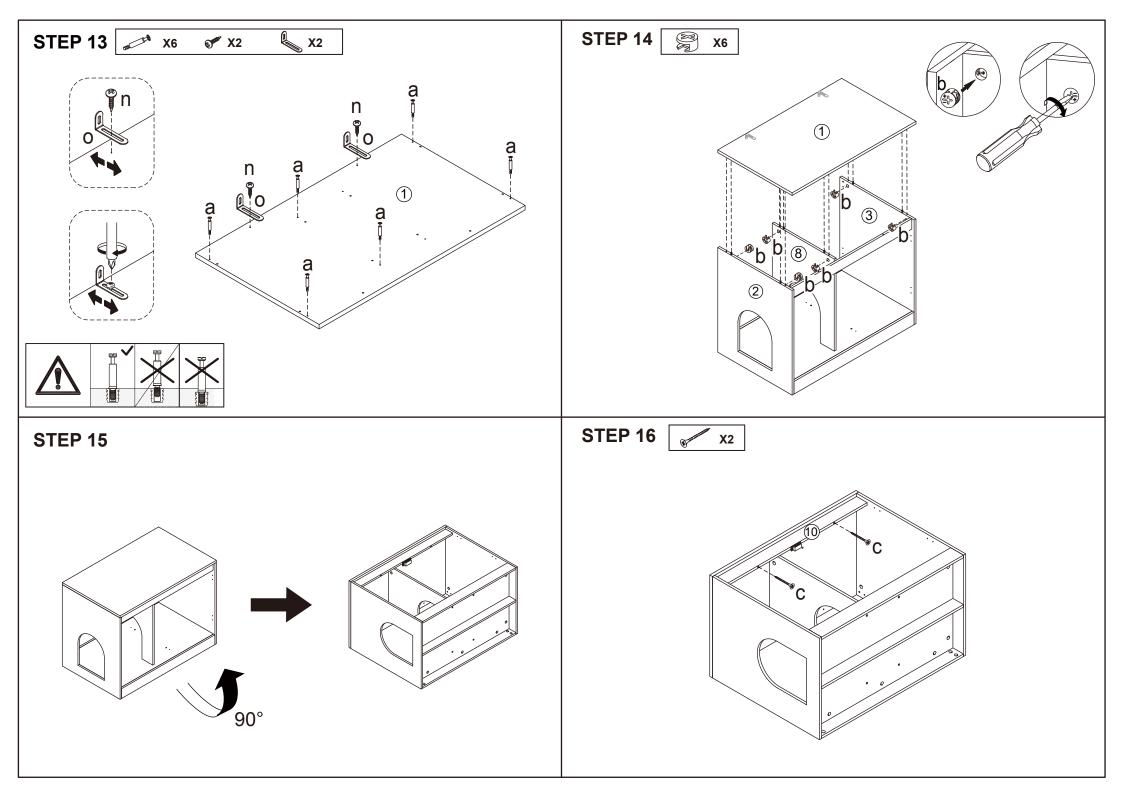

Option 1: For left side facing, follow steps 1 to 22

Option 2 : For right side facing, follow steps 23 to 44

DO NOT TIGHTEN THE SCREWS UNTIL THE PRODUCT IS FULLY ASSEMBLED.

**STEP 22** 

- It is strongly recommended that this product is permanently fixed to the wall.
- Please seek professional advice if you are in doubt of what fixing device to use.
- Regularly check that anchors are securely maintained.
  Stability of tall items may be affected by thick pile carpet or uneven floors.
- Do not place unanchored televisions on cabinet. Caution: for your safety when attaching the anchor fixings, please note the following:
  • Check any electrical wires or plumbing inside the wall before
- drilling any holes(if you are unsure please seek professional advice from a qualified tradesperson).