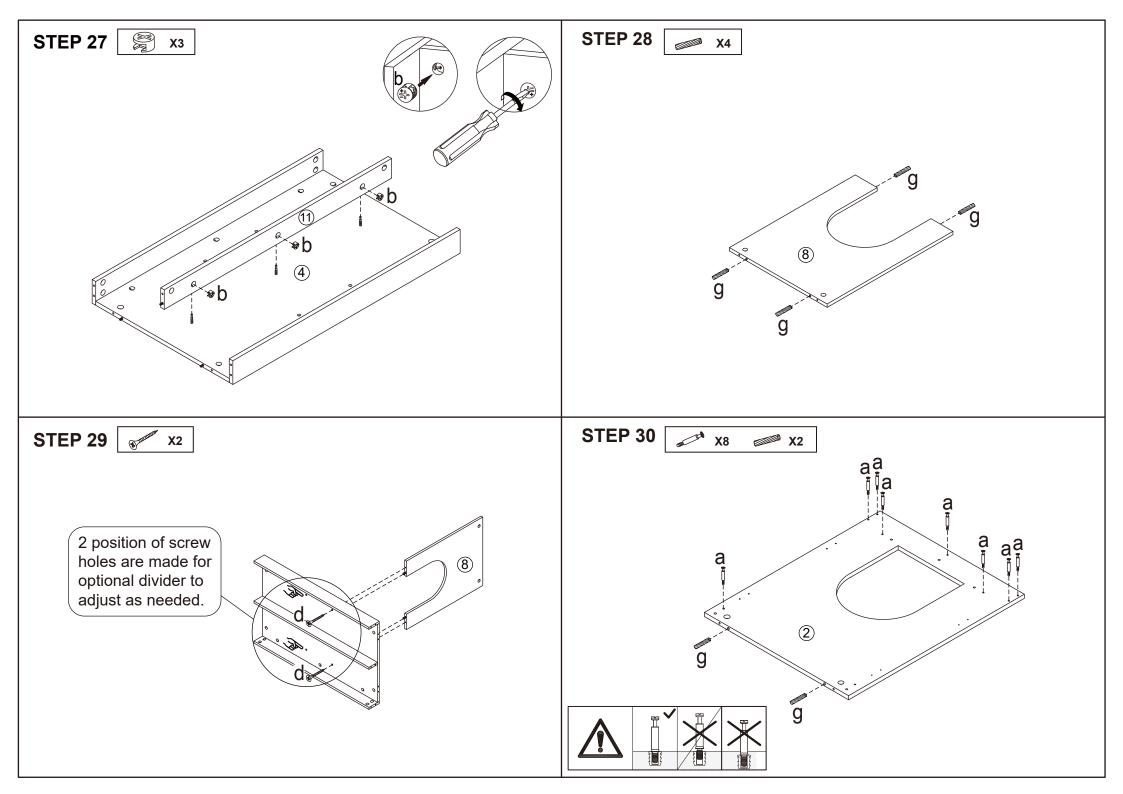

Option 1: For left side facing, follow steps 1 to 22

Option 2 : For right side facing, follow steps 23 to 44

DO NOT TIGHTEN THE SCREWS UNTIL THE PRODUCT IS FULLY ASSEMBLED.

**STEP 22** 

- It is strongly recommended that this product is permanently fixed to the wall.
- Please seek professional advice if you are in doubt of what fixing device to use.
- Regularly check that anchors are securely maintained.
  Stability of tall items may be affected by thick pile carpet or uneven floors.
- Do not place unanchored televisions on cabinet. Caution: for your safety when attaching the anchor fixings, please note the following:
  • Check any electrical wires or plumbing inside the wall before
- drilling any holes(if you are unsure please seek professional advice from a qualified tradesperson).