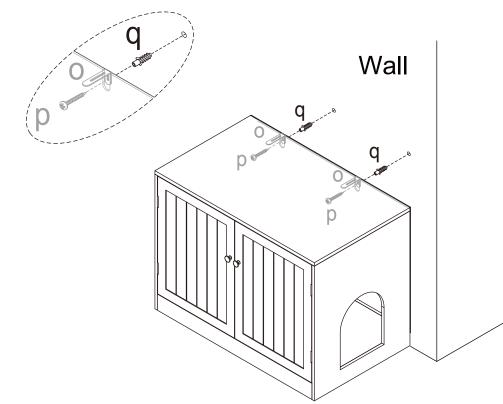

Option 1: For left side facing, follow steps 1 to 22

Option 2 : For right side facing, follow steps 23 to 44

DO NOT TIGHTEN THE SCREWS UNTIL THE PRODUCT IS FULLY ASSEMBLED.

**STEP 22** 

- It is strongly recommended that this product is permanently fixed to the wall.
- Please seek professional advice if you are in doubt of what fixing device to use.
- Regularly check that anchors are securely maintained.
  Stability of tall items may be affected by thick pile carpet or uneven floors.
- Do not place unanchored televisions on cabinet. Caution: for your safety when attaching the anchor fixings, please note the following:
  • Check any electrical wires or plumbing inside the wall before
- drilling any holes(if you are unsure please seek professional advice from a qualified tradesperson).

WARNING: PLEASE SECURE YOUR FURNITURE WITH THE SUPPLED WALL FINNG. SCAN THE CODE FOR MO RE NFORMATION.

STEP 44

- It is strongly recommended that this product is permanently fixed to the wall.
- Please seek professional advice if you are in doubt of what fixing device to use.
- Regularly check that anchors are securely maintained.
  Stability of tall items may be affected by thick pile carpet or uneven floors.
- Do not place unanchored televisions on cabinet. Caution: for your safety when attaching the anchor fixings, please note the following:
  • Check any electrical wires or plumbing inside the wall before
- drilling any holes(if you are unsure please seek professional advice from a qualified tradesperson).