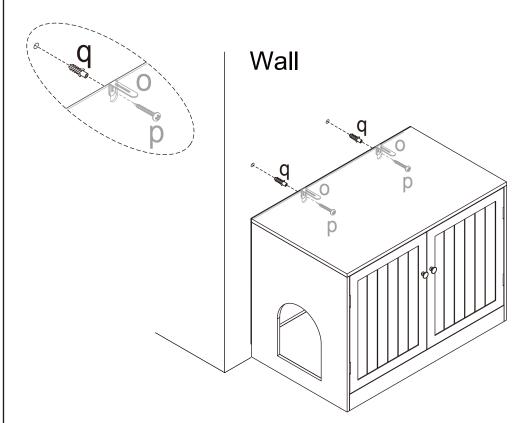

Option 1: For left side facing, follow steps 1 to 22

Option 2 : For right side facing, follow steps 23 to 44

DO NOT TIGHTEN THE SCREWS UNTIL THE PRODUCT IS FULLY ASSEMBLED.

**STEP 22** 

- It is strongly recommended that this product is permanently fixed to the wall.
- Please seek professional advice if you are in doubt of what fixing device to use.
- Regularly check that anchors are securely maintained.
  Stability of tall items may be affected by thick pile carpet or uneven floors.
- Do not place unanchored televisions on cabinet. Caution: for your safety when attaching the anchor fixings, please note the following:
  • Check any electrical wires or plumbing inside the wall before
- drilling any holes(if you are unsure please seek professional advice from a qualified tradesperson).

WARNING: PLEASE SECURE YOUR FURNITURE WITH THE SUPPLED WALL FINNG. SCAN THE CODE FOR MO RE NFORMATION.

STEP 44

- It is strongly recommended that this product is permanently fixed to the wall.
- Please seek professional advice if you are in doubt of what fixing device to use.
- Regularly check that anchors are securely maintained.
  Stability of tall items may be affected by thick pile carpet or uneven floors.
- Do not place unanchored televisions on cabinet. Caution: for your safety when attaching the anchor fixings, please note the following:
  • Check any electrical wires or plumbing inside the wall before
- drilling any holes(if you are unsure please seek professional advice from a qualified tradesperson).

WARNING: PLEASE SECURE YOUR FURNITURE WITH THE SUPPLED WALL FIXING. SCAN THE CODE FOR MO RE INFORM ATION.