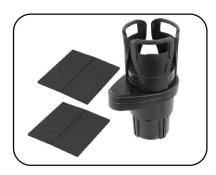

## Feature:

- The base cup holder holds most regular sized cups and bottles.
- The 360-degree rotating top is expandable and adjustable to hold larger size cups and bottles.
- If there is a gap between the installed position and the cup frame base, cushioning sponge pad should be used for filling. It can reduce vibration and stabilize the cup holder.

## How to use:

1. Find the buffer sponge pads to fill the gap.

3. Insert the 2-in-1 cup holder into the holder firmly.

2. Apply the sponge pads at the bottom of the cup holder.

4. Extend the upper cup holder slot to hold a large cup.