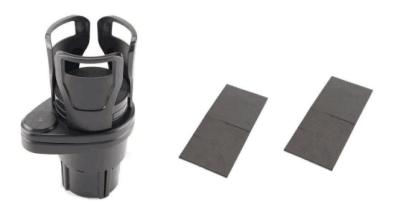

## Feature:

- The base cup holder holds most regular sized cups and bottles.
- The 360-degree rotating top is expandable and adjustable to hold larger size cups and bottles.
- If there is a gap between the installed position and the cup frame base, cushioning sponge pad should be used for filling. It can reduce vibration and stabilize the cup holder.

## How to use:

1. Find the buffer sponge pads to fill the gap.

3. Insert the 2-in-1 cup holder into the holder firmly.

2. Apply the sponge pads at the bottom of the cup holder.

4. Extend the upper cup holder slot to hold a large cup.