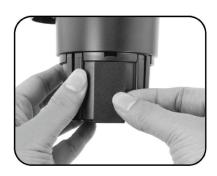

## How to use:

1. Find the buffer sponge pads to fill the gap.

3. Insert the 2-in-1 cup holder into the holder firmly.

2. Apply the sponge pads at the bottom of the cup holder.

4. Extend the upper cup holder slot to hold a large cup.