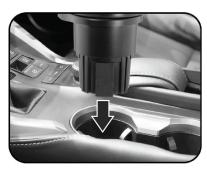

## How to use:

1. Find the buffer sponge pads to fill the gap.

3. Insert the 2-in-1 cup holder into the holder firmly.

2. Apply the sponge pads at the bottom of the cup holder.

4. Extend the upper cup holder slot to hold a large cup.