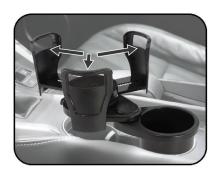

## Feature:

- The base cup holder holds most regular sized cups and bottles.
- The 360-degree rotating top is expandable and adjustable to hold larger size cups and bottles.
- If there is a gap between the installed position and the cup frame base, cushioning sponge pad should be used for filling. It can reduce vibration and stabilize the cup holder.

## How to use:

1. Find the buffer sponge pads to fill the gap.

3. Insert the 2-in-1 cup holder into the holder firmly.

2. Apply the sponge pads at the bottom of the cup holder.

4. Extend the upper cup holder slot to hold a large cup.