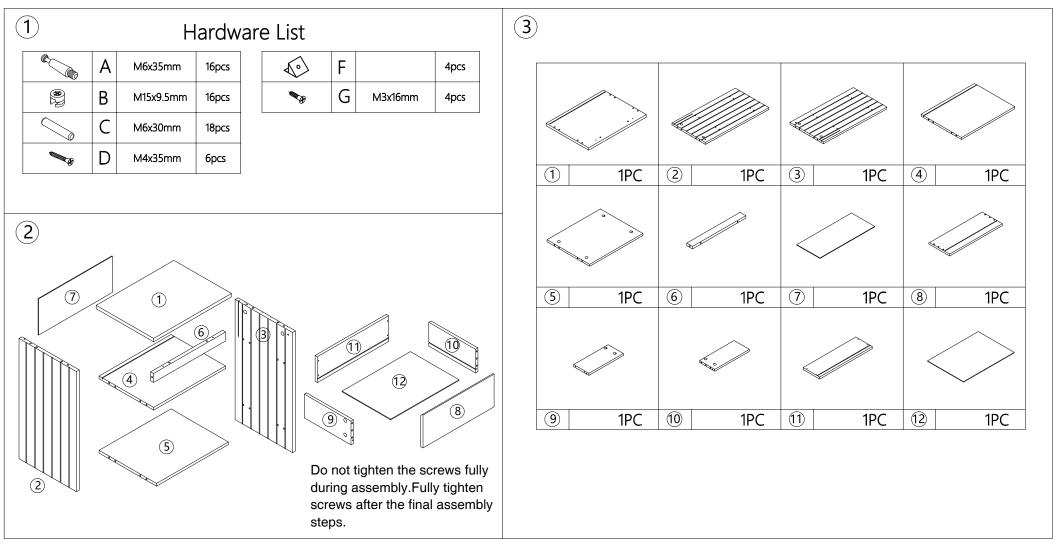

## **Assembly Instructions**

## 43333561 LYN BEDSIDE TABLE

**WARNING:** DO NOT STAND, SIT OR LEAN ON THIS UNIT. DO NOT USE THIS UNIT AS A STEP LADDER OR AS A CHOPPING SURFACE. KEEP AWAY FROM CHILDREN AND BABIES. ADULT ASSEMBLY REQUIRED. USE ONLY ON A FLAT SURFACE. DO NOT USE THIS UNIT UNLESS ALL BOLTS AND SCREWS ARE FIRMLY SECURED.