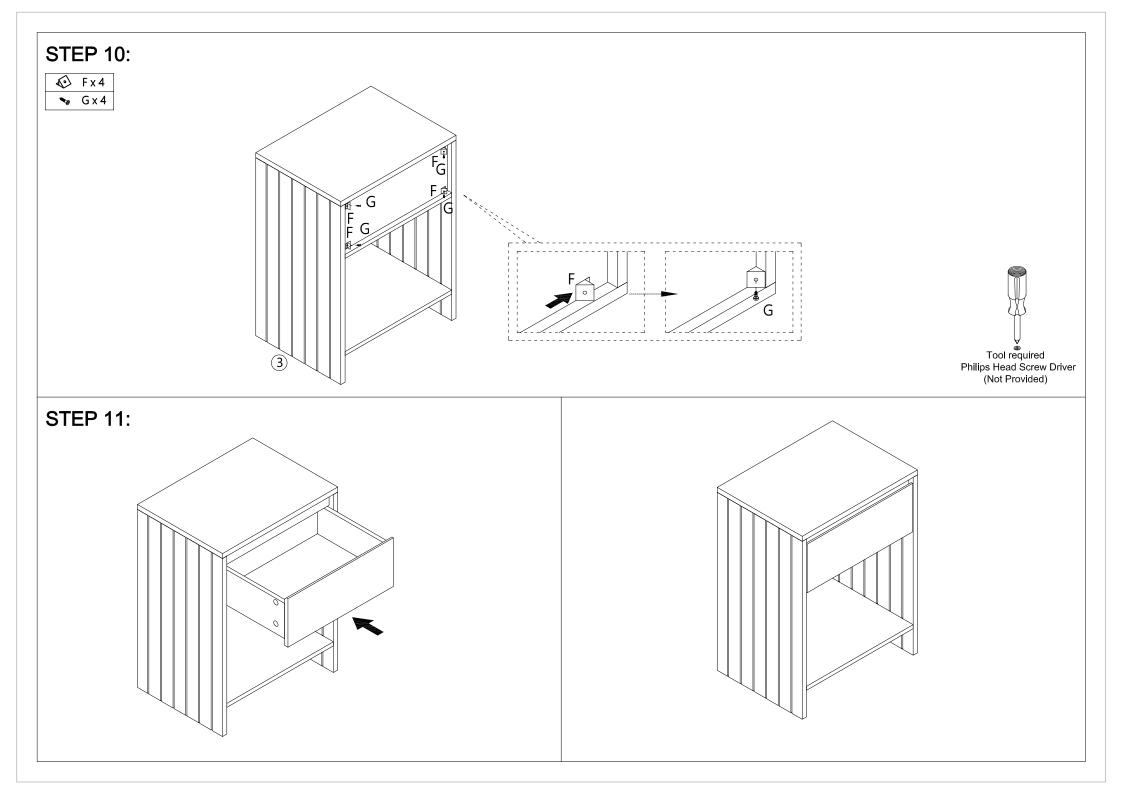

## **Assembly Instructions**

## 43333561 LYN BEDSIDE TABLE

**WARNING:** DO NOT STAND, SIT OR LEAN ON THIS UNIT. DO NOT USE THIS UNIT AS A STEP LADDER OR AS A CHOPPING SURFACE. KEEP AWAY FROM CHILDREN AND BABIES. ADULT ASSEMBLY REQUIRED. USE ONLY ON A FLAT SURFACE. DO NOT USE THIS UNIT UNLESS ALL BOLTS AND SCREWS ARE FIRMLY SECURED.

CARE INSTRUCTIONS: TO BE ASSEMBLED ON A CLEAN, DRY AND SMOOTH SURFACE. WIPE CLEAN WITH A SOFT DAMP CLOTH. NEVER USE SCOURERS, ABRASIVES OR CHEMICAL SOLVENTS. CHECK AND TIGHTEN ALL PARTS REGULARLY. KEEP AWAY FROM MOISTURE AND DIRECT SUNLIGHT. STORE IN A DRY PLACE. FOR INDOOR AND DOMESTIC USE ONLY.

MAXIMUM SAFE LOAD: top board:10kg, drawer:5kg, shelf: 5kg.