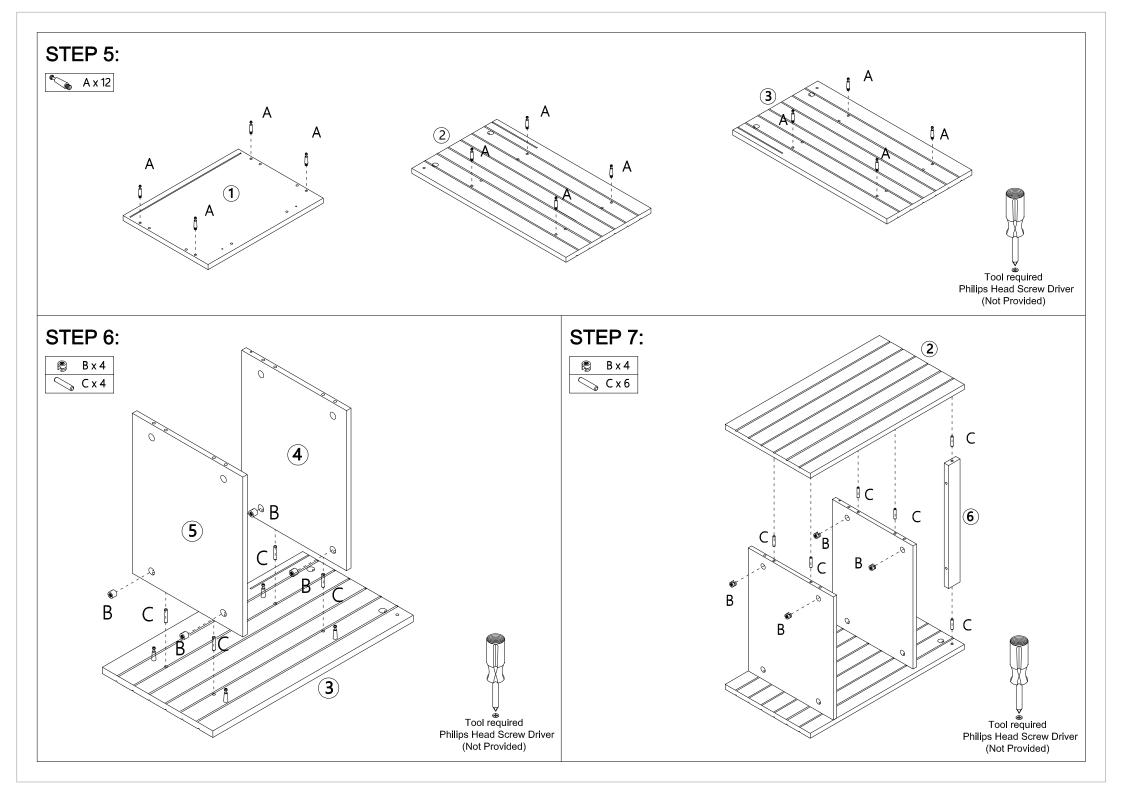

## **Assembly Instructions**

## 43333561 LYN BEDSIDE TABLE

**WARNING:** DO NOT STAND, SIT OR LEAN ON THIS UNIT. DO NOT USE THIS UNIT AS A STEP LADDER OR AS A CHOPPING SURFACE. KEEP AWAY FROM CHILDREN AND BABIES. ADULT ASSEMBLY REQUIRED. USE ONLY ON A FLAT SURFACE. DO NOT USE THIS UNIT UNLESS ALL BOLTS AND SCREWS ARE FIRMLY SECURED.