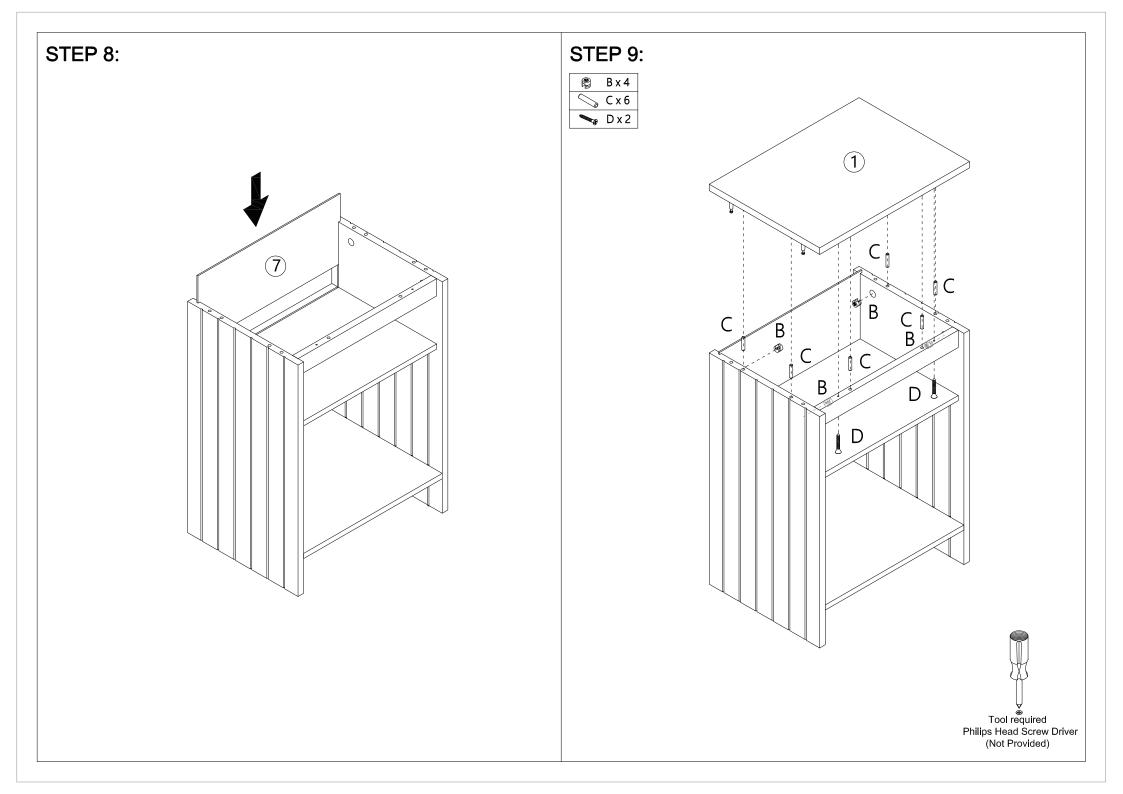

## **Assembly Instructions**

## 43333561 LYN BEDSIDE TABLE

**WARNING:** DO NOT STAND, SIT OR LEAN ON THIS UNIT. DO NOT USE THIS UNIT AS A STEP LADDER OR AS A CHOPPING SURFACE. KEEP AWAY FROM CHILDREN AND BABIES. ADULT ASSEMBLY REQUIRED. USE ONLY ON A FLAT SURFACE. DO NOT USE THIS UNIT UNLESS ALL BOLTS AND SCREWS ARE FIRMLY SECURED.