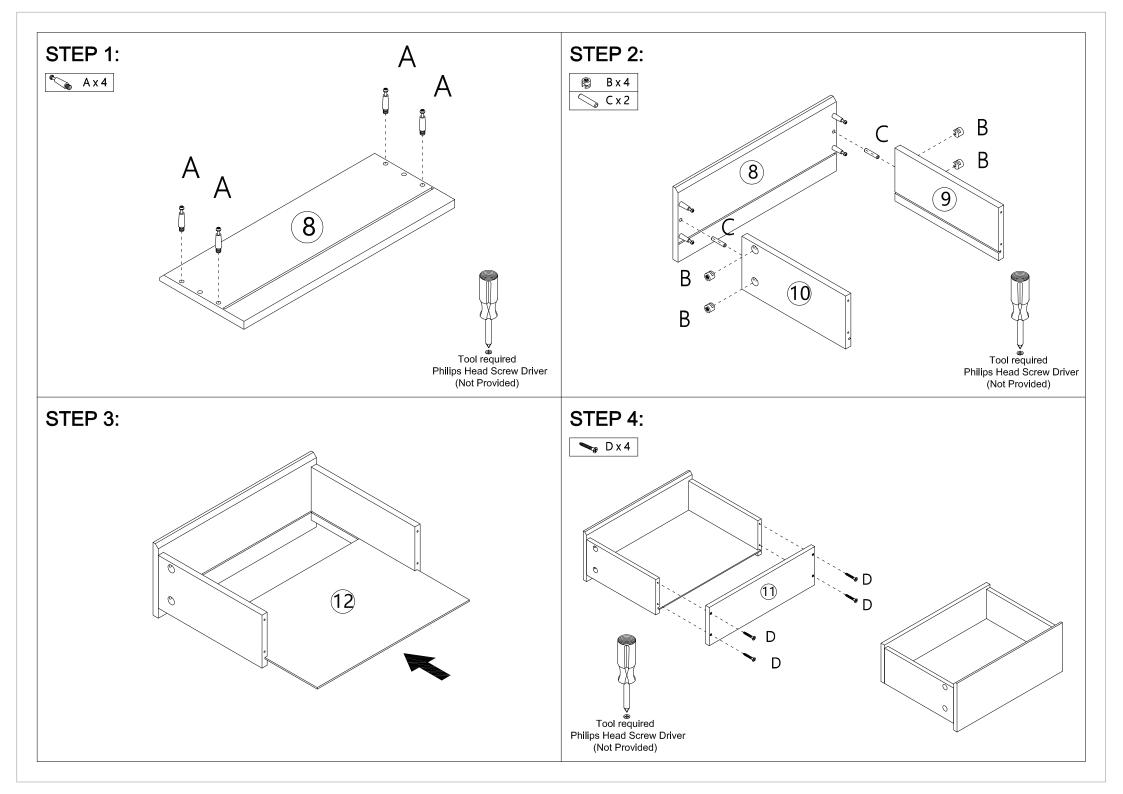

## **Assembly Instructions**

## 43333561 LYN BEDSIDE TABLE

**WARNING:** DO NOT STAND, SIT OR LEAN ON THIS UNIT. DO NOT USE THIS UNIT AS A STEP LADDER OR AS A CHOPPING SURFACE. KEEP AWAY FROM CHILDREN AND BABIES. ADULT ASSEMBLY REQUIRED. USE ONLY ON A FLAT SURFACE. DO NOT USE THIS UNIT UNLESS ALL BOLTS AND SCREWS ARE FIRMLY SECURED.