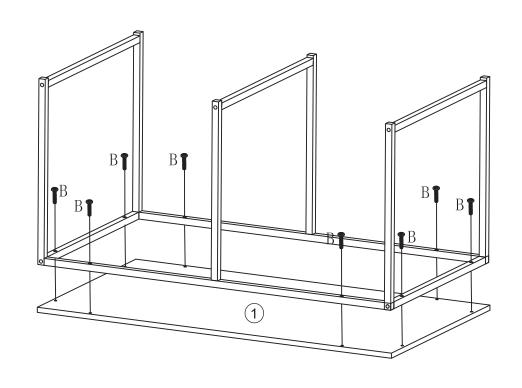

STEP 1 A →× 10 C - ←× 1

STEP 2 B - ≠ × 8 C - ← × 1

STEP 3 A --- × 16 C --- × 1

X2

STEP 4 B → × 16 C - ← × 1

X2

STEP 5 PAGE 4 OF 4