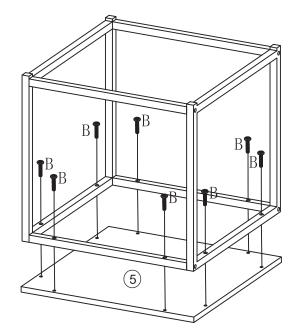

STEP 1 A →× 10 C - ←× 1

STEP 2 B - ≠ × 8 C - ← × 1

STEP 3 A --- × 16 C --- × 1

X2

STEP 4 B → × 16 C - ← × 1

X2

STEP 5 PAGE 4 OF 4