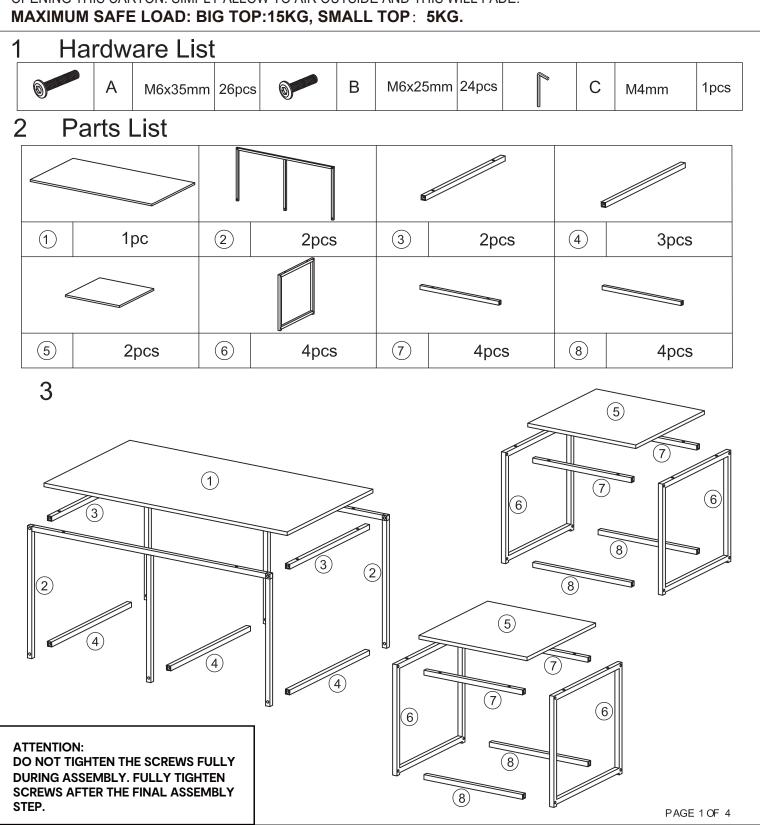

STEP 1 A →× 10 C - ←× 1

STEP 2 B - ≠ × 8 C - ← × 1

STEP 3 A --- × 16 C --- × 1

X2

STEP 4 B → × 16 C - ← × 1

X2

STEP 5 PAGE 4 OF 4