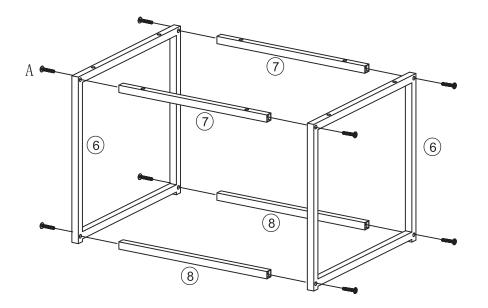

STEP 1 A →× 10 C - ←× 1

STEP 2 B - ≠ × 8 C - ← × 1

STEP 3 A --- × 16 C --- × 1

X2

STEP 4 B → × 16 C - ← × 1

X2

STEP 5 PAGE 4 OF 4