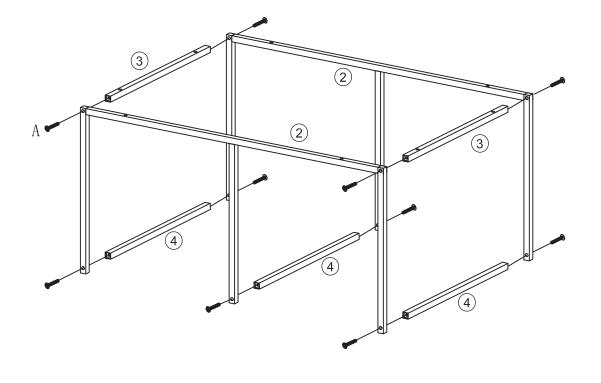

STEP 1 A →× 10 C - ←× 1

STEP 2 B - ≠ × 8 C - ← × 1

STEP 3 A --- × 16 C --- × 1

X2

STEP 4 B → × 16 C - ← × 1

X2

STEP 5 PAGE 4 OF 4