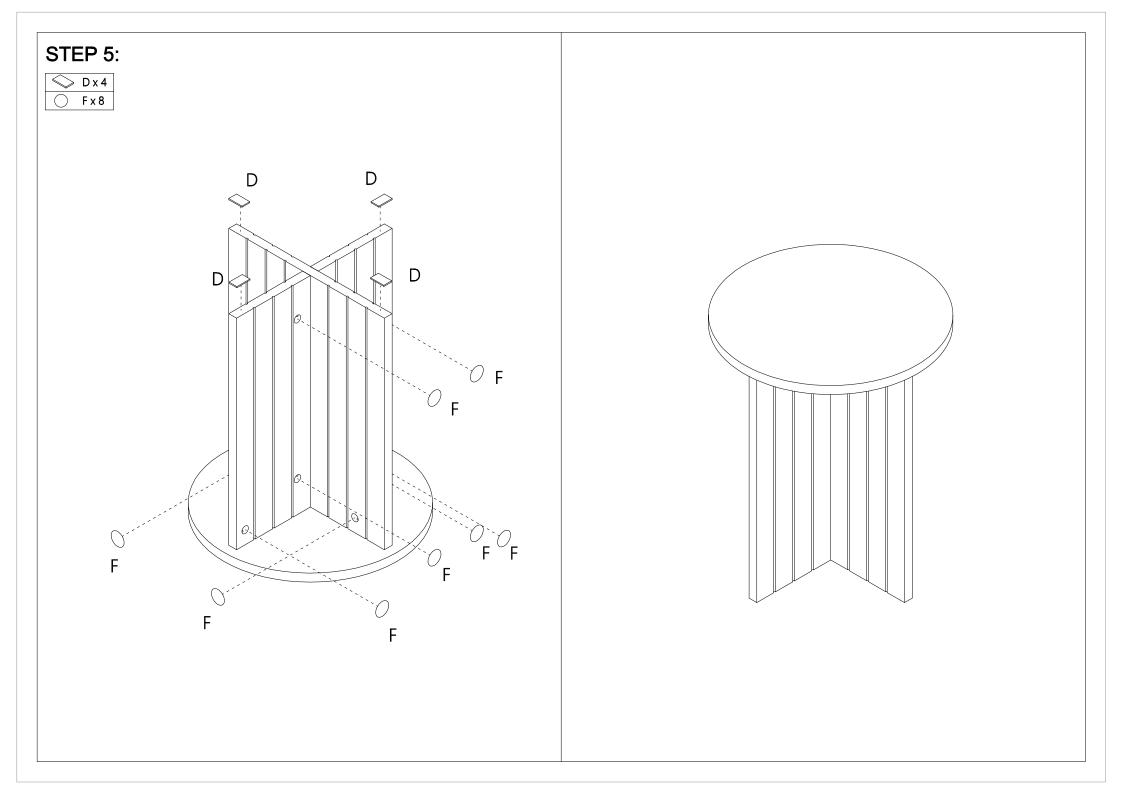

## **Assembly Instructions**43332847 LYN SIDE TABLE

**WARNING:** DO NOT STAND, SIT OR LEAN ON THIS UNIT. DO NOT USE THIS UNIT AS A STEP LADDER OR AS A CHOPPING SURFACE. KEEP AWAY FROM CHILDREN AND BABIES. ADULT ASSEMBLY REQUIRED. USE ONLY ON A FLAT SURFACE. DO NOT USE THIS UNIT UNLESS ALL BOLTS AND SCREWS ARE FIRMLY SECURED.

**CARE INSTRUCTIONS:** TO BE ASSEMBLED ON A CLEAN, DRY AND SMOOTH SURFACE. WIPE CLEAN WITH A SOFT DAMP CLOTH. NEVER USE SCOURERS, ABRASIVES OR CHEMICAL SOLVENTS. CHECK AND TIGHTEN ALL PARTS REGULARLY. KEEP AWAY FROM MOISTURE AND DIRECT SUNLIGHT. STORE IN A DRY PLACE. FOR INDOOR AND DOMESTIC USE ONLY.

8pcs

MAXIMUM SAFE LOAD: 5kg.

M6x30mm



4pcs