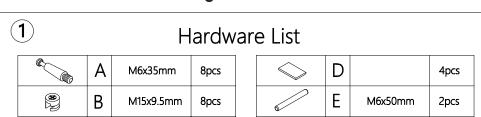

## **Assembly Instructions**43332847 LYN SIDE TABLE

**WARNING:** DO NOT STAND, SIT OR LEAN ON THIS UNIT. DO NOT USE THIS UNIT AS A STEP LADDER OR AS A CHOPPING SURFACE. KEEP AWAY FROM CHILDREN AND BABIES. ADULT ASSEMBLY REQUIRED. USE ONLY ON A FLAT SURFACE. DO NOT USE THIS UNIT UNLESS ALL BOLTS AND SCREWS ARE FIRMLY SECURED.

**CARE INSTRUCTIONS:** TO BE ASSEMBLED ON A CLEAN, DRY AND SMOOTH SURFACE. WIPE CLEAN WITH A SOFT DAMP CLOTH. NEVER USE SCOURERS, ABRASIVES OR CHEMICAL SOLVENTS. CHECK AND TIGHTEN ALL PARTS REGULARLY. KEEP AWAY FROM MOISTURE AND DIRECT SUNLIGHT. STORE IN A DRY PLACE. FOR INDOOR AND DOMESTIC USE ONLY.

8pcs

MAXIMUM SAFE LOAD: 5kg.

M6x30mm



4pcs