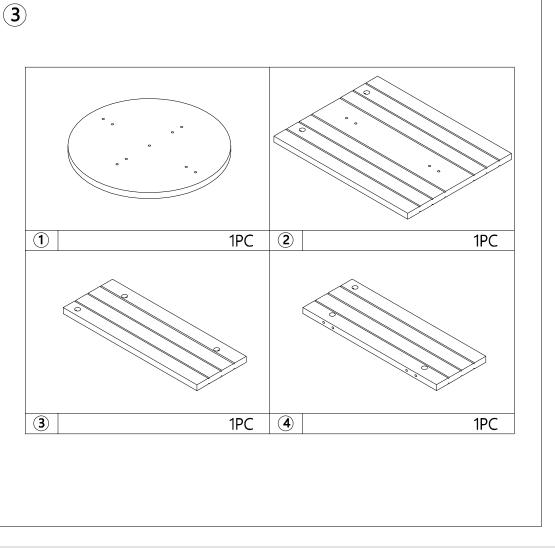

## **Assembly Instructions**43332847 LYN SIDE TABLE

**WARNING:** DO NOT STAND, SIT OR LEAN ON THIS UNIT. DO NOT USE THIS UNIT AS A STEP LADDER OR AS A CHOPPING SURFACE. KEEP AWAY FROM CHILDREN AND BABIES. ADULT ASSEMBLY REQUIRED. USE ONLY ON A FLAT SURFACE. DO NOT USE THIS UNIT UNLESS ALL BOLTS AND SCREWS ARE FIRMLY SECURED.

**CARE INSTRUCTIONS:** TO BE ASSEMBLED ON A CLEAN, DRY AND SMOOTH SURFACE. WIPE CLEAN WITH A SOFT DAMP CLOTH. NEVER USE SCOURERS, ABRASIVES OR CHEMICAL SOLVENTS. CHECK AND TIGHTEN ALL PARTS REGULARLY. KEEP AWAY FROM MOISTURE AND DIRECT SUNLIGHT. STORE IN A DRY PLACE. FOR INDOOR AND DOMESTIC USE ONLY.

8pcs

MAXIMUM SAFE LOAD: 5kg.

M6x30mm



4pcs