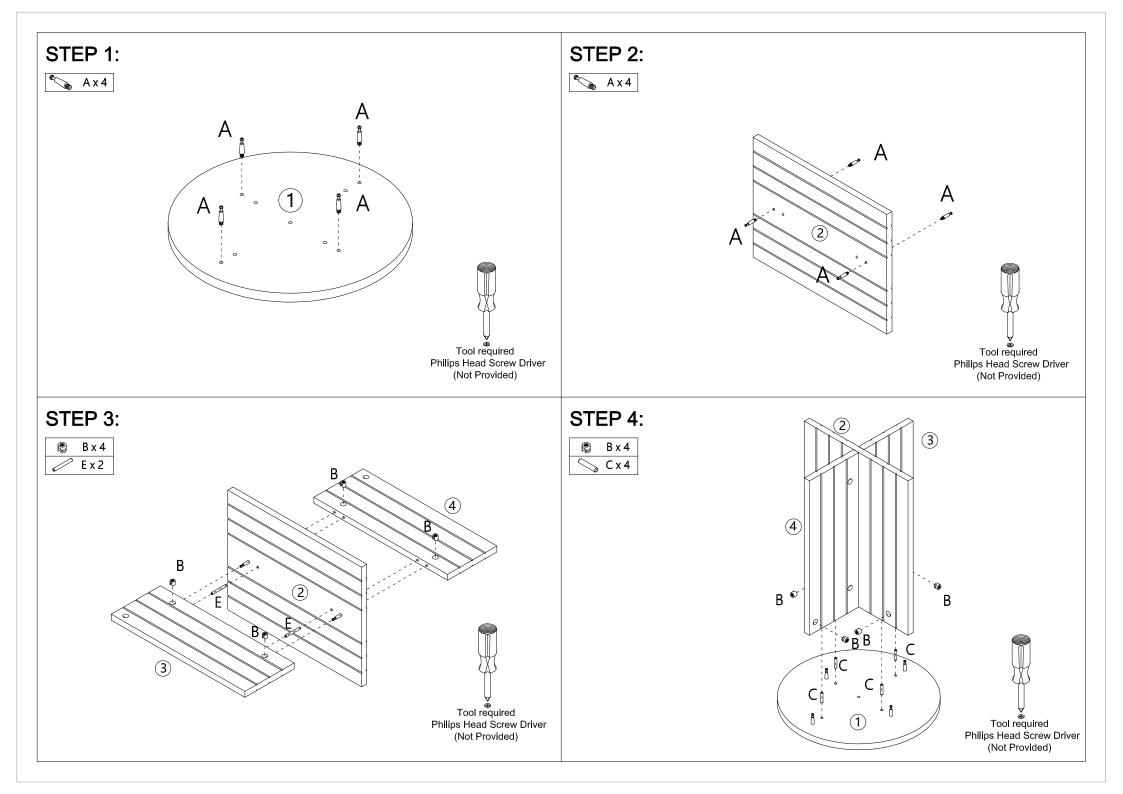

## **Assembly Instructions**43332847 LYN SIDE TABLE

**WARNING:** DO NOT STAND, SIT OR LEAN ON THIS UNIT. DO NOT USE THIS UNIT AS A STEP LADDER OR AS A CHOPPING SURFACE. KEEP AWAY FROM CHILDREN AND BABIES. ADULT ASSEMBLY REQUIRED. USE ONLY ON A FLAT SURFACE. DO NOT USE THIS UNIT UNLESS ALL BOLTS AND SCREWS ARE FIRMLY SECURED.

**CARE INSTRUCTIONS:** TO BE ASSEMBLED ON A CLEAN, DRY AND SMOOTH SURFACE. WIPE CLEAN WITH A SOFT DAMP CLOTH. NEVER USE SCOURERS, ABRASIVES OR CHEMICAL SOLVENTS. CHECK AND TIGHTEN ALL PARTS REGULARLY. KEEP AWAY FROM MOISTURE AND DIRECT SUNLIGHT. STORE IN A DRY PLACE. FOR INDOOR AND DOMESTIC USE ONLY.

8pcs

MAXIMUM SAFE LOAD: 5kg.

M6x30mm



4pcs