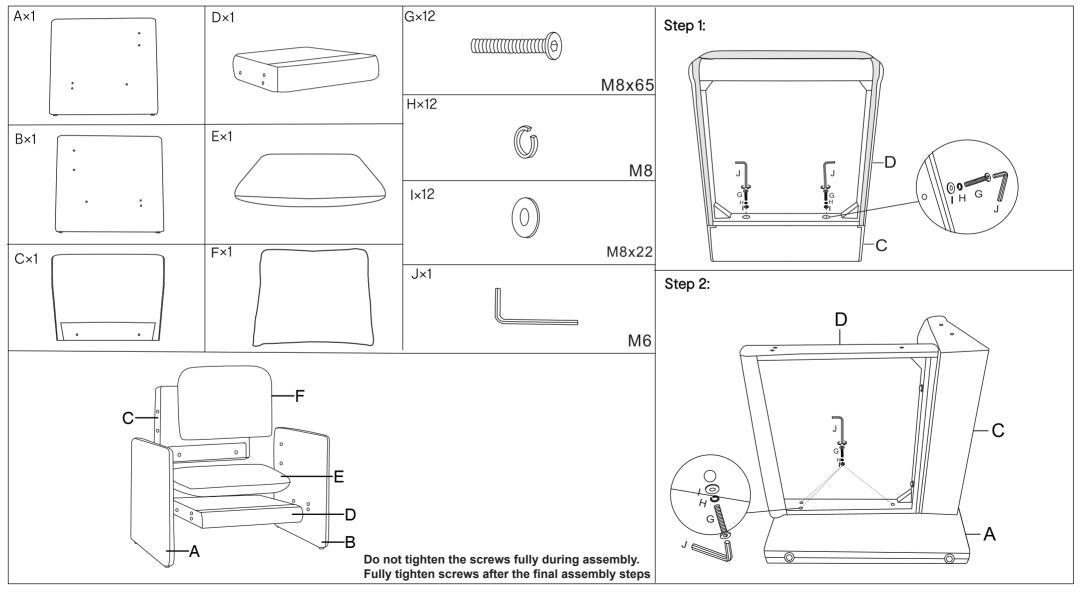

## Assembly Instructions 43332663 HENLEY BOUCLE LOUNGE

CARE INSTRUCTIONS: WIPE CLEAN WITH A SOFT DAMP CLOTH. DO NOT USE ABRASIVE MATERIAL AND SOLVENTS. SPOT CLEAN IF NEEDED. KEEP AWAY FROM WATER AND DIRECT SUNLIGHT.STORE IN A DRY PLACE. CHECK AND TIGHTEN ALL PARTS REGULARLY. FOR INDOOR AND DOMESTIC USE ONLY.

**WARNING:** DO NOT STAND ON THIS CHAIR. USE ONLY ON A FLAT SURFACE. SUITABLE FOR ONE PERSON USE ONLY. DO NOT USE UNTIL ALL SCREWS, BOLTS AND KNOBS ARE FIRMLY SECURED. THIS PRODUCT CONTAINS SMALL PARTS AND SHARP POINTS, KEEP AWAY FROM CHILDREN AND BABIES. ADULT ASSEMBLY REQUIRED. DO NOT TIGHTEN THE SCREWS FULLY DURING ASSEMBLY. FULLY TIGHTEN SCREWS AFTER THE FINAL ASSEMBLY STEPS. DO NOT TIGHTEN THE SCREWS FULLY DURING ASSEMBLY. FULLY TIGHTEN SCREWS AFTER THE FINAL ASSEMBLY STEPS. FAILURE TO FOLLOW THESE WARNINGS COULD RESULT IN SERIOUS INJURY.