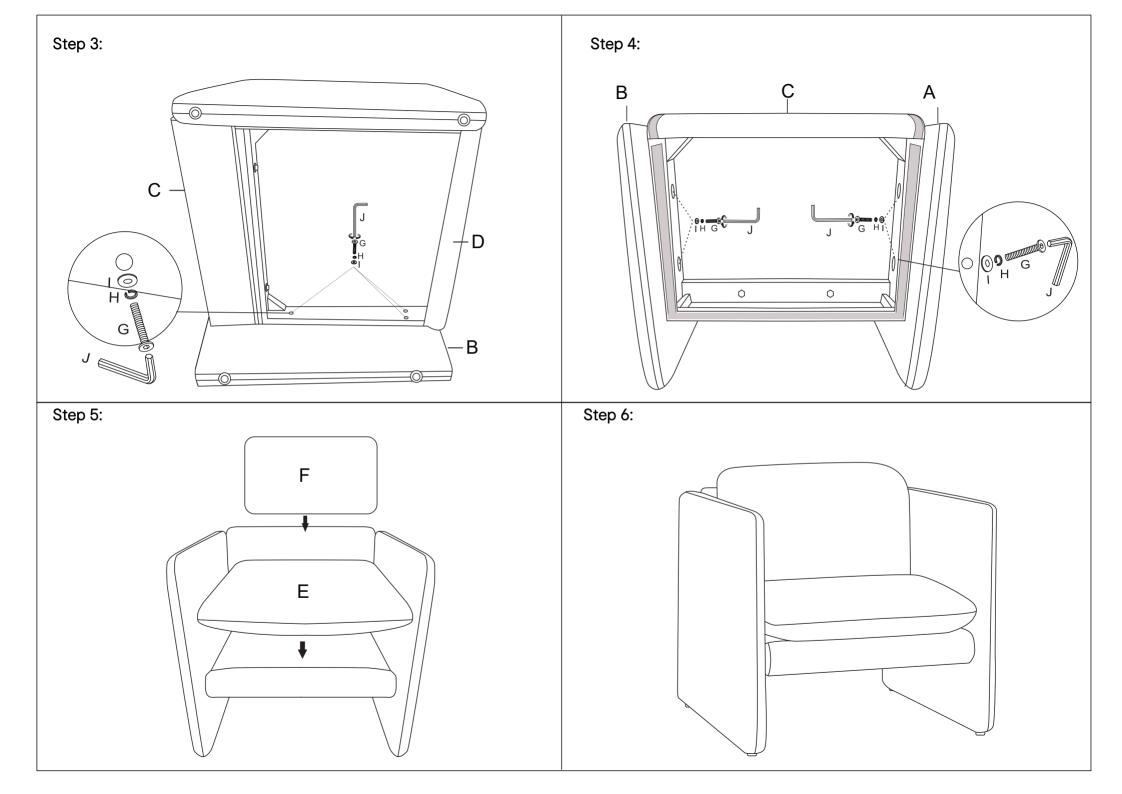

## Assembly Instructions 43332663 HENLEY BOUCLE LOUNGE

CARE INSTRUCTIONS: WIPE CLEAN WITH A SOFT DAMP CLOTH. DO NOT USE ABRASIVE MATERIAL AND SOLVENTS. SPOT CLEAN IF NEEDED. KEEP AWAY FROM WATER AND DIRECT SUNLIGHT.STORE IN A DRY PLACE. CHECK AND TIGHTEN ALL PARTS REGULARLY. FOR INDOOR AND DOMESTIC USE ONLY.

**WARNING:** DO NOT STAND ON THIS CHAIR. USE ONLY ON A FLAT SURFACE. SUITABLE FOR ONE PERSON USE ONLY. DO NOT USE UNTIL ALL SCREWS, BOLTS AND KNOBS ARE FIRMLY SECURED. THIS PRODUCT CONTAINS SMALL PARTS AND SHARP POINTS, KEEP AWAY FROM CHILDREN AND BABIES. ADULT ASSEMBLY REQUIRED. DO NOT TIGHTEN THE SCREWS FULLY DURING ASSEMBLY. FULLY TIGHTEN SCREWS AFTER THE FINAL ASSEMBLY STEPS. DO NOT TIGHTEN THE SCREWS FULLY DURING ASSEMBLY. FULLY TIGHTEN SCREWS AFTER THE FINAL ASSEMBLY STEPS. FAILURE TO FOLLOW THESE WARNINGS COULD RESULT IN SERIOUS INJURY.