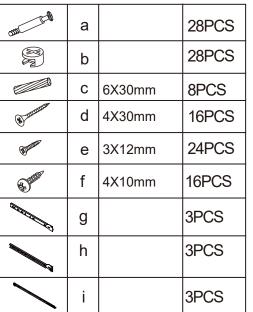

## **Assembly Instructions**

## K:43329847 | T:68735555 PANELLED 3 DRAWER UNIT

**CARE INSTRUCTION:** Wipe clean with a soft dry or damp cloth. Keep away from water and direct sunlight. For indoor and domestic use. Check and tighten all parts regularly. **WARNINGS:** Do not stand or sit on the unit. Do not lean on the product. Do not drag the product. Use only on a flat surface. Do not use until all screws, bolts and knobs are

firmly secured. Load the drawer evenly to prevent it from tipping over. This product contains small parts and sharp points, keep away from children and babies.

Adult assembly required. Failure to follow these warnings could result in serious injury.

MAXIMUM TOTAL LOADING WEIGHT: 5KG FOR TOP PANEL AND 3KG FOR EACH DRAWER, 14KG IN TOTAL.

## Hardware list