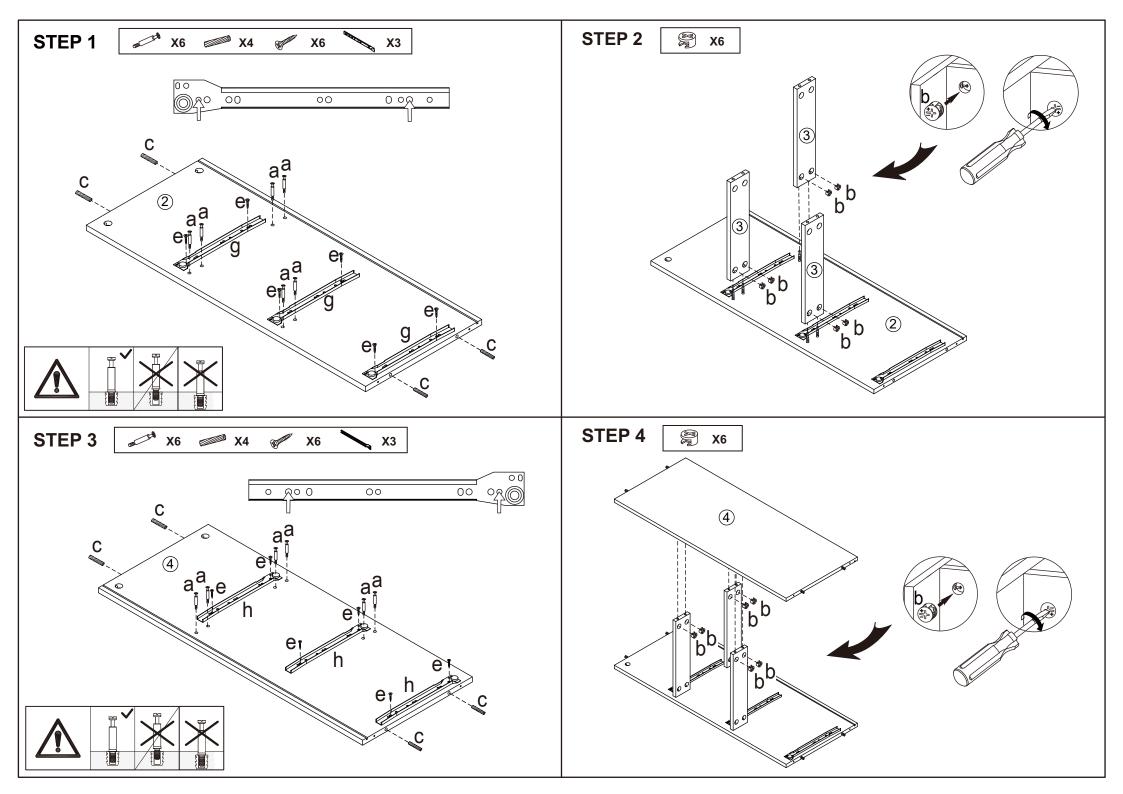

## **Assembly Instructions**

## K:43329847 | T:68735555 PANELLED 3 DRAWER UNIT

**CARE INSTRUCTION:** Wipe clean with a soft dry or damp cloth. Keep away from water and direct sunlight. For indoor and domestic use. Check and tighten all parts regularly. **WARNINGS:** Do not stand or sit on the unit. Do not lean on the product. Do not drag the product. Use only on a flat surface. Do not use until all screws, bolts and knobs are

firmly secured. Load the drawer evenly to prevent it from tipping over. This product contains small parts and sharp points, keep away from children and babies.

Adult assembly required. Failure to follow these warnings could result in serious injury.

MAXIMUM TOTAL LOADING WEIGHT: 5KG FOR TOP PANEL AND 3KG FOR EACH DRAWER, 14KG IN TOTAL.

## Hardware list