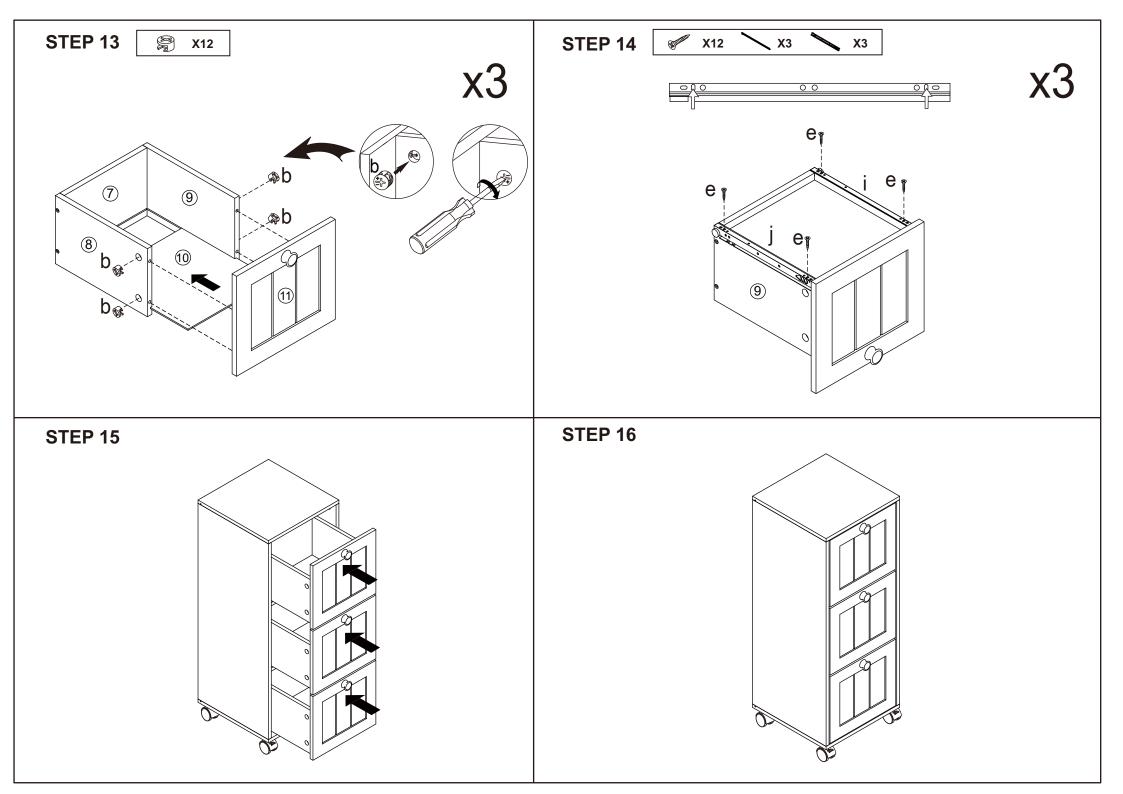

ssembly Instructions**

## K:43329847 | T:68735555 PANELLED 3 DRAWER UNIT

**CARE INSTRUCTION:** Wipe clean with a soft dry or damp cloth. Keep away from water and direct sunlight. For indoor and domestic use. Check and tighten all parts regularly. **WARNINGS:** Do not stand or sit on the unit. Do not lean on the product. Do not drag the product. Use only on a flat surface. Do not use until all screws, bolts and knobs are

firmly secured. Load the drawer evenly to prevent it from tipping over. This product contains small parts and sharp points, keep away from children and babies.

Adult assembly required. Failure to follow these warnings could result in serious injury.

MAXIMUM TOTAL LOADING WEIGHT: 5KG FOR TOP PANEL AND 3KG FOR EACH DRAWER, 14KG IN TOTAL.

## Hardware list