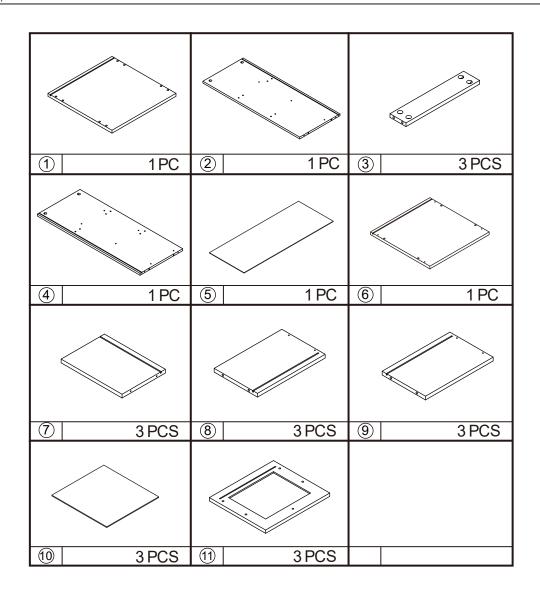

## **Assembly Instructions**

## K:43329847 | T:68735555 PANELLED 3 DRAWER UNIT

**CARE INSTRUCTION:** Wipe clean with a soft dry or damp cloth. Keep away from water and direct sunlight. For indoor and domestic use. Check and tighten all parts regularly. **WARNINGS:** Do not stand or sit on the unit. Do not lean on the product. Do not drag the product. Use only on a flat surface. Do not use until all screws, bolts and knobs are

firmly secured. Load the drawer evenly to prevent it from tipping over. This product contains small parts and sharp points, keep away from children and babies.

Adult assembly required. Failure to follow these warnings could result in serious injury.

MAXIMUM TOTAL LOADING WEIGHT: 5KG FOR TOP PANEL AND 3KG FOR EACH DRAWER, 14KG IN TOTAL.

## Hardware list