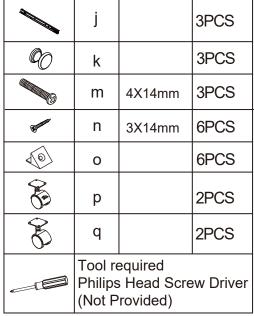

## **Assembly Instructions**

## K:43329847 | T:68735555 PANELLED 3 DRAWER UNIT

**CARE INSTRUCTION:** Wipe clean with a soft dry or damp cloth. Keep away from water and direct sunlight. For indoor and domestic use. Check and tighten all parts regularly. **WARNINGS:** Do not stand or sit on the unit. Do not lean on the product. Do not drag the product. Use only on a flat surface. Do not use until all screws, bolts and knobs are

firmly secured. Load the drawer evenly to prevent it from tipping over. This product contains small parts and sharp points, keep away from children and babies.

Adult assembly required. Failure to follow these warnings could result in serious injury.

MAXIMUM TOTAL LOADING WEIGHT: 5KG FOR TOP PANEL AND 3KG FOR EACH DRAWER, 14KG IN TOTAL.

## Hardware list