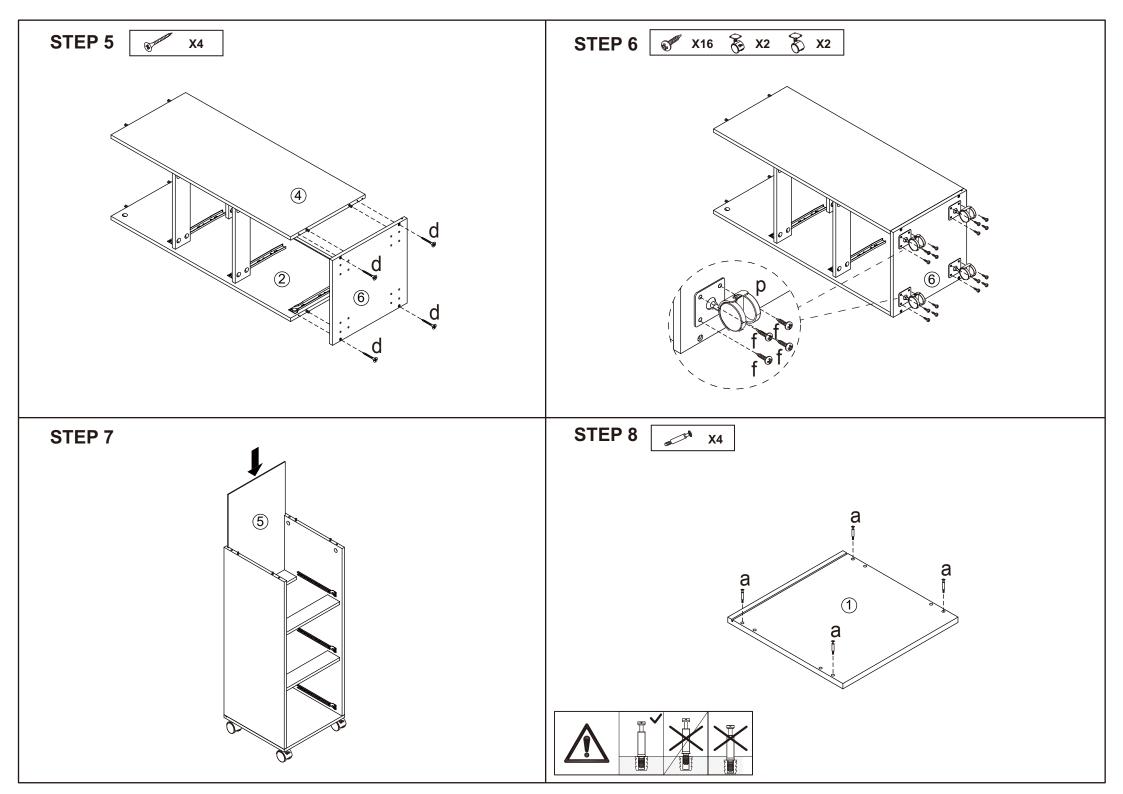

**Assembly Instructions**

## K:43329847 | T:68735555 PANELLED 3 DRAWER UNIT

**CARE INSTRUCTION:** Wipe clean with a soft dry or damp cloth. Keep away from water and direct sunlight. For indoor and domestic use. Check and tighten all parts regularly. **WARNINGS:** Do not stand or sit on the unit. Do not lean on the product. Do not drag the product. Use only on a flat surface. Do not use until all screws, bolts and knobs are

firmly secured. Load the drawer evenly to prevent it from tipping over. This product contains small parts and sharp points, keep away from children and babies.

Adult assembly required. Failure to follow these warnings could result in serious injury.

MAXIMUM TOTAL LOADING WEIGHT: 5KG FOR TOP PANEL AND 3KG FOR EACH DRAWER, 14KG IN TOTAL.

## Hardware list