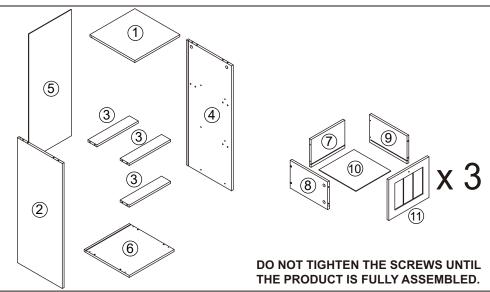

## **Assembly Instructions**

## K:43329847 | T:68735555 PANELLED 3 DRAWER UNIT

**CARE INSTRUCTION:** Wipe clean with a soft dry or damp cloth. Keep away from water and direct sunlight. For indoor and domestic use. Check and tighten all parts regularly. **WARNINGS:** Do not stand or sit on the unit. Do not lean on the product. Do not drag the product. Use only on a flat surface. Do not use until all screws, bolts and knobs are

firmly secured. Load the drawer evenly to prevent it from tipping over. This product contains small parts and sharp points, keep away from children and babies.

Adult assembly required. Failure to follow these warnings could result in serious injury.

MAXIMUM TOTAL LOADING WEIGHT: 5KG FOR TOP PANEL AND 3KG FOR EACH DRAWER, 14KG IN TOTAL.

## Hardware list