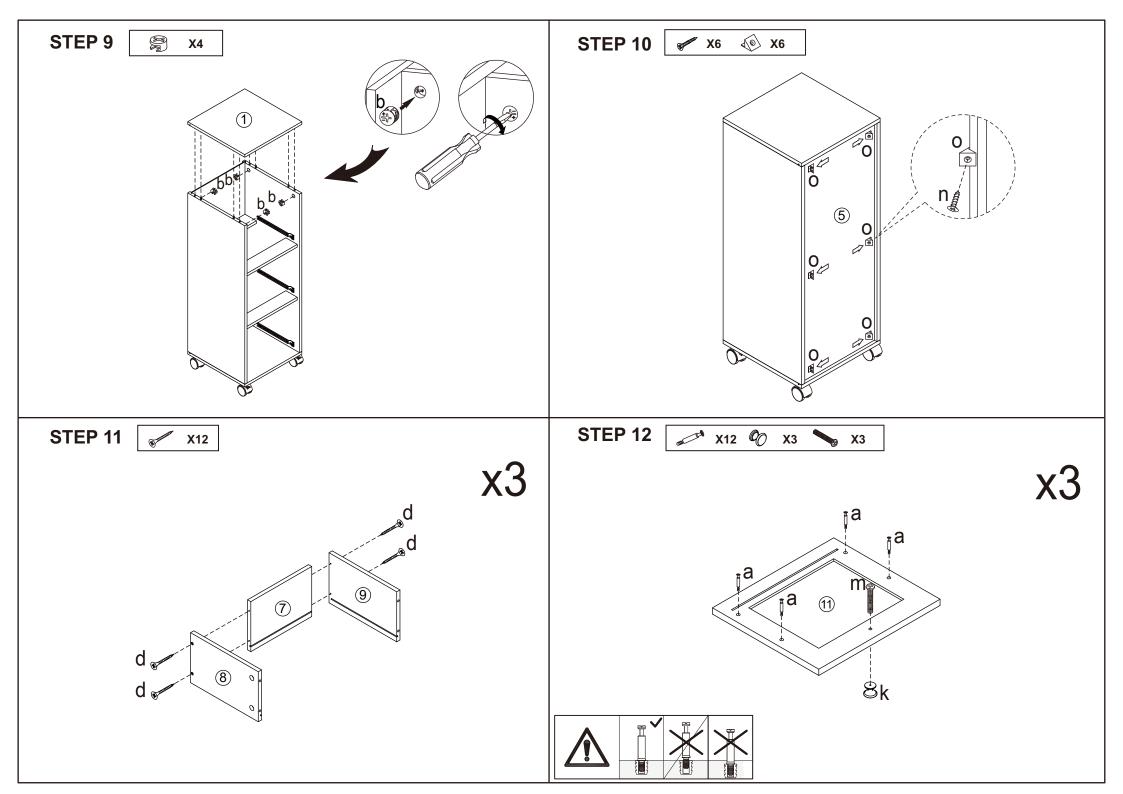

*Assembly Instructions**

## K:43329847 | T:68735555 PANELLED 3 DRAWER UNIT

**CARE INSTRUCTION:** Wipe clean with a soft dry or damp cloth. Keep away from water and direct sunlight. For indoor and domestic use. Check and tighten all parts regularly. **WARNINGS:** Do not stand or sit on the unit. Do not lean on the product. Do not drag the product. Use only on a flat surface. Do not use until all screws, bolts and knobs are

firmly secured. Load the drawer evenly to prevent it from tipping over. This product contains small parts and sharp points, keep away from children and babies.

Adult assembly required. Failure to follow these warnings could result in serious injury.

MAXIMUM TOTAL LOADING WEIGHT: 5KG FOR TOP PANEL AND 3KG FOR EACH DRAWER, 14KG IN TOTAL.

## Hardware list