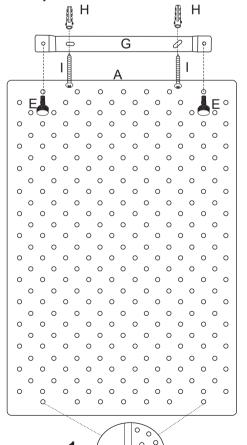

Do not use until all screws are firmly secured. Adult assembly required.

Failure to follow these warnings could result in serious injury.

Maximum loading weight: 2kg per shelf, 1kg per hook.

- -Firmly fasten the wall mounting bracket (part G) to the wall first (with hardware I & H). **OPTION 1:**Vertical Placement
- -Once secured, attach the board (part A) to the mounting bracket either vertically or horizontally (with hardware E).
- -Add two spacers at the bottom of your unit as show (with hardware E & F) to ensure the board sits flat on the wall.
- -You are now ready to add the shelves, hooks and baskets in the configuration that suits your needs.