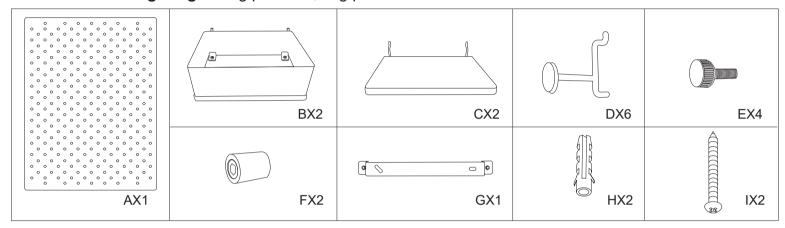

Do not use until all screws are firmly secured. Adult assembly required.

Failure to follow these warnings could result in serious injury.

Maximum loading weight: 2kg per shelf, 1kg per hook.

- -Firmly fasten the wall mounting bracket (part G) to the wall first (with hardware I & H). **OPTION 1:**Vertical Placement
- -Once secured, attach the board (part A) to the mounting bracket either vertically or horizontally (with hardware E).
- -Add two spacers at the bottom of your unit as show (with hardware E & F) to ensure the board sits flat on the wall.
- -You are now ready to add the shelves, hooks and baskets in the configuration that suits your needs.