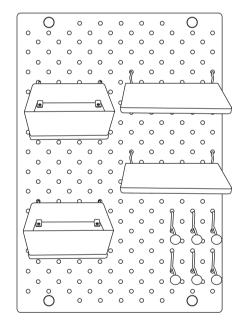

## **OPTION 2:**Horizontal Placement

**Notice:**The tray,the board and the hooks can be freely combined and placed.