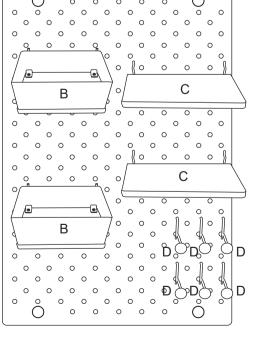

Do not use until all screws are firmly secured. Adult assembly required.

Failure to follow these warnings could result in serious injury.

Maximum loading weight: 2kg per shelf, 1kg per hook.

- -Firmly fasten the wall mounting bracket (part G) to the wall first (with hardware I & H). **OPTION 1:**Vertical Placement
- -Once secured, attach the board (part A) to the mounting bracket either vertically or horizontally (with hardware E).
- -Add two spacers at the bottom of your unit as show (with hardware E & F) to ensure the board sits flat on the wall.
- -You are now ready to add the shelves, hooks and baskets in the configuration that suits your needs.

2.