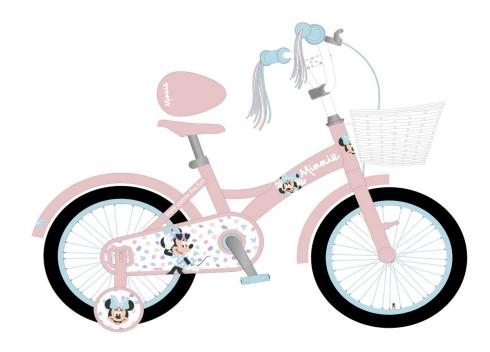

## SPECIFICATIONS FOR 30CM MINNIE BIKE KEYCODE: 43304196

| No. | COMPONENT        | DESCRIPTION                                    | QTY | MATERIAL   |
|-----|------------------|------------------------------------------------|-----|------------|
| 1   | Fram             | 12" STEEL FRAME                                | 1   | STEEL      |
|     | Batch Marks      | print batch number on head tube                |     |            |
|     |                  |                                                |     |            |
| 2   | Fork             | Steel Fork                                     | 1   | STEEL      |
|     | Head Set         | Steel, 8pcs, with ball set                     | 1   | STEEL      |
|     |                  |                                                |     |            |
| 3   | Handlebar        | Steel Handlebar W=480mm                        | 1   | STEEL      |
|     | Stem             | 150mm Steel Stem, one point lock               | 1   | STEEL      |
|     | Grips            | φ22.2 L/R=95MM                                 | 2   | PVC        |
|     | Streamer         | 5-color streamer                               | 2   | PVC        |
|     | Bell             | Steel cover, plastic bracket                   | 1   | Steel / PP |
|     | Basket           | Plastic Rattan Basket                          | 1   | PP         |
|     |                  |                                                |     |            |
| 4   | Freewheel        | 16T FREEWHEEL, with Coaster Brake              | 1   | steel      |
|     | Chainwheel       | 1/2 *1/8 *28 T                                 | 1   | steel/PVC  |
|     | Chain            | 60L                                            | 1   | steel      |
|     |                  |                                                |     |            |
| 5   | Crank            | 1/2 * 89 MM                                    | 1   | steel      |
|     | BB SET           | 10 PCS, 47MM BB, with ball sets                | 1   | steel      |
|     | Chainguard       | PLASTIC FULL CHAIN COVER                       | 1   | PP         |
|     | Pedals           | plastic pedal, without ball, with AS reflector | 2   | PP         |
|     | Training Wheel   | Steel Leg, 92*105*3.0 with color wheels        | 2   | steel / PP |
|     |                  |                                                |     |            |
| 6   | Tires / Valves   | 12*2.125, rubber tire with butyl tube, A/V     | 2   | rubber     |
|     | Rims             | 12" STEEL RIMS                                 | 2   | steel      |
|     | Front & Rear Hub | 3/8*14G*16H                                    | 2   | steel      |
|     | Spokes           | 14G Steel Spokes, with nipple                  | 32  | steel      |
|     | Mudguard         | Steel mudguard with steel support              | 2   | Steel      |
|     |                  |                                                |     |            |
| 7   | Saddle           | Printing saddle, with foam, steel bracket      | 1   | pvc/steel  |
|     | Seat Post        | 152mm, with safety line                        | 1   | steel      |
|     | Seat binder      | M8*41 mm, with Quick Release                   | 1   | Steel      |
|     |                  |                                                |     |            |