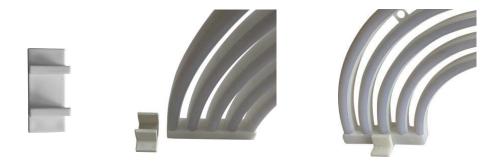

### **Instructions**

**Step 1.** Install batteries (not supplied) before use, ensuring that the polarisation on the batteries is correct.

**Step 2.** Place the Rainbow light on the base as shown in the image below.