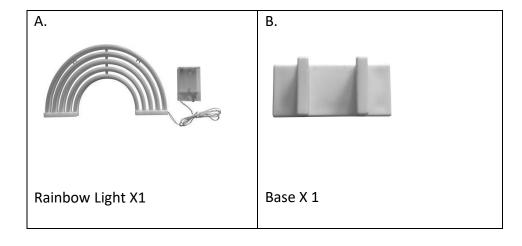

# anko

# **RAINBOW NEON LIGHT**



# **Contents:**



### **Instructions**

**Step 1.** Install batteries (not supplied) before use, ensuring that the polarisation on the batteries is correct.

**Step 2.** Place the Rainbow light on the base as shown in the image below.



Step 3.

Turn on/off the light switch to operate.

### Warnings:

**Battery information:** Require 3 x 1.5V AA batteries (not included)

BATTERY INSTALLATION BY ADULT IS REQUIRED

### **OPERATING AND CARE INSTRUCTIONS**

- -INDOOR USE ONLY
- -NEVER MIX DIFFERENT TYPES OR OLD AND NEW BATTERIES
- -DO NOT SHORT CIRCUIT SUPPLY TERMINALS OR DISPOSE OF BATTERIES IN FIRE
- -REMOVE BATTERIES DURING LONG PERIOD OF NON-USE
- -BATTERIES ARE TO BE INSERTED WITH THE CORRECT POLARITY (+ AND -).

## **Instructions:**

- Please read this product manual carefully.
- Read all warnings and