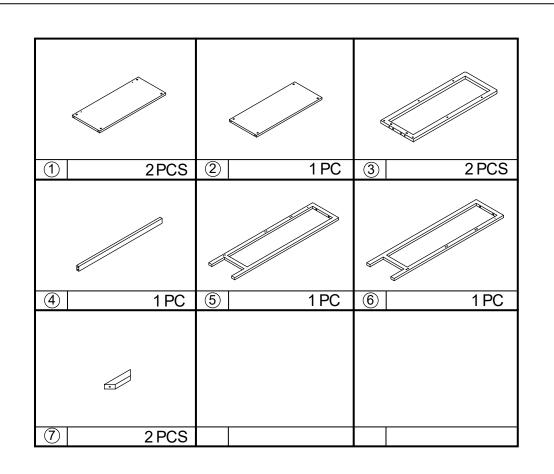

## Assembly Instructions 43274901 BAMBOO AND WHITE OVER TOILET SHELF

CARE INSTRUCTION: Wipe clean with a damp cloth. Keep away from water and direct sunlight. For indoor and domestic use. Check and tighten all parts regularly.
WARNINGS: Do not stand, sit, or lean on the product. Do not drag the product. Use only on a flat surface. Do not use until all screws, bolts and knobs are firmly secured. This product contains small parts and sharp points, keep away from children and babies. Adult assembly required. Failure to follow these warnings could result in serious injury.