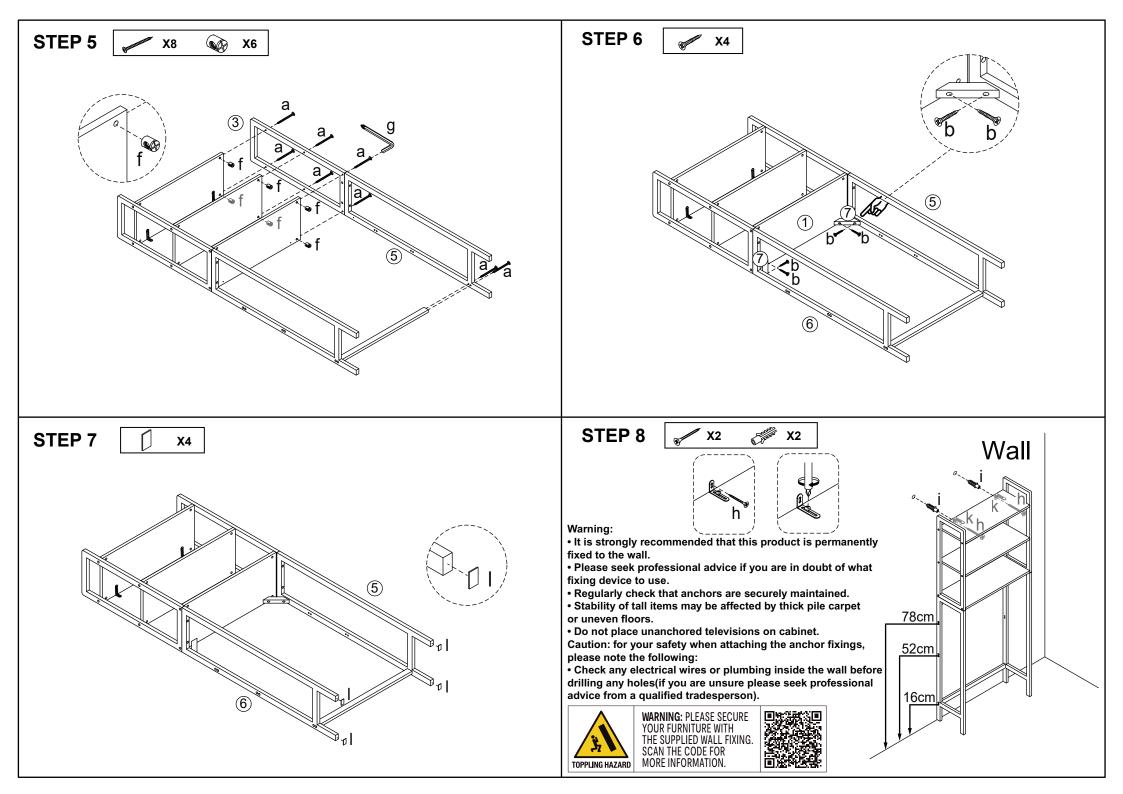

MAXIMUM TOTAL LOADING WEIGHT: 3KGS FOR EACH SHELF, 6KGS IN TOTAL.

| Har                             |   |        |       |  |  |
|---------------------------------|---|--------|-------|--|--|
| Opposition of the second second | а | 5X50mm | 16PCS |  |  |
| S. Manager                      | b | 4X25mm | 4PCS  |  |  |
|                                 | с | 8X30mm | 4PCS  |  |  |
| C THINKING                      | d | 6X40mm | 4PCS  |  |  |
|                                 | е |        | 4PCS  |  |  |
|                                 | f |        | 12PCS |  |  |

| re list       |   |        |      |  |  |  |  |
|---------------|---|--------|------|--|--|--|--|
|               | g |        | 1PC  |  |  |  |  |
| 1 Internation | h | 4X40mm | 2PCS |  |  |  |  |
| Conner        | i | 8X30mm | 2PCS |  |  |  |  |
| 8 June        | j | 4X15mm | 2PCS |  |  |  |  |
|               | k |        | 2PCS |  |  |  |  |
|               | Ι |        | 4PCS |  |  |  |  |