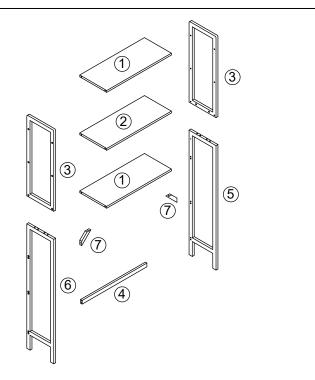

## Assembly Instructions 43274901 BAMBOO AND WHITE OVER TOILET SHELF

CARE INSTRUCTION: Wipe clean with a damp cloth. Keep away from water and direct sunlight. For indoor and domestic use. Check and tighten all parts regularly.
WARNINGS: Do not stand, sit, or lean on the product. Do not drag the product. Use only on a flat surface. Do not use until all screws, bolts and knobs are firmly secured. This product contains small parts and sharp points, keep away from children and babies. Adult assembly required. Failure to follow these warnings could result in serious injury.