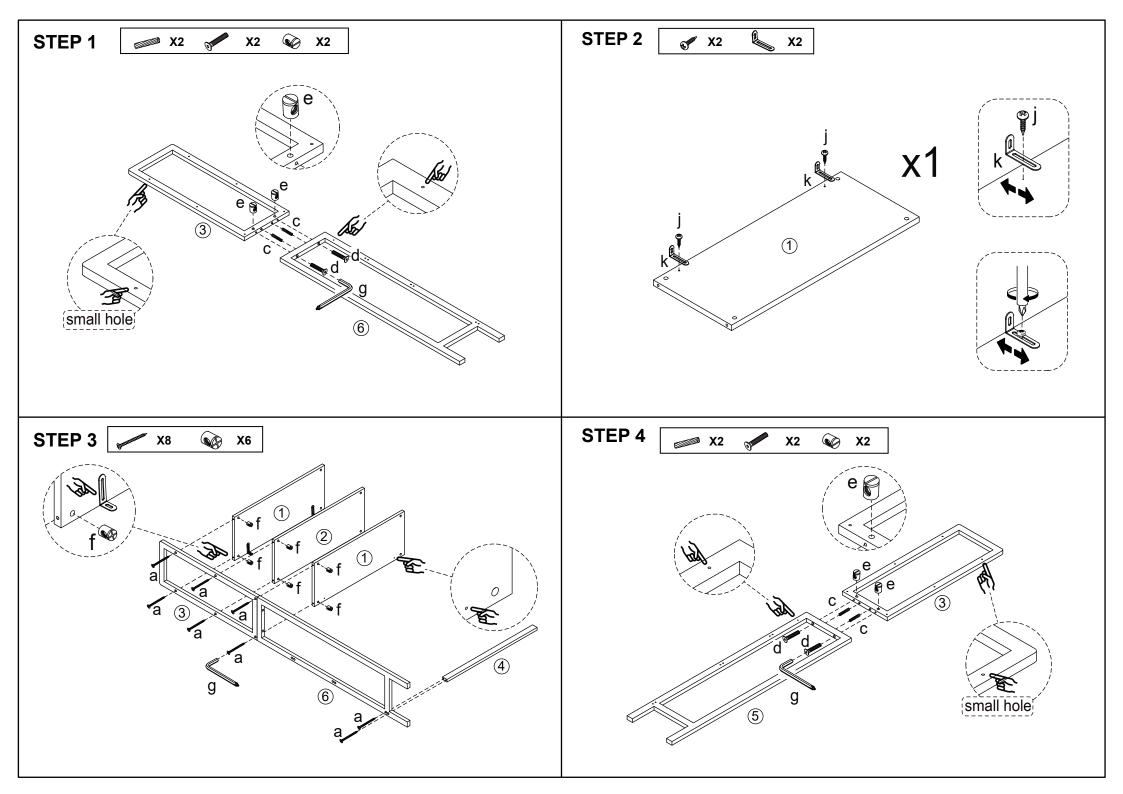

MAXIMUM TOTAL LOADING WEIGHT: 3KGS FOR EACH SHELF, 6KGS IN TOTAL.

| Har                             |   |        |       |  |  |
|---------------------------------|---|--------|-------|--|--|
| Opposition of the second second | а | 5X50mm | 16PCS |  |  |
| S. Manager                      | b | 4X25mm | 4PCS  |  |  |
|                                 | с | 8X30mm | 4PCS  |  |  |
| C THINKING                      | d | 6X40mm | 4PCS  |  |  |
|                                 | е |        | 4PCS  |  |  |
|                                 | f |        | 12PCS |  |  |

| re list       |   |        |      |  |  |  |  |
|---------------|---|--------|------|--|--|--|--|
|               | g |        | 1PC  |  |  |  |  |
| 1 Internation | h | 4X40mm | 2PCS |  |  |  |  |
| Conner        | i | 8X30mm | 2PCS |  |  |  |  |
| 8 June        | j | 4X15mm | 2PCS |  |  |  |  |
|               | k |        | 2PCS |  |  |  |  |
|               | Ι |        | 4PCS |  |  |  |  |