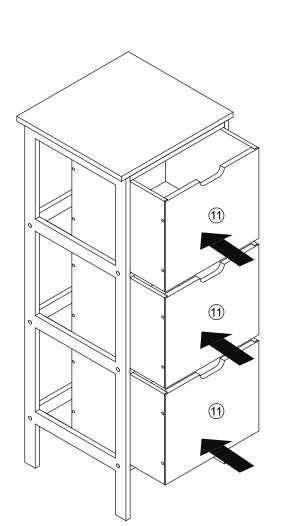

MAXIMUM TOTAL LOADING WEIGHT: 5KGS FOR TOP PANEL AND EACH DRAWER, 20KGS IN TOTAL.

**STEP 10** 