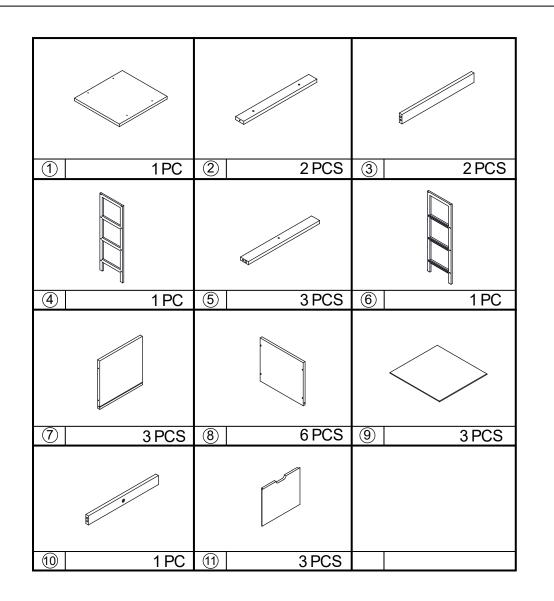

## Assembly Instructions 43274871 BAMBOO AND WHITE 3 DRAW UNIT

CARE INSTRUCTION: Wipe clean with a damp cloth. Keep away from water and direct sunlight. For indoor and domestic use. Check and tighten all parts regularly.
WARNINGS: Do not stand, sit, or lean on the product. Do not drag the product. Use only on a flat surface. Do not use until all screws, bolts and knobs are firmly secured. This product contains small parts and sharp points, keep away from children and babies. Adult assembly required. Failure to follow these warnings could result in serious injury.

MAXIMUM TOTAL LOADING WEIGHT: 5KGS FOR TOP PANEL AND EACH DRAWER, 20KGS IN TOTAL.

**STEP 10** 