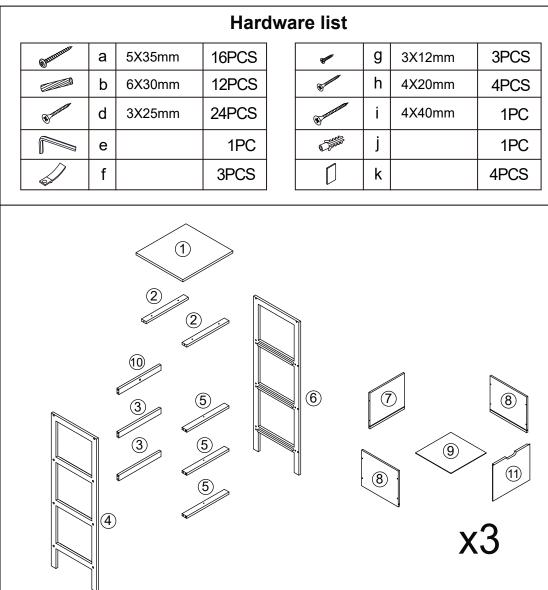

## Assembly Instructions 43274871 BAMBOO AND WHITE 3 DRAW UNIT

CARE INSTRUCTION: Wipe clean with a damp cloth. Keep away from water and direct sunlight. For indoor and domestic use. Check and tighten all parts regularly.
WARNINGS: Do not stand, sit, or lean on the product. Do not drag the product. Use only on a flat surface. Do not use until all screws, bolts and knobs are firmly secured. This product contains small parts and sharp points, keep away from children and babies. Adult assembly required. Failure to follow these warnings could result in serious injury.

MAXIMUM TOTAL LOADING WEIGHT: 5KGS FOR TOP PANEL AND EACH DRAWER, 20KGS IN TOTAL.

**STEP 10** 