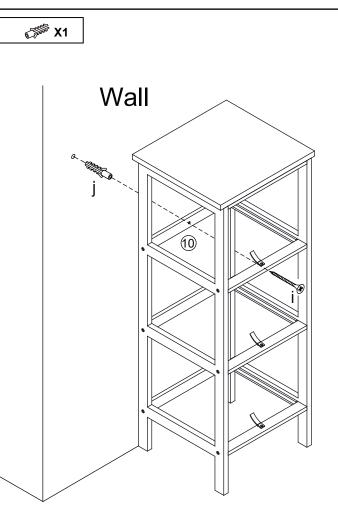

## Warning:

**STEP 9** 

A anna

X1

• It is strongly recommended that this product is permanently fixed to the wall.

• Please seek professional advice if you are in doubt of what fixing device to use.

• Regularly check that anchors are securely maintained.

• Stability of tall items may be affected by thick pile carpet or uneven floors.

• Do not place unanchored televisions on cabinet.

Caution: for your safety when attaching the anchor fixings, please note the following:

• Check any electrical wires or plumbing inside the wall before drilling any holes(if you are unsure please seek professional advice from a qualified tradesperson).