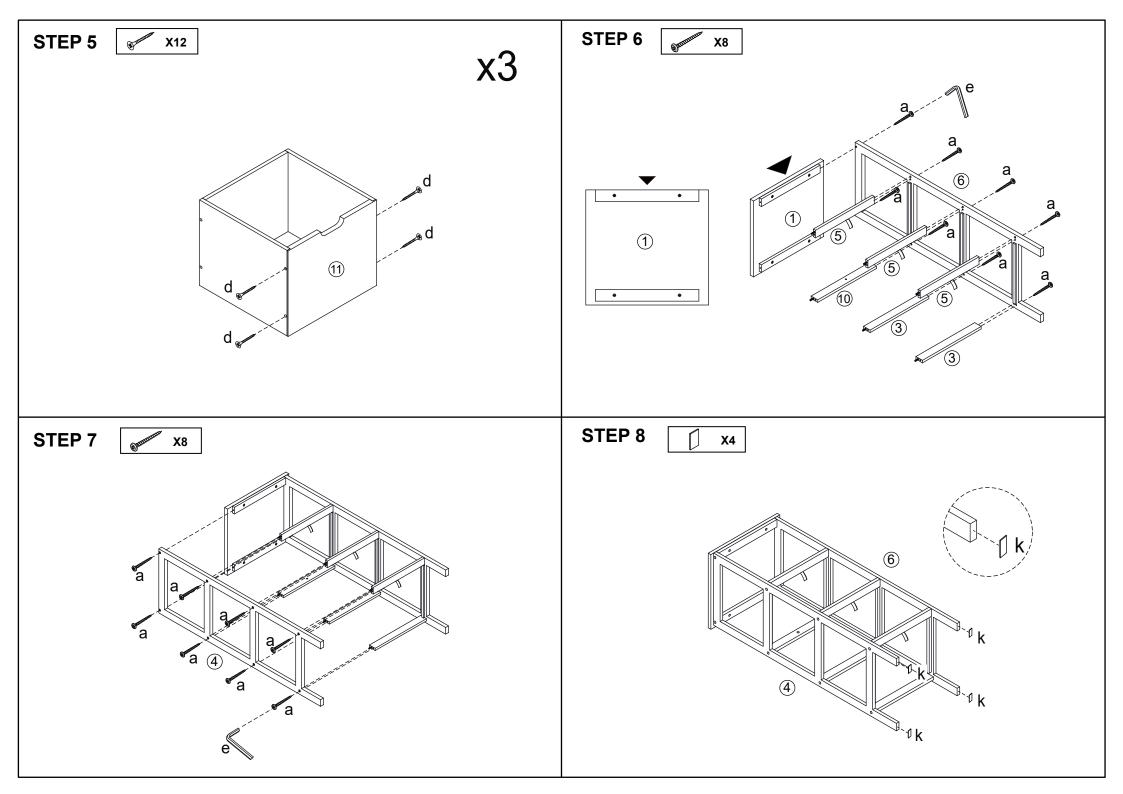

## Assembly Instructions 43274871 BAMBOO AND WHITE 3 DRAW UNIT

CARE INSTRUCTION: Wipe clean with a damp cloth. Keep away from water and direct sunlight. For indoor and domestic use. Check and tighten all parts regularly.
WARNINGS: Do not stand, sit, or lean on the product. Do not drag the product. Use only on a flat surface. Do not use until all screws, bolts and knobs are firmly secured. This product contains small parts and sharp points, keep away from children and babies. Adult assembly required. Failure to follow these warnings could result in serious injury.

MAXIMUM TOTAL LOADING WEIGHT: 5KGS FOR TOP PANEL AND EACH DRAWER, 20KGS IN TOTAL.

**STEP 10** 