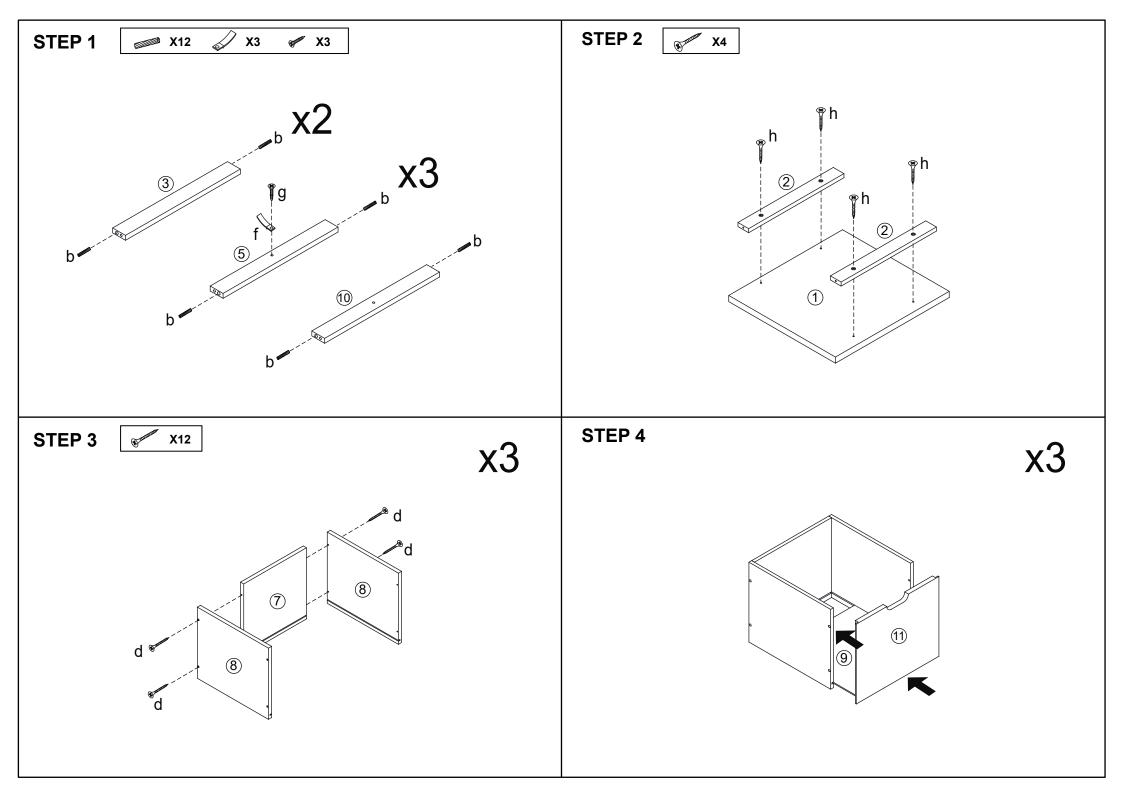

## Assembly Instructions 43274871 BAMBOO AND WHITE 3 DRAW UNIT

CARE INSTRUCTION: Wipe clean with a damp cloth. Keep away from water and direct sunlight. For indoor and domestic use. Check and tighten all parts regularly.
WARNINGS: Do not stand, sit, or lean on the product. Do not drag the product. Use only on a flat surface. Do not use until all screws, bolts and knobs are firmly secured. This product contains small parts and sharp points, keep away from children and babies. Adult assembly required. Failure to follow these warnings could result in serious injury.

MAXIMUM TOTAL LOADING WEIGHT: 5KGS FOR TOP PANEL AND EACH DRAWER, 20KGS IN TOTAL.

**STEP 10** 