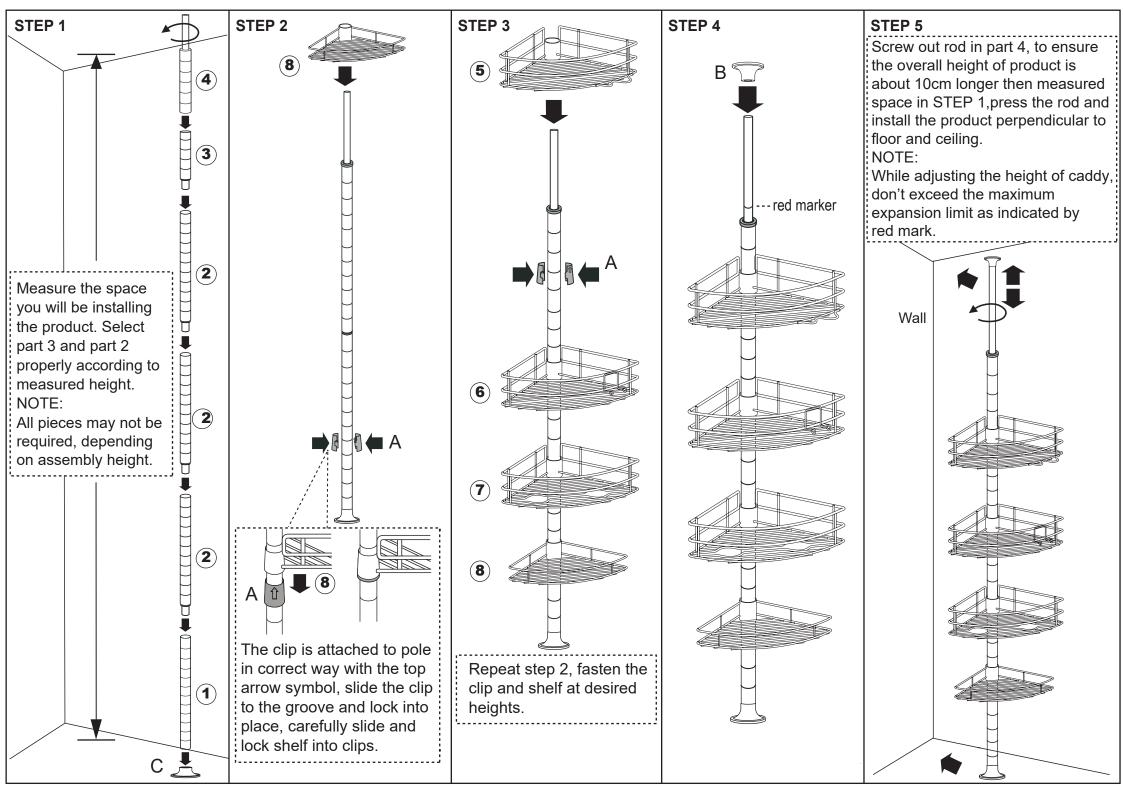

## **WARNING:**

Do not drag and lean on the product. Only use on firm and flat surface. Ensure the product is perpendicular to both of the surface, ensure the shelves are parallel to the floor, load the shelves evenly. This product contains small parts and sharp points, keep away from children and babies. Adult assembly required. Failure to follow these warnings could result in serious injury.

**MAXIMUM LOADING WEIGHT:** 2kg for each shelf.

**EXTENSION RANGE: 210-310cm** 