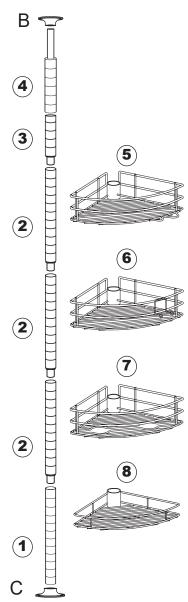

**MAXIMUM LOADING WEIGHT:** 2kg for each shelf.

**EXTENSION RANGE: 210-310cm** 