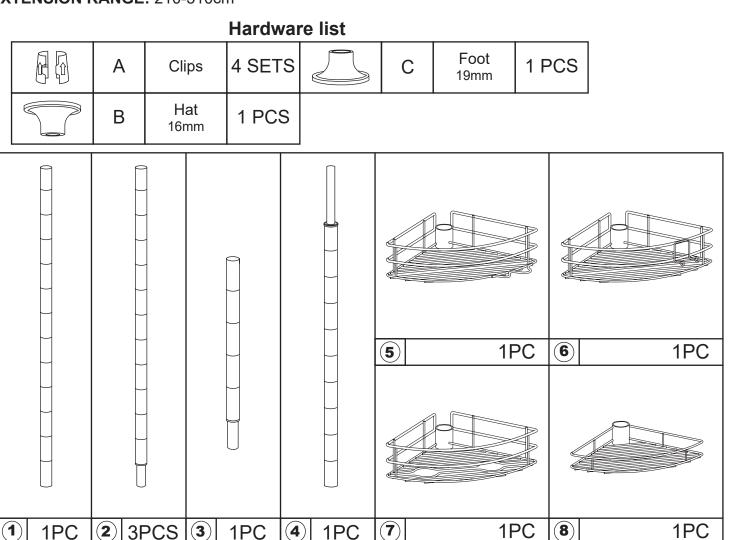

**MAXIMUM LOADING WEIGHT:** 2kg for each shelf.

**EXTENSION RANGE: 210-310cm** 