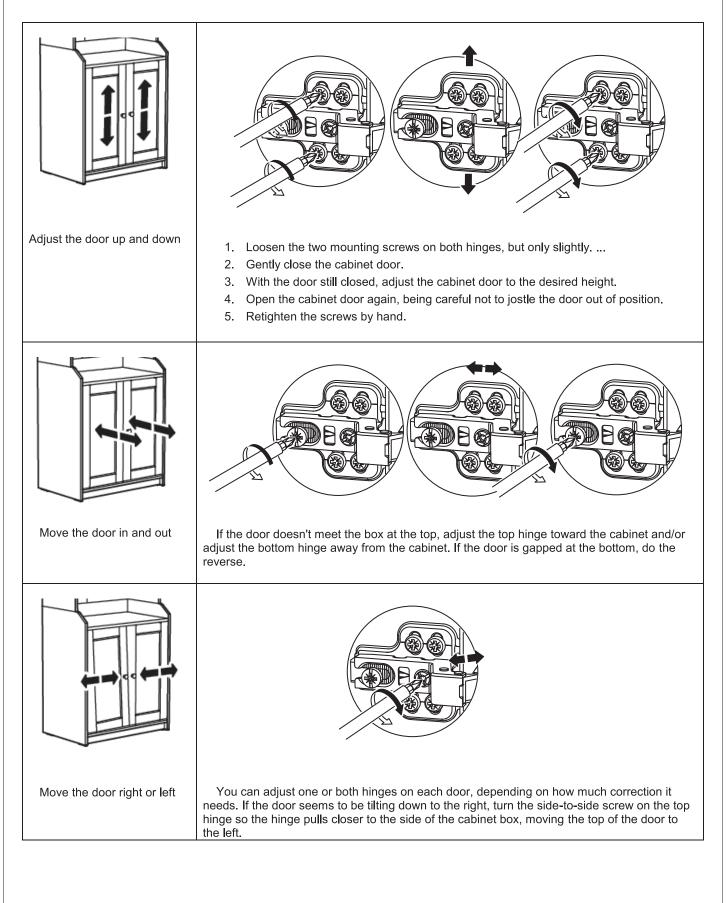

## **Hinger Adjustment Tips**

Noted: The door might be scraping, bumping, misaligned when first assembly.

Please follow the below tips: