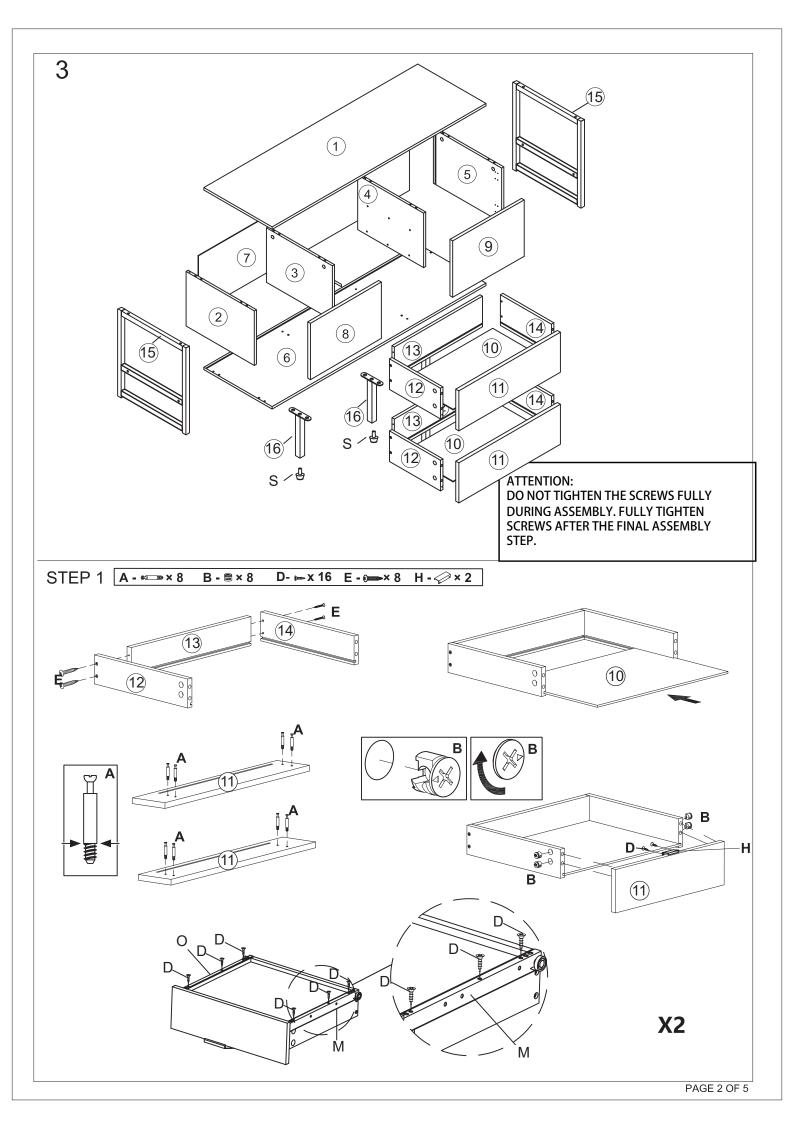

## Assembly Instructions 43273652 BLAKE ENTERTAINMENT UNIT

MAXIMUM SAFE LOAD: TOP: 20KG; DRAWER: 5KG.

| 1 Hardware List     |      |            |            |                                                          |        |         |       |                                                       |         |         |        |  |
|---------------------|------|------------|------------|----------------------------------------------------------|--------|---------|-------|-------------------------------------------------------|---------|---------|--------|--|
| <b>\$</b> -) ))))   | A    |            | 16pcs      |                                                          | В      |         | 16pcs | 0//////                                               | С       | Ø6x30mm | 16pcs  |  |
| ())))))>>           | D    | M4x12mm    | 66pcs      | (#))))))))))                                             | Е      | M4x35mm | 22pcs |                                                       | F       | M6x25mm | 4pcs   |  |
|                     | G    | 5x40mm     | 4pcs       |                                                          | Н      |         | 4pcs  |                                                       | I       |         | 4pcs   |  |
|                     | J    |            | 2pcs       | 0                                                        | K      |         | 4pcs  | 1 11 10 1<br>1 10 10 10 10 10 10 10 10 10 10 10 10 10 | L       |         | 2pcs   |  |
| 1 - series          | M    |            | 2pcs       | ( <sup>10</sup> ) (10) (10) (10) (10) (10) (10) (10) (10 | Ν      |         | 2pcs  | T                                                     | ο       |         | 2pcs   |  |
| 00                  | Ρ    |            | 2pcs       |                                                          | Q      | M4mm    | 1pc   |                                                       | R       | M3mm    | 1pc    |  |
| $\bigcap_{i=1}^{n}$ | S    |            | 2pcs       |                                                          |        |         |       |                                                       |         |         |        |  |
| 2 Parts List        |      |            |            |                                                          |        |         |       |                                                       |         |         |        |  |
|                     |      | .0<br><br> | .0<br><br> |                                                          |        |         | 0 0   |                                                       | 0<br>0. |         |        |  |
| 1) 1pc              |      | 2          | 1pc        | ③ 1pc                                                    |        | (4) 1pc |       | 5 1pc                                                 |         | 6       | lpc    |  |
|                     |      |            | Ó<br>Ó     |                                                          | Q<br>Q |         |       |                                                       |         |         |        |  |
|                     | 1pc  | 8          | 1pc        | 9 1                                                      | рс     | 10 2    | pcs   | 1) 2                                                  | 2pcs    | 12 2    | 2pcs   |  |
|                     |      |            |            |                                                          |        |         |       |                                                       |         |         |        |  |
| 13                  | 2pcs |            | 2pcs       | 15 2                                                     | pcs    | 16 2    | pcs   |                                                       |         | PAGE    | 1 OF 5 |  |