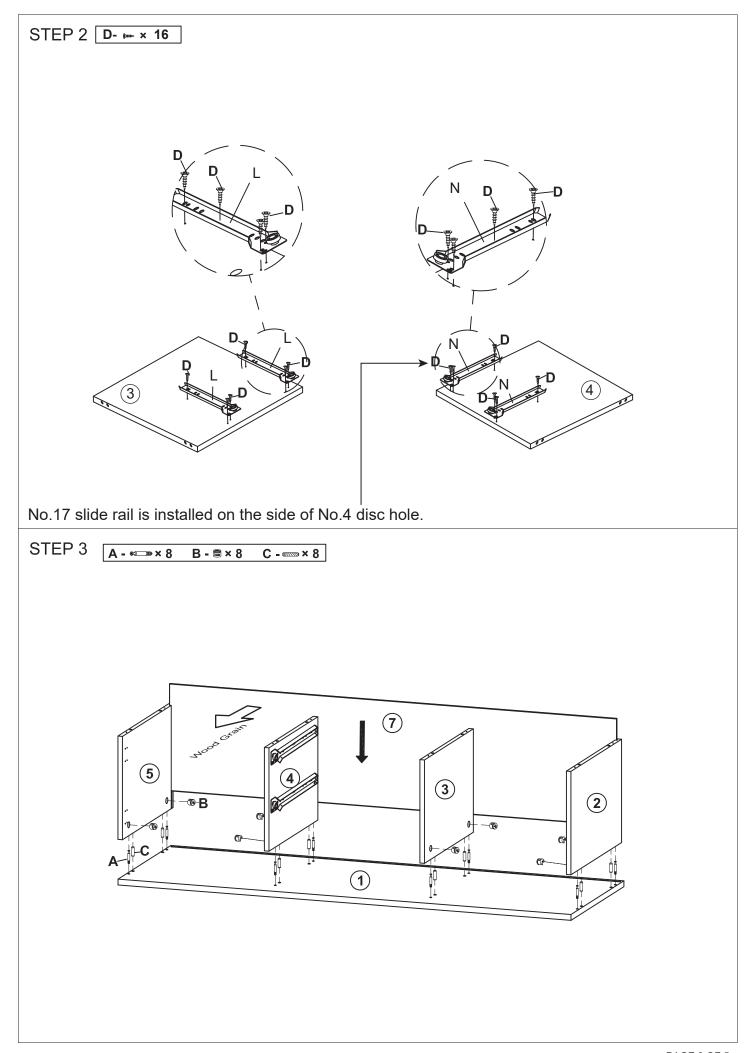

## Assembly Instructions 43273652 BLAKE ENTERTAINMENT UNIT

MAXIMUM SAFE LOAD: TOP: 20KG; DRAWER: 5KG.

| 1 Hardware List     |      |            |            |                                                          |        |         |       |                                                       |         |         |        |  |
|---------------------|------|------------|------------|----------------------------------------------------------|--------|---------|-------|-------------------------------------------------------|---------|---------|--------|--|
| <b>\$</b> -) ))))   | A    |            | 16pcs      |                                                          | В      |         | 16pcs | 0//////                                               | С       | Ø6x30mm | 16pcs  |  |
| ())))))>>           | D    | M4x12mm    | 66pcs      | (#))))))))))                                             | Е      | M4x35mm | 22pcs |                                                       | F       | M6x25mm | 4pcs   |  |
|                     | G    | 5x40mm     | 4pcs       |                                                          | Н      |         | 4pcs  |                                                       | I       |         | 4pcs   |  |
|                     | J    |            | 2pcs       | 0                                                        | K      |         | 4pcs  | 1 11 10 1<br>1 10 10 10 10 10 10 10 10 10 10 10 10 10 | L       |         | 2pcs   |  |
| 1 - series          | M    |            | 2pcs       | ( <sup>10</sup> ) (10) (10) (10) (10) (10) (10) (10) (10 | Ν      |         | 2pcs  | T                                                     | ο       |         | 2pcs   |  |
| 00                  | Ρ    |            | 2pcs       |                                                          | Q      | M4mm    | 1pc   |                                                       | R       | M3mm    | 1pc    |  |
| $\bigcap_{i=1}^{n}$ | S    |            | 2pcs       |                                                          |        |         |       |                                                       |         |         |        |  |
| 2 Parts List        |      |            |            |                                                          |        |         |       |                                                       |         |         |        |  |
|                     |      | .0<br><br> | .0<br><br> |                                                          |        |         | 0 0   |                                                       | 0<br>0. |         |        |  |
| 1) 1pc              |      | 2          | 1pc        | ③ 1pc                                                    |        | (4) 1pc |       | 5 1pc                                                 |         | 6       | lpc    |  |
|                     |      |            | Ó<br>Ó     |                                                          | Q<br>Q |         |       |                                                       |         |         |        |  |
|                     | 1pc  | 8          | 1pc        | 9 1                                                      | рс     | 10 2    | pcs   | 1) 2                                                  | 2pcs    | 12 2    | 2pcs   |  |
|                     |      |            |            |                                                          |        |         |       |                                                       |         |         |        |  |
| 13                  | 2pcs |            | 2pcs       | 15 2                                                     | pcs    | 16 2    | pcs   |                                                       |         | PAGE    | 1 OF 5 |  |