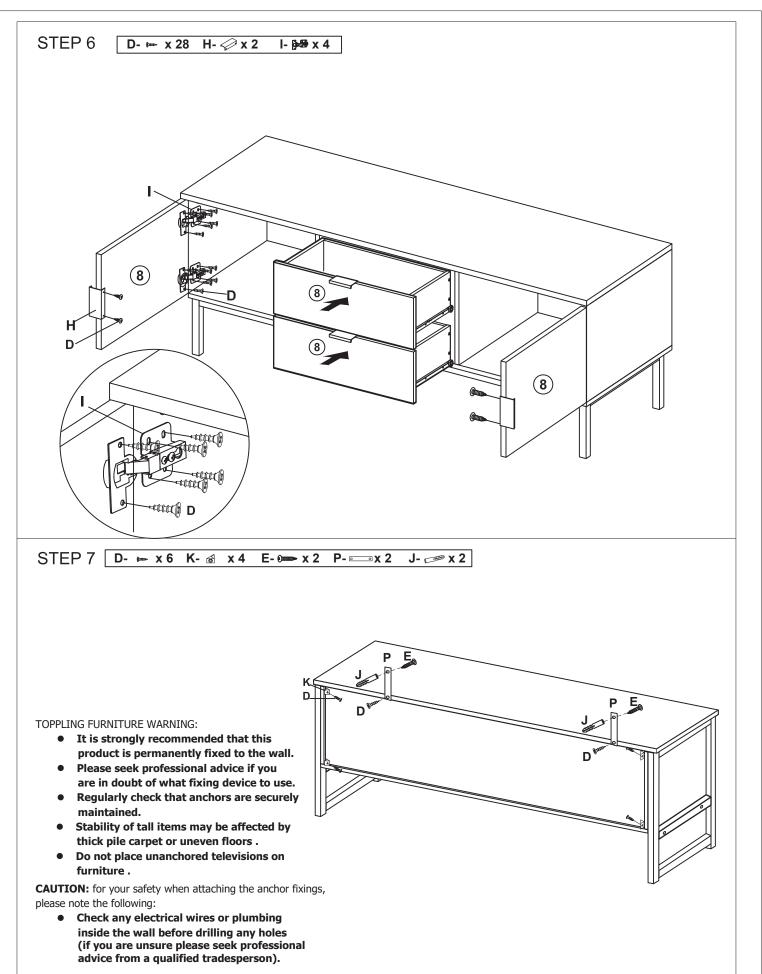

## Assembly Instructions 43273652 BLAKE ENTERTAINMENT UNIT

## WARNING:

DO NOT STAND, SIT OR LEAN ON THE UNIT. DO NOT USE THIS UNIT AS A STEP LADDER. ENSURE THIS UNIT IS USED ONLY ON A FLAT SURFACE. DO NOT USE THIS UNIT UNLESS ALL BOLTS AND SCREWS ARE FIRMLY SECURED. DO NOT PLACE HOT OBJECTS SUCH AS COFFEE CUPS DIRECTLY ON THE SURFACE OF THIS FURNITURE ITEM. THIS ITEM IS FOR STORAGE PURPOSES ONLY. CONTAINS SMALL PARTS. IT IS TO BE ASSEMBLED BY AN ADULT. FAILURE TO FOLLOW THESE WARNINGS COULD RESULT IN SERIOUS INJURY.

MAXIMUM SAFE LOAD: TOP: 20KG; DRAWER: 5KG.

| 1 Hardware List     |      |            |            |                                                          |        |         |       |                                                       |         |         |        |  |
|---------------------|------|------------|------------|----------------------------------------------------------|--------|---------|-------|-------------------------------------------------------|---------|---------|--------|--|
| <b>\$</b> -) ))))   | A    |            | 16pcs      |                                                          | В      |         | 16pcs | 0//////                                               | С       | Ø6x30mm | 16pcs  |  |
| ())))))>>           | D    | M4x12mm    | 66pcs      | (#))))))))))                                             | Е      | M4x35mm | 22pcs |                                                       | F       | M6x25mm | 4pcs   |  |
|                     | G    | 5x40mm     | 4pcs       |                                                          | Н      |         | 4pcs  |                                                       | I       |         | 4pcs   |  |
|                     | J    |            | 2pcs       | 0                                                        | K      |         | 4pcs  | 1 11 10 1<br>1 10 10 10 10 10 10 10 10 10 10 10 10 10 | L       |         | 2pcs   |  |
| 1 - series          | M    |            | 2pcs       | ( <sup>10</sup> ) (10) (10) (10) (10) (10) (10) (10) (10 | Ν      |         | 2pcs  | T                                                     | ο       |         | 2pcs   |  |
| 00                  | Ρ    |            | 2pcs       |                                                          | Q      | M4mm    | 1pc   |                                                       | R       | M3mm    | 1pc    |  |
| $\bigcap_{i=1}^{n}$ | S    |            | 2pcs       |                                                          |        |         |       |                                                       |         |         |        |  |
| 2 Parts List        |      |            |            |                                                          |        |         |       |                                                       |         |         |        |  |
|                     |      | .0<br><br> | .0<br><br> |                                                          |        |         | 0 0   |                                                       | 0<br>0. |         |        |  |
| 1) 1pc              |      | 2          | 1pc        | ③ 1pc                                                    |        | (4) 1pc |       | 5 1pc                                                 |         | 6       | lpc    |  |
|                     |      |            | Ó<br>Ó     |                                                          | Q<br>Q |         |       |                                                       |         |         |        |  |
|                     | 1pc  | 8          | 1pc        | 9 1                                                      | рс     | 10 2    | pcs   | 1) 2                                                  | 2pcs    | 12 2    | 2pcs   |  |
|                     |      |            |            |                                                          |        |         |       |                                                       |         |         |        |  |
| 13                  | 2pcs |            | 2pcs       | 15 2                                                     | pcs    | 16 2    | pcs   |                                                       |         | PAGE    | 1 OF 5 |  |