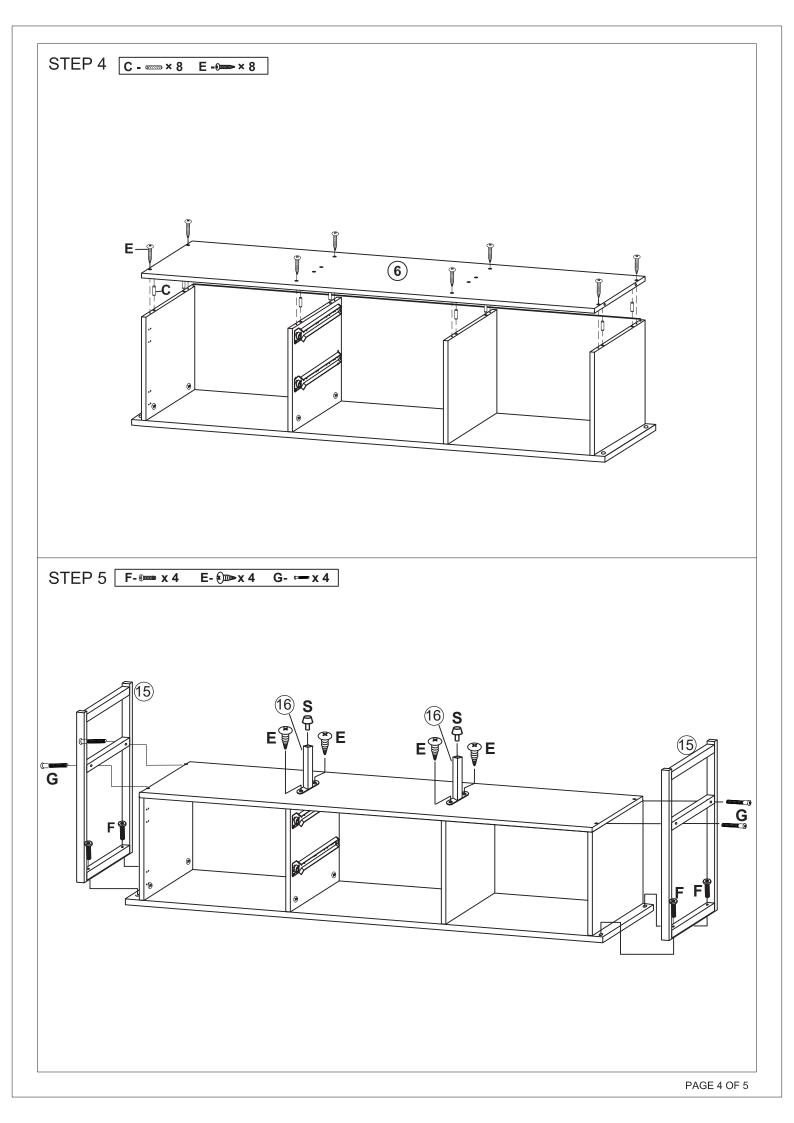

## Assembly Instructions 43273652 BLAKE ENTERTAINMENT UNIT

MAXIMUM SAFE LOAD: TOP: 20KG; DRAWER: 5KG.

| 1 Hardware List     |      |            |            |                                                          |        |         |       |                                                       |         |         |        |  |
|---------------------|------|------------|------------|----------------------------------------------------------|--------|---------|-------|-------------------------------------------------------|---------|---------|--------|--|
| <b>\$</b> -) ))))   | A    |            | 16pcs      |                                                          | В      |         | 16pcs | 0//////                                               | С       | Ø6x30mm | 16pcs  |  |
| ())))))>>           | D    | M4x12mm    | 66pcs      | (#))))))))))                                             | Е      | M4x35mm | 22pcs |                                                       | F       | M6x25mm | 4pcs   |  |
|                     | G    | 5x40mm     | 4pcs       |                                                          | Н      |         | 4pcs  |                                                       | I       |         | 4pcs   |  |
|                     | J    |            | 2pcs       | 0                                                        | K      |         | 4pcs  | 1 11 10 1<br>1 10 10 10 10 10 10 10 10 10 10 10 10 10 | L       |         | 2pcs   |  |
| 1 - series          | M    |            | 2pcs       | ( <sup>10</sup> ) (10) (10) (10) (10) (10) (10) (10) (10 | Ν      |         | 2pcs  | T                                                     | ο       |         | 2pcs   |  |
| 00                  | Ρ    |            | 2pcs       |                                                          | Q      | M4mm    | 1pc   |                                                       | R       | M3mm    | 1pc    |  |
| $\bigcap_{i=1}^{n}$ | S    |            | 2pcs       |                                                          |        |         |       |                                                       |         |         |        |  |
| 2 Parts List        |      |            |            |                                                          |        |         |       |                                                       |         |         |        |  |
|                     |      | .0<br><br> | .0<br><br> |                                                          |        |         | 0 0   |                                                       | 0<br>0. |         |        |  |
| 1) 1pc              |      | 2          | 1pc        | ③ 1pc                                                    |        | (4) 1pc |       | 5 1pc                                                 |         | 6       | lpc    |  |
|                     |      |            | Ó<br>Ó     |                                                          | Q<br>Q |         |       |                                                       |         |         |        |  |
|                     | 1pc  | 8          | 1pc        | 9 1                                                      | рс     | 10 2    | pcs   | 1) 2                                                  | 2pcs    | 12 2    | 2pcs   |  |
|                     |      |            |            |                                                          |        |         |       |                                                       |         |         |        |  |
| 13                  | 2pcs |            | 2pcs       | 15 2                                                     | pcs    | 16 2    | pcs   |                                                       |         | PAGE    | 1 OF 5 |  |