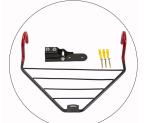

# Wall Mounted Folding Bike Rack

- Please Assemble As Instructions -

All Parts 1.1 2.1 3.1

1.Pre-drill holes on the wall 2.Insert the plastic tube 3.Assemble the bracket with screws and tighten with cross screwdriver

- 1.Remove the screw set from the bracket
- 2.Assemble the shelf on the bracket with the screw set
- 3.Tighten the screws base on that it could be adjustable for the angle of shelf

Assemble Successfully