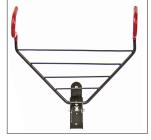

## Wall Mounted Folding Bike Rack with shelf

#### Keycode: 43271443

### **Instruction Manual**



Wall mounted folding bike rack with shelf

- space saving solution for home garage, sheds, workplaces and apartments
- keeps your bike off the floor, handy and ready to ride

# Wall Mounted Folding Bike Rack

- Please Assemble As Instructions -







All Parts 1.1 2.1 3.1

1.Pre-drill holes on the wall 2.Insert the plastic tube 3.Assemble the bracket with screws and tighten with cross screwdriver

- 1.Remove the screw set from the bracket
- 2.Assemble the shelf on the bracket with the screw set
- 3.Tighten the screws base on that it could be adjustable for the angle of shelf





Assemble Successfully

Fold Up

#### Features



- Easy to install
- Maximum loading weight: 20kg
- Should only be used on solid walls or concrete walls
- Fold up when not in use