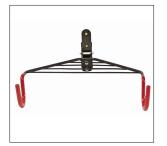

#### Features

- Easy to install
- Maximum loading weight: 20kg
- Should only be used on solid walls or concrete walls
- Fold up when not in use