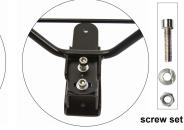

# Wall Mounted Folding Bike Rack

- Please Assemble As Instructions -

All Parts 1.1 2.1 3.1

1.Pre-drill holes on the wall 2.Insert the plastic tube 3.Assemble the bracket with screws and tighten with cross screwdriver

- 1.Remove the screw set from the bracket
- 2.Assemble the shelf on the bracket with the screw set
- 3.Tighten the screws base on that it could be adjustable for the angle of shelf

Assemble Successfully