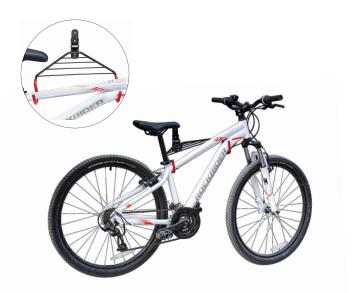

## Wall Mounted Folding Bike Rack with shelf

### **Instruction Manual**

Wall mounted folding bike rack with shelf

- space saving solution for home garage, sheds, workplaces and apartments
- keeps your bike off the floor, handy and ready to ride

#### Features

- Easy to install
- Maximum loading weight: 20kg
- Should only be used on solid walls or concrete walls
- Fold up when not in use