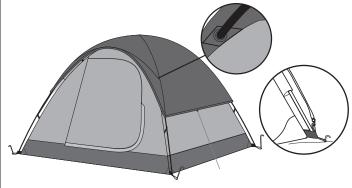

#### Step 3,

Erect the tent with pole arch and put both pole ends in the webbing pockets on each tent corner. Attach the hooks to each pole.

#### Step 4,

Insert the pole B through the pole sleeve on flysheet. Cover the flysheet on inner tent then insert the pole ends into the metal grommets. Fix the flysheet on inner tent with hooks. Secure the guy ropes to ensure that tent is stable.