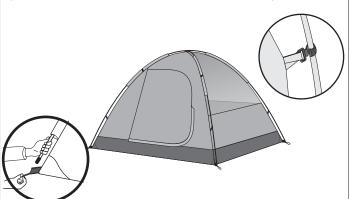

#### Step 4,

Insert the pole B through the pole sleeve on flysheet. Cover the flysheet on inner tent then insert the pole ends into the metal grommets. Fix the flysheet on inner tent with hooks. Secure the guy ropes to ensure that tent is stable.