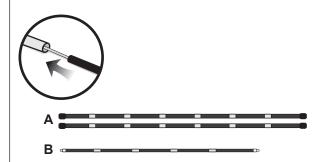

#### Step 1,

Take out the fiberglass pole from plastic bag. Assemble the poles by each sections joined together with ferrule.