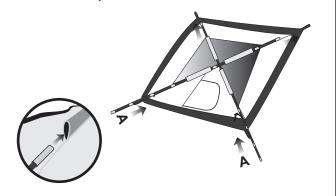

#### Step 2,

Spread out the inner tent body. Insert the poles through the pole sleeve on the tent body.

#### Step 3,

Erect the tent with pole arch and put both pole ends in the webbing pockets on each tent corner. Attach the hooks to each pole.