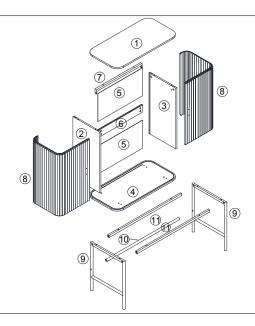

ASSEMBLY REQUIRED. FAILURE TO FOLLOW THESE WARNINGS COULD RESULT IN SERIOUS INJURY.

MAXIMUM SAFE LOAD: 20KG FOR TABLE TOP, 5KG FOR SHELF.

## **Hardware List**

|          | Α | 6x35mm | 8pcs |
|----------|---|--------|------|
| <b>®</b> | В | 15x9mm | 8pcs |
| <b>6</b> | C | 6x30mm | 8pcs |
| 3        | D |        | 2pcs |
| *        | Ш | 4x25mm | 4pcs |

| * | П | 4x35mm | 4pcs |  |  |
|---|---|--------|------|--|--|
|   | Ŋ | 6x35mm | 6pcs |  |  |
|   | Н | 4mm    | 1pc  |  |  |
|   | I | 4x30mm | 6pcs |  |  |
|   | J |        | 8pcs |  |  |

| <b>(X)</b> | K | 3x14mm | 8pcs |
|------------|---|--------|------|
|            |   |        | 2pcs |
| (g) mmm>   | Μ | 4x16mm | 4pcs |
|            | Ν |        | 2pcs |
| ANTHORNE   | 0 | 4x35mm | 2pcs |
|            | Р | 6x25mm | 4pcs |



Do not tighten the screws fully during assembly. Fully tighten screws after the final assembly steps.