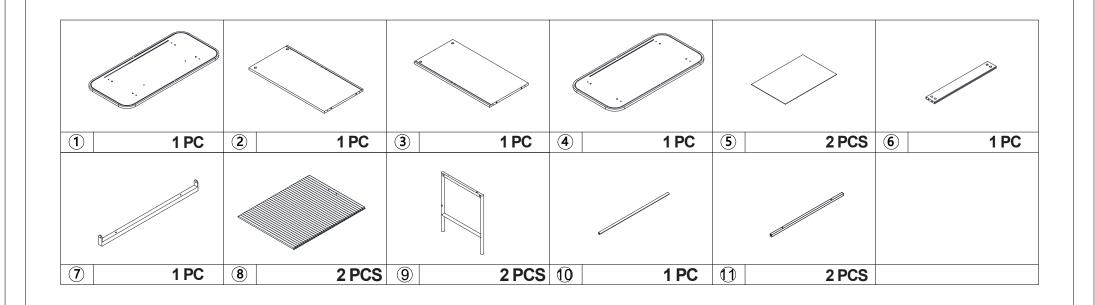

0KG FOR TABLE TOP, 5KG FOR SHELF.

## **Hardware List**

|          | Α | 6x35mm | 8pcs |
|----------|---|--------|------|
| <b>®</b> | В | 15x9mm | 8pcs |
| <b>6</b> | C | 6x30mm | 8pcs |
| 3        | D |        | 2pcs |
| *        | Ш | 4x25mm | 4pcs |

| * | П | 4x35mm | 4pcs |  |  |
|---|---|--------|------|--|--|
|   | Ŋ | 6x35mm | 6pcs |  |  |
|   | Н | 4mm    | 1pc  |  |  |
|   | I | 4x30mm | 6pcs |  |  |
|   | J |        | 8pcs |  |  |

| <b>(X)</b> | K | 3x14mm | 8pcs |
|------------|---|--------|------|
|            |   |        | 2pcs |
| (g) mmm>   | Μ | 4x16mm | 4pcs |
|            | Ν |        | 2pcs |
| ANTHORNE   | 0 | 4x35mm | 2pcs |
|            | Р | 6x25mm | 4pcs |



Do not tighten the screws fully during assembly. Fully tighten screws after the final assembly steps.