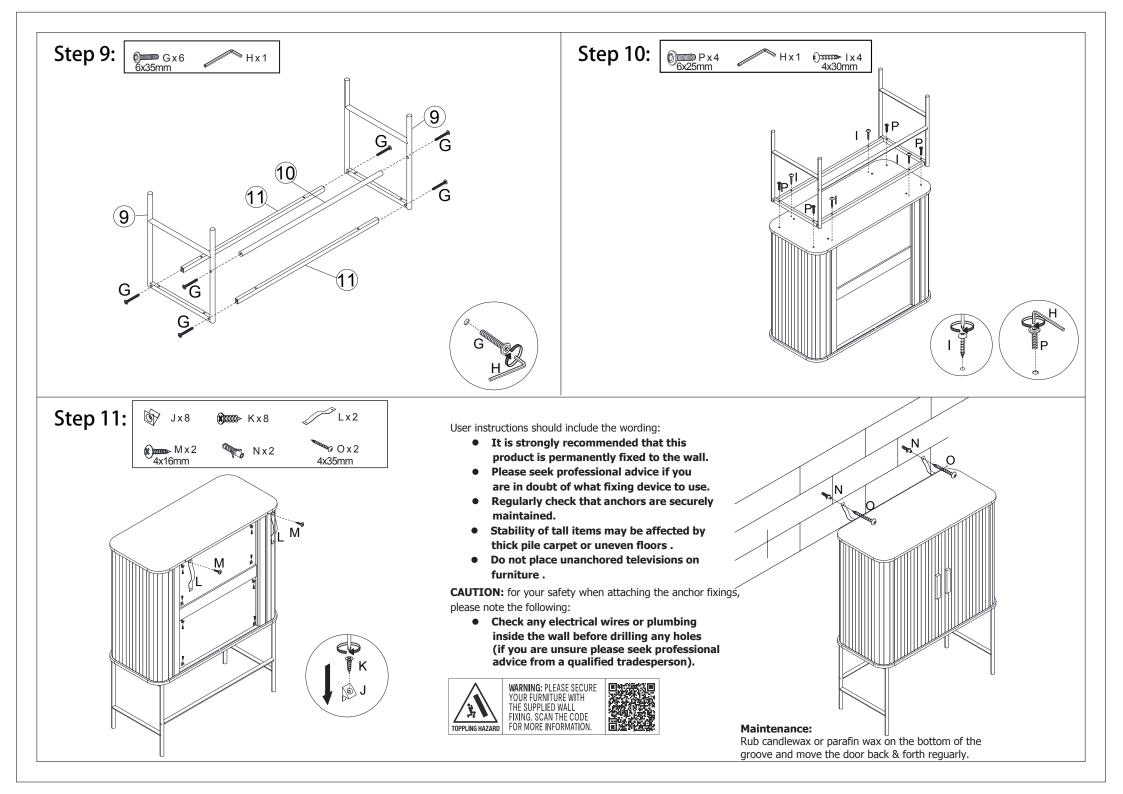

## **Hardware List**

|          | Α | 6x35mm | 8pcs |
|----------|---|--------|------|
| <b>®</b> | В | 15x9mm | 8pcs |
| <b>6</b> | C | 6x30mm | 8pcs |
| 3        | D |        | 2pcs |
| *        | Ш | 4x25mm | 4pcs |

| * | П | 4x35mm | 4pcs |  |  |
|---|---|--------|------|--|--|
|   | Ŋ | 6x35mm | 6pcs |  |  |
|   | Н | 4mm    | 1pc  |  |  |
|   | I | 4x30mm | 6pcs |  |  |
|   | J |        | 8pcs |  |  |

| <b>(X)</b> | K | 3x14mm | 8pcs |
|------------|---|--------|------|
|            |   |        | 2pcs |
| (g) mmm>   | Μ | 4x16mm | 4pcs |
|            | Ν |        | 2pcs |
| ANTHORNE   | 0 | 4x35mm | 2pcs |
|            | Р | 6x25mm | 4pcs |

Do not tighten the screws fully during assembly. Fully tighten screws after the final assembly steps.