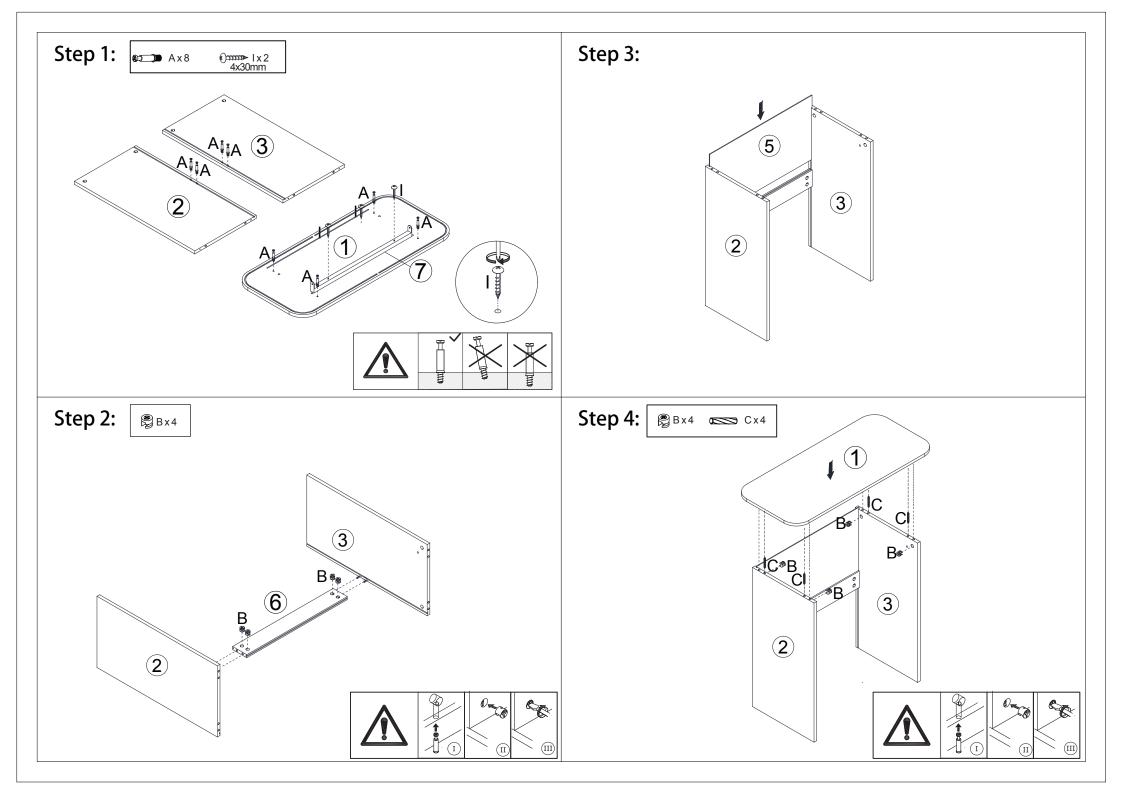

Do not tighten the screws fully during assembly. Fully tighten screws after the final assembly steps.