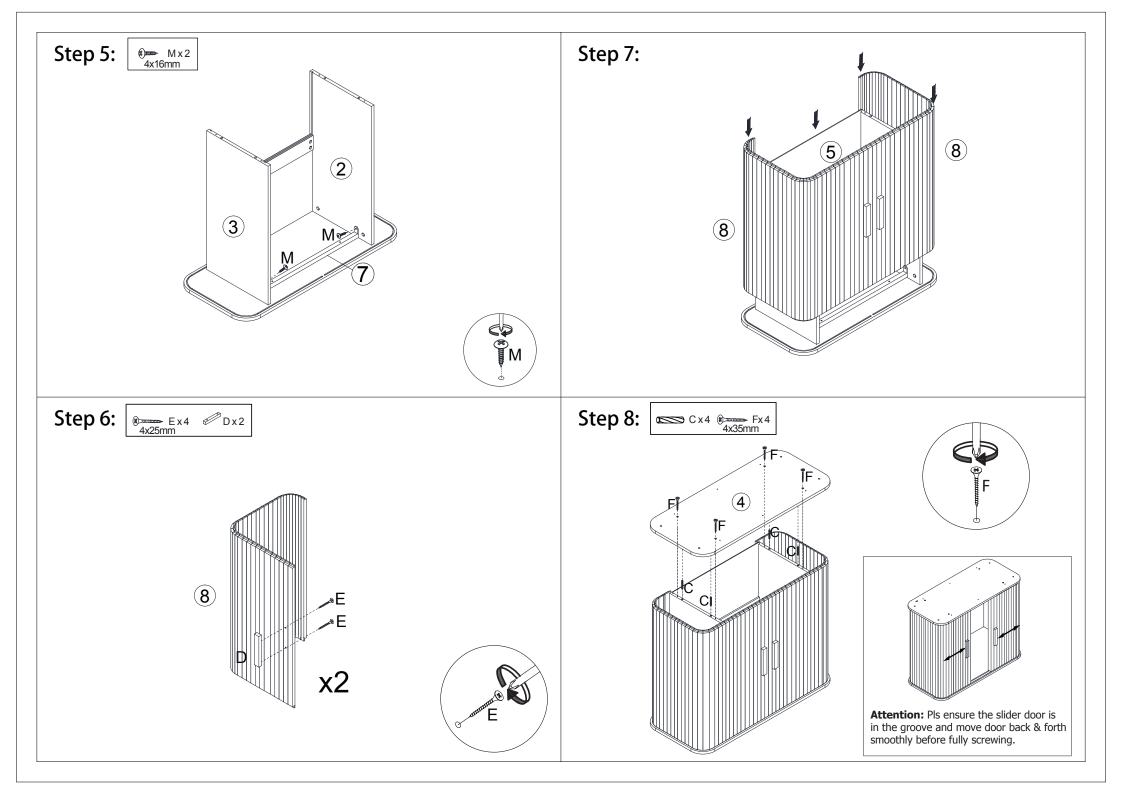

Do not tighten the screws fully during assembly. Fully tighten screws after the final assembly steps.