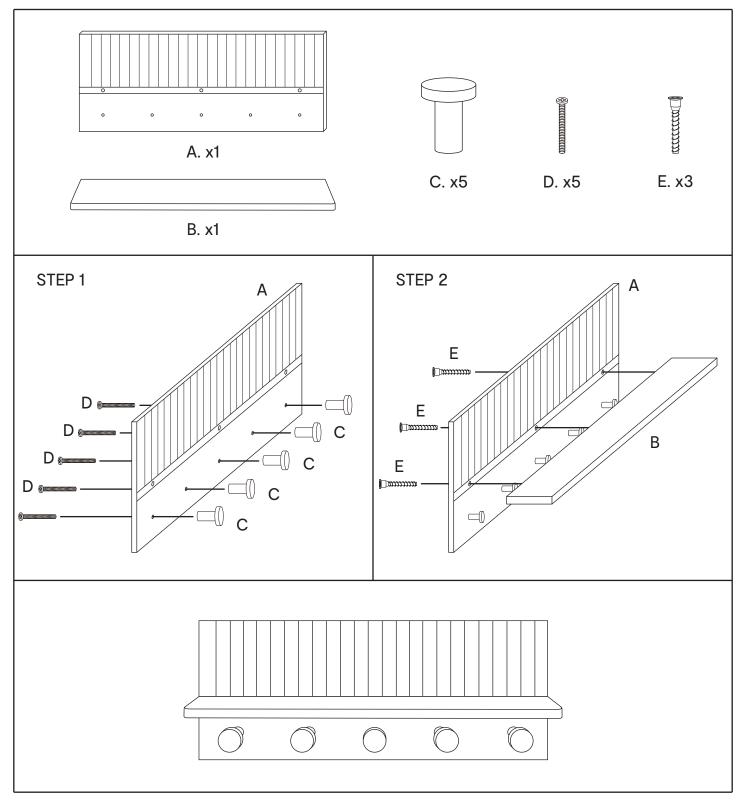

## 43265442 LINEAR SHELF WITH HOOKS

Please read instructions carefully. Be sure you have all parts before you begin to assemble. Assemble furniture on a clean, flat surface such as carpet to avoid scratching.

## Attention:

- To ensure easy assembly we advise all fittings be finger tightened during the initial assembly.
- Once the product is assembled all fittings should be fully tightened.
- We recommend a periodic check on all fixing points to make sure they remain fully tightened. - Do not tighten the screws before all screws are in place.

This package contains small parts and sharp points, keep away from children and babies until assembly is complete.

Max safe load limit: 3kg for shelf, 1kg each hook.