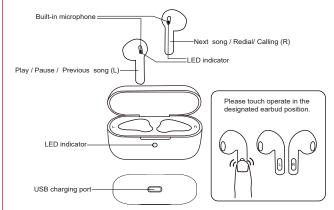

#### **Function overview:**

### How to use these earphones: Specifications:

Model No: 43233892 Bluetooth Version: V5.3

**Function Operation** Play / Pause: Touch either earbud

Siri: Long Touch either Left or Right earbud

Previous: Touch the Left earbud twice quickly

Next: Touch the Right earbud twice quickly Volume up: Triple-Touch Right earbud

Volume down: Triple-Touch Left earbud

Power ON / OFF Power ON :

Removing Earphones from charging case will automatically turn

#### Playing music

Click either the left or right earphone once to pause playback, click either earphone once again to resume playback. Press the **left** twice to play previous track. Press the right twice to play next track.

Connect the USB-C charging cable into the socket

- Plug the cable into a standard USB 5V power output
- The LED indicator will flash Red while the case i charging and will turn solid red when fully charged. (Note: Before using the charging case for the first time, we recommend you fully charge the battery. A full charge takes around 2 hours).
- When fully charged, unplug the charging cable