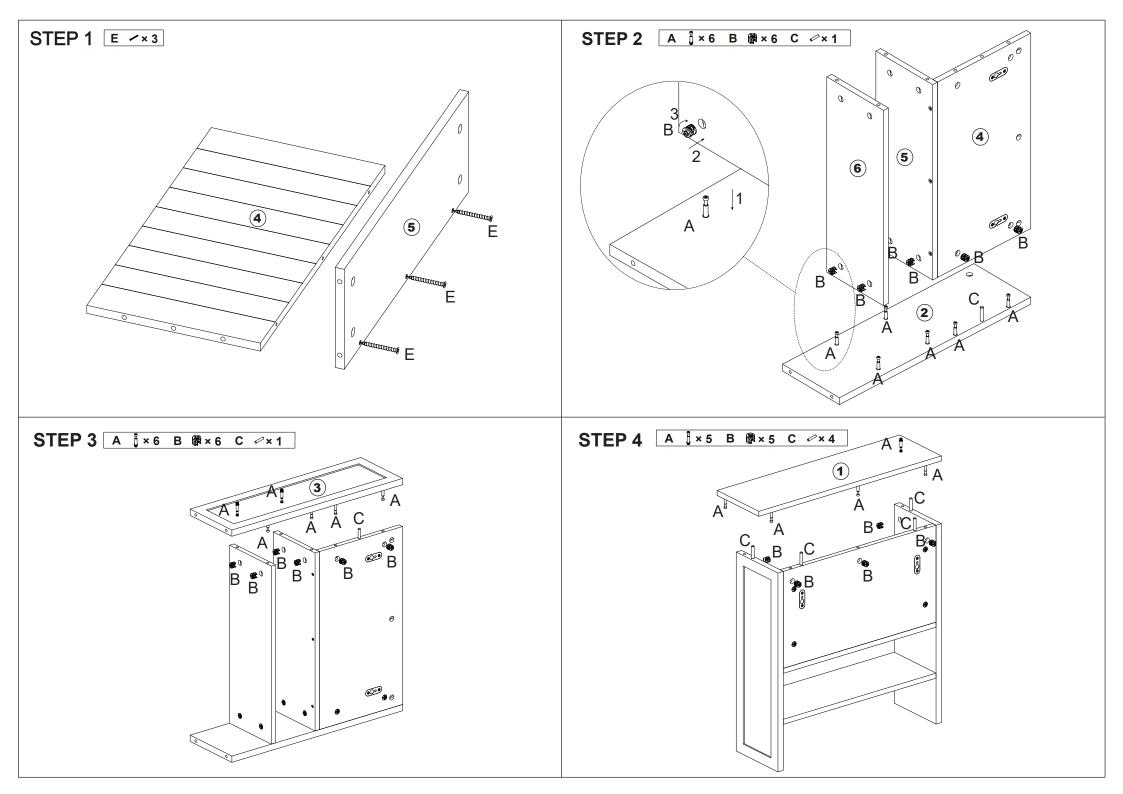

## Hardware list

|                 | А | 6x35mm | 17 PCS |                                                                                                                                                                                                                                                                                                                                                                                                                                                                                                                                                                                                                                                                                                                                                                                                                                                                                                                                                                                                                                                                                                                                                                                                                                                                                                                                                                                                                                                                                                                                                                                                                                                                                                                                                                                                                                                                                                                                                                                                                                                                                                                                | В | 12x10mm  | 17 PCS | С | 6X30mm | 6 PCS | ************************************** | D | 4X40mm | 4 PCS  |
|-----------------|---|--------|--------|--------------------------------------------------------------------------------------------------------------------------------------------------------------------------------------------------------------------------------------------------------------------------------------------------------------------------------------------------------------------------------------------------------------------------------------------------------------------------------------------------------------------------------------------------------------------------------------------------------------------------------------------------------------------------------------------------------------------------------------------------------------------------------------------------------------------------------------------------------------------------------------------------------------------------------------------------------------------------------------------------------------------------------------------------------------------------------------------------------------------------------------------------------------------------------------------------------------------------------------------------------------------------------------------------------------------------------------------------------------------------------------------------------------------------------------------------------------------------------------------------------------------------------------------------------------------------------------------------------------------------------------------------------------------------------------------------------------------------------------------------------------------------------------------------------------------------------------------------------------------------------------------------------------------------------------------------------------------------------------------------------------------------------------------------------------------------------------------------------------------------------|---|----------|--------|---|--------|-------|----------------------------------------|---|--------|--------|
| <b>Managara</b> | Е | 4X30mm | 3 PCS  | The state of the s | F | 3.5X40mm | 2 PCS  | G |        | 2 PCS | 0                                      | Н |        | 10 PCS |