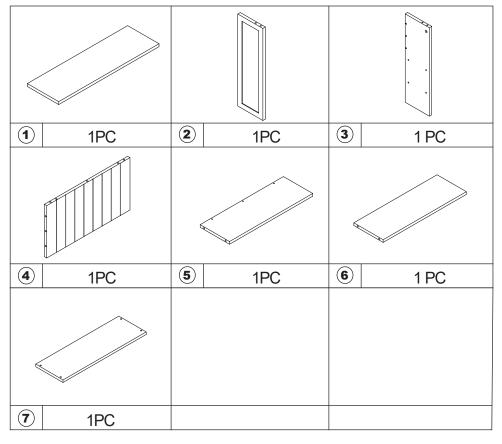

## **Parts List**

## Hardware list

|                 | А | 6x35mm | 17 PCS |                                                                                                                                                                                                                                                                                                                                                                                                                                                                                                                                                                                                                                                                                                                                                                                                                                                                                                                                                                                                                                                                                                                                                                                                                                                                                                                                                                                                                                                                                                                                                                                                                                                                                                                                                                                                                                                                                                                                                                                                                                                                                                                                | В | 12x10mm  | 17 PCS | С | 6X30mm | 6 PCS | ************************************** | D | 4X40mm | 4 PCS  |
|-----------------|---|--------|--------|--------------------------------------------------------------------------------------------------------------------------------------------------------------------------------------------------------------------------------------------------------------------------------------------------------------------------------------------------------------------------------------------------------------------------------------------------------------------------------------------------------------------------------------------------------------------------------------------------------------------------------------------------------------------------------------------------------------------------------------------------------------------------------------------------------------------------------------------------------------------------------------------------------------------------------------------------------------------------------------------------------------------------------------------------------------------------------------------------------------------------------------------------------------------------------------------------------------------------------------------------------------------------------------------------------------------------------------------------------------------------------------------------------------------------------------------------------------------------------------------------------------------------------------------------------------------------------------------------------------------------------------------------------------------------------------------------------------------------------------------------------------------------------------------------------------------------------------------------------------------------------------------------------------------------------------------------------------------------------------------------------------------------------------------------------------------------------------------------------------------------------|---|----------|--------|---|--------|-------|----------------------------------------|---|--------|--------|
| <b>Managara</b> | Е | 4X30mm | 3 PCS  | The state of the s | F | 3.5X40mm | 2 PCS  | G |        | 2 PCS | 0                                      | Н |        | 10 PCS |