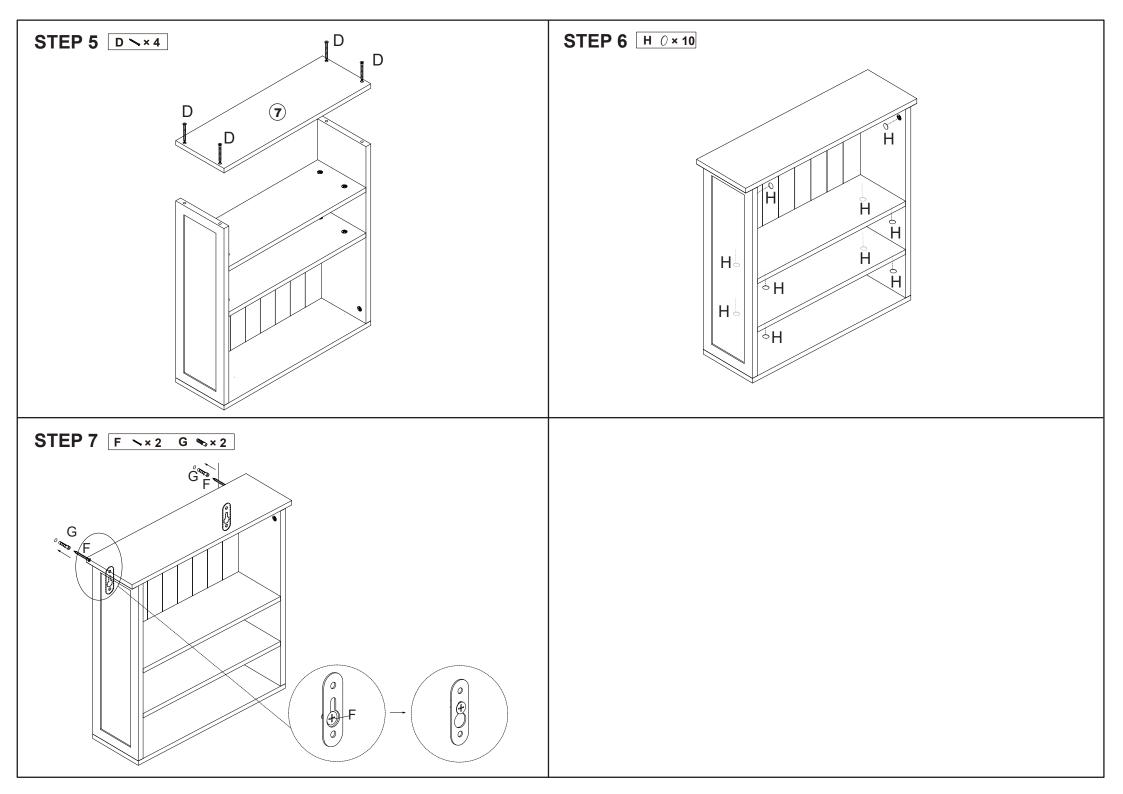

## Hardware list

|                 | А | 6x35mm | 17 PCS |                                                                                                                                                                                                                                                                                                                                                                                                                                                                                                                                                                                                                                                                                                                                                                                                                                                                                                                                                                                                                                                                                                                                                                                                                                                                                                                                                                                                                                                                                                                                                                                                                                                                                                                                                                                                                                                                                                                                                                                                                                                                                                                                | В | 12x10mm  | 17 PCS | С | 6X30mm | 6 PCS | ************************************** | D | 4X40mm | 4 PCS  |
|-----------------|---|--------|--------|--------------------------------------------------------------------------------------------------------------------------------------------------------------------------------------------------------------------------------------------------------------------------------------------------------------------------------------------------------------------------------------------------------------------------------------------------------------------------------------------------------------------------------------------------------------------------------------------------------------------------------------------------------------------------------------------------------------------------------------------------------------------------------------------------------------------------------------------------------------------------------------------------------------------------------------------------------------------------------------------------------------------------------------------------------------------------------------------------------------------------------------------------------------------------------------------------------------------------------------------------------------------------------------------------------------------------------------------------------------------------------------------------------------------------------------------------------------------------------------------------------------------------------------------------------------------------------------------------------------------------------------------------------------------------------------------------------------------------------------------------------------------------------------------------------------------------------------------------------------------------------------------------------------------------------------------------------------------------------------------------------------------------------------------------------------------------------------------------------------------------------|---|----------|--------|---|--------|-------|----------------------------------------|---|--------|--------|
| <b>Managara</b> | Е | 4X30mm | 3 PCS  | The state of the s | F | 3.5X40mm | 2 PCS  | G |        | 2 PCS | 0                                      | Н |        | 10 PCS |