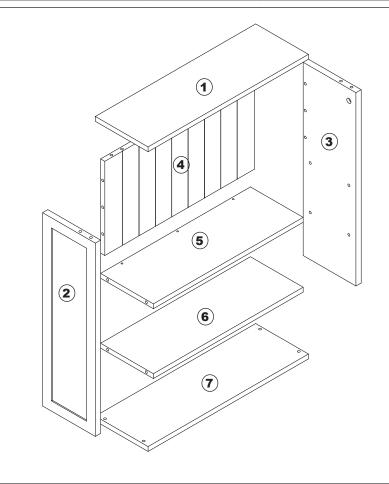

-----------------------------------------------------------------------------------------------------------------------------------------------------------------------------------------------------------------------------------------------------------------------------------------------------------------------------------------------------------------------------------------------------------------------------------------------------------------------------------------------------------------|---|----------|--------|---|--------|-------|----------------------------------------|---|--------|--------|
| <b>Managara</b> | Е | 4X30mm | 3 PCS  | The state of the s | F | 3.5X40mm | 2 PCS  | G |        | 2 PCS | 0                                      | Н |        | 10 PCS |

## **Parts List**