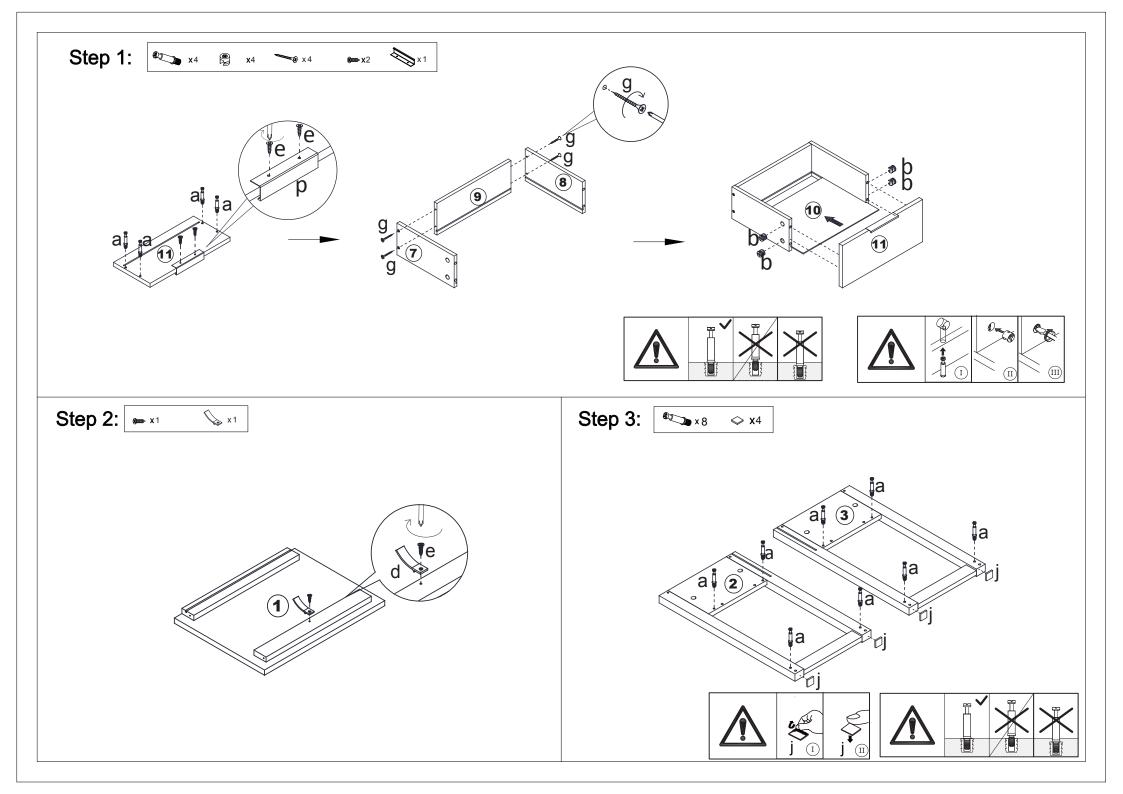

| <b>*</b> | m | 4x12mm | 1pc  |
|----------|---|--------|------|
|          | n | 6x35mm | 1pc  |
| 0        | 0 |        | 2pcs |
|          | р |        | 1pc  |

Do not tighten the screws fully during assembly. Fully tighten screws after the final assembly steps.