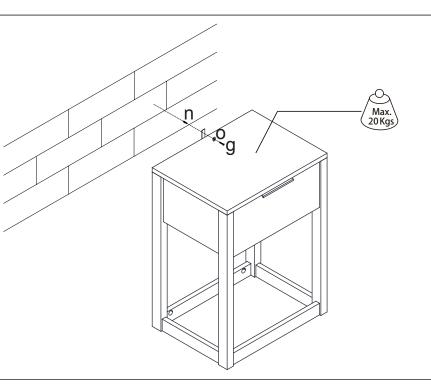

MAXIMUM SAFE LOAD:20KG FOR TOP PANEL, 5KG FOR DRAWER.

WARNING: PLEASE SECURE YOUR FURNITURE WITH THE SUPPLIED WALL FIXING. SCAN THE CODE FOR MORE INFORMATION.