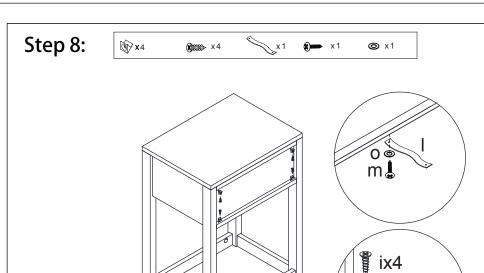

| <b>*</b> | m | 4x12mm | 1pc  |
|----------|---|--------|------|
|          | n | 6x35mm | 1pc  |
| 0        | 0 |        | 2pcs |
|          | р |        | 1pc  |

Do not tighten the screws fully during assembly. Fully tighten screws after the final assembly steps.