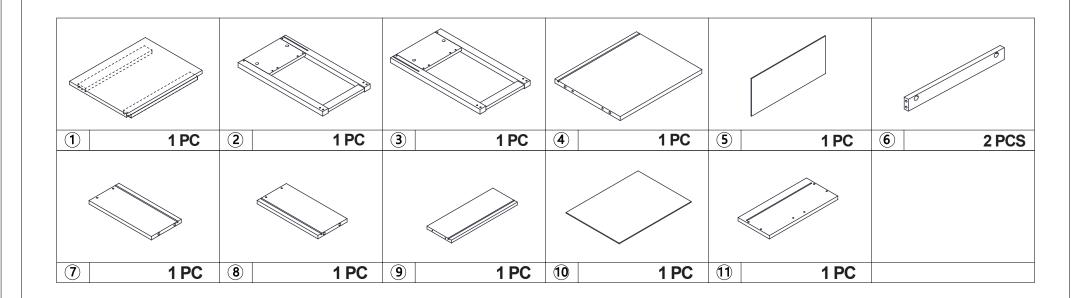

---|---|--------|-------|
| 9    | b | 15x9mm | 12pcs |
| 1553 | С | 6x30mm | 8pcs  |
|      | d |        | 1pc   |

| <b>*</b> | е | 3.5x12mm | 3pcs |
|----------|---|----------|------|
| <b>*</b> | f | 4x45mm   | 4pcs |
| *        | g | 4x35mm   | 5pcs |
|          | h |          | 4pcs |

| <b>*)</b> 0000> | i | 3x14mm        | 4pcs |
|-----------------|---|---------------|------|
| $\Diamond$      | j | Felt Foot Pad | 4pcs |
| 0               | k | Paper Cover   | 4pcs |
|                 | 1 |               | 1pc  |

| <b>*</b> | m | 4x12mm | 1pc  |
|----------|---|--------|------|
|          | n | 6x35mm | 1pc  |
| 0        | 0 |        | 2pcs |
|          | р |        | 1pc  |



Do not tighten the screws fully during assembly. Fully tighten screws after the final assembly steps.













Step 10: x1 • x1 • x1

User instructions should include the wording:

- It is strongly recommended that this product is permanently fixed to the wall.
- Please seek professional advice if you are in doubt of what fixing device to use.
- Regularly check that anchors are securely maintained.
- Stability of tall items may be affected by thick pile carpet or uneven floors .
- Do not place unanchored televisions on furniture .

**CAUTION:** for your safety when attaching the anchor fixings, please note the following:

 Check any electrical wires or plumbing inside the wall before drilling any holes (if you are unsure please seek professional advice from a qualified tradesperson).



WARNING: PLEASE SECURE YOUR FURNITURE WITH THE SUPPLIED WALL FIXING. SCAN THE CODE FOR MORE INFORMATI