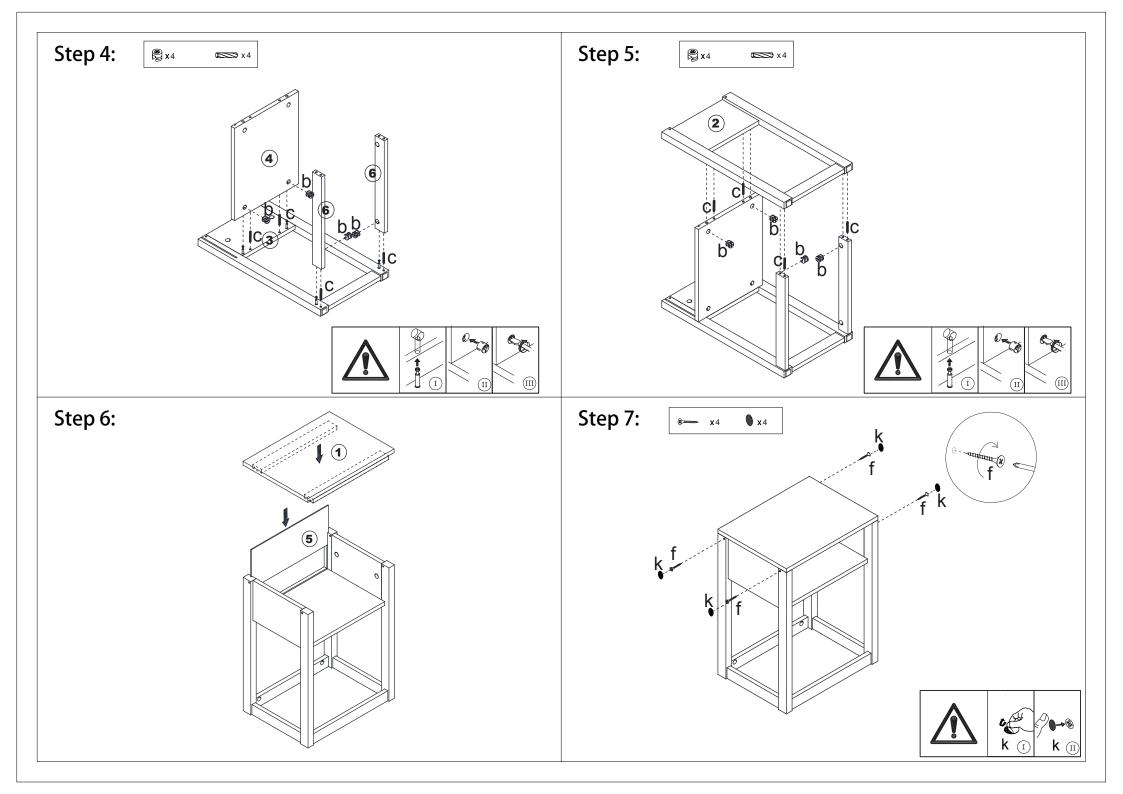

| <b>*</b> | m | 4x12mm | 1pc  |
|----------|---|--------|------|
|          | n | 6x35mm | 1pc  |
| 0        | 0 |        | 2pcs |
|          | р |        | 1pc  |

Do not tighten the screws fully during assembly. Fully tighten screws after the final assembly steps.