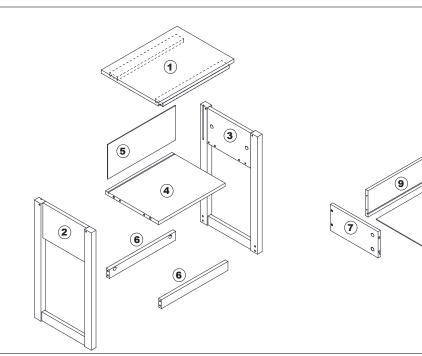

M SAFE LOAD:20KG FOR TOP PANEL, 5KG FOR DRAWER.

## **Hardware List**

|      | а | 6x35mm | 12pcs |
|------|---|--------|-------|
| 9    | b | 15x9mm | 12pcs |
| 1553 | С | 6x30mm | 8pcs  |
|      | d |        | 1pc   |

| <b>*</b> | е | 3.5x12mm | 3pcs |
|----------|---|----------|------|
| <b>*</b> | f | 4x45mm   | 4pcs |
| *        | g | 4x35mm   | 5pcs |
|          | h |          | 4pcs |

| <b>*)</b> 0000> | i | 3x14mm        | 4pcs |
|-----------------|---|---------------|------|
| $\Diamond$      | j | Felt Foot Pad | 4pcs |
| 0               | k | Paper Cover   | 4pcs |
|                 | 1 |               | 1pc  |

| <b>*</b> | m | 4x12mm | 1pc  |
|----------|---|--------|------|
|          | n | 6x35mm | 1pc  |
| 0        | 0 |        | 2pcs |
|          | р |        | 1pc  |



Do not tighten the screws fully during assembly. Fully tighten screws after the final assembly steps.













Step 10: x1 • x1 • x1

User instructions should include the wording:

- It is strongly recommended that this product is permanently fixed to the wall.
- Please seek professional advice if you are in doubt of what fixing device to use.
- Regularly check that anchors are securely maintained.
- Stability of tall items may be affected by thick pile carpet or uneven floors .
- Do not place unanchored televisions on furniture .

**CAUTION:** for your safety when attaching the anchor fixings, please note the following:

 Check any electrical wires or plumbing inside the wall before drilling any holes (if you are unsure please seek professional advice from a qualified tradesperson).