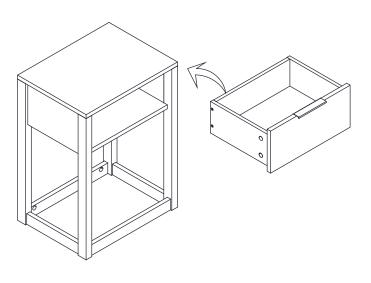

| <b>*</b> | m | 4x12mm | 1pc  |
|----------|---|--------|------|
|          | n | 6x35mm | 1pc  |
| 0        | 0 |        | 2pcs |
|          | р |        | 1pc  |

Do not tighten the screws fully during assembly. Fully tighten screws after the final assembly steps.