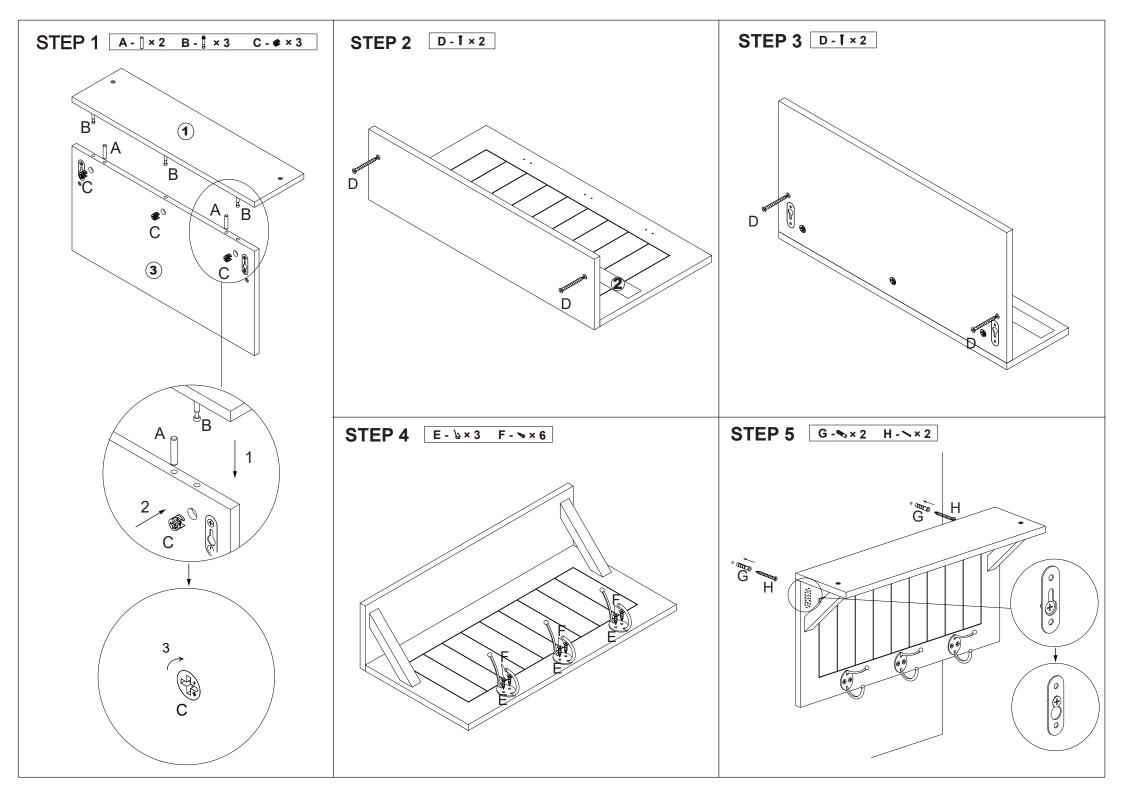

## Hardware list

| А | 6x30mm     | 2 PCS |        | В | 6x35mm   | 3 PCS |
|---|------------|-------|--------|---|----------|-------|
| С | 12x10mm    | 3 PCS | «mm(%) | D | 4x25mm   | 4 PCS |
| E | 83x23x58mm | 3 PCS | *UT    | F | 3x12mm   | 6 PCS |
| G |            | 2 PCS | Annual | Н | 3.5x40mm | 2 PCS |