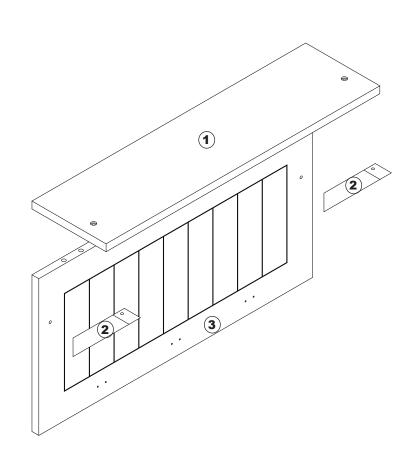

Y FROM WATER AND DIRECT SUNLIGHT. DO NOT PLACE HOT ITEMS SUCH AS COFFEE CUPS DIRECTLY ON THE SURFACE. STORE IN A DRY PLACE. FOR INDOOR AND DOMESTIC USE ONLY **WARNING:** 

DO NOT STAND OR SIT ON THIS ITEM. DO NOT USE UNTIL ALL SCREWS ARE FIRMLY SECURED. ADULT ASSEMBLY REQUIRED. SEEK ASSISTANCE FROM A DIY EXPERT IF YOU ARE UNSURE HOW TO HANG. FAILURE TO FOLLOW THESE WARNINGS COULD RESULT IN SERIOUS INJURY.

MAXIMUM LOADING WEIGHT: 3KG FOR SHELF, 1KG FOR EACH HOOK.

## Hardware list

| А | 6x30mm     | 2 PCS |        | В | 6x35mm   | 3 PCS |
|---|------------|-------|--------|---|----------|-------|
| С | 12x10mm    | 3 PCS | «mm(%) | D | 4x25mm   | 4 PCS |
| E | 83x23x58mm | 3 PCS | *UT    | F | 3x12mm   | 6 PCS |
| G |            | 2 PCS | Annual | Н | 3.5x40mm | 2 PCS |

## Parts List