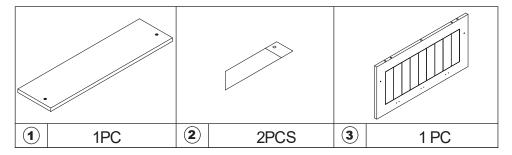

WAY FROM WATER AND DIRECT SUNLIGHT. DO NOT PLACE HOT ITEMS SUCH AS COFFEE CUPS DIRECTLY ON THE SURFACE. STORE IN A DRY PLACE. FOR INDOOR AND DOMESTIC USE ONLY **WARNING:** 

DO NOT STAND OR SIT ON THIS ITEM. DO NOT USE UNTIL ALL SCREWS ARE FIRMLY SECURED. ADULT ASSEMBLY REQUIRED. SEEK ASSISTANCE FROM A DIY EXPERT IF YOU ARE UNSURE HOW TO HANG. FAILURE TO FOLLOW THESE WARNINGS COULD RESULT IN SERIOUS INJURY.

MAXIMUM LOADING WEIGHT: 3KG FOR SHELF, 1KG FOR EACH HOOK.

## Hardware list

| А | 6x30mm     | 2 PCS |        | В | 6x35mm   | 3 PCS |
|---|------------|-------|--------|---|----------|-------|
| С | 12x10mm    | 3 PCS | «mm(%) | D | 4x25mm   | 4 PCS |
| E | 83x23x58mm | 3 PCS | *UT    | F | 3x12mm   | 6 PCS |
| G |            | 2 PCS | Annual | Н | 3.5x40mm | 2 PCS |

## Parts List