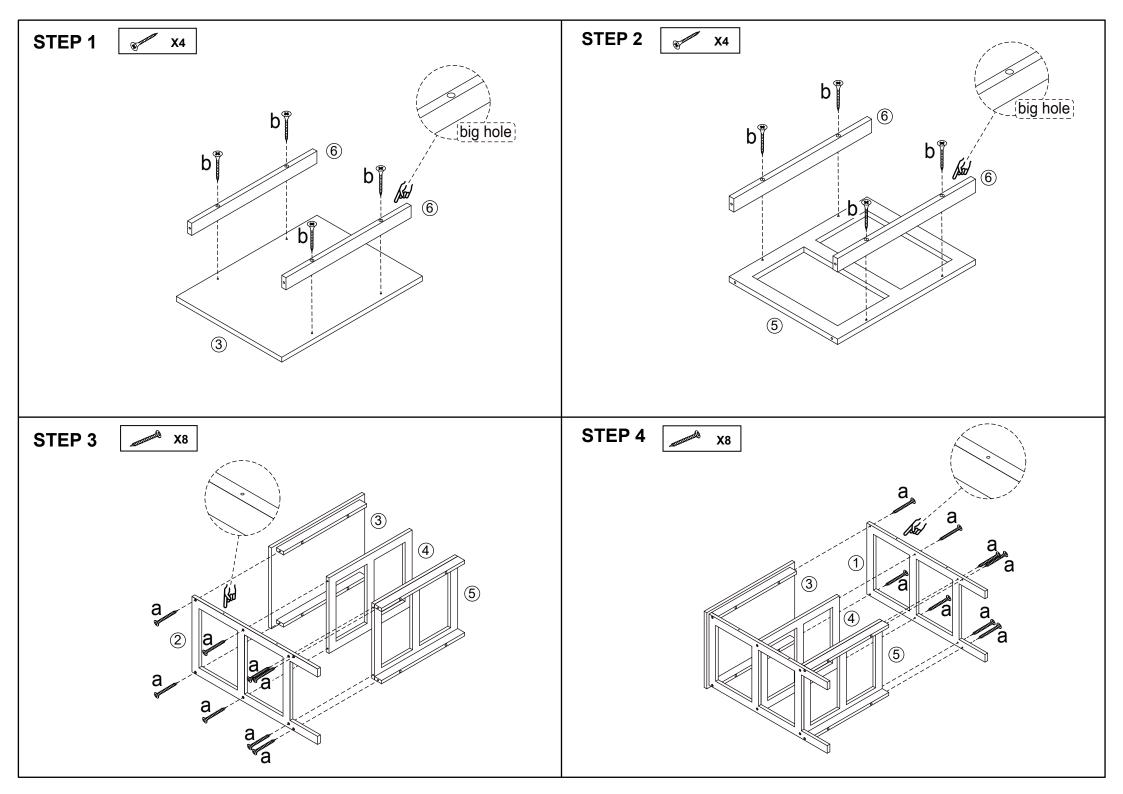

## Assembly Instructions 43228959 BAMBOO BEDSIDE TABLE

CARE INSTRUCTION: Wipe clean with a soft dry or damp cloth. Keep away from water and direct sunlight. For indoor and domestic use. Check and tighten all parts regularly.