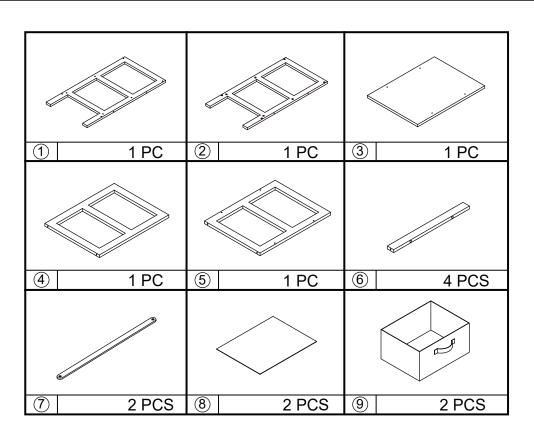

## Assembly Instructions 43228959 BAMBOO BEDSIDE TABLE

CARE INSTRUCTION: Wipe clean with a soft dry or damp cloth. Keep away from water and direct sunlight. For indoor and domestic use. Check and tighten all parts regularly.