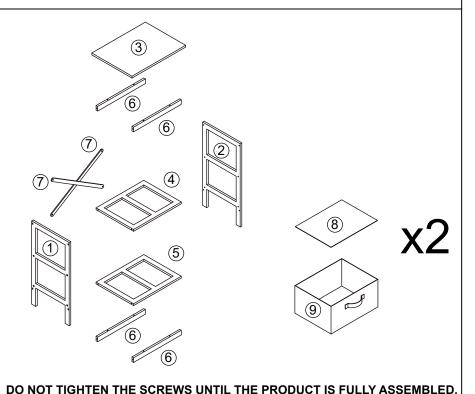

## Assembly Instructions 43228959 BAMBOO BEDSIDE TABLE

CARE INSTRUCTION: Wipe clean with a soft dry or damp cloth. Keep away from water and direct sunlight. For indoor and domestic use. Check and tighten all parts regularly.