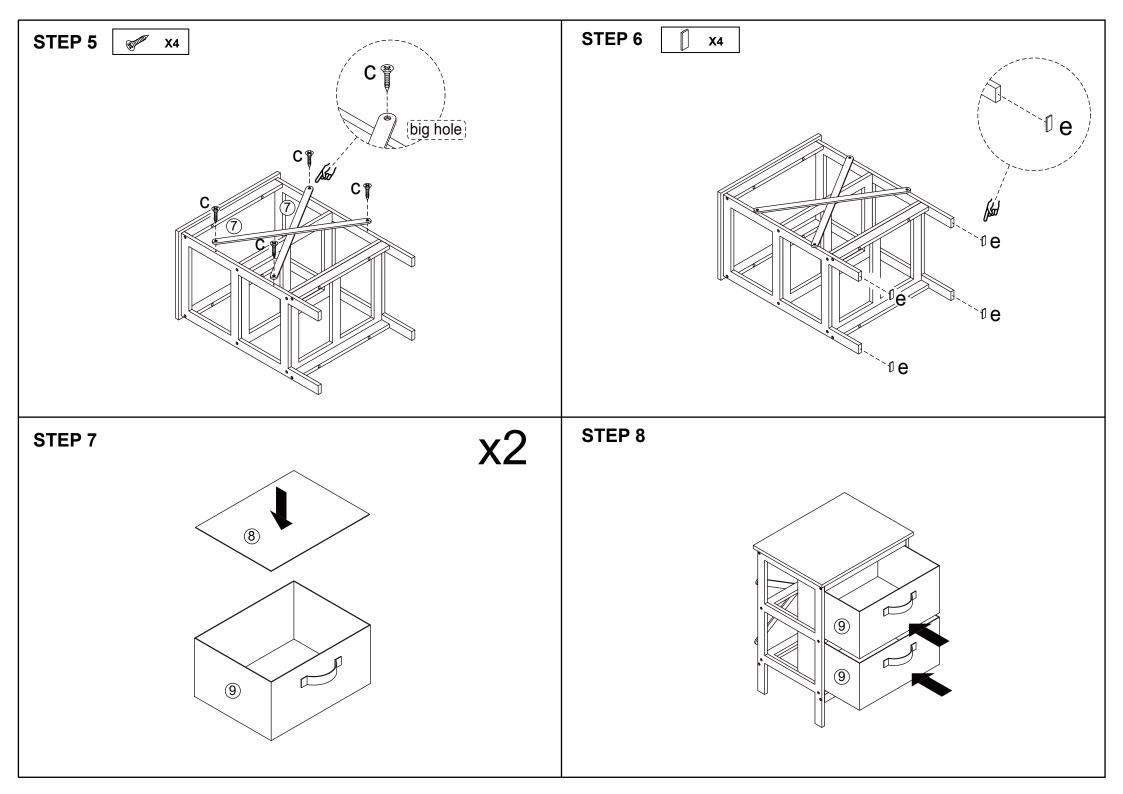

## Assembly Instructions 43228959 BAMBOO BEDSIDE TABLE

CARE INSTRUCTION: Wipe clean with a soft dry or damp cloth. Keep away from water and direct sunlight. For indoor and domestic use. Check and tighten all parts regularly.