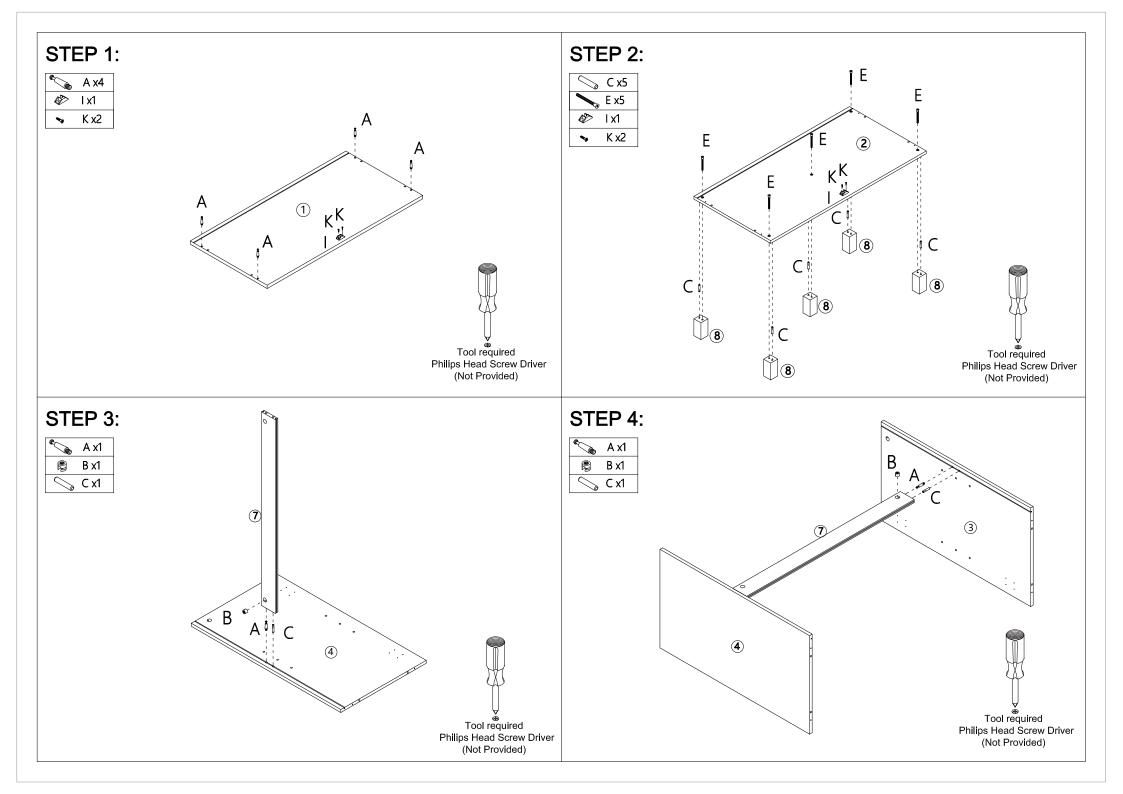

## Assembly Instructions 43228706 FRASER RATTAN CABINET

**WARNING:** DO NOT STAND, SIT OR LEAN ON THIS UNIT. DO NOT USE THIS UNIT AS A STEP LADDER OR AS A CHOPPING SURFACE. KEEP AWAY FROM CHILDREN AND BABIES. ADULT ASSEMBLY REQUIRED. USE ONLY ON A FLAT SURFACE. DO NOT USE THIS UNIT UNLESS ALL BOLTS AND SCREWS ARE FIRMLY SECURED.

**CARE INSTRUCTIONS:** TO BE ASSEMBLED ON A CLEAN, DRY AND SMOOTH SURFACE. WIPE CLEAN WITH A SOFT DAMP CLOTH. NEVER USE SCOURERS, ABRASIVES OR CHEMICAL SOLVENTS. CHECK AND TIGHTEN ALL PARTS REGULARLY. KEEP AWAY FROM MOISTURE AND DIRECT SUNLIGHT. STORE IN A DRY PLACE. FOR INDOOR AND DOMESTIC USE ONLY.

MAXIMUM SAFE LOAD: 10KGS FOR TOP PANEL,5KGS FOR SHELF.













## **Hinger Adjustment Tips**

Noted: The door might be scraping, bumping, misaligned when first assembly.

Please follow the below tips: