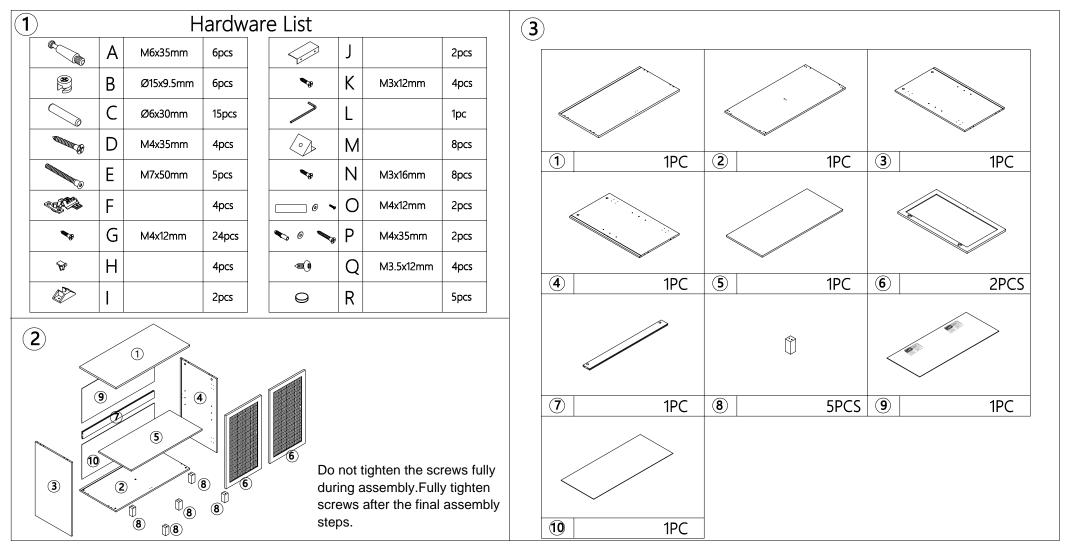

## Assembly Instructions 43228706 FRASER RATTAN CABINET

**WARNING:** DO NOT STAND, SIT OR LEAN ON THIS UNIT. DO NOT USE THIS UNIT AS A STEP LADDER OR AS A CHOPPING SURFACE. KEEP AWAY FROM CHILDREN AND BABIES. ADULT ASSEMBLY REQUIRED. USE ONLY ON A FLAT SURFACE. DO NOT USE THIS UNIT UNLESS ALL BOLTS AND SCREWS ARE FIRMLY SECURED.

**CARE INSTRUCTIONS:** TO BE ASSEMBLED ON A CLEAN, DRY AND SMOOTH SURFACE. WIPE CLEAN WITH A SOFT DAMP CLOTH. NEVER USE SCOURERS, ABRASIVES OR CHEMICAL SOLVENTS. CHECK AND TIGHTEN ALL PARTS REGULARLY. KEEP AWAY FROM MOISTURE AND DIRECT SUNLIGHT. STORE IN A DRY PLACE. FOR INDOOR AND DOMESTIC USE ONLY.

MAXIMUM SAFE LOAD: 10KGS FOR TOP PANEL,5KGS FOR SHELF.













## **Hinger Adjustment Tips**

Noted: The door might be scraping, bumping, misaligned when first assembly.

Please follow the below tips: