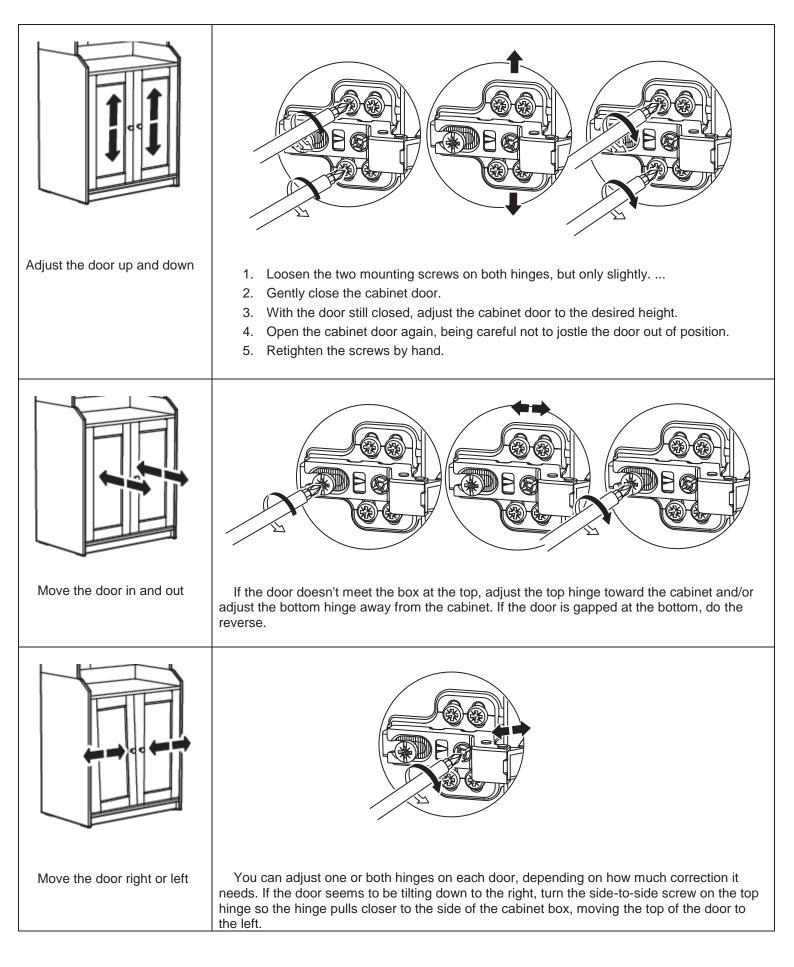

## **Hinger Adjustment Tips**

Noted: The door might be scraping, bumping, misaligned when first assembly.

Please follow the below tips: