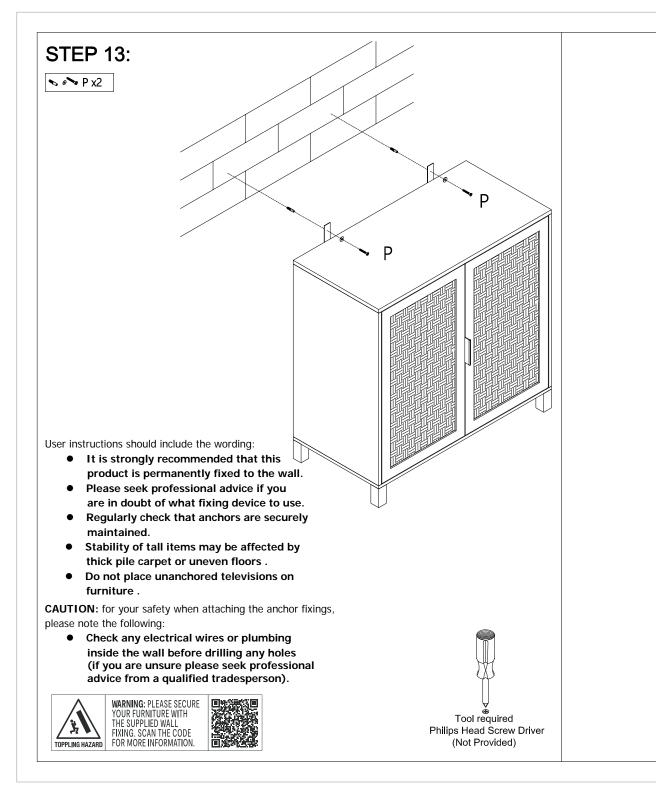

## Assembly Instructions 43228706 FRASER RATTAN CABINET

**WARNING:** DO NOT STAND, SIT OR LEAN ON THIS UNIT. DO NOT USE THIS UNIT AS A STEP LADDER OR AS A CHOPPING SURFACE. KEEP AWAY FROM CHILDREN AND BABIES. ADULT ASSEMBLY REQUIRED. USE ONLY ON A FLAT SURFACE. DO NOT USE THIS UNIT UNLESS ALL BOLTS AND SCREWS ARE FIRMLY SECURED.

**CARE INSTRUCTIONS:** TO BE ASSEMBLED ON A CLEAN, DRY AND SMOOTH SURFACE. WIPE CLEAN WITH A SOFT DAMP CLOTH. NEVER USE SCOURERS, ABRASIVES OR CHEMICAL SOLVENTS. CHECK AND TIGHTEN ALL PARTS REGULARLY. KEEP AWAY FROM MOISTURE AND DIRECT SUNLIGHT. STORE IN A DRY PLACE. FOR INDOOR AND DOMESTIC USE ONLY.

MAXIMUM SAFE LOAD: 10KGS FOR TOP PANEL,5KGS FOR SHELF.