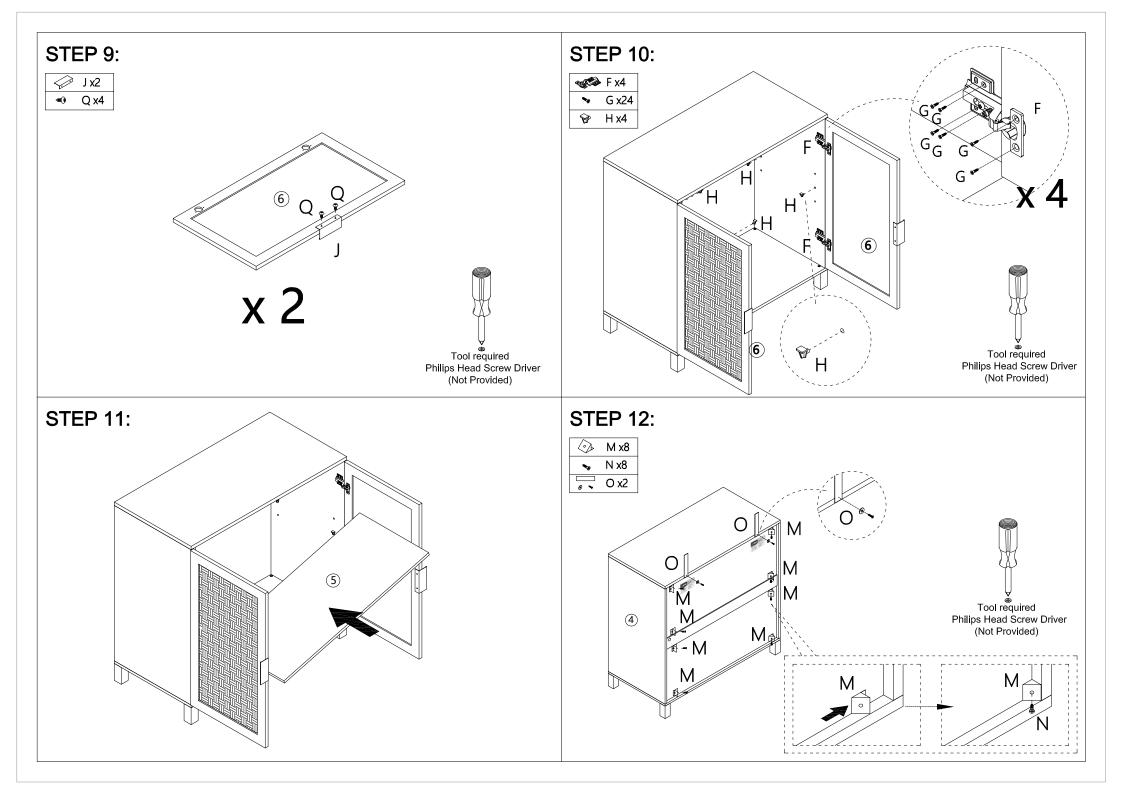

## Assembly Instructions 43228706 FRASER RATTAN CABINET

**WARNING:** DO NOT STAND, SIT OR LEAN ON THIS UNIT. DO NOT USE THIS UNIT AS A STEP LADDER OR AS A CHOPPING SURFACE. KEEP AWAY FROM CHILDREN AND BABIES. ADULT ASSEMBLY REQUIRED. USE ONLY ON A FLAT SURFACE. DO NOT USE THIS UNIT UNLESS ALL BOLTS AND SCREWS ARE FIRMLY SECURED.

**CARE INSTRUCTIONS:** TO BE ASSEMBLED ON A CLEAN, DRY AND SMOOTH SURFACE. WIPE CLEAN WITH A SOFT DAMP CLOTH. NEVER USE SCOURERS, ABRASIVES OR CHEMICAL SOLVENTS. CHECK AND TIGHTEN ALL PARTS REGULARLY. KEEP AWAY FROM MOISTURE AND DIRECT SUNLIGHT. STORE IN A DRY PLACE. FOR INDOOR AND DOMESTIC USE ONLY.

MAXIMUM SAFE LOAD: 10KGS FOR TOP PANEL,5KGS FOR SHELF.













## **Hinger Adjustment Tips**

Noted: The door might be scraping, bumping, misaligned when first assembly.

Please follow the below tips: