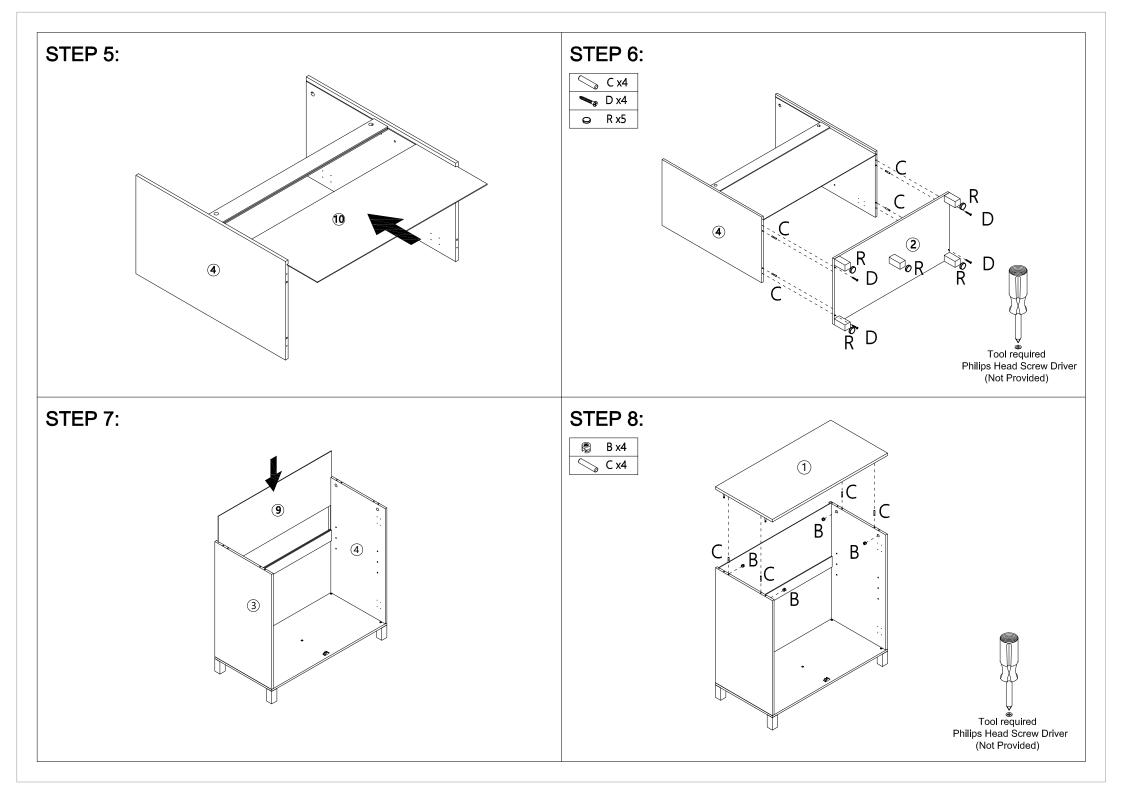

## Assembly Instructions 43228706 FRASER RATTAN CABINET

**WARNING:** DO NOT STAND, SIT OR LEAN ON THIS UNIT. DO NOT USE THIS UNIT AS A STEP LADDER OR AS A CHOPPING SURFACE. KEEP AWAY FROM CHILDREN AND BABIES. ADULT ASSEMBLY REQUIRED. USE ONLY ON A FLAT SURFACE. DO NOT USE THIS UNIT UNLESS ALL BOLTS AND SCREWS ARE FIRMLY SECURED.

**CARE INSTRUCTIONS:** TO BE ASSEMBLED ON A CLEAN, DRY AND SMOOTH SURFACE. WIPE CLEAN WITH A SOFT DAMP CLOTH. NEVER USE SCOURERS, ABRASIVES OR CHEMICAL SOLVENTS. CHECK AND TIGHTEN ALL PARTS REGULARLY. KEEP AWAY FROM MOISTURE AND DIRECT SUNLIGHT. STORE IN A DRY PLACE. FOR INDOOR AND DOMESTIC USE ONLY.

MAXIMUM SAFE LOAD: 10KGS FOR TOP PANEL,5KGS FOR SHELF.













## **Hinger Adjustment Tips**

Noted: The door might be scraping, bumping, misaligned when first assembly.

Please follow the below tips: