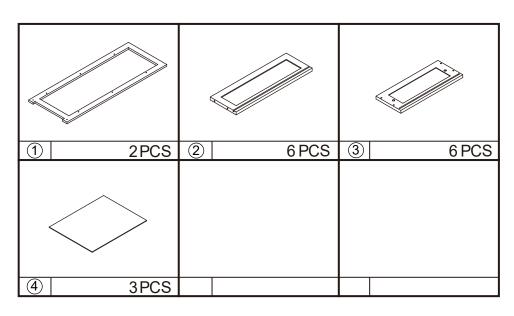

TROLLEY

**CARE INSTRUCTION:** Wipe clean with a damp cloth. Keep away from water and direct sunlight. For indoor and domestic use. Check and tighten all parts regularly. **WARNINGS:** Do not stand, sit, or lean on the trolley. Use only on a flat surface. Do not use until all screws, bolts and knobs are firmly secured. This product contains small parts and sharp points, keep away from children and babies. Adult assembly required. Failure to follow these warnings could result in serious injury.

MAXIMUM TOTAL LOADING WEIGHT: 3kgs for each caddy, 9kgs in total.

## **Hardware list**

| <b>B</b> minute | а | 4X20mm | 12PCS |
|-----------------|---|--------|-------|
| (8) Internation | b | 4X30mm | 24PCS |
| 9               | С | 6X25mm | 4PCS  |
|                 | d |        | 4PCS  |