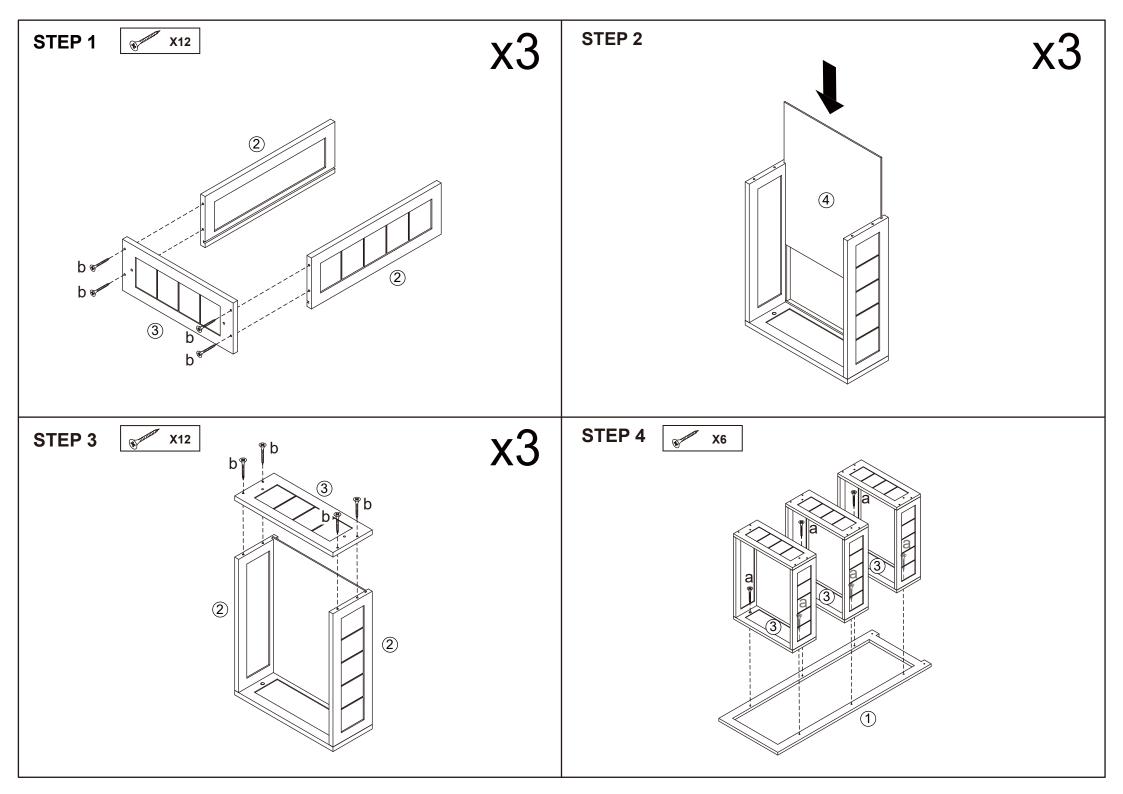

## **Hardware list**

| <b>B</b> minute | а | 4X20mm | 12PCS |
|-----------------|---|--------|-------|
| (8) Internation | b | 4X30mm | 24PCS |
| 9               | С | 6X25mm | 4PCS  |
|                 | d |        | 4PCS  |