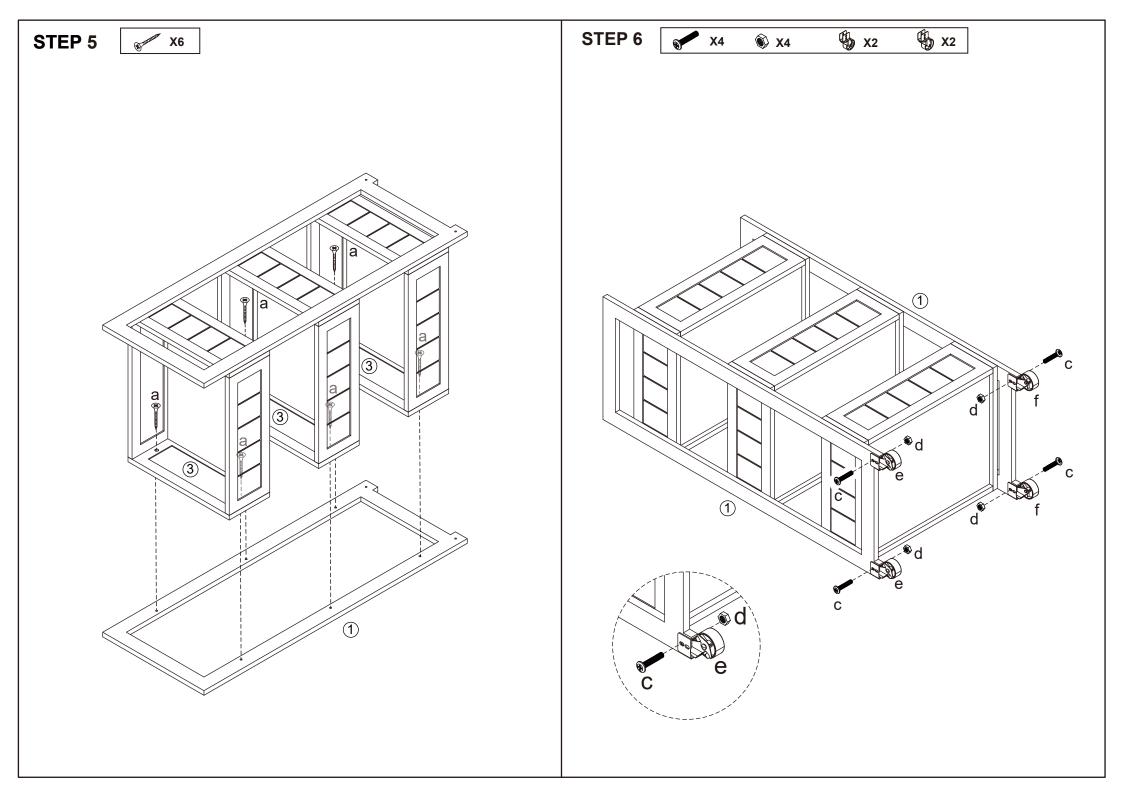

## **Hardware list**

| <b>B</b> minute | а | 4X20mm | 12PCS |
|-----------------|---|--------|-------|
| (8) Internation | b | 4X30mm | 24PCS |
| 9               | С | 6X25mm | 4PCS  |
|                 | d |        | 4PCS  |