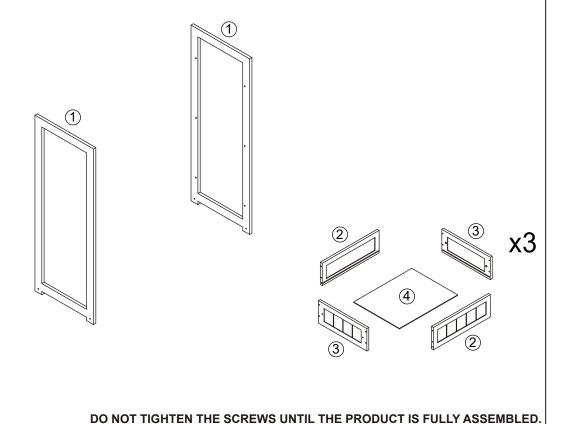

ED TROLLEY

**CARE INSTRUCTION:** Wipe clean with a damp cloth. Keep away from water and direct sunlight. For indoor and domestic use. Check and tighten all parts regularly. **WARNINGS:** Do not stand, sit, or lean on the trolley. Use only on a flat surface. Do not use until all screws, bolts and knobs are firmly secured. This product contains small parts and sharp points, keep away from children and babies. Adult assembly required. Failure to follow these warnings could result in serious injury.

MAXIMUM TOTAL LOADING WEIGHT: 3kgs for each caddy, 9kgs in total.

## **Hardware list**

| <b>B</b> minute | а | 4X20mm | 12PCS |
|-----------------|---|--------|-------|
| (8) Internation | b | 4X30mm | 24PCS |
| 9               | С | 6X25mm | 4PCS  |
|                 | d |        | 4PCS  |