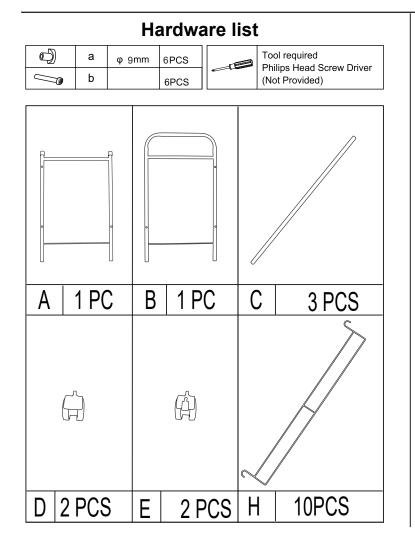

## **Assembly Instructions**

## **43226634 Pants Rack**

**CARE INSTRUCTION:** WIPE CLEAN WITH A SOFT DRY OR DAMP CLOTH. KEEP AWAY FROM WATER AND DIRECT SUNLIGHT. FOR INDOOR AND DOMESTIC USE. CHECK AND TIGHTEN ALL PARTS REGULARLY.

**WARNING:** DO NOT STAND OR SIT ON THE UNIT. DO NOT LEAN ON THE PRODUCT. DO NOT USE UNTIL ALL SCREWS, BOLTS AND KNOBS ARE FIRMLY SECURED. THIS PRODUCT CONTAINS SMALL PARTS AND SHARP POINTS, KEEP AWAY FROM CHILDREN AND BABIES.