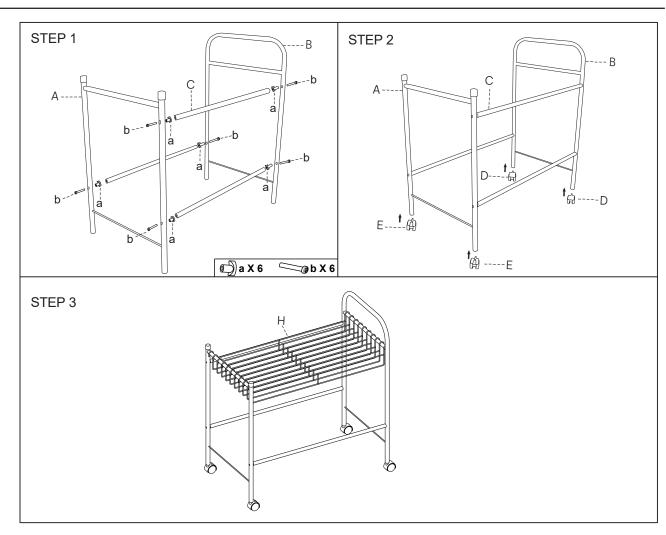

## **Assembly Instructions**

## **43226634 Pants Rack**

**CARE INSTRUCTION:** WIPE CLEAN WITH A SOFT DRY OR DAMP CLOTH. KEEP AWAY FROM WATER AND DIRECT SUNLIGHT. FOR INDOOR AND DOMESTIC USE. CHECK AND TIGHTEN ALL PARTS REGULARLY.

**WARNING:** DO NOT STAND OR SIT ON THE UNIT. DO NOT LEAN ON THE PRODUCT. DO NOT USE UNTIL ALL SCREWS, BOLTS AND KNOBS ARE FIRMLY SECURED. THIS PRODUCT CONTAINS SMALL PARTS AND SHARP POINTS, KEEP AWAY FROM CHILDREN AND BABIES.