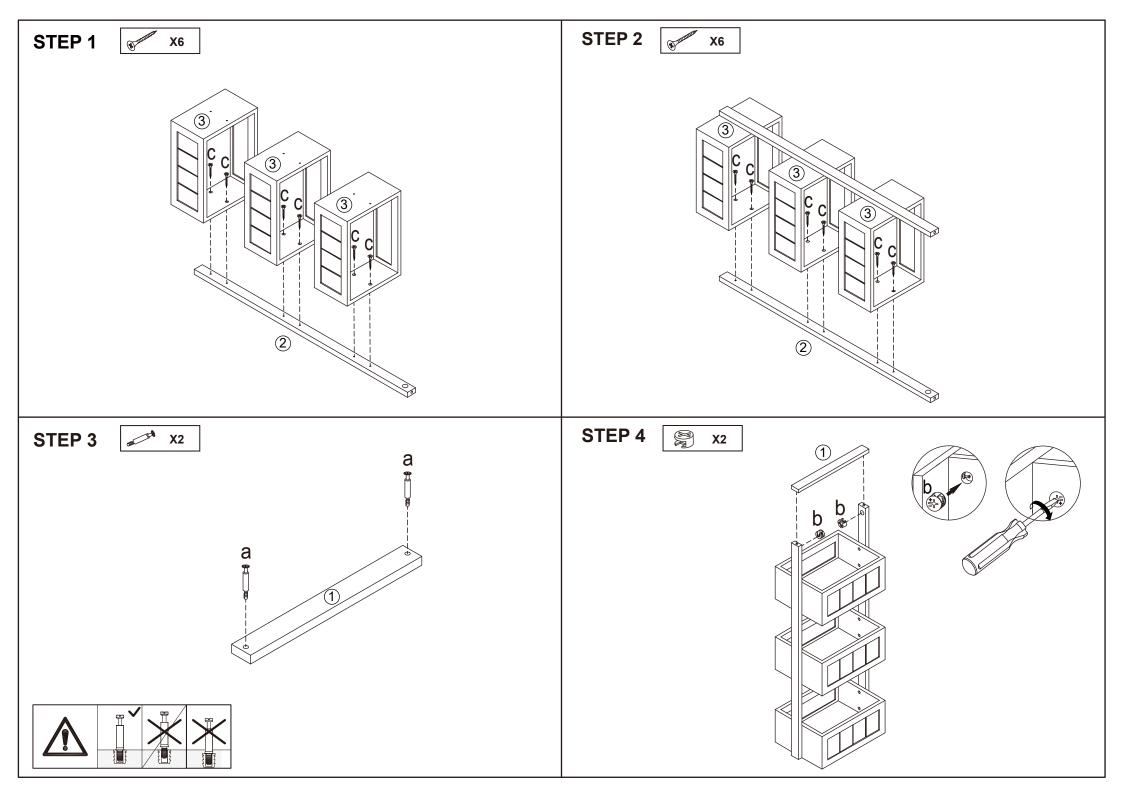

## Assembly Instructions 43225644 PANELLED FLOOR CADDY

CARE INSTRUCTION: Wipe clean with a damp cloth. Keep away from water and direct sunlight. For indoor and domestic use. Not suitable for use in the shower. Check and tighten all parts regularly.

WARNINGS: Do not stand, sit, or lean on the product. Do not drag the product. Use only on a flat surface. Do not use until all screws, bolts and knobs are firmly secured. This product contains small parts and sharp points, keep away from children and babies. Adult assembly required. Failure to follow these warnings could result in serious injury.