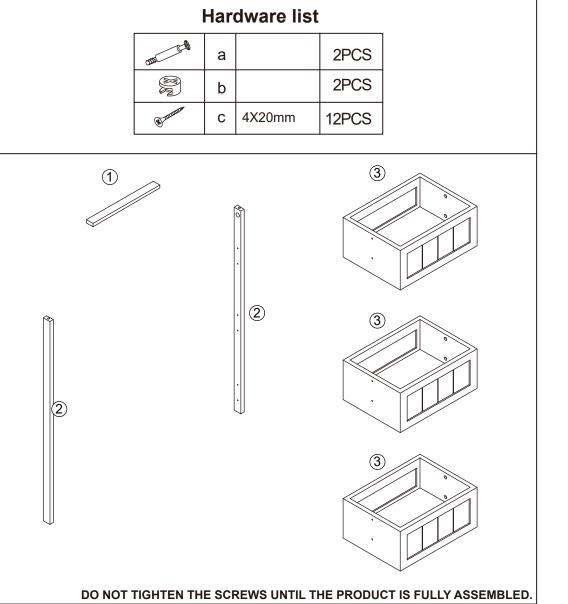

## Assembly Instructions 43225644 PANELLED FLOOR CADDY

CARE INSTRUCTION: Wipe clean with a damp cloth. Keep away from water and direct sunlight. For indoor and domestic use. Not suitable for use in the shower. Check and tighten all parts regularly.