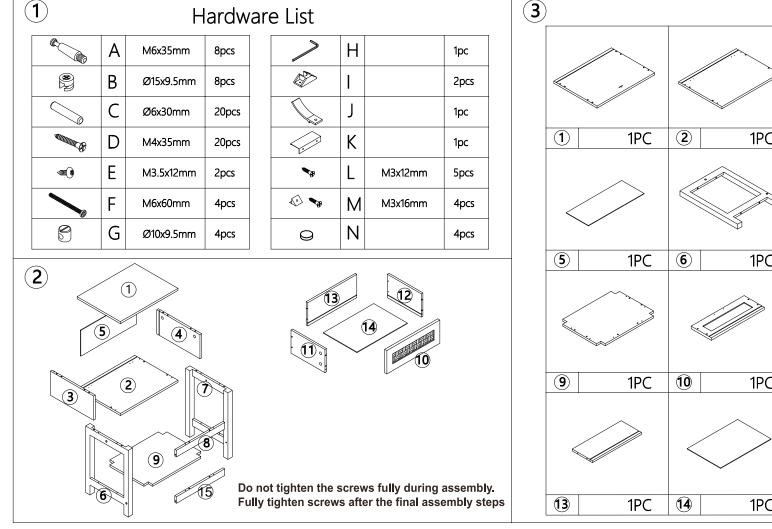

## **Assembly Instructions**

## 43219360 FRASER RATTAN BEDSIDE TABLE

**WARNING:** DO NOT STAND, SIT OR LEAN ON THIS UNIT. DO NOT USE THIS UNIT AS A STEP LADDER OR AS A CHOPPING SURFACE. ENSURE THIS UNIT IS USED ONLY ON A FLAT SURFACE. DO NOT USE THIS UNIT UNLESS ALL BOLTS AND SCREWS ARE FIRMLY SECURED. DO NOT PLACE HOT ITEMS SUCH AS COFFEE CUPS DIRECTLY ON THE SURFACE OF THIS FURNITURE ITEM. **CARE INSTRUCTIONS:** TO BE ASSEMBLED ON A CLEAN, DRY AND SMOOTH SURFACE. WIPE CLEAN WITH A SOFT DAMP CLOTH.

NEVER USE SCOURERS, ABRASIVES OR CHEMICAL SOLVENTS. CHECK AND TIGHTEN ALL PARTS REGULARLY. KEEP AWAY FROM MOISTURE AND DIRECT SUNLIGHT. STORE IN A DRY PLACE. FOR INDOOR USE ONLY.

MAXIMUM SAFE LOAD: 10KGS FOR TOP PANEL,5KGS FOR DRAWER,5KGS FOR SHELF.

## STEP 1: | Ax4 | Dx4 | Dx4 | Dx5 | D

Tool required
Philips Head Screw Driver
(Not Provided)