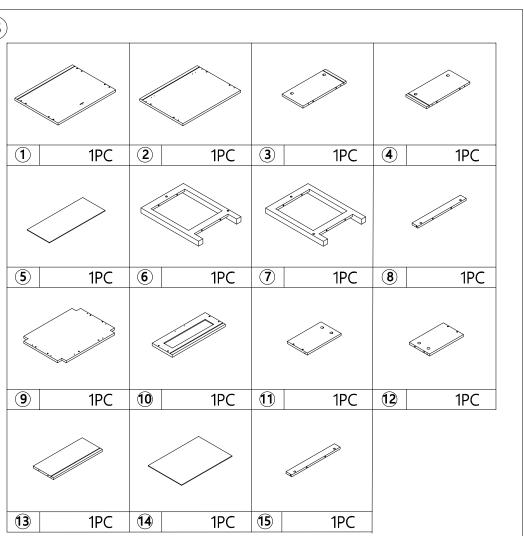

## STEP 1: | Ax4 | Dx4 | Dx4 | Dx5 | D

Tool required
Philips Head Screw Driver
(Not Provided)

## STEP 4: STEP 5: D x4 **(5**) 3 4 Tool required Philips Head Screw Driver (Not Provided) STEP 6: STEP 7: D x2 **D** x4 9 9 **(7)** D Tool required Philips Head Screw Driver (Not Provided) Tool required Philips Head Screw Driver (Not Provided)