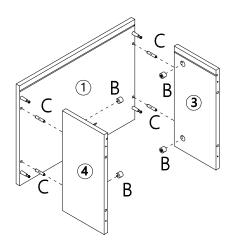

## STEP 1: | Ax4 | Dx4 | Dx4 | Dx5 | D

Tool required
Philips Head Screw Driver
(Not Provided)