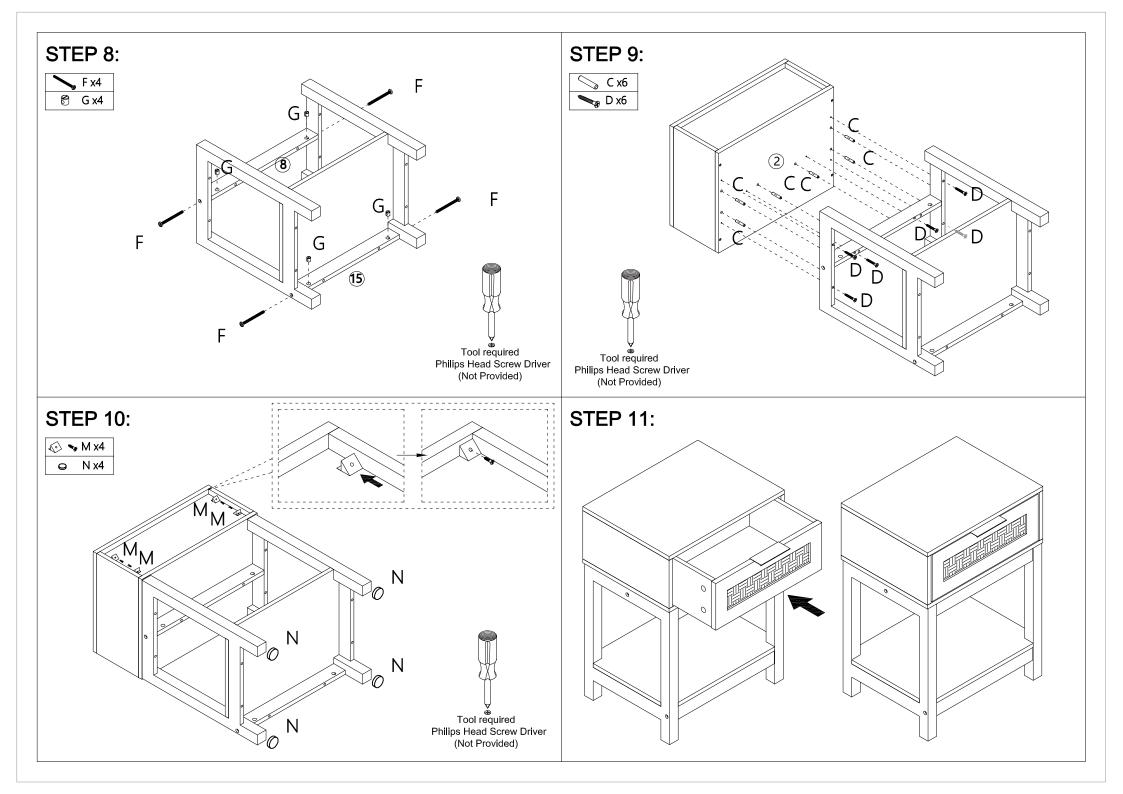

## STEP 4: STEP 5: D x4 **(5**) 3 4 Tool required Philips Head Screw Driver (Not Provided) STEP 6: STEP 7: D x2 **D** x4 9 9 **(7)** D Tool required Philips Head Screw Driver (Not Provided) Tool required Philips Head Screw Driver (Not Provided)