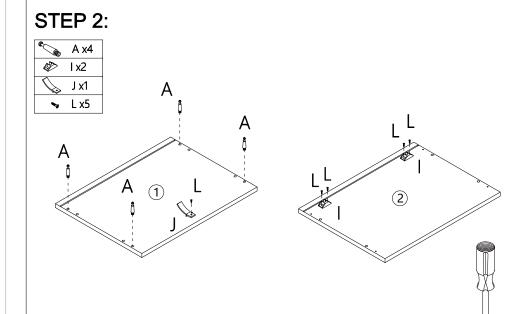

## STEP 1: | Ax4 | Dx4 | Dx4 | Dx5 | D

Tool required
Philips Head Screw Driver
(Not Provided)

## STEP 4: STEP 5: D x4 **(5**) 3 4 Tool required Philips Head Screw Driver (Not Provided) STEP 6: STEP 7: D x2 **D** x4 9 9 **(7)** D Tool required Philips Head Screw Driver (Not Provided) Tool required Philips Head Screw Driver (Not Provided)