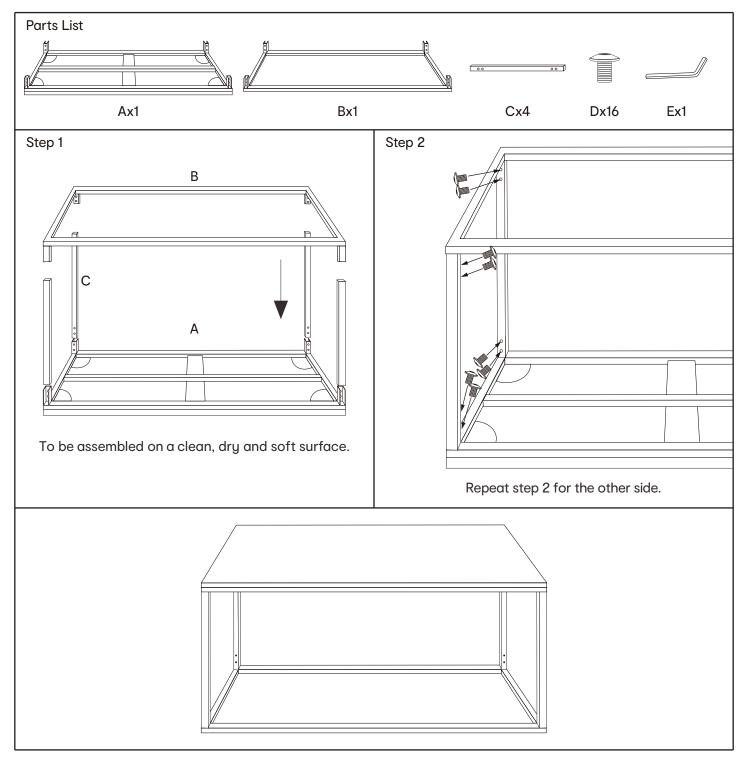

## Assembly Instructions 43217717 Soho Marble Coffee Table

**WARNING:** THIS PRODUCT CONTAINS SMALL PARTS AND SHARP POINTS, KEEP AWAY FROM CHILDREN AND BABIES. ADULT ASSEMBLY REQUIRED. DO NOT STAND, SIT OR LEAN ON THIS TABLE. DO NOT USE THE TABLE AS A CHOPPING SURFACE. DO NOT KNOCK OR DRAG THE PRODUCT. DO NOT USE THE TABLE UNLESS ALL SCREWS ARE FIRMLY SECURED. USE ONLY ON A FLAT SURFACE. FAILURE TO FOLLOW THESE WARNINGS COULD RESULT IN SERIOUS INJURY.

**CARE INSTRUCTIONS:** WIPE CLEAN WITH A SOFT DAMP CLOTH. DO NOT USE ABRASIVE MATERIALS AND SOLVENTS. FOR INDOOR AND DOMESTIC USE.

## MAXIMUM SAFE LOAD: 20KG