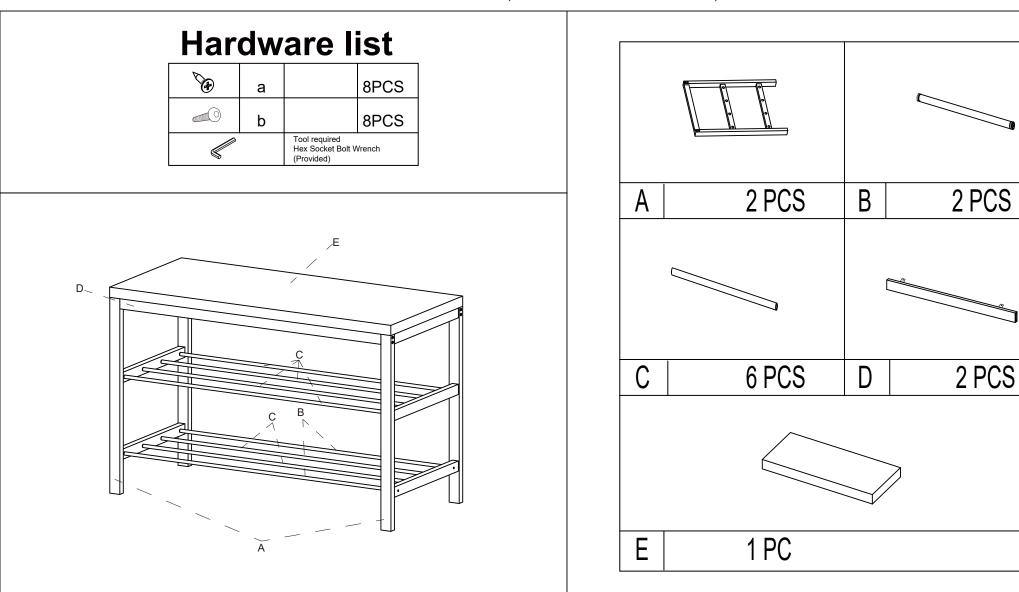

## Assembly Instructions 43158133 Black Shoe Storage Bench

**CARE INSTRUCTION:** WIPE CLEAN WITH A SOFT DRY OR DAMP CLOTH. KEEP AWAY FROM WATER AND DIRECT SUNLIGHT. FOR INDOOR AND DOMESTIC USE. CHECK AND TIGHTEN ALL PARTS REGULARLY.

WARNING: DO NOT STAND ON THE UNIT.DO NOT LEAN ON THE PRODUCT. DO NOT USE UNTIL ALL SCREWS, BOLTS AND KNOBS ARE FIRMLY SECURED. THIS PRODUCT CONTAINS SMALL PARTS AND SHARP POINTS, KEEP AWAY FROM CHILDREN AND BABIES. ADULT ASSEMBLY REQUIRED. FAILURE TO FOLLOW THESE WARNINGS COULD RESULT IN SERIOUS INJURY. MAXIMUM TOTAL LOADING WEIGHT: 4KGS FOR EACH SHELF, 100KGS FOR TOP BOARD, 108KGS IN TOTAL.