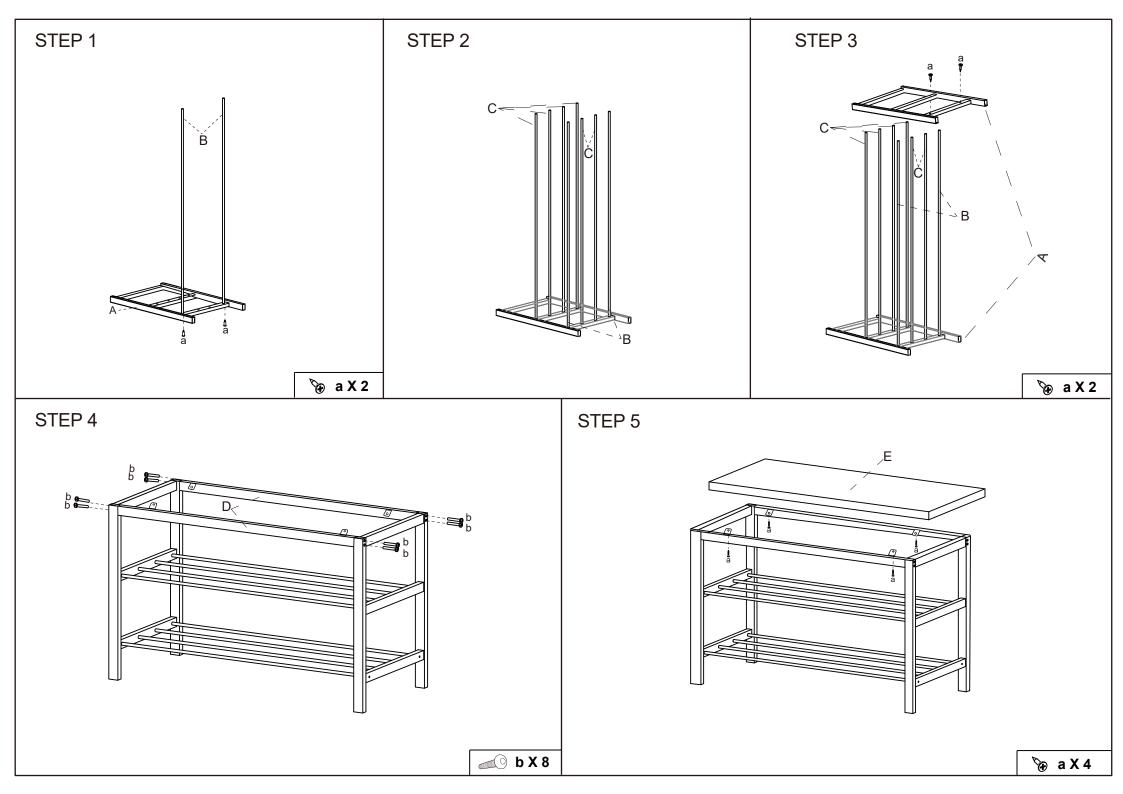

## Assembly Instructions 43158133 Black Shoe Storage Bench

**CARE INSTRUCTION:** WIPE CLEAN WITH A SOFT DRY OR DAMP CLOTH. KEEP AWAY FROM WATER AND DIRECT SUNLIGHT. FOR INDOOR AND DOMESTIC USE. CHECK AND TIGHTEN ALL PARTS REGULARLY.

WARNING: DO NOT STAND ON THE UNIT.DO NOT LEAN ON THE PRODUCT. DO NOT USE UNTIL ALL SCREWS, BOLTS AND KNOBS ARE FIRMLY SECURED. THIS PRODUCT CONTAINS SMALL PARTS AND SHARP POINTS, KEEP AWAY FROM CHILDREN AND BABIES. ADULT ASSEMBLY REQUIRED. FAILURE TO FOLLOW THESE WARNINGS COULD RESULT IN SERIOUS INJURY. MAXIMUM TOTAL LOADING WEIGHT: 4KGS FOR EACH SHELF, 100KGS FOR TOP BOARD, 108KGS IN TOTAL.