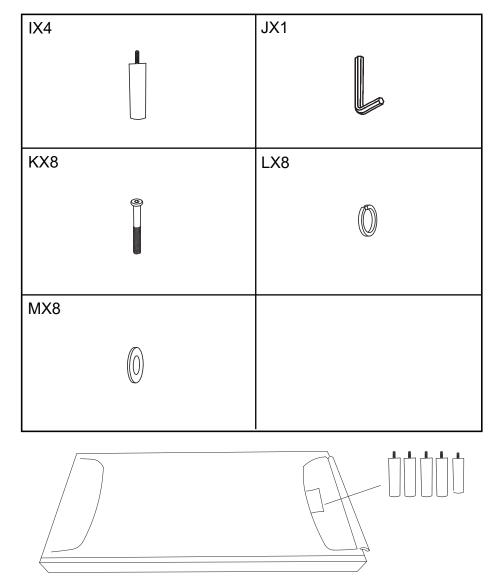

## MAXIMUM SAFE LOAD: 100KG/SEAT.

Feet (H&I) and hardware on either side of the bottom of the seat frame (A).