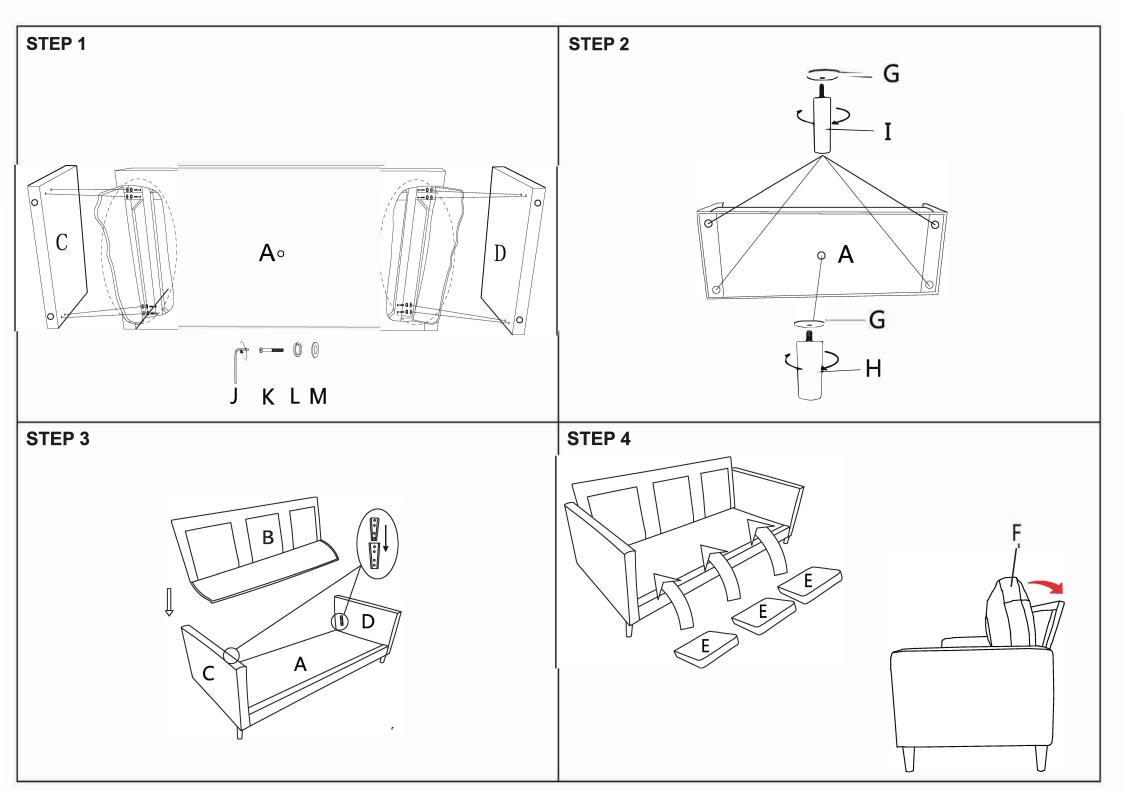

DO NOT TIGHTEN THE SCREWS FULLY DURING ASSEMBLY. FULLY TIGHTEN SCREWS AFTER THE FINAL ASSEMBLY STEPS.

## MAXIMUM SAFE LOAD: 100KG/SEAT.

Feet (H&I) and hardware on either side of the bottom of the seat frame (A).