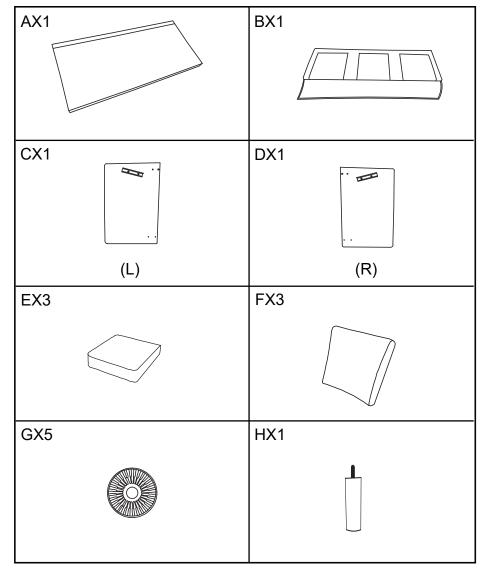

## MAXIMUM SAFE LOAD: 100KG/SEAT.

Feet (H&I) and hardware on either side of the bottom of the seat frame (A).