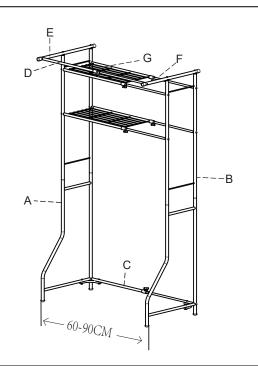

## 43152445 Over the Washer Unit

**CARE INSTRUCTION:** WIPE CLEAN WITH A SOFT DRY OR DAMP CLOTH. KEEP AWAY FROM WATER AND DIRECT SUNLIGHT. CHECK AND TIGHTEN ALL PARTS REGULARLY. FOR INDOOR AND DOMESTIC USE.

MAXIMUM SAFE LOAD: 6KGS FOR EACH SHELF,3KGS FOR HANGING BAR,15KGS IN TOTAL.