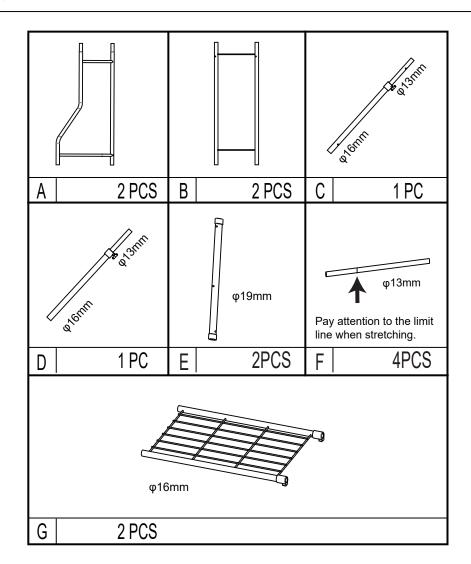

## Hardware list

| <b>E</b> | а |       | 2PCS  |
|----------|---|-------|-------|
|          | b | φ19mm | 4PCS  |
| <b>(</b> | С | φ16mm | 5PCS  |
|          | đ |       | 4PCS  |
|          | е |       | 16PCS |

| f                                                      |       | 4PCS |  |
|--------------------------------------------------------|-------|------|--|
| g                                                      | φ13mm | 6PCS |  |
| h                                                      |       | 4PCS |  |
| Tool required Philips Head Screw Driver (Not Provided) |       |      |  |