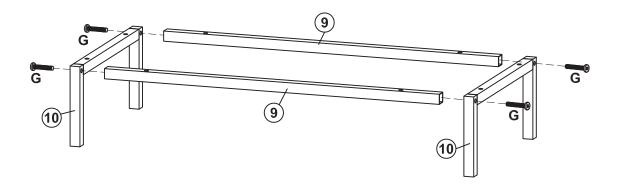

# STEP 5 F-8 P- × 1

STEP 8 **K** - **✓** × 20

STEP 9 E- → × 2 J - → × 2 M - → × 2 N - → × 2