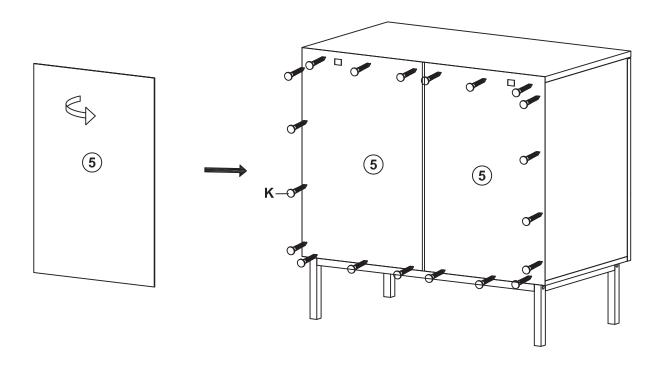

# 2 Parts List

3

STEP 1 A - \*-- × 4 B - \$ × 4

STEP 3 [C---×4 E---×4]

STEP 4 G - 9 × 4 P - / × 1