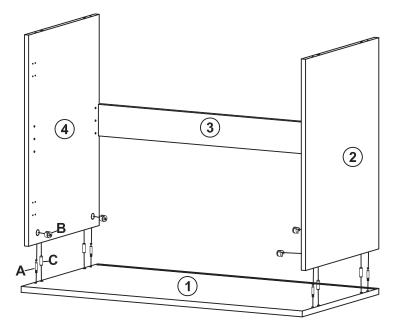

# 2 Parts List

3

STEP 1 A - \*-- × 4 B - \$ × 4

STEP 3 [C---×4 E---×4]

STEP 4 G - 9 × 4 P - / × 1

# STEP 5 F-8 P- × 1

STEP 8 **K** - **✓** × 20

STEP 9 E- → × 2 J - → × 2 M - → × 2 N - → × 2