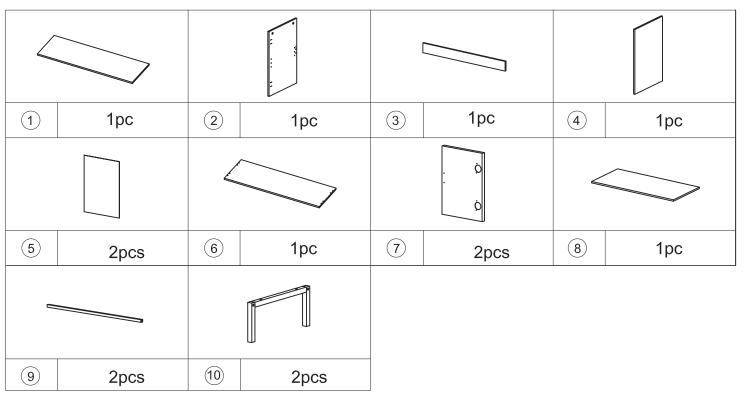

# 2 Parts List

3

STEP 1 A - \*-- × 4 B - \$ × 4

STEP 3 [C---×4 E---×4]

STEP 4 G - 9 × 4 P - / × 1

# STEP 5 F-8 P- × 1

STEP 8 **K** - **✓** × 20

STEP 9 E- → × 2 J - → × 2 M - → × 2 N - → × 2