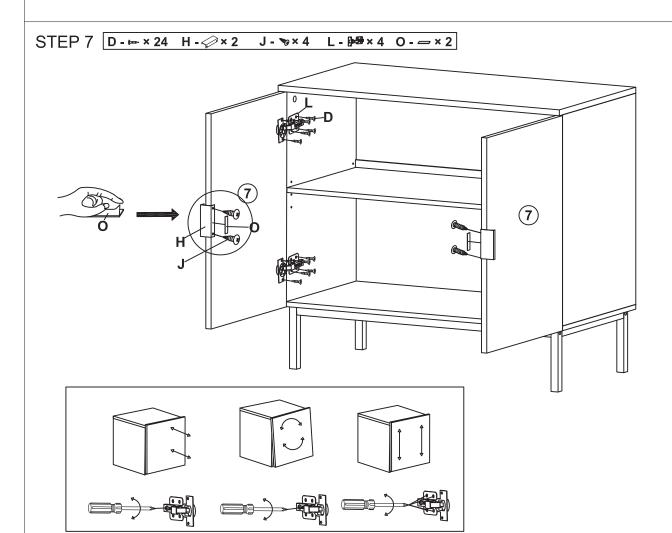

# STEP 5 F-8 P- × 1

STEP 8 **K** - **✓** × 20

STEP 9 E- → × 2 J - → × 2 M - → × 2 N - → × 2