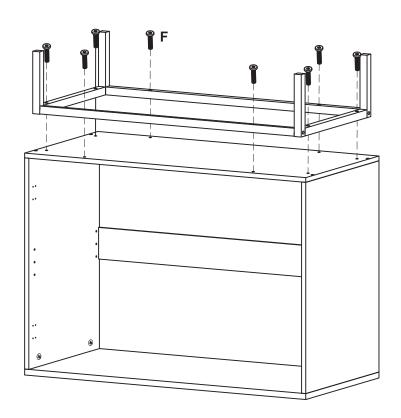

# STEP 5 F-8 P- × 1

STEP 8 **K** - **✓** × 20

STEP 9 E- → × 2 J - → × 2 M - → × 2 N - → × 2