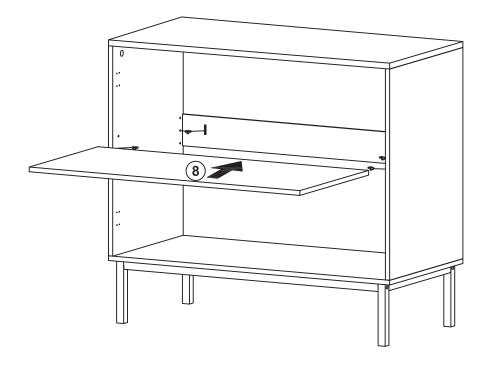

| 8pcs  | 027777 | С | Ø6x30mm | 8pcs |
|----------|---|-----------|-------|------------|---|----------|-------|--------|---|---------|------|
| 1)11111+ | D | M3.5x12mm | 24pcs | <b>(1)</b> | E | M4x35mm  | 6pcs  |        | F | M6x28mm | 8pcs |
|          | G | M6x40mm   | 4pcs  |            | Н |          | 2pcs  |        | I |         | 4pcs |
|          | J | M4x12mm   | 6pcs  | 0          | K | Ø2x16mm  | 20pcs |        | L |         | 4pcs |
|          | М | Ø6x30mm   | 2pcs  | 0 0        | N |          | 2pcs  |        | 0 | 40*15   | 2pcs |
|          | Р | M4mm      | 1рс   |            |   |          |       |        |   |         |      |

# 2 Parts List



3



STEP 1 A - \*-- × 4 B - \$ × 4





STEP 3 [C---×4 E---×4]



STEP 4 G - 9 × 4 P - / × 1



# STEP 5 F-8 P- × 1









STEP 8 **K** - **✓** × 20



STEP 9 E- → × 2 J - → × 2 M - → × 2 N - → × 2



#### TOPPLING FURNITURE WARNING:

- It is strongly recommended that this product is permanently fixed to the wall.
- Please seek professional advice if you are in doubt of what fixing device to use.
- Regularly check that anchors are securely maintained.
- Stability of tall items may be affected by thick pile carpet or uneven floors .
- Do not place unanchored televisions on furniture .

**CAUTION:** for your safety when attaching the anchor fixings, please note the following:

 Check any electrical wires or plumbing inside the wall before drilling any holes (if you are unsure please seek professional advice from a qualified tradesperson).



WARNING: PLEASE SECURE YOUR FURNITURE WITH THE SUPPLIED WALL FIXING