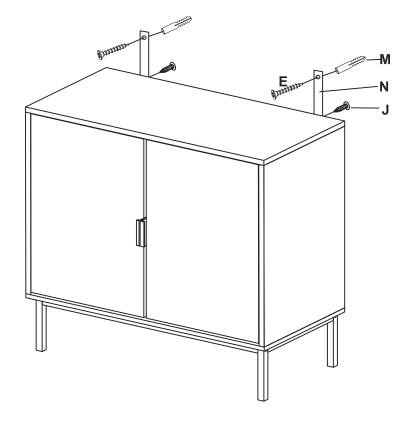

# STEP 5 F-8 P- × 1

STEP 8 **K** - **✓** × 20

STEP 9 E- → × 2 J - → × 2 M - → × 2 N - → × 2