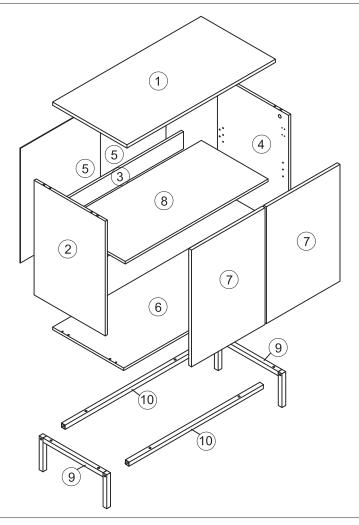

# 2 Parts List

3

STEP 1 A - \*-- × 4 B - \$ × 4

STEP 3 [C---×4 E---×4]

STEP 4 G - 9 × 4 P - / × 1

# STEP 5 F-8 P- × 1

STEP 8 **K** - **✓** × 20

STEP 9 E- → × 2 J - → × 2 M - → × 2 N - → × 2