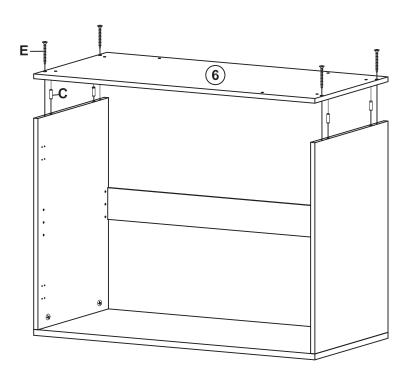

# 2 Parts List

3

STEP 1 A - \*-- × 4 B - \$ × 4

STEP 3 [C---×4 E---×4]

STEP 4 G - 9 × 4 P - / × 1