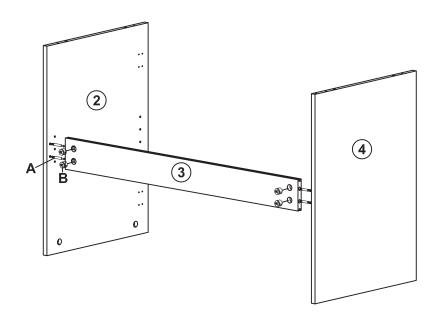

# 2 Parts List

3

STEP 1 A - \*-- × 4 B - \$ × 4

STEP 3 [C---×4 E---×4]

STEP 4 G - 9 × 4 P - / × 1