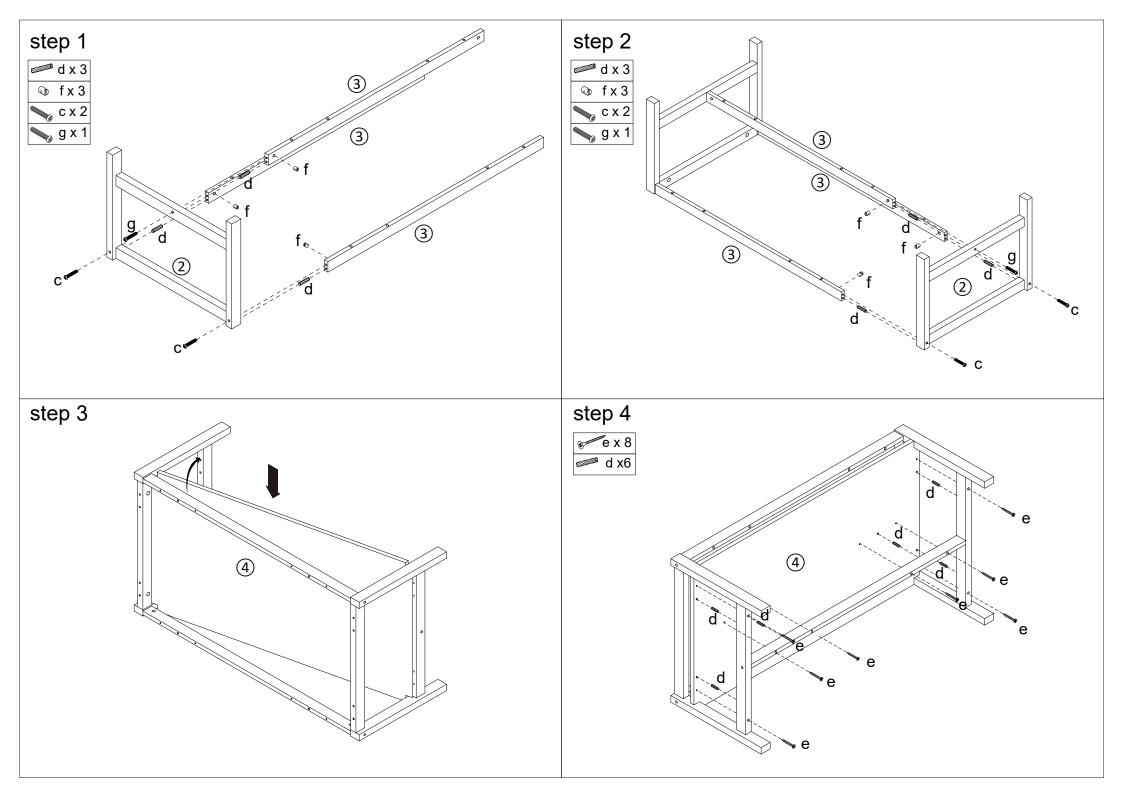

## MAXIMUM SAFE LOAD: TOP:25KGS,SMALL SHELF 10KGS.

| a  | M6x35                 | 4pcs                                             |                                                                             | g                                                                           | M6x60                                                                         | 2pcs                                                                   |
|----|-----------------------|--------------------------------------------------|-----------------------------------------------------------------------------|-----------------------------------------------------------------------------|-------------------------------------------------------------------------------|------------------------------------------------------------------------|
| b  | M15x9                 | 4pcs                                             | 0                                                                           | h                                                                           | Ø20                                                                           | 6pcs                                                                   |
| С  | M6x70                 | 4pcs                                             |                                                                             |                                                                             |                                                                               |                                                                        |
| d  | M6x30                 | 20pcs                                            |                                                                             |                                                                             |                                                                               |                                                                        |
| е  | M4x40                 | 16pcs                                            |                                                                             |                                                                             |                                                                               |                                                                        |
| f  | Ø10x10                | 6pcs                                             |                                                                             |                                                                             |                                                                               |                                                                        |
| 1p | c (2)                 | 1pc                                              | 3                                                                           | 3p                                                                          | ocs (4)                                                                       | 1pc                                                                    |
|    | b<br>c<br>d<br>e<br>f | b M15x9   c M6x70   d M6x30   e M4x40   f Ø10x10 | b M15x9 4pcs   c M6x70 4pcs   d M6x30 20pcs   e M4x40 16pcs   f Ø10x10 6pcs | b M15x9 4pcs   c M6x70 4pcs   d M6x30 20pcs   e M4x40 16pcs   f Ø10x10 6pcs | b M15x9 4pcs h   c M6x70 4pcs   d M6x30 20pcs   e M4x40 16pcs   f Ø10x10 6pcs | b M15x9 4pcs h Ø20   c M6x70 4pcs        Ø20       Ø20 <t< th=""></t<> |