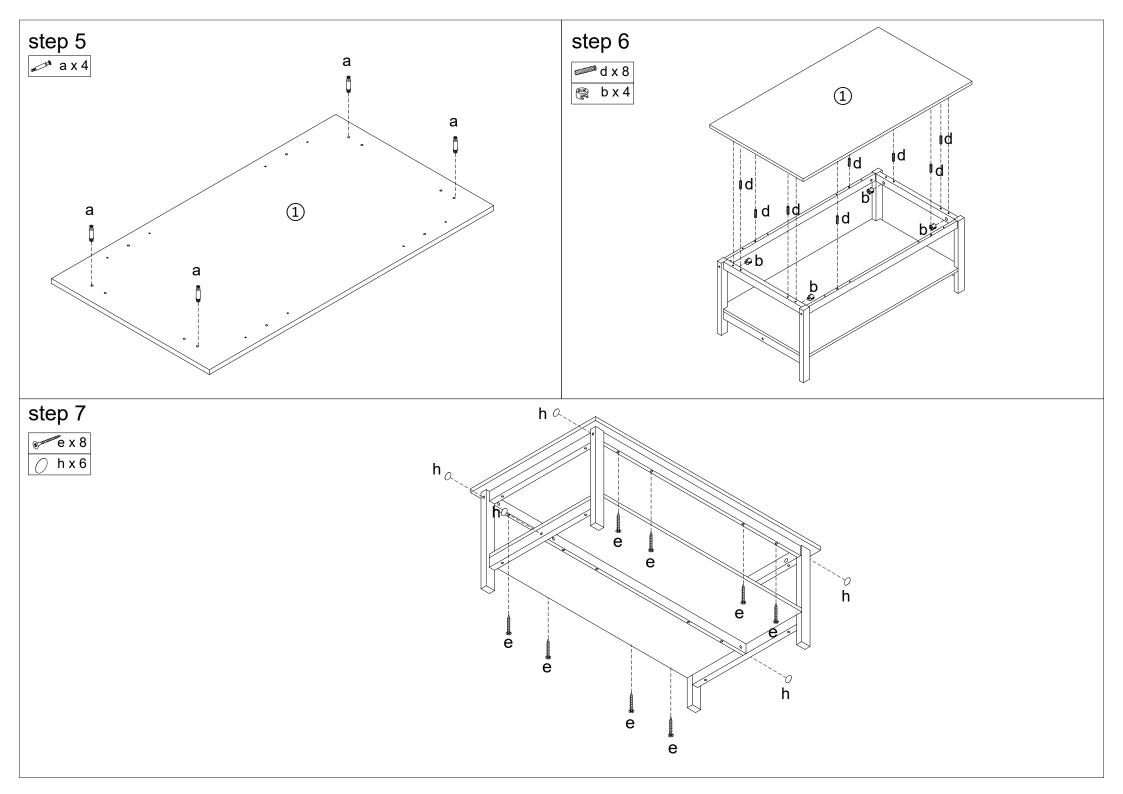

## MAXIMUM SAFE LOAD: TOP:25KGS,SMALL SHELF 10KGS.

| a  | M6x35                 | 4pcs                                             |                                                                             | g                                                                           | M6x60                                                                         | 2pcs                                                                   |
|----|-----------------------|--------------------------------------------------|-----------------------------------------------------------------------------|-----------------------------------------------------------------------------|-------------------------------------------------------------------------------|------------------------------------------------------------------------|
| b  | M15x9                 | 4pcs                                             | 0                                                                           | h                                                                           | Ø20                                                                           | 6pcs                                                                   |
| С  | M6x70                 | 4pcs                                             |                                                                             |                                                                             |                                                                               |                                                                        |
| d  | M6x30                 | 20pcs                                            |                                                                             |                                                                             |                                                                               |                                                                        |
| е  | M4x40                 | 16pcs                                            |                                                                             |                                                                             |                                                                               |                                                                        |
| f  | Ø10x10                | 6pcs                                             |                                                                             |                                                                             |                                                                               |                                                                        |
| 1p | c (2)                 | 1pc                                              | 3                                                                           | 3p                                                                          | ocs (4)                                                                       | 1pc                                                                    |
|    | b<br>c<br>d<br>e<br>f | b M15x9   c M6x70   d M6x30   e M4x40   f Ø10x10 | b M15x9 4pcs   c M6x70 4pcs   d M6x30 20pcs   e M4x40 16pcs   f Ø10x10 6pcs | b M15x9 4pcs   c M6x70 4pcs   d M6x30 20pcs   e M4x40 16pcs   f Ø10x10 6pcs | b M15x9 4pcs h   c M6x70 4pcs   d M6x30 20pcs   e M4x40 16pcs   f Ø10x10 6pcs | b M15x9 4pcs h Ø20   c M6x70 4pcs        Ø20       Ø20 <t< th=""></t<> |