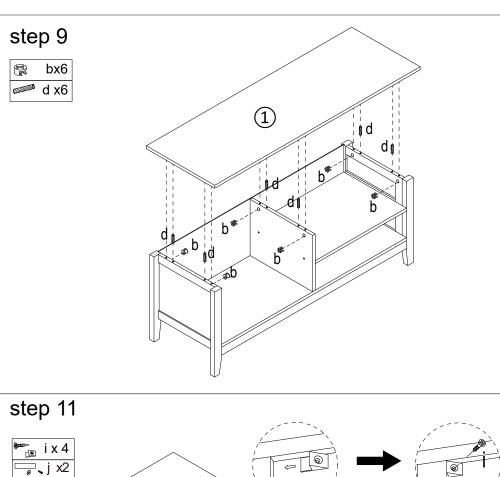

MAXIMUM SAFE LOAD: TOP 25KGS, SHELF 5KGS/LAYER.

| TO THE STATE OF TH | а | M6x35 | 14pcs |
|--------------------------------------------------------------------------------------------------------------------------------------------------------------------------------------------------------------------------------------------------------------------------------------------------------------------------------------------------------------------------------------------------------------------------------------------------------------------------------------------------------------------------------------------------------------------------------------------------------------------------------------------------------------------------------------------------------------------------------------------------------------------------------------------------------------------------------------------------------------------------------------------------------------------------------------------------------------------------------------------------------------------------------------------------------------------------------------------------------------------------------------------------------------------------------------------------------------------------------------------------------------------------------------------------------------------------------------------------------------------------------------------------------------------------------------------------------------------------------------------------------------------------------------------------------------------------------------------------------------------------------------------------------------------------------------------------------------------------------------------------------------------------------------------------------------------------------------------------------------------------------------------------------------------------------------------------------------------------------------------------------------------------------------------------------------------------------------------------------------------------------|---|-------|-------|
|                                                                                                                                                                                                                                                                                                                                                                                                                                                                                                                                                                                                                                                                                                                                                                                                                                                                                                                                                                                                                                                                                                                                                                                                                                                                                                                                                                                                                                                                                                                                                                                                                                                                                                                                                                                                                                                                                                                                                                                                                                                                                                                                | b | M15x9 | 14pcs |
| (Approximately 1977)                                                                                                                                                                                                                                                                                                                                                                                                                                                                                                                                                                                                                                                                                                                                                                                                                                                                                                                                                                                                                                                                                                                                                                                                                                                                                                                                                                                                                                                                                                                                                                                                                                                                                                                                                                                                                                                                                                                                                                                                                                                                                                           | С | M4x12 | 12pcs |
|                                                                                                                                                                                                                                                                                                                                                                                                                                                                                                                                                                                                                                                                                                                                                                                                                                                                                                                                                                                                                                                                                                                                                                                                                                                                                                                                                                                                                                                                                                                                                                                                                                                                                                                                                                                                                                                                                                                                                                                                                                                                                                                                | d | M6x30 | 20pcs |
| (R)                                                                                                                                                                                                                                                                                                                                                                                                                                                                                                                                                                                                                                                                                                                                                                                                                                                                                                                                                                                                                                                                                                                                                                                                                                                                                                                                                                                                                                                                                                                                                                                                                                                                                                                                                                                                                                                                                                                                                                                                                                                                                                                            | е | M4x40 | 9pcs  |
|                                                                                                                                                                                                                                                                                                                                                                                                                                                                                                                                                                                                                                                                                                                                                                                                                                                                                                                                                                                                                                                                                                                                                                                                                                                                                                                                                                                                                                                                                                                                                                                                                                                                                                                                                                                                                                                                                                                                                                                                                                                                                                                                | f | M4x20 | 1pcs  |

| 8         | g |       | 1pcs |
|-----------|---|-------|------|
|           | h |       | 2pcs |
| To State  | i | M3x14 | 4pcs |
|           | j | M4x12 | 2pcs |
| <b>50</b> | k | M4x35 | 2pcs |

**⋄** • **k**x2