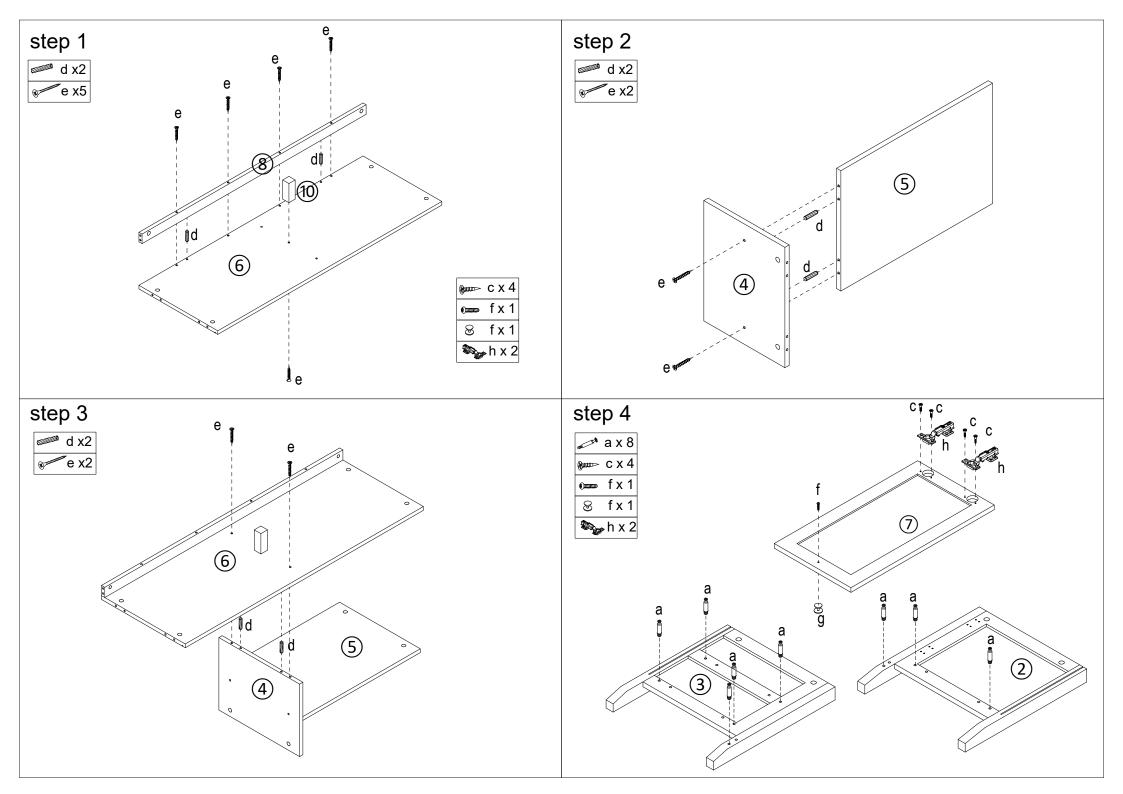

MAXIMUM SAFE LOAD: TOP 25KGS, SHELF 5KGS/LAYER.

| TO THE STATE OF TH | а | M6x35 | 14pcs |
|--------------------------------------------------------------------------------------------------------------------------------------------------------------------------------------------------------------------------------------------------------------------------------------------------------------------------------------------------------------------------------------------------------------------------------------------------------------------------------------------------------------------------------------------------------------------------------------------------------------------------------------------------------------------------------------------------------------------------------------------------------------------------------------------------------------------------------------------------------------------------------------------------------------------------------------------------------------------------------------------------------------------------------------------------------------------------------------------------------------------------------------------------------------------------------------------------------------------------------------------------------------------------------------------------------------------------------------------------------------------------------------------------------------------------------------------------------------------------------------------------------------------------------------------------------------------------------------------------------------------------------------------------------------------------------------------------------------------------------------------------------------------------------------------------------------------------------------------------------------------------------------------------------------------------------------------------------------------------------------------------------------------------------------------------------------------------------------------------------------------------------|---|-------|-------|
|                                                                                                                                                                                                                                                                                                                                                                                                                                                                                                                                                                                                                                                                                                                                                                                                                                                                                                                                                                                                                                                                                                                                                                                                                                                                                                                                                                                                                                                                                                                                                                                                                                                                                                                                                                                                                                                                                                                                                                                                                                                                                                                                | b | M15x9 | 14pcs |
| (Approximately 1977)                                                                                                                                                                                                                                                                                                                                                                                                                                                                                                                                                                                                                                                                                                                                                                                                                                                                                                                                                                                                                                                                                                                                                                                                                                                                                                                                                                                                                                                                                                                                                                                                                                                                                                                                                                                                                                                                                                                                                                                                                                                                                                           | С | M4x12 | 12pcs |
|                                                                                                                                                                                                                                                                                                                                                                                                                                                                                                                                                                                                                                                                                                                                                                                                                                                                                                                                                                                                                                                                                                                                                                                                                                                                                                                                                                                                                                                                                                                                                                                                                                                                                                                                                                                                                                                                                                                                                                                                                                                                                                                                | d | M6x30 | 20pcs |
| (R)                                                                                                                                                                                                                                                                                                                                                                                                                                                                                                                                                                                                                                                                                                                                                                                                                                                                                                                                                                                                                                                                                                                                                                                                                                                                                                                                                                                                                                                                                                                                                                                                                                                                                                                                                                                                                                                                                                                                                                                                                                                                                                                            | е | M4x40 | 9pcs  |
|                                                                                                                                                                                                                                                                                                                                                                                                                                                                                                                                                                                                                                                                                                                                                                                                                                                                                                                                                                                                                                                                                                                                                                                                                                                                                                                                                                                                                                                                                                                                                                                                                                                                                                                                                                                                                                                                                                                                                                                                                                                                                                                                | f | M4x20 | 1pcs  |

| 8         | g |       | 1pcs |
|-----------|---|-------|------|
|           | h |       | 2pcs |
| To State  | i | M3x14 | 4pcs |
|           | j | M4x12 | 2pcs |
| <b>50</b> | k | M4x35 | 2pcs |

**⋄** • **k**x2