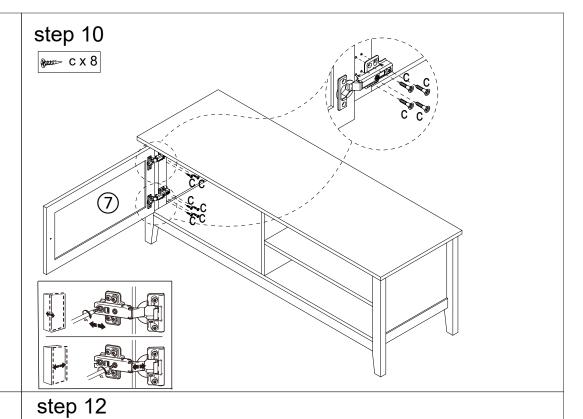

MAXIMUM SAFE LOAD: TOP 25KGS, SHELF 5KGS/LAYER.

| TO THE STATE OF TH | а | M6x35 | 14pcs |
|--------------------------------------------------------------------------------------------------------------------------------------------------------------------------------------------------------------------------------------------------------------------------------------------------------------------------------------------------------------------------------------------------------------------------------------------------------------------------------------------------------------------------------------------------------------------------------------------------------------------------------------------------------------------------------------------------------------------------------------------------------------------------------------------------------------------------------------------------------------------------------------------------------------------------------------------------------------------------------------------------------------------------------------------------------------------------------------------------------------------------------------------------------------------------------------------------------------------------------------------------------------------------------------------------------------------------------------------------------------------------------------------------------------------------------------------------------------------------------------------------------------------------------------------------------------------------------------------------------------------------------------------------------------------------------------------------------------------------------------------------------------------------------------------------------------------------------------------------------------------------------------------------------------------------------------------------------------------------------------------------------------------------------------------------------------------------------------------------------------------------------|---|-------|-------|
|                                                                                                                                                                                                                                                                                                                                                                                                                                                                                                                                                                                                                                                                                                                                                                                                                                                                                                                                                                                                                                                                                                                                                                                                                                                                                                                                                                                                                                                                                                                                                                                                                                                                                                                                                                                                                                                                                                                                                                                                                                                                                                                                | b | M15x9 | 14pcs |
| (Approximately 1977)                                                                                                                                                                                                                                                                                                                                                                                                                                                                                                                                                                                                                                                                                                                                                                                                                                                                                                                                                                                                                                                                                                                                                                                                                                                                                                                                                                                                                                                                                                                                                                                                                                                                                                                                                                                                                                                                                                                                                                                                                                                                                                           | С | M4x12 | 12pcs |
|                                                                                                                                                                                                                                                                                                                                                                                                                                                                                                                                                                                                                                                                                                                                                                                                                                                                                                                                                                                                                                                                                                                                                                                                                                                                                                                                                                                                                                                                                                                                                                                                                                                                                                                                                                                                                                                                                                                                                                                                                                                                                                                                | d | M6x30 | 20pcs |
| (R)                                                                                                                                                                                                                                                                                                                                                                                                                                                                                                                                                                                                                                                                                                                                                                                                                                                                                                                                                                                                                                                                                                                                                                                                                                                                                                                                                                                                                                                                                                                                                                                                                                                                                                                                                                                                                                                                                                                                                                                                                                                                                                                            | е | M4x40 | 9pcs  |
|                                                                                                                                                                                                                                                                                                                                                                                                                                                                                                                                                                                                                                                                                                                                                                                                                                                                                                                                                                                                                                                                                                                                                                                                                                                                                                                                                                                                                                                                                                                                                                                                                                                                                                                                                                                                                                                                                                                                                                                                                                                                                                                                | f | M4x20 | 1pcs  |

| 8         | g |       | 1pcs |
|-----------|---|-------|------|
|           | h |       | 2pcs |
| To State  | i | M3x14 | 4pcs |
|           | j | M4x12 | 2pcs |
| <b>50</b> | k | M4x35 | 2pcs |

**⋄** • **k**x2