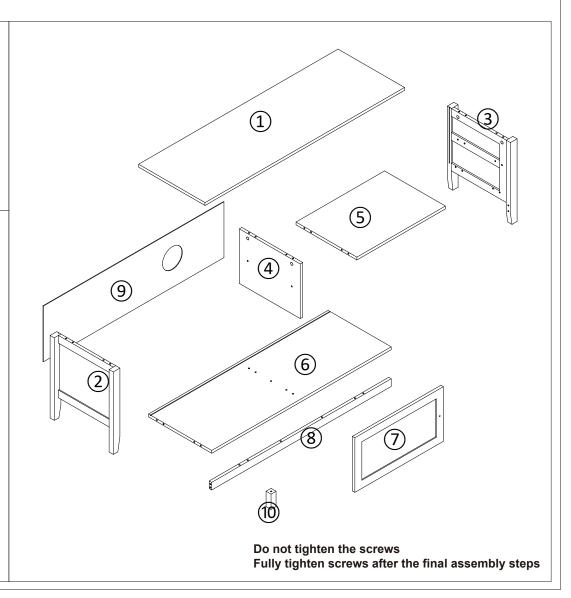

MAXIMUM SAFE LOAD: TOP 25KGS, SHELF 5KGS/LAYER.

| TO THE STATE OF TH | а | M6x35 | 14pcs |
|--------------------------------------------------------------------------------------------------------------------------------------------------------------------------------------------------------------------------------------------------------------------------------------------------------------------------------------------------------------------------------------------------------------------------------------------------------------------------------------------------------------------------------------------------------------------------------------------------------------------------------------------------------------------------------------------------------------------------------------------------------------------------------------------------------------------------------------------------------------------------------------------------------------------------------------------------------------------------------------------------------------------------------------------------------------------------------------------------------------------------------------------------------------------------------------------------------------------------------------------------------------------------------------------------------------------------------------------------------------------------------------------------------------------------------------------------------------------------------------------------------------------------------------------------------------------------------------------------------------------------------------------------------------------------------------------------------------------------------------------------------------------------------------------------------------------------------------------------------------------------------------------------------------------------------------------------------------------------------------------------------------------------------------------------------------------------------------------------------------------------------|---|-------|-------|
|                                                                                                                                                                                                                                                                                                                                                                                                                                                                                                                                                                                                                                                                                                                                                                                                                                                                                                                                                                                                                                                                                                                                                                                                                                                                                                                                                                                                                                                                                                                                                                                                                                                                                                                                                                                                                                                                                                                                                                                                                                                                                                                                | b | M15x9 | 14pcs |
| (Approximately 1977)                                                                                                                                                                                                                                                                                                                                                                                                                                                                                                                                                                                                                                                                                                                                                                                                                                                                                                                                                                                                                                                                                                                                                                                                                                                                                                                                                                                                                                                                                                                                                                                                                                                                                                                                                                                                                                                                                                                                                                                                                                                                                                           | С | M4x12 | 12pcs |
|                                                                                                                                                                                                                                                                                                                                                                                                                                                                                                                                                                                                                                                                                                                                                                                                                                                                                                                                                                                                                                                                                                                                                                                                                                                                                                                                                                                                                                                                                                                                                                                                                                                                                                                                                                                                                                                                                                                                                                                                                                                                                                                                | d | M6x30 | 20pcs |
| (R)                                                                                                                                                                                                                                                                                                                                                                                                                                                                                                                                                                                                                                                                                                                                                                                                                                                                                                                                                                                                                                                                                                                                                                                                                                                                                                                                                                                                                                                                                                                                                                                                                                                                                                                                                                                                                                                                                                                                                                                                                                                                                                                            | е | M4x40 | 9pcs  |
|                                                                                                                                                                                                                                                                                                                                                                                                                                                                                                                                                                                                                                                                                                                                                                                                                                                                                                                                                                                                                                                                                                                                                                                                                                                                                                                                                                                                                                                                                                                                                                                                                                                                                                                                                                                                                                                                                                                                                                                                                                                                                                                                | f | M4x20 | 1pcs  |

| 8         | g |       | 1pcs |
|-----------|---|-------|------|
|           | h |       | 2pcs |
| To State  | i | M3x14 | 4pcs |
|           | j | M4x12 | 2pcs |
| <b>50</b> | k | M4x35 | 2pcs |

**⋄** • **k**x2