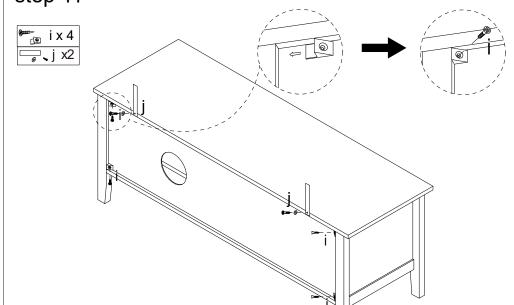

MAXIMUM SAFE LOAD: TOP 25KGS, SHELF 5KGS/LAYER.

| TO THE STATE OF TH | а | M6x35 | 14pcs |
|--------------------------------------------------------------------------------------------------------------------------------------------------------------------------------------------------------------------------------------------------------------------------------------------------------------------------------------------------------------------------------------------------------------------------------------------------------------------------------------------------------------------------------------------------------------------------------------------------------------------------------------------------------------------------------------------------------------------------------------------------------------------------------------------------------------------------------------------------------------------------------------------------------------------------------------------------------------------------------------------------------------------------------------------------------------------------------------------------------------------------------------------------------------------------------------------------------------------------------------------------------------------------------------------------------------------------------------------------------------------------------------------------------------------------------------------------------------------------------------------------------------------------------------------------------------------------------------------------------------------------------------------------------------------------------------------------------------------------------------------------------------------------------------------------------------------------------------------------------------------------------------------------------------------------------------------------------------------------------------------------------------------------------------------------------------------------------------------------------------------------------|---|-------|-------|
|                                                                                                                                                                                                                                                                                                                                                                                                                                                                                                                                                                                                                                                                                                                                                                                                                                                                                                                                                                                                                                                                                                                                                                                                                                                                                                                                                                                                                                                                                                                                                                                                                                                                                                                                                                                                                                                                                                                                                                                                                                                                                                                                | b | M15x9 | 14pcs |
| (Approximately 1977)                                                                                                                                                                                                                                                                                                                                                                                                                                                                                                                                                                                                                                                                                                                                                                                                                                                                                                                                                                                                                                                                                                                                                                                                                                                                                                                                                                                                                                                                                                                                                                                                                                                                                                                                                                                                                                                                                                                                                                                                                                                                                                           | С | M4x12 | 12pcs |
|                                                                                                                                                                                                                                                                                                                                                                                                                                                                                                                                                                                                                                                                                                                                                                                                                                                                                                                                                                                                                                                                                                                                                                                                                                                                                                                                                                                                                                                                                                                                                                                                                                                                                                                                                                                                                                                                                                                                                                                                                                                                                                                                | d | M6x30 | 20pcs |
| (R)                                                                                                                                                                                                                                                                                                                                                                                                                                                                                                                                                                                                                                                                                                                                                                                                                                                                                                                                                                                                                                                                                                                                                                                                                                                                                                                                                                                                                                                                                                                                                                                                                                                                                                                                                                                                                                                                                                                                                                                                                                                                                                                            | е | M4x40 | 9pcs  |
|                                                                                                                                                                                                                                                                                                                                                                                                                                                                                                                                                                                                                                                                                                                                                                                                                                                                                                                                                                                                                                                                                                                                                                                                                                                                                                                                                                                                                                                                                                                                                                                                                                                                                                                                                                                                                                                                                                                                                                                                                                                                                                                                | f | M4x20 | 1pcs  |

| 8         | g |       | 1pcs |
|-----------|---|-------|------|
|           | h |       | 2pcs |
| To State  | i | M3x14 | 4pcs |
|           | j | M4x12 | 2pcs |
| <b>50</b> | k | M4x35 | 2pcs |

**⋄** • **k**x2