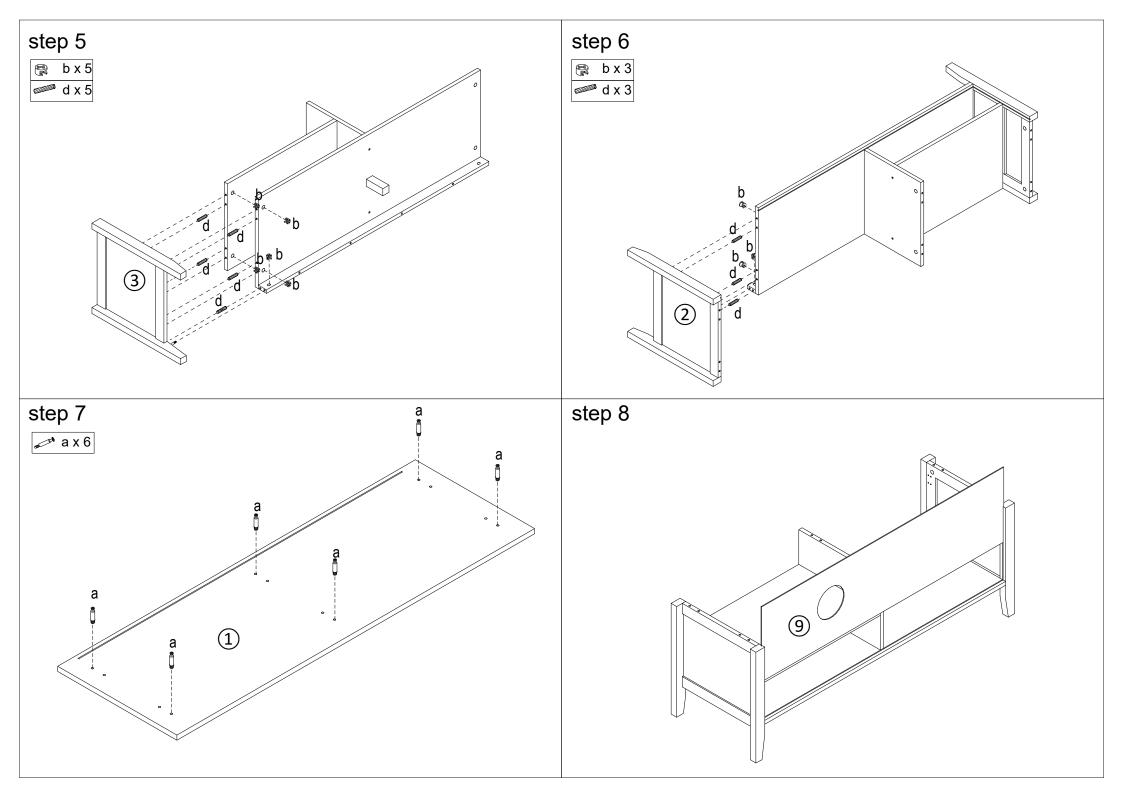

MAXIMUM SAFE LOAD: TOP 25KGS, SHELF 5KGS/LAYER.

| TO THE STATE OF TH | а | M6x35 | 14pcs |
|--------------------------------------------------------------------------------------------------------------------------------------------------------------------------------------------------------------------------------------------------------------------------------------------------------------------------------------------------------------------------------------------------------------------------------------------------------------------------------------------------------------------------------------------------------------------------------------------------------------------------------------------------------------------------------------------------------------------------------------------------------------------------------------------------------------------------------------------------------------------------------------------------------------------------------------------------------------------------------------------------------------------------------------------------------------------------------------------------------------------------------------------------------------------------------------------------------------------------------------------------------------------------------------------------------------------------------------------------------------------------------------------------------------------------------------------------------------------------------------------------------------------------------------------------------------------------------------------------------------------------------------------------------------------------------------------------------------------------------------------------------------------------------------------------------------------------------------------------------------------------------------------------------------------------------------------------------------------------------------------------------------------------------------------------------------------------------------------------------------------------------|---|-------|-------|
|                                                                                                                                                                                                                                                                                                                                                                                                                                                                                                                                                                                                                                                                                                                                                                                                                                                                                                                                                                                                                                                                                                                                                                                                                                                                                                                                                                                                                                                                                                                                                                                                                                                                                                                                                                                                                                                                                                                                                                                                                                                                                                                                | b | M15x9 | 14pcs |
| (Approximately 1977)                                                                                                                                                                                                                                                                                                                                                                                                                                                                                                                                                                                                                                                                                                                                                                                                                                                                                                                                                                                                                                                                                                                                                                                                                                                                                                                                                                                                                                                                                                                                                                                                                                                                                                                                                                                                                                                                                                                                                                                                                                                                                                           | С | M4x12 | 12pcs |
|                                                                                                                                                                                                                                                                                                                                                                                                                                                                                                                                                                                                                                                                                                                                                                                                                                                                                                                                                                                                                                                                                                                                                                                                                                                                                                                                                                                                                                                                                                                                                                                                                                                                                                                                                                                                                                                                                                                                                                                                                                                                                                                                | d | M6x30 | 20pcs |
| (R)                                                                                                                                                                                                                                                                                                                                                                                                                                                                                                                                                                                                                                                                                                                                                                                                                                                                                                                                                                                                                                                                                                                                                                                                                                                                                                                                                                                                                                                                                                                                                                                                                                                                                                                                                                                                                                                                                                                                                                                                                                                                                                                            | е | M4x40 | 9pcs  |
|                                                                                                                                                                                                                                                                                                                                                                                                                                                                                                                                                                                                                                                                                                                                                                                                                                                                                                                                                                                                                                                                                                                                                                                                                                                                                                                                                                                                                                                                                                                                                                                                                                                                                                                                                                                                                                                                                                                                                                                                                                                                                                                                | f | M4x20 | 1pcs  |

| 8         | g |       | 1pcs |
|-----------|---|-------|------|
|           | h |       | 2pcs |
| To State  | i | M3x14 | 4pcs |
|           | j | M4x12 | 2pcs |
| <b>50</b> | k | M4x35 | 2pcs |

**⋄** • **k**x2