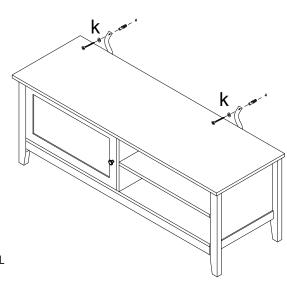

| 8         | g |       | 1pcs |
|-----------|---|-------|------|
|           | h |       | 2pcs |
| To State  | i | M3x14 | 4pcs |
|           | j | M4x12 | 2pcs |
| <b>50</b> | k | M4x35 | 2pcs |

**⋄** • **k**x2