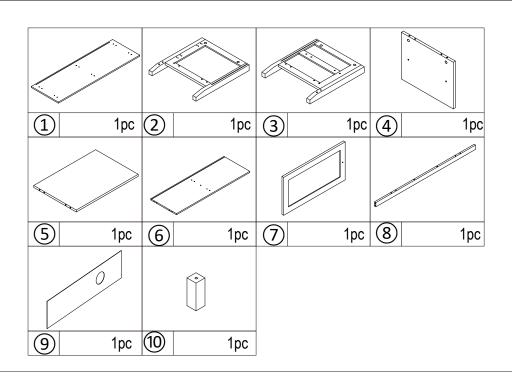

MAXIMUM SAFE LOAD: TOP 25KGS, SHELF 5KGS/LAYER.

| TO THE STATE OF TH | а | M6x35 | 14pcs |
|--------------------------------------------------------------------------------------------------------------------------------------------------------------------------------------------------------------------------------------------------------------------------------------------------------------------------------------------------------------------------------------------------------------------------------------------------------------------------------------------------------------------------------------------------------------------------------------------------------------------------------------------------------------------------------------------------------------------------------------------------------------------------------------------------------------------------------------------------------------------------------------------------------------------------------------------------------------------------------------------------------------------------------------------------------------------------------------------------------------------------------------------------------------------------------------------------------------------------------------------------------------------------------------------------------------------------------------------------------------------------------------------------------------------------------------------------------------------------------------------------------------------------------------------------------------------------------------------------------------------------------------------------------------------------------------------------------------------------------------------------------------------------------------------------------------------------------------------------------------------------------------------------------------------------------------------------------------------------------------------------------------------------------------------------------------------------------------------------------------------------------|---|-------|-------|
|                                                                                                                                                                                                                                                                                                                                                                                                                                                                                                                                                                                                                                                                                                                                                                                                                                                                                                                                                                                                                                                                                                                                                                                                                                                                                                                                                                                                                                                                                                                                                                                                                                                                                                                                                                                                                                                                                                                                                                                                                                                                                                                                | b | M15x9 | 14pcs |
| (Approximately 1977)                                                                                                                                                                                                                                                                                                                                                                                                                                                                                                                                                                                                                                                                                                                                                                                                                                                                                                                                                                                                                                                                                                                                                                                                                                                                                                                                                                                                                                                                                                                                                                                                                                                                                                                                                                                                                                                                                                                                                                                                                                                                                                           | С | M4x12 | 12pcs |
|                                                                                                                                                                                                                                                                                                                                                                                                                                                                                                                                                                                                                                                                                                                                                                                                                                                                                                                                                                                                                                                                                                                                                                                                                                                                                                                                                                                                                                                                                                                                                                                                                                                                                                                                                                                                                                                                                                                                                                                                                                                                                                                                | d | M6x30 | 20pcs |
| (R)                                                                                                                                                                                                                                                                                                                                                                                                                                                                                                                                                                                                                                                                                                                                                                                                                                                                                                                                                                                                                                                                                                                                                                                                                                                                                                                                                                                                                                                                                                                                                                                                                                                                                                                                                                                                                                                                                                                                                                                                                                                                                                                            | е | M4x40 | 9pcs  |
|                                                                                                                                                                                                                                                                                                                                                                                                                                                                                                                                                                                                                                                                                                                                                                                                                                                                                                                                                                                                                                                                                                                                                                                                                                                                                                                                                                                                                                                                                                                                                                                                                                                                                                                                                                                                                                                                                                                                                                                                                                                                                                                                | f | M4x20 | 1pcs  |

| 8         | g |       | 1pcs |
|-----------|---|-------|------|
|           | h |       | 2pcs |
| To State  | i | M3x14 | 4pcs |
|           | j | M4x12 | 2pcs |
| <b>50</b> | k | M4x35 | 2pcs |

**⋄** • **k**x2