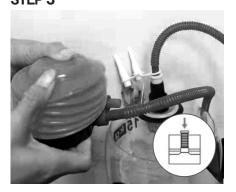

# STEP 3

Press the spring valve again to close the valve, and connect the special nozzle equipped on the pump, then press the pump with hands or feet to inflate