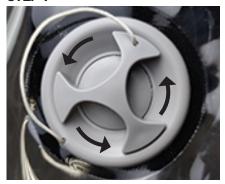

# INSTRUCTION

# Aqua Weight Bag 20kg

#### STEP 1



Open the water filler cap

# STEP 3



Press the spring valve again to close the valve, and connect the special nozzle equipped on the pump, then press the pump with hands or feet to inflate

#### MADE IN CHINA

FOR AU / NZ: IMPORTED FOR KMART STORES IN AUSTRALIA AND NEW ZEALAND.

KEYCODE: 43127887

WARNING: DO NOT EXPOSE IT TO SUNLIGHT FOR LONG TIME. REMEMBER TO TIGHTEN THE COVER BEFORE USING.KEEP AWAY FROM SHARP OBJECTS, KEEP BALANCE, AND INJECT WATER ACCORDING TO YOUR OWN STRENGTH TO AVOID ANY SPRAINS

## STEP 2



Press the spring valve switch to inject water

### STEP 4



Close the water filler cap and start using

WARNING: ONLY FOR DOMESTIC USE. KEEP AWAY FROM FLAMES AND FIRES. KEEP AWAY FROM SHARP OBJECTS. STORE IN COOL DRY CONDITIONS OUT OF SUNLIGHT.

WARNING: PLEASE MAKE SURE T