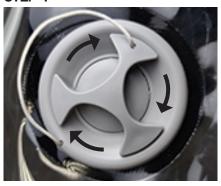

### STEP 4

Close the water filler cap and start using

WARNING: ONLY FOR DOMESTIC USE. KEEP AWAY FROM FLAMES AND FIRES. KEEP AWAY FROM SHARP OBJECTS. STORE IN COOL DRY CONDITIONS OUT OF SUNLIGHT.

WARNING: PLEASE MAKE SURE THE WATER VALVE IS COMPLETELY CLOSED BEFORE EACH USE.KEEP AWAY FROM CHILDREN.