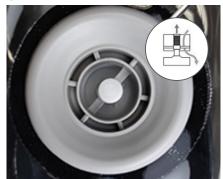

# INSTRUCTION

# Aqua Weight Bag 20kg

#### STEP 1



Open the water filler cap

# STEP 3



Press the spring valve again to close the valve, and connect the special nozzle equipped on the pump, then press the pump with hands or feet to inflate

#### MADE IN CHINA

FOR AU / NZ: IMPORTED FOR KMART STORES IN AUSTRALIA AND NEW ZEALAND.

KEYCODE: 43127887

WARNING: DO NOT EXPOSE IT TO SUNLIGHT FOR LONG TIME. REMEMBER TO TIGHTEN THE COVER BEFORE USING.KEEP AWAY FROM SHARP OBJECTS, KEEP BALANCE, AND INJECT WATER ACCORDING TO YOUR OWN STRENGTH TO AVOID ANY SPRAINS

## STEP 2



Press the spring valve switch to inject water

### STEP 4



Close the water filler cap and start using

WARNING: ONLY FOR DOMESTIC USE. KEEP AWAY FROM FLAMES AND FIRES. KEEP AWAY FROM SHARP OBJECTS. STORE IN COOL DRY CONDITIONS OUT OF SUNLIGHT.

WARNING: PLEASE MAKE SURE THE WATER VALVE IS COMPLETELY CLOSED BEFORE EACH USE.KEEP AWAY FROM CHILDREN.

WARNING: CONSULT YOUR PHYSICIAN BEFORE ENGAGING IN ANY EXERCISE PROGRAM. ALWAYS CHECK EQUIPMENT AND ACCESSORIES BEFORE USE. REPLACE PRODUCT IF ANY DEFECT IS DETECTED.