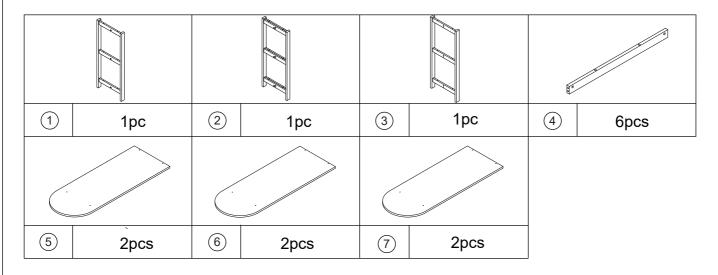

UNIT UNLESS ALL BOLTS AND SCREWS ARE FIRMLY SECURED. KEEP AWAY FROM CHILDREN AND BABIES. THIS PACKAGE CONTAINS SMALL PARTS AND SHARP POINTS. ADULT ASSEMBLY REQUIRED. A MILD ODOUR MAY BE PRESENT WHEN FIRST OPENING THIS CARTON. SIMPLY ALLOW TO AIR OUTSIDE AND THIS WILL FADE.

MAXIMUM SAFE LOAD: 20KGS FOR EACH SHELF.

## 1 Hardware List

|   | А | 6x30mm    | 12pcs | 6           | В | 6x50mm | 6pcs  |   | С | 6x60mm | 6pcs |
|---|---|-----------|-------|-------------|---|--------|-------|---|---|--------|------|
| @ | D | 5x10x10mm | 12pcs | AUTHURINE A | E | 4x40mm | 38pcs | 8 | F | 3x14mm | 2pcs |
|   | G |           | 2pcs  | 0           | Н |        | 4pcs  |   | I |        | 2pcs |
|   | J |           | 1рс   |             |   |        |       |   |   |        |      |

## 2 Parts List