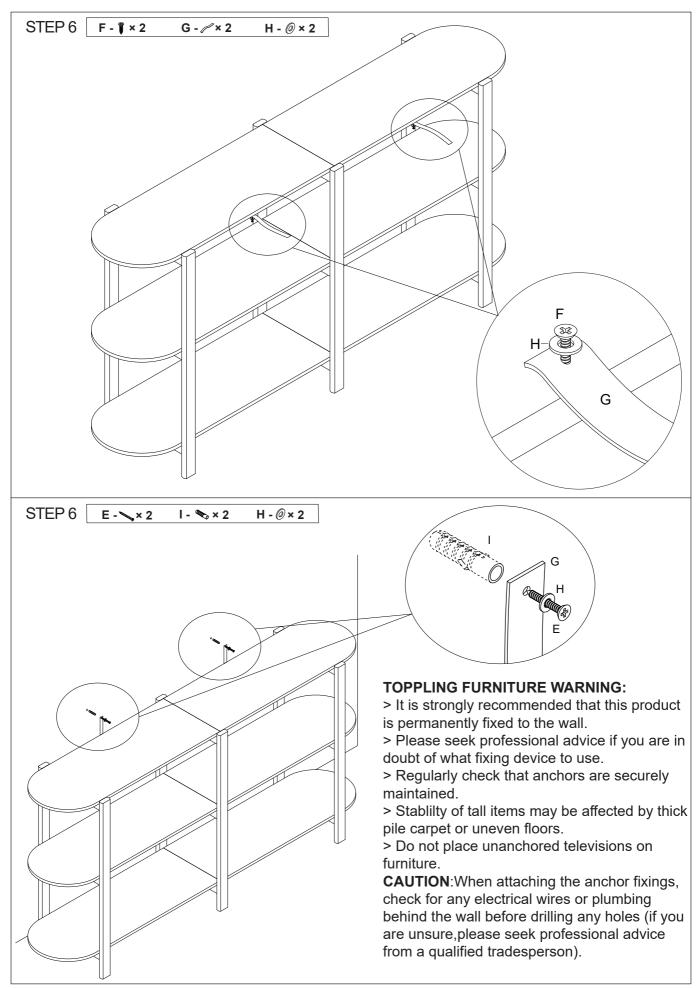

## 1 Hardware List

|   | А | 6x30mm    | 12pcs | 6           | В | 6x50mm | 6pcs  |   | С | 6x60mm | 6pcs |
|---|---|-----------|-------|-------------|---|--------|-------|---|---|--------|------|
| @ | D | 5x10x10mm | 12pcs | AUTHURINE A | E | 4x40mm | 38pcs | 8 | F | 3x14mm | 2pcs |
|   | G |           | 2pcs  | 0           | Н |        | 4pcs  |   | I |        | 2pcs |
|   | J |           | 1рс   |             |   |        |       |   |   |        |      |