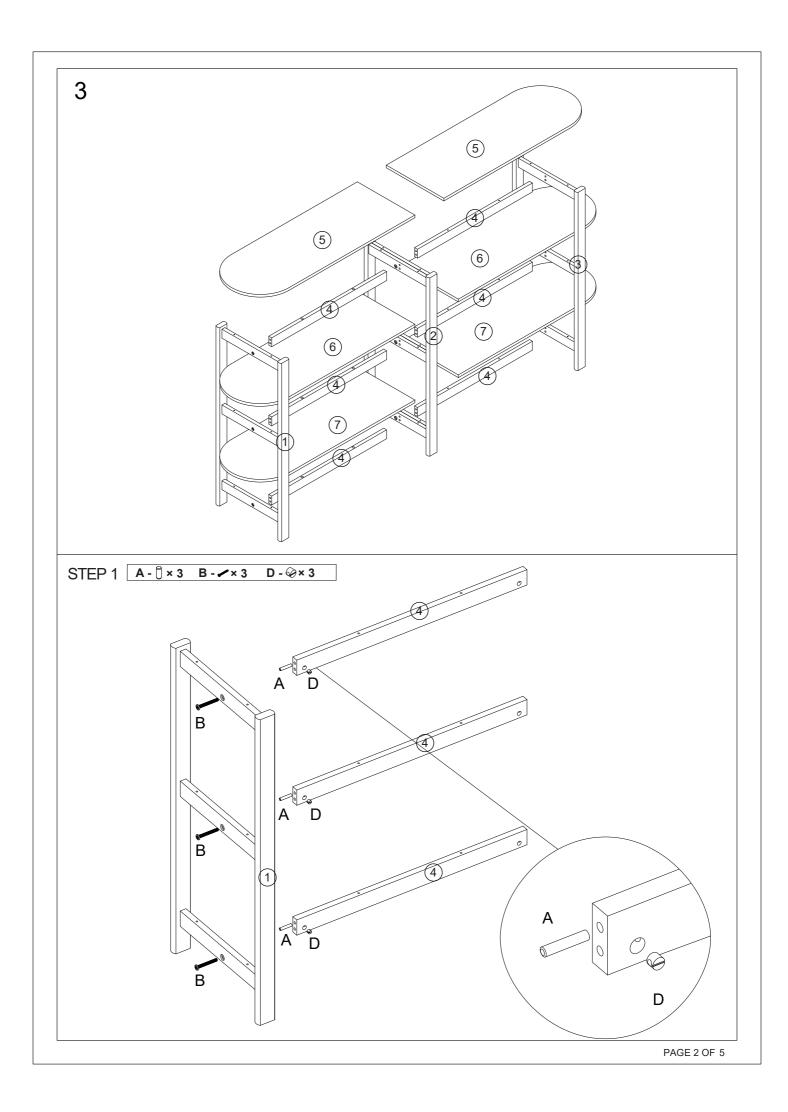

IT UNLESS ALL BOLTS AND SCREWS ARE FIRMLY SECURED. KEEP AWAY FROM CHILDREN AND BABIES. THIS PACKAGE CONTAINS SMALL PARTS AND SHARP POINTS. ADULT ASSEMBLY REQUIRED. A MILD ODOUR MAY BE PRESENT WHEN FIRST OPENING THIS CARTON. SIMPLY ALLOW TO AIR OUTSIDE AND THIS WILL FADE.

MAXIMUM SAFE LOAD: 20KGS FOR EACH SHELF.

## 1 Hardware List

|   | А | 6x30mm    | 12pcs | 6           | В | 6x50mm | 6pcs  |   | С | 6x60mm | 6pcs |
|---|---|-----------|-------|-------------|---|--------|-------|---|---|--------|------|
| @ | D | 5x10x10mm | 12pcs | AUTHURINE A | E | 4x40mm | 38pcs | 8 | F | 3x14mm | 2pcs |
|   | G |           | 2pcs  | 0           | Н |        | 4pcs  |   | I |        | 2pcs |
|   | J |           | 1рс   |             |   |        |       |   |   |        |      |

## 2 Parts List