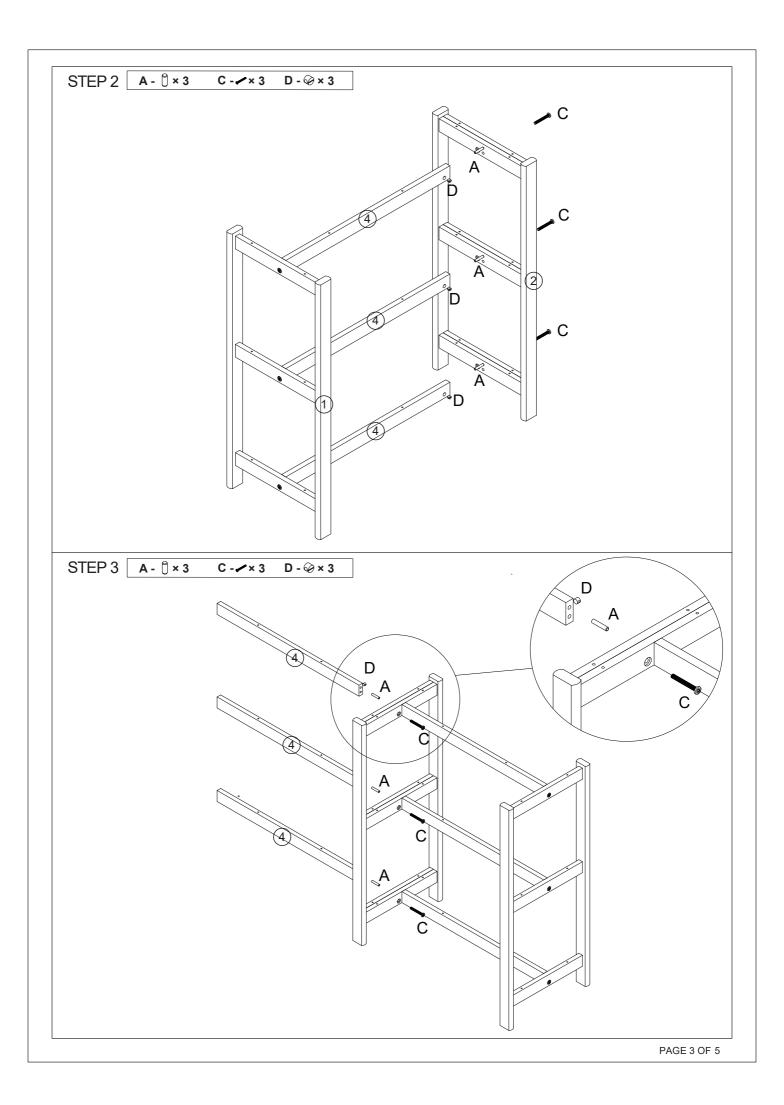

UNLESS ALL BOLTS AND SCREWS ARE FIRMLY SECURED. KEEP AWAY FROM CHILDREN AND BABIES. THIS PACKAGE CONTAINS SMALL PARTS AND SHARP POINTS. ADULT ASSEMBLY REQUIRED. A MILD ODOUR MAY BE PRESENT WHEN FIRST OPENING THIS CARTON. SIMPLY ALLOW TO AIR OUTSIDE AND THIS WILL FADE.

MAXIMUM SAFE LOAD: 20KGS FOR EACH SHELF.

## 1 Hardware List

|   | А | 6x30mm    | 12pcs | 6           | В | 6x50mm | 6pcs  |   | С | 6x60mm | 6pcs |
|---|---|-----------|-------|-------------|---|--------|-------|---|---|--------|------|
| @ | D | 5x10x10mm | 12pcs | AUTHURINE A | E | 4x40mm | 38pcs | 8 | F | 3x14mm | 2pcs |
|   | G |           | 2pcs  | 0           | Н |        | 4pcs  |   | I |        | 2pcs |
|   | J |           | 1рс   |             |   |        |       |   |   |        |      |

## 2 Parts List