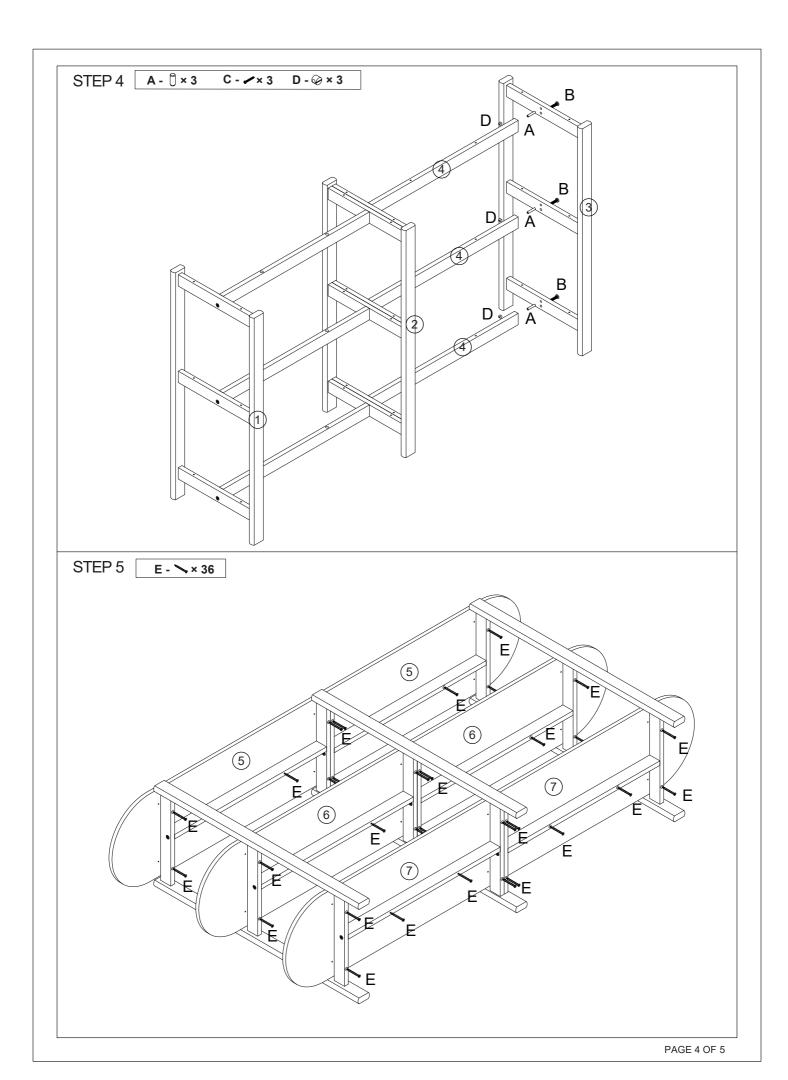

NLESS ALL BOLTS AND SCREWS ARE FIRMLY SECURED. KEEP AWAY FROM CHILDREN AND BABIES. THIS PACKAGE CONTAINS SMALL PARTS AND SHARP POINTS. ADULT ASSEMBLY REQUIRED. A MILD ODOUR MAY BE PRESENT WHEN FIRST OPENING THIS CARTON. SIMPLY ALLOW TO AIR OUTSIDE AND THIS WILL FADE.

MAXIMUM SAFE LOAD: 20KGS FOR EACH SHELF.

## 1 Hardware List

|   | А | 6x30mm    | 12pcs | 6           | В | 6x50mm | 6pcs  |   | С | 6x60mm | 6pcs |
|---|---|-----------|-------|-------------|---|--------|-------|---|---|--------|------|
| @ | D | 5x10x10mm | 12pcs | AUTHURINE A | E | 4x40mm | 38pcs | 8 | F | 3x14mm | 2pcs |
|   | G |           | 2pcs  | 0           | Н |        | 4pcs  |   | I |        | 2pcs |
|   | J |           | 1рс   |             |   |        |       |   |   |        |      |

## 2 Parts List