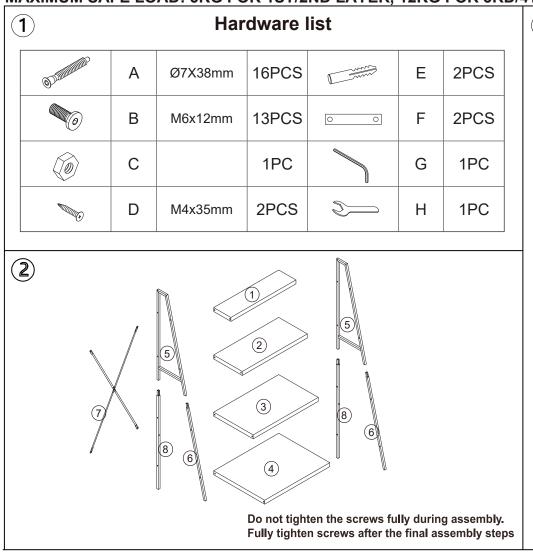

## Assembly Instructions 43109029 BLAKE LADDER BOOKSHELF

## **CARE INSTRUCTIONS:**

WIPE CLEAN WITH A DAMP OR DRY CLOTH. DO NOT USE ABRASIVE MATERIALS AND SOLVENTS. KEEP AWAY FROM WATER AND DIRECT SUNLIGHT. STORE IN A DRY PLACE. FOR INDOOR AND DOMESTIC USE ONLY.

## **WARNING:**

DO NOT SIT OR STAND ON THIS TABLE. DO NOT DRAG OR KNOCK THE TABLE. DO NOT USE THIS TABLE UNLESS ALL BOLTS AND SCREWS ARE FIRMLY SECURED. THIS PACKAGE CONTAINS SMALL PARTS AND SHARP POINTS. KEEP AWAY FROM CHILDREN AND BABIES. ADULT ASSEMBLY REQUIRED. USE ONLY ON A FLAT SURFACE. FAILURE TO FOLLOW THESE WARNINGS COULD IN SERIOUS INJURY. A MILD ODOUR MAY BE PRESENT WHEN FIRST OPENING THIS CARTON. SIMPLY ALLOW TO AIR OUTSIDE AND THIS WILL FADE.

MAXIMUM SAFE LOAD: 5KG FOR 1ST/2ND LAYER, 12KG FOR 3RD/4TH LAYER.