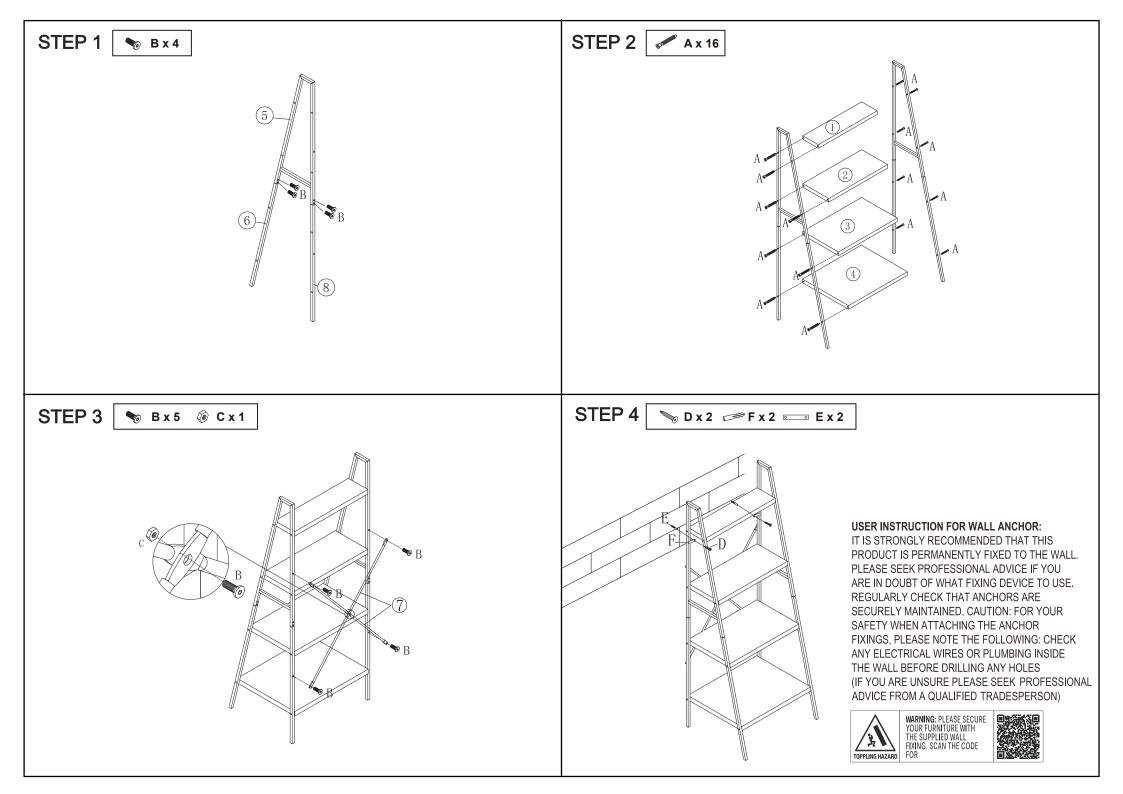

## Assembly Instructions 43109029 BLAKE LADDER BOOKSHELF

## **CARE INSTRUCTIONS:**

WIPE CLEAN WITH A DAMP OR DRY CLOTH. DO NOT USE ABRASIVE MATERIALS AND SOLVENTS. KEEP AWAY FROM WATER AND DIRECT SUNLIGHT. STORE IN A DRY PLACE. FOR INDOOR AND DOMESTIC USE ONLY.

## **WARNING:**

DO NOT SIT OR STAND ON THIS TABLE. DO NOT DRAG OR KNOCK THE TABLE. DO NOT USE THIS TABLE UNLESS ALL BOLTS AND SCREWS ARE FIRMLY SECURED. THIS PACKAGE CONTAINS SMALL PARTS AND SHARP POINTS. KEEP AWAY FROM CHILDREN AND BABIES. ADULT ASSEMBLY REQUIRED. USE ONLY ON A FLAT SURFACE. FAILURE TO FOLLOW THESE WARNINGS COULD IN SERIOUS INJURY. A MILD ODOUR MAY BE PRESENT WHEN FIRST OPENING THIS CARTON. SIMPLY ALLOW TO AIR OUTSIDE AND THIS WILL FADE.

MAXIMUM SAFE LOAD: 5KG FOR 1ST/2ND LAYER, 12KG FOR 3RD/4TH LAYER.