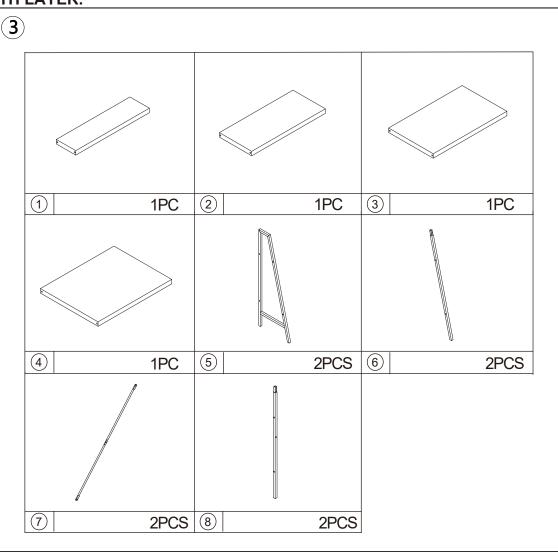

## Assembly Instructions 43109029 BLAKE LADDER BOOKSHELF

## **CARE INSTRUCTIONS:**

WIPE CLEAN WITH A DAMP OR DRY CLOTH. DO NOT USE ABRASIVE MATERIALS AND SOLVENTS. KEEP AWAY FROM WATER AND DIRECT SUNLIGHT. STORE IN A DRY PLACE. FOR INDOOR AND DOMESTIC USE ONLY.

## **WARNING:**

DO NOT SIT OR STAND ON THIS TABLE. DO NOT DRAG OR KNOCK THE TABLE. DO NOT USE THIS TABLE UNLESS ALL BOLTS AND SCREWS ARE FIRMLY SECURED. THIS PACKAGE CONTAINS SMALL PARTS AND SHARP POINTS. KEEP AWAY FROM CHILDREN AND BABIES. ADULT ASSEMBLY REQUIRED. USE ONLY ON A FLAT SURFACE. FAILURE TO FOLLOW THESE WARNINGS COULD IN SERIOUS INJURY. A MILD ODOUR MAY BE PRESENT WHEN FIRST OPENING THIS CARTON. SIMPLY ALLOW TO AIR OUTSIDE AND THIS WILL FADE.

MAXIMUM SAFE LOAD: 5KG FOR 1ST/2ND LAYER, 12KG FOR 3RD/4TH LAYER.