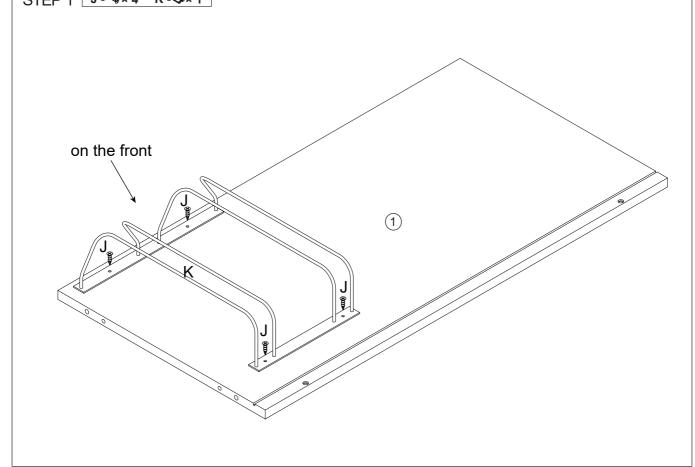

|   |         |      |  |

## 2 Parts List