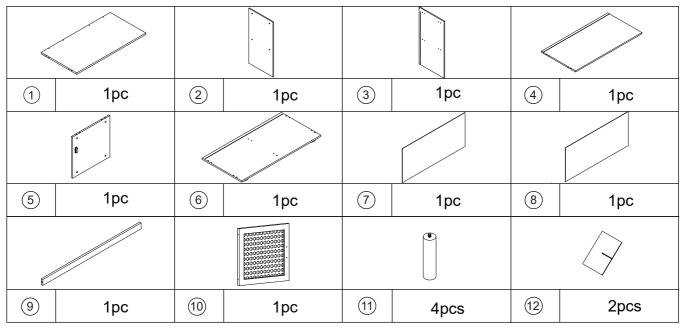

|   |         |      |  |

## 2 Parts List