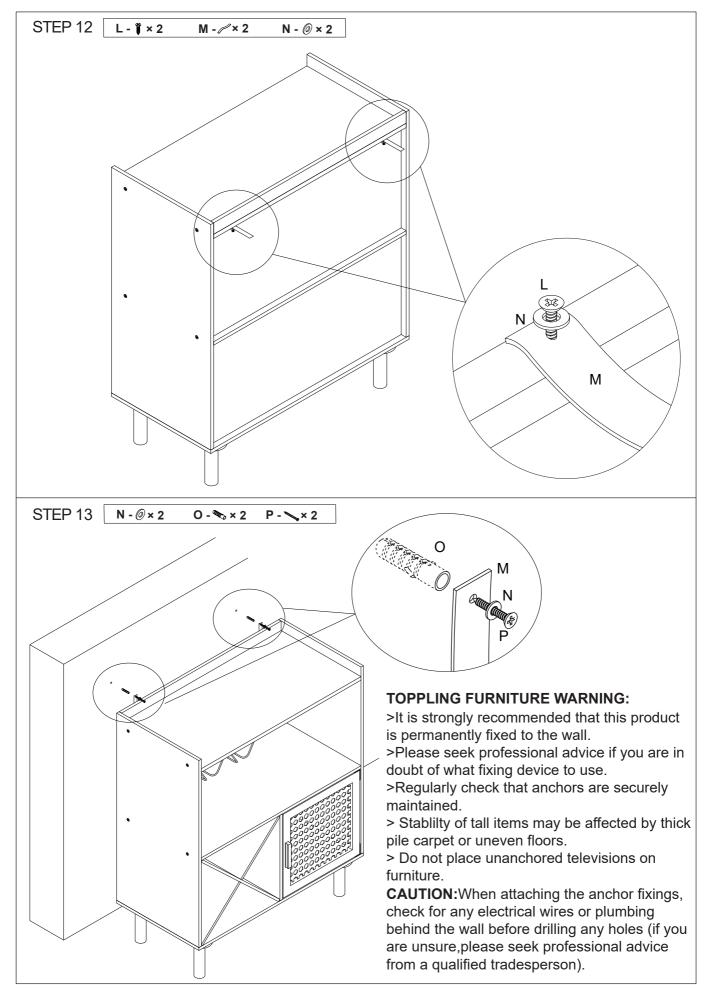

MAXIMUM SAFE LOAD: 15KGS FOR TOP PANEL,10KGS FOR MIDDLESHELF,5KGS FOR EACH BOTTOM CUBE.

| • | 1 Hardware List                        |   |                 |       |              |   |                  |      |                                                                                                                                                                                                                                                                                                                                                                                                                                                                                                                                                                                                                                                                                                                                                                                                                                                                                                                                                                                                                                                                                                                                                                                                                                                                                                                                                                                                                                                                                                                                                                                                                                                                                                                                                                                                                                                                                                                                                                                                                                                                                                                                |   |         |      |  |
|---|----------------------------------------|---|-----------------|-------|--------------|---|------------------|------|--------------------------------------------------------------------------------------------------------------------------------------------------------------------------------------------------------------------------------------------------------------------------------------------------------------------------------------------------------------------------------------------------------------------------------------------------------------------------------------------------------------------------------------------------------------------------------------------------------------------------------------------------------------------------------------------------------------------------------------------------------------------------------------------------------------------------------------------------------------------------------------------------------------------------------------------------------------------------------------------------------------------------------------------------------------------------------------------------------------------------------------------------------------------------------------------------------------------------------------------------------------------------------------------------------------------------------------------------------------------------------------------------------------------------------------------------------------------------------------------------------------------------------------------------------------------------------------------------------------------------------------------------------------------------------------------------------------------------------------------------------------------------------------------------------------------------------------------------------------------------------------------------------------------------------------------------------------------------------------------------------------------------------------------------------------------------------------------------------------------------------|---|---------|------|--|
|   |                                        | Α | 6x30mm          | 18pcs | 01_)         | В | 6x35mm           | 4pcs |                                                                                                                                                                                                                                                                                                                                                                                                                                                                                                                                                                                                                                                                                                                                                                                                                                                                                                                                                                                                                                                                                                                                                                                                                                                                                                                                                                                                                                                                                                                                                                                                                                                                                                                                                                                                                                                                                                                                                                                                                                                                                                                                | С | 12x10mm | 4pcs |  |
|   | (i) manananan                          | D | 7x50mm          | 12pcs | V            | Е |                  | 2pcs |                                                                                                                                                                                                                                                                                                                                                                                                                                                                                                                                                                                                                                                                                                                                                                                                                                                                                                                                                                                                                                                                                                                                                                                                                                                                                                                                                                                                                                                                                                                                                                                                                                                                                                                                                                                                                                                                                                                                                                                                                                                                                                                                | F | 3x18mm  | 4pcs |  |
|   |                                        | G | 100x20<br>x15mm | 1рс   | * Management | Н | 4x35mm           | 2pcs | And the second s | I | 4x30mm  | 2pcs |  |
|   | <b>W</b>                               | J | 4x15mm          | 4pcs  |              | K | 345x220<br>x62mm | 1рс  |                                                                                                                                                                                                                                                                                                                                                                                                                                                                                                                                                                                                                                                                                                                                                                                                                                                                                                                                                                                                                                                                                                                                                                                                                                                                                                                                                                                                                                                                                                                                                                                                                                                                                                                                                                                                                                                                                                                                                                                                                                                                                                                                | L | 3x14mm  | 2pcs |  |
|   |                                        | М |                 | 2pcs  | 0            | Ν |                  | 4pcs |                                                                                                                                                                                                                                                                                                                                                                                                                                                                                                                                                                                                                                                                                                                                                                                                                                                                                                                                                                                                                                                                                                                                                                                                                                                                                                                                                                                                                                                                                                                                                                                                                                                                                                                                                                                                                                                                                                                                                                                                                                                                                                                                | Ο |         | 2pcs |  |
|   | ************************************** | Р | 4x40mm          | 2pcs  |              | Q |                  | 1pc  |                                                                                                                                                                                                                                                                                                                                                                                                                                                                                                                                                                                                                                                                                                                                                                                                                                                                                                                                                                                                                                                                                                                                                                                                                                                                                                                                                                                                                                                                                                                                                                                                                                                                                                                                                                                                                                                                                                                                                                                                                                                                                                                                |   |         |      |  |