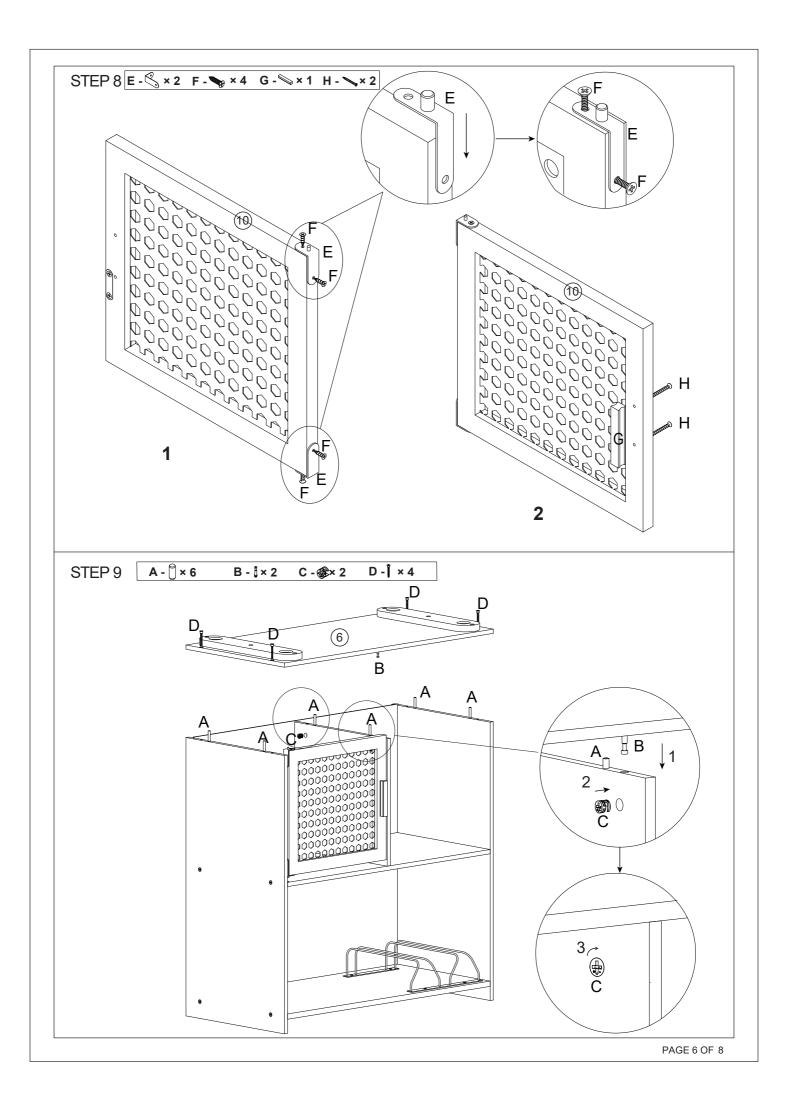

|   |         |      |  |

## 2 Parts List