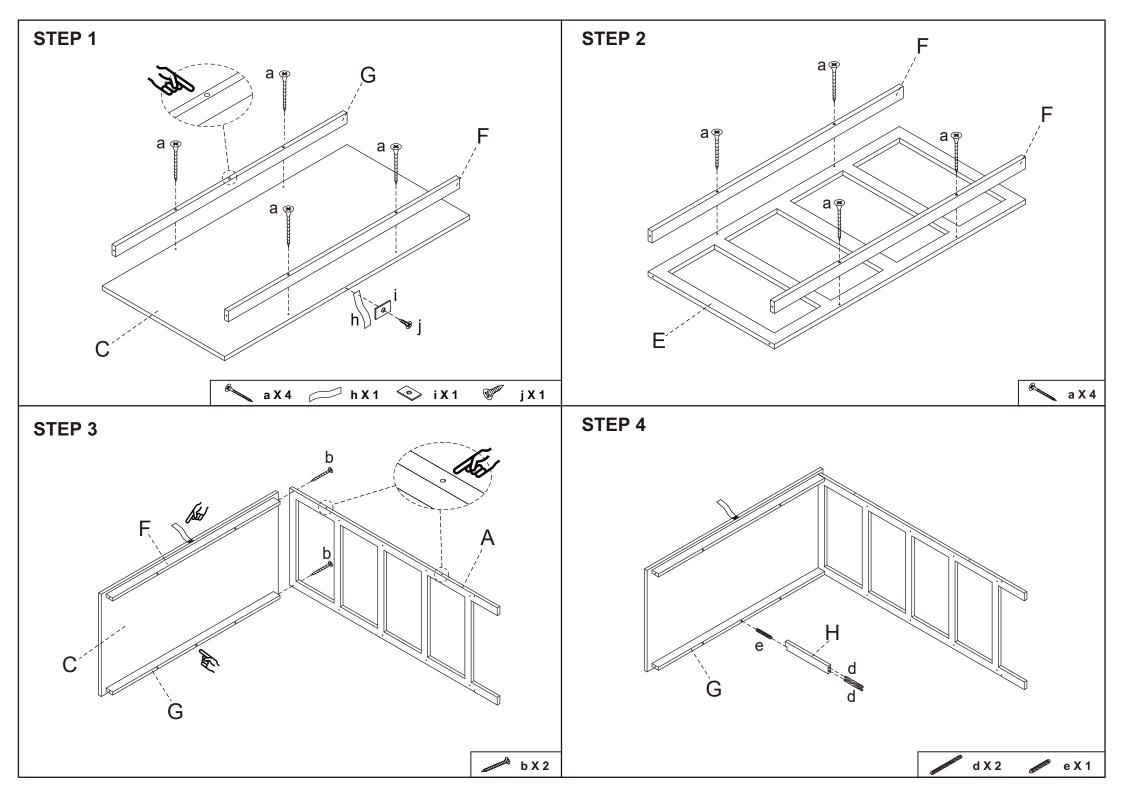

## Assembly Instructions 43099016 8 DRAWER BAMBOO CHEST

**CARE INSTRUCTION:** WIPE CLEAN WITH A SOFT DRY OR DAMP CLOTH. KEEP AWAY FROM WATER AND DIRECT SUNLIGHT. FOR INDOOR AND DOMESTIC USE. CHECK AND TIGHTEN ALL PARTS REGULARLY.