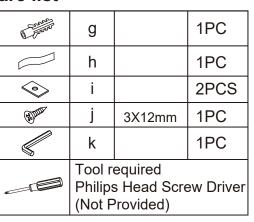

## Hardware list

|                                                                                                                                                                                                                                                                                                                                                                                                                                                                                                                                                                                                                                                                                                                                                                                                                                                                                                                                                                                                                                                                                                                                                                                                                                                                                                                                                                                                                                                                                                                                                                                                                                                                                                                                                                                                                                                                                                                                                                                                                                                                                                                                | а | 4X40mm | 8PCS  |
|--------------------------------------------------------------------------------------------------------------------------------------------------------------------------------------------------------------------------------------------------------------------------------------------------------------------------------------------------------------------------------------------------------------------------------------------------------------------------------------------------------------------------------------------------------------------------------------------------------------------------------------------------------------------------------------------------------------------------------------------------------------------------------------------------------------------------------------------------------------------------------------------------------------------------------------------------------------------------------------------------------------------------------------------------------------------------------------------------------------------------------------------------------------------------------------------------------------------------------------------------------------------------------------------------------------------------------------------------------------------------------------------------------------------------------------------------------------------------------------------------------------------------------------------------------------------------------------------------------------------------------------------------------------------------------------------------------------------------------------------------------------------------------------------------------------------------------------------------------------------------------------------------------------------------------------------------------------------------------------------------------------------------------------------------------------------------------------------------------------------------------|---|--------|-------|
| Ontonion in the contraction of t | b | 5X40mm | 24PCS |
| <b>B</b> IMME                                                                                                                                                                                                                                                                                                                                                                                                                                                                                                                                                                                                                                                                                                                                                                                                                                                                                                                                                                                                                                                                                                                                                                                                                                                                                                                                                                                                                                                                                                                                                                                                                                                                                                                                                                                                                                                                                                                                                                                                                                                                                                                  | С | 4X20mm | 4PCS  |
|                                                                                                                                                                                                                                                                                                                                                                                                                                                                                                                                                                                                                                                                                                                                                                                                                                                                                                                                                                                                                                                                                                                                                                                                                                                                                                                                                                                                                                                                                                                                                                                                                                                                                                                                                                                                                                                                                                                                                                                                                                                                                                                                | d | 6X40mm | 6PCS  |
|                                                                                                                                                                                                                                                                                                                                                                                                                                                                                                                                                                                                                                                                                                                                                                                                                                                                                                                                                                                                                                                                                                                                                                                                                                                                                                                                                                                                                                                                                                                                                                                                                                                                                                                                                                                                                                                                                                                                                                                                                                                                                                                                | е | 6X30mm | 3PCS  |
|                                                                                                                                                                                                                                                                                                                                                                                                                                                                                                                                                                                                                                                                                                                                                                                                                                                                                                                                                                                                                                                                                                                                                                                                                                                                                                                                                                                                                                                                                                                                                                                                                                                                                                                                                                                                                                                                                                                                                                                                                                                                                                                                | f | 4X30mm | 1PC   |