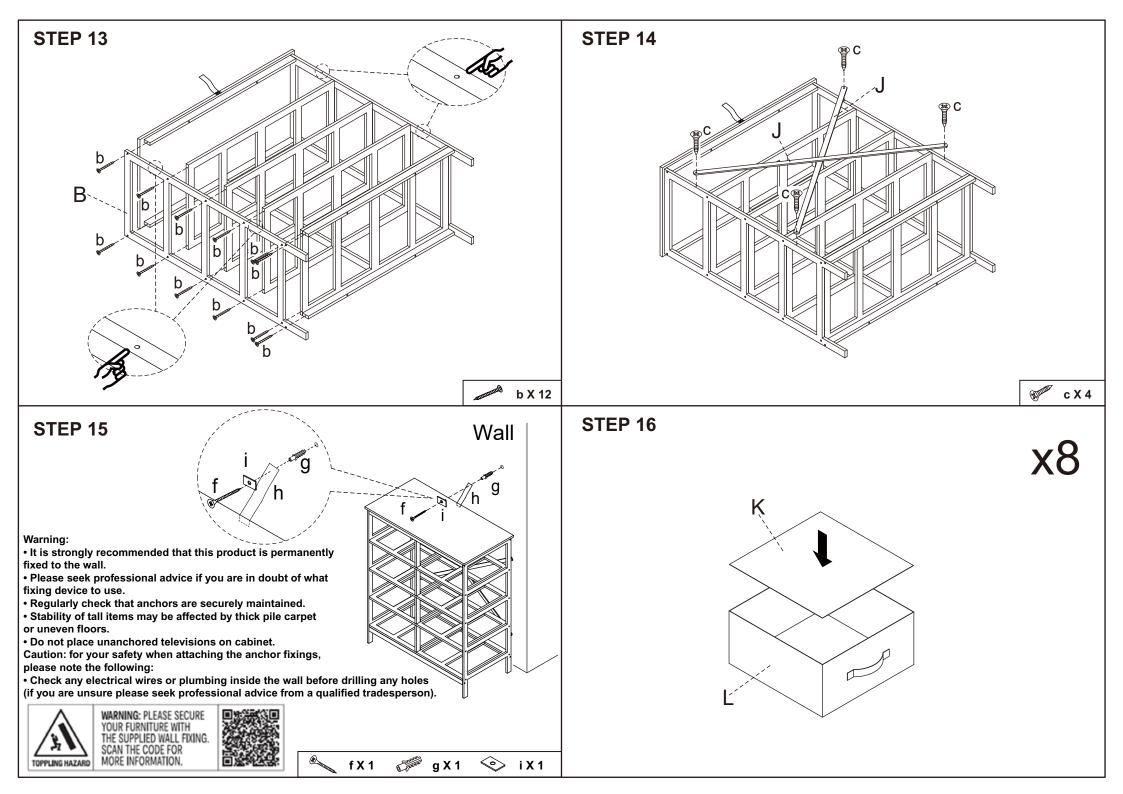

## Hardware list

|                                                                                                                                                                                                                                                                                                                                                                                                                                                                                                                                                                                                                                                                                                                                                                                                                                                                                                                                                                                                                                                                                                                                                                                                                                                                                                                                                                                                                                                                                                                                                                                                                                                                                                                                                                                                                                                                                                                                                                                                                                                                                                                                | а | 4X40mm | 8PCS  |
|--------------------------------------------------------------------------------------------------------------------------------------------------------------------------------------------------------------------------------------------------------------------------------------------------------------------------------------------------------------------------------------------------------------------------------------------------------------------------------------------------------------------------------------------------------------------------------------------------------------------------------------------------------------------------------------------------------------------------------------------------------------------------------------------------------------------------------------------------------------------------------------------------------------------------------------------------------------------------------------------------------------------------------------------------------------------------------------------------------------------------------------------------------------------------------------------------------------------------------------------------------------------------------------------------------------------------------------------------------------------------------------------------------------------------------------------------------------------------------------------------------------------------------------------------------------------------------------------------------------------------------------------------------------------------------------------------------------------------------------------------------------------------------------------------------------------------------------------------------------------------------------------------------------------------------------------------------------------------------------------------------------------------------------------------------------------------------------------------------------------------------|---|--------|-------|
| Ontonion in the contraction of t | b | 5X40mm | 24PCS |
| <b>B</b> IMME                                                                                                                                                                                                                                                                                                                                                                                                                                                                                                                                                                                                                                                                                                                                                                                                                                                                                                                                                                                                                                                                                                                                                                                                                                                                                                                                                                                                                                                                                                                                                                                                                                                                                                                                                                                                                                                                                                                                                                                                                                                                                                                  | С | 4X20mm | 4PCS  |
|                                                                                                                                                                                                                                                                                                                                                                                                                                                                                                                                                                                                                                                                                                                                                                                                                                                                                                                                                                                                                                                                                                                                                                                                                                                                                                                                                                                                                                                                                                                                                                                                                                                                                                                                                                                                                                                                                                                                                                                                                                                                                                                                | d | 6X40mm | 6PCS  |
|                                                                                                                                                                                                                                                                                                                                                                                                                                                                                                                                                                                                                                                                                                                                                                                                                                                                                                                                                                                                                                                                                                                                                                                                                                                                                                                                                                                                                                                                                                                                                                                                                                                                                                                                                                                                                                                                                                                                                                                                                                                                                                                                | е | 6X30mm | 3PCS  |
|                                                                                                                                                                                                                                                                                                                                                                                                                                                                                                                                                                                                                                                                                                                                                                                                                                                                                                                                                                                                                                                                                                                                                                                                                                                                                                                                                                                                                                                                                                                                                                                                                                                                                                                                                                                                                                                                                                                                                                                                                                                                                                                                | f | 4X30mm | 1PC   |