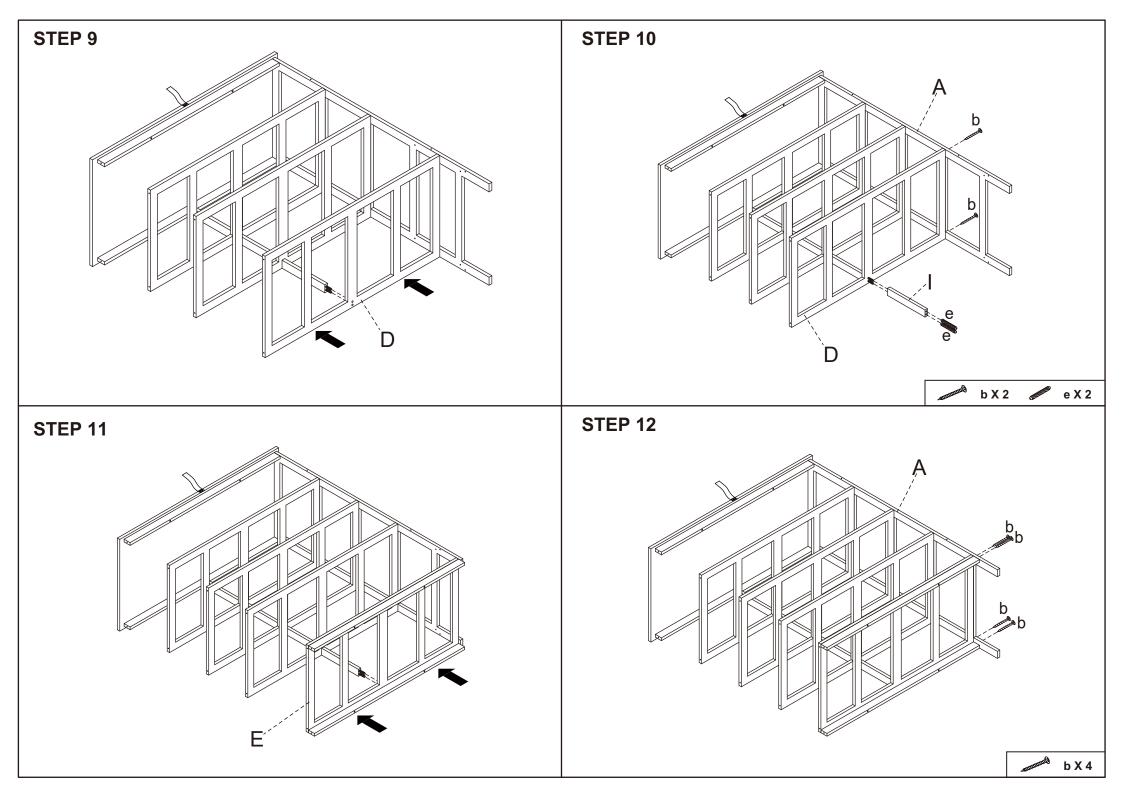

## Hardware list

|                                                                                                                                                                                                                                                                                                                                                                                                                                                                                                                                                                                                                                                                                                                                                                                                                                                                                                                                                                                                                                                                                                                                                                                                                                                                                                                                                                                                                                                                                                                                                                                                                                                                                                                                                                                                                                                                                                                                                                                                                                                                                                                                | а | 4X40mm | 8PCS  |
|--------------------------------------------------------------------------------------------------------------------------------------------------------------------------------------------------------------------------------------------------------------------------------------------------------------------------------------------------------------------------------------------------------------------------------------------------------------------------------------------------------------------------------------------------------------------------------------------------------------------------------------------------------------------------------------------------------------------------------------------------------------------------------------------------------------------------------------------------------------------------------------------------------------------------------------------------------------------------------------------------------------------------------------------------------------------------------------------------------------------------------------------------------------------------------------------------------------------------------------------------------------------------------------------------------------------------------------------------------------------------------------------------------------------------------------------------------------------------------------------------------------------------------------------------------------------------------------------------------------------------------------------------------------------------------------------------------------------------------------------------------------------------------------------------------------------------------------------------------------------------------------------------------------------------------------------------------------------------------------------------------------------------------------------------------------------------------------------------------------------------------|---|--------|-------|
| Ontonion in the contraction of t | b | 5X40mm | 24PCS |
| <b>B</b> IMME                                                                                                                                                                                                                                                                                                                                                                                                                                                                                                                                                                                                                                                                                                                                                                                                                                                                                                                                                                                                                                                                                                                                                                                                                                                                                                                                                                                                                                                                                                                                                                                                                                                                                                                                                                                                                                                                                                                                                                                                                                                                                                                  | С | 4X20mm | 4PCS  |
|                                                                                                                                                                                                                                                                                                                                                                                                                                                                                                                                                                                                                                                                                                                                                                                                                                                                                                                                                                                                                                                                                                                                                                                                                                                                                                                                                                                                                                                                                                                                                                                                                                                                                                                                                                                                                                                                                                                                                                                                                                                                                                                                | d | 6X40mm | 6PCS  |
|                                                                                                                                                                                                                                                                                                                                                                                                                                                                                                                                                                                                                                                                                                                                                                                                                                                                                                                                                                                                                                                                                                                                                                                                                                                                                                                                                                                                                                                                                                                                                                                                                                                                                                                                                                                                                                                                                                                                                                                                                                                                                                                                | е | 6X30mm | 3PCS  |
|                                                                                                                                                                                                                                                                                                                                                                                                                                                                                                                                                                                                                                                                                                                                                                                                                                                                                                                                                                                                                                                                                                                                                                                                                                                                                                                                                                                                                                                                                                                                                                                                                                                                                                                                                                                                                                                                                                                                                                                                                                                                                                                                | f | 4X30mm | 1PC   |