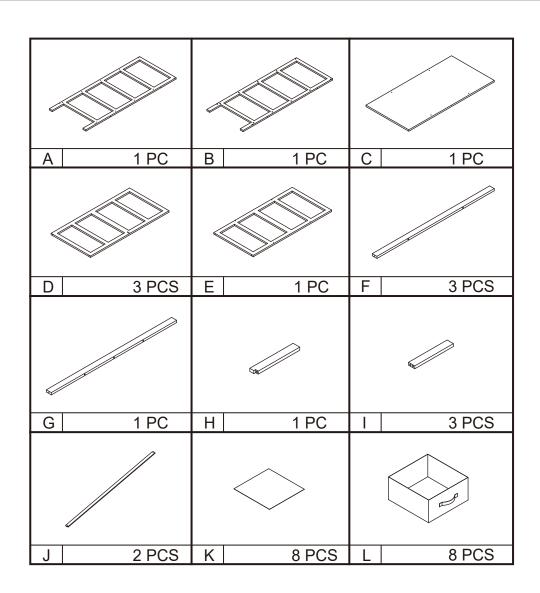

## Assembly Instructions 43099016 8 DRAWER BAMBOO CHEST

**CARE INSTRUCTION:** WIPE CLEAN WITH A SOFT DRY OR DAMP CLOTH. KEEP AWAY FROM WATER AND DIRECT SUNLIGHT. FOR INDOOR AND DOMESTIC USE. CHECK AND TIGHTEN ALL PARTS REGULARLY.