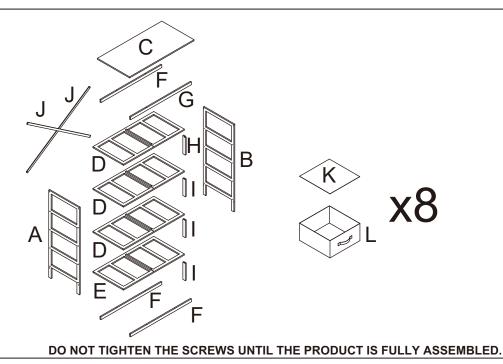

## Assembly Instructions 43099016 8 DRAWER BAMBOO CHEST

**CARE INSTRUCTION:** WIPE CLEAN WITH A SOFT DRY OR DAMP CLOTH. KEEP AWAY FROM WATER AND DIRECT SUNLIGHT. FOR INDOOR AND DOMESTIC USE. CHECK AND TIGHTEN ALL PARTS REGULARLY.