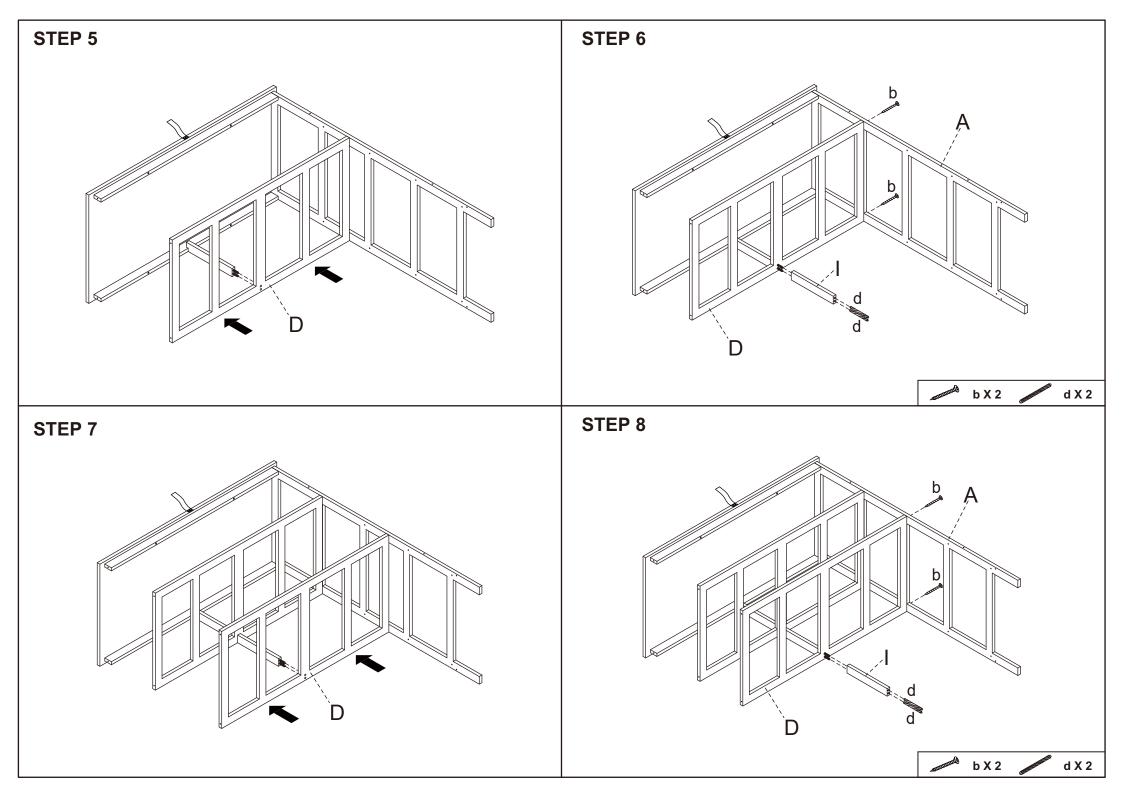

## Hardware list

|                                                                                                                                                                                                                                                                                                                                                                                                                                                                                                                                                                                                                                                                                                                                                                                                                                                                                                                                                                                                                                                                                                                                                                                                                                                                                                                                                                                                                                                                                                                                                                                                                                                                                                                                                                                                                                                                                                                                                                                                                                                                                                                                | а | 4X40mm | 8PCS  |
|--------------------------------------------------------------------------------------------------------------------------------------------------------------------------------------------------------------------------------------------------------------------------------------------------------------------------------------------------------------------------------------------------------------------------------------------------------------------------------------------------------------------------------------------------------------------------------------------------------------------------------------------------------------------------------------------------------------------------------------------------------------------------------------------------------------------------------------------------------------------------------------------------------------------------------------------------------------------------------------------------------------------------------------------------------------------------------------------------------------------------------------------------------------------------------------------------------------------------------------------------------------------------------------------------------------------------------------------------------------------------------------------------------------------------------------------------------------------------------------------------------------------------------------------------------------------------------------------------------------------------------------------------------------------------------------------------------------------------------------------------------------------------------------------------------------------------------------------------------------------------------------------------------------------------------------------------------------------------------------------------------------------------------------------------------------------------------------------------------------------------------|---|--------|-------|
| Ontonion in the contraction of t | b | 5X40mm | 24PCS |
| <b>B</b> IMME                                                                                                                                                                                                                                                                                                                                                                                                                                                                                                                                                                                                                                                                                                                                                                                                                                                                                                                                                                                                                                                                                                                                                                                                                                                                                                                                                                                                                                                                                                                                                                                                                                                                                                                                                                                                                                                                                                                                                                                                                                                                                                                  | С | 4X20mm | 4PCS  |
|                                                                                                                                                                                                                                                                                                                                                                                                                                                                                                                                                                                                                                                                                                                                                                                                                                                                                                                                                                                                                                                                                                                                                                                                                                                                                                                                                                                                                                                                                                                                                                                                                                                                                                                                                                                                                                                                                                                                                                                                                                                                                                                                | d | 6X40mm | 6PCS  |
|                                                                                                                                                                                                                                                                                                                                                                                                                                                                                                                                                                                                                                                                                                                                                                                                                                                                                                                                                                                                                                                                                                                                                                                                                                                                                                                                                                                                                                                                                                                                                                                                                                                                                                                                                                                                                                                                                                                                                                                                                                                                                                                                | е | 6X30mm | 3PCS  |
|                                                                                                                                                                                                                                                                                                                                                                                                                                                                                                                                                                                                                                                                                                                                                                                                                                                                                                                                                                                                                                                                                                                                                                                                                                                                                                                                                                                                                                                                                                                                                                                                                                                                                                                                                                                                                                                                                                                                                                                                                                                                                                                                | f | 4X30mm | 1PC   |