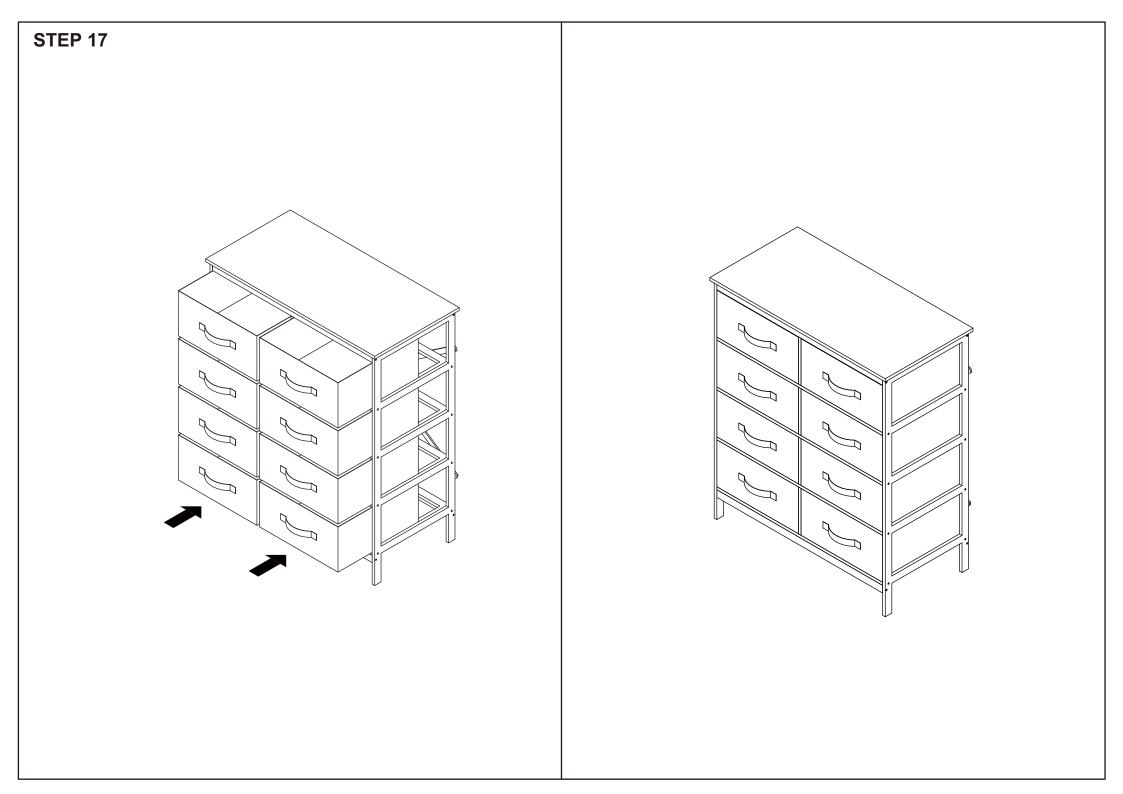

| f | 4X30mm | 1PC   |