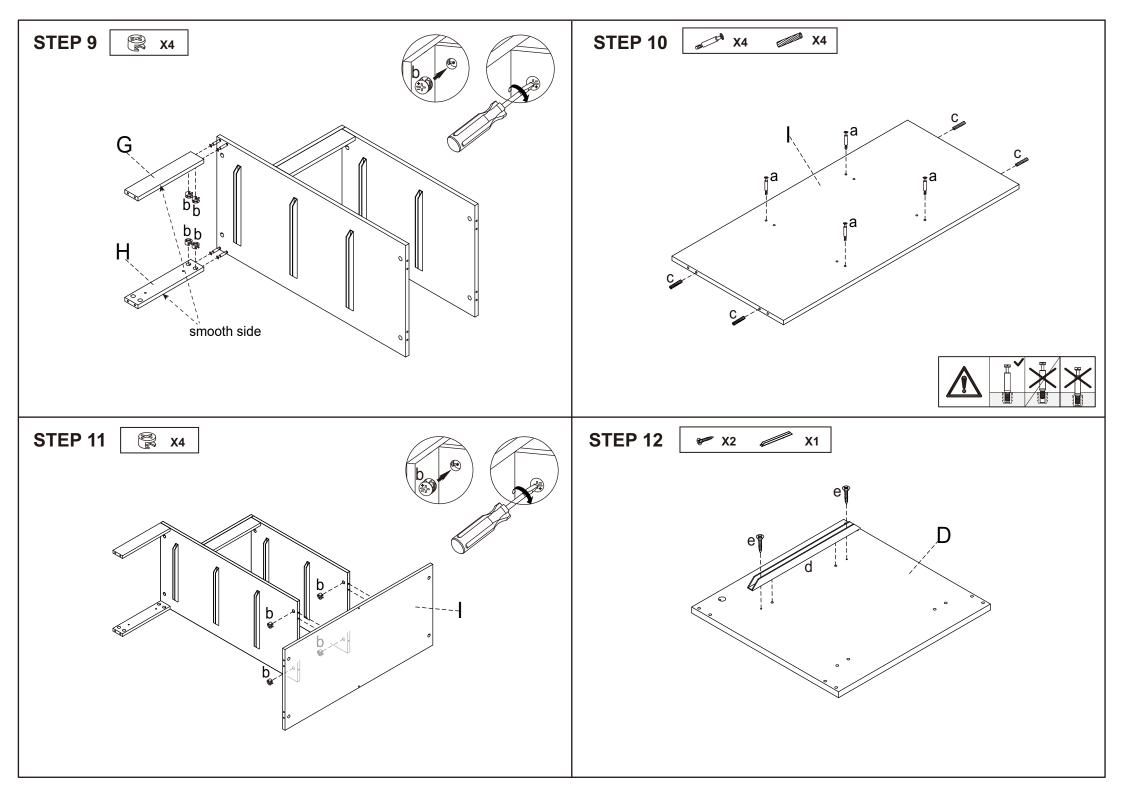

## **Hardware list**

| om to          | а | 6X35mm  | 52PCS |
|----------------|---|---------|-------|
|                | b | 15X10mm | 52PCS |
|                | С | 8X30mm  | 22PCS |
|                | d |         | 12PCS |
| <b>Similar</b> | Φ | 3X12mm  | 24PCS |