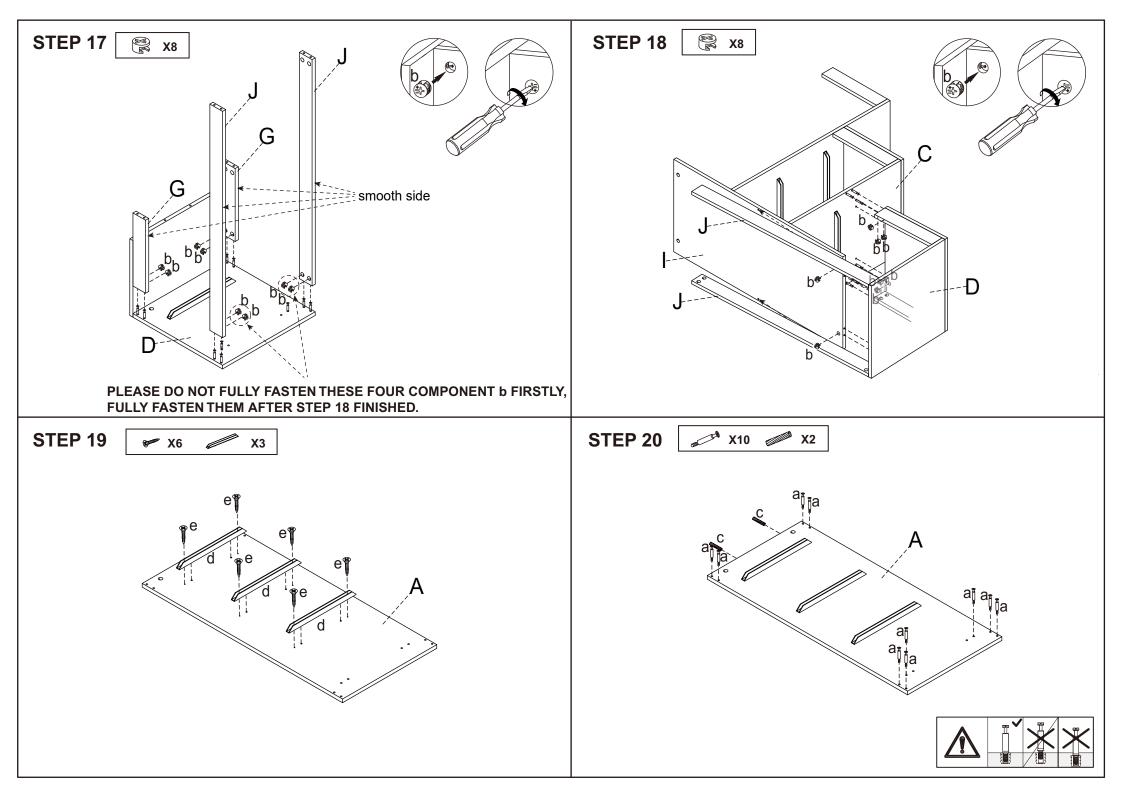

## **Hardware list**

| om to          | а | 6X35mm  | 52PCS |
|----------------|---|---------|-------|
|                | b | 15X10mm | 52PCS |
|                | С | 8X30mm  | 22PCS |
|                | d |         | 12PCS |
| <b>Similar</b> | Φ | 3X12mm  | 24PCS |