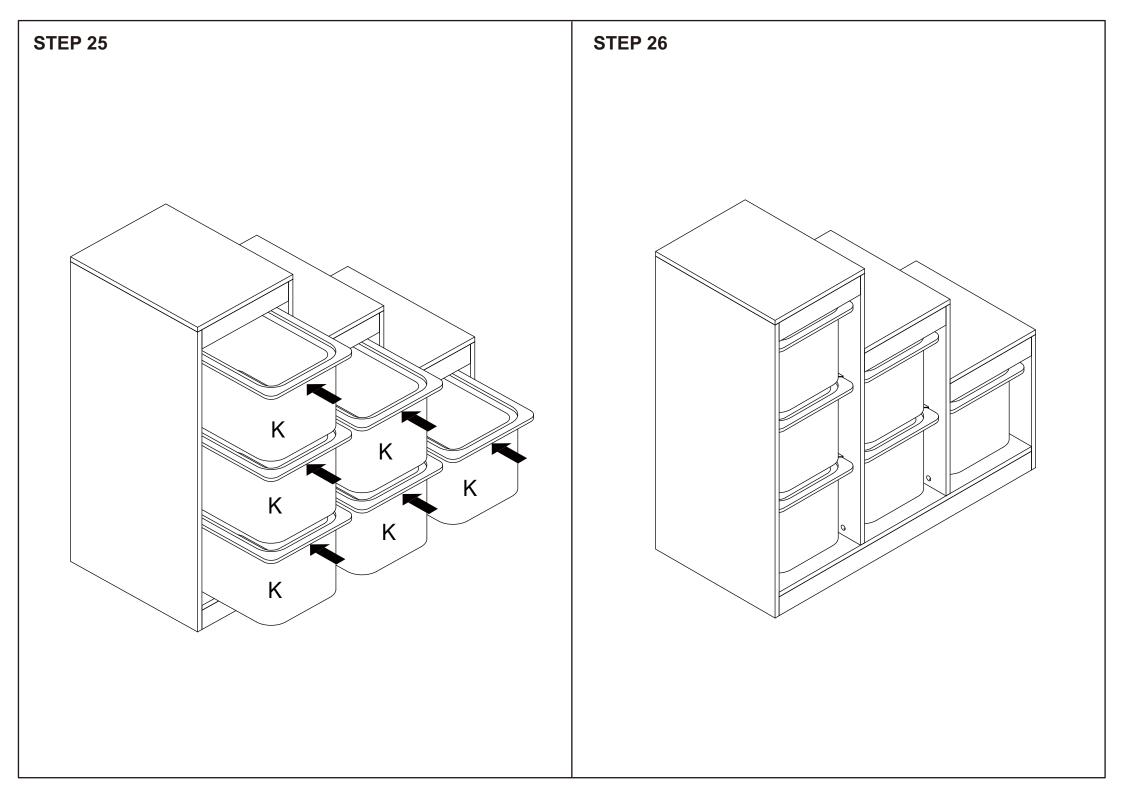

S TO BE ASSEMBLED BY AN ADULT.

CARE INSTRUCTIONS: WIPE CLEAN WITH A SOFT DAMP CLOTH. NEVER USE SCOURERS, ABRASIVES OR CHEMICAL SOLVENTS. KEEP AWAY FROM MOISTURE AND DIRECT SUNLIGHT. STORE IN A DRY PLACE FOR INDOOR USE ONLY.

MAXIMUM SAFE LOAD: 10KGS FOR TOP PANEL, 5KGS FOR TUBS, 60KGS IN TOTAL.

## **Hardware list**

| om to          | а | 6X35mm  | 52PCS |
|----------------|---|---------|-------|
|                | b | 15X10mm | 52PCS |
|                | С | 8X30mm  | 22PCS |
|                | d |         | 12PCS |
| <b>Similar</b> | Φ | 3X12mm  | 24PCS |

| (g) minimum | f | 4X40mm | 2PCS |
|-------------|---|--------|------|
| O Grand     | g |        | 2PCS |
|             |   |        |      |
|             |   |        |      |
|             |   |        |      |