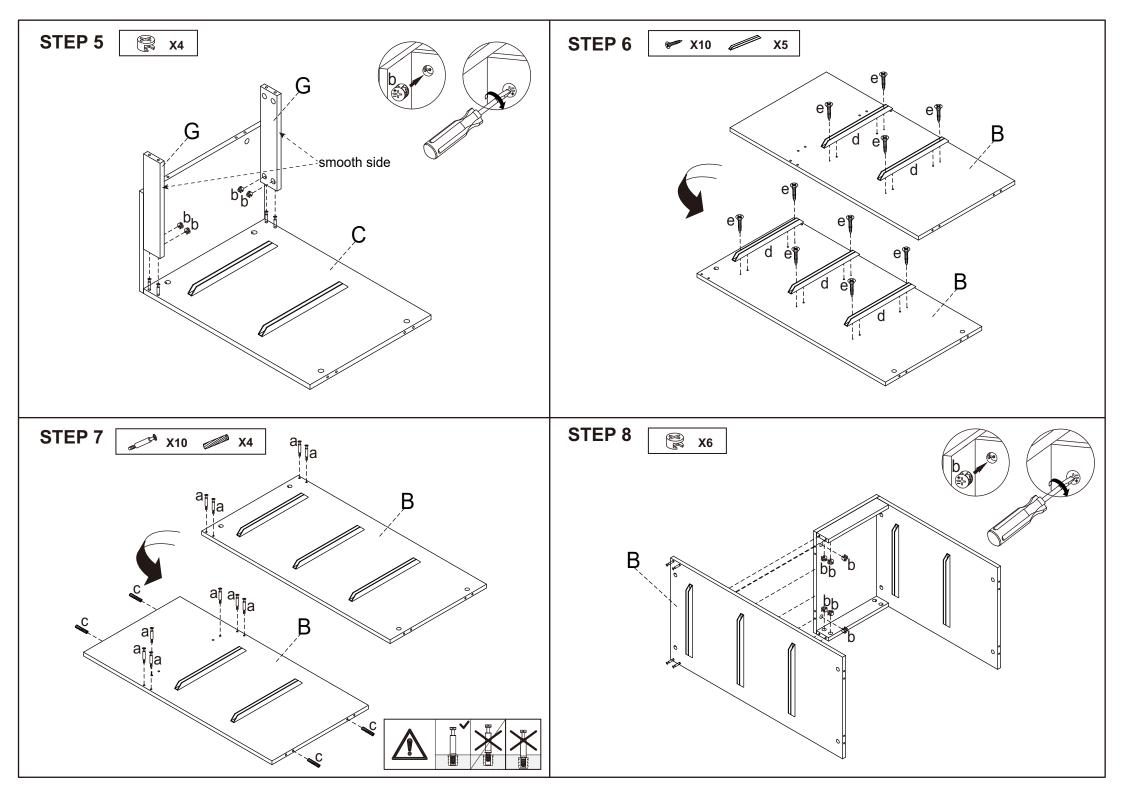

## Assembly Instructions 43067138-ANGLE STORAGE UNIT WITH 6 TUBS OAK LOOK

**WARNING:** DO NOT STAND, SIT OR LEAN ON THE UNIT. DO NOT USE THIS UNIT AS A STEP LADDER. ENSURE THIS UNIT IS USED ONLY ON A FLAT SURFACE. DO NOT USE THIS UNIT UNLESS ALL BOLTS AND SCREWS ARE FIRMLY SECURED. DO NOT PLACE HOT OBJECTS SUCH AS COFFEE CUPS DIRECTLY ON THE SURFACE OF THIS FURNITURE ITEM. THIS ITEM IS FOR STORAGE PURPOSE ONLY. FAILURE TO FOLLOW THESE WARNINGS COULD RESULT IN SERIOUS INJURY. CONTAINS SMALL PARTS. IT IS TO BE ASSEMBLED BY AN ADULT.