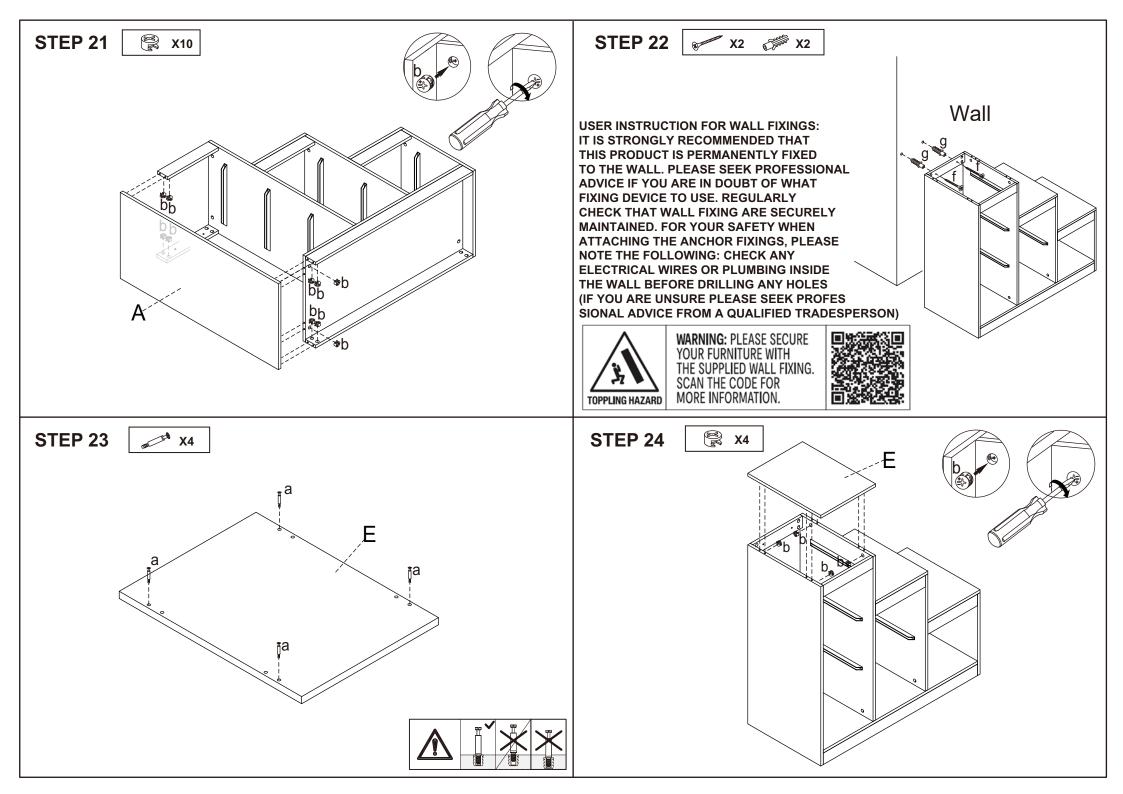

| (g) minimum | f | 4X40mm | 2PCS |
|-------------|---|--------|------|
| O Grand     | g |        | 2PCS |
|             |   |        |      |
|             |   |        |      |
|             |   |        |      |