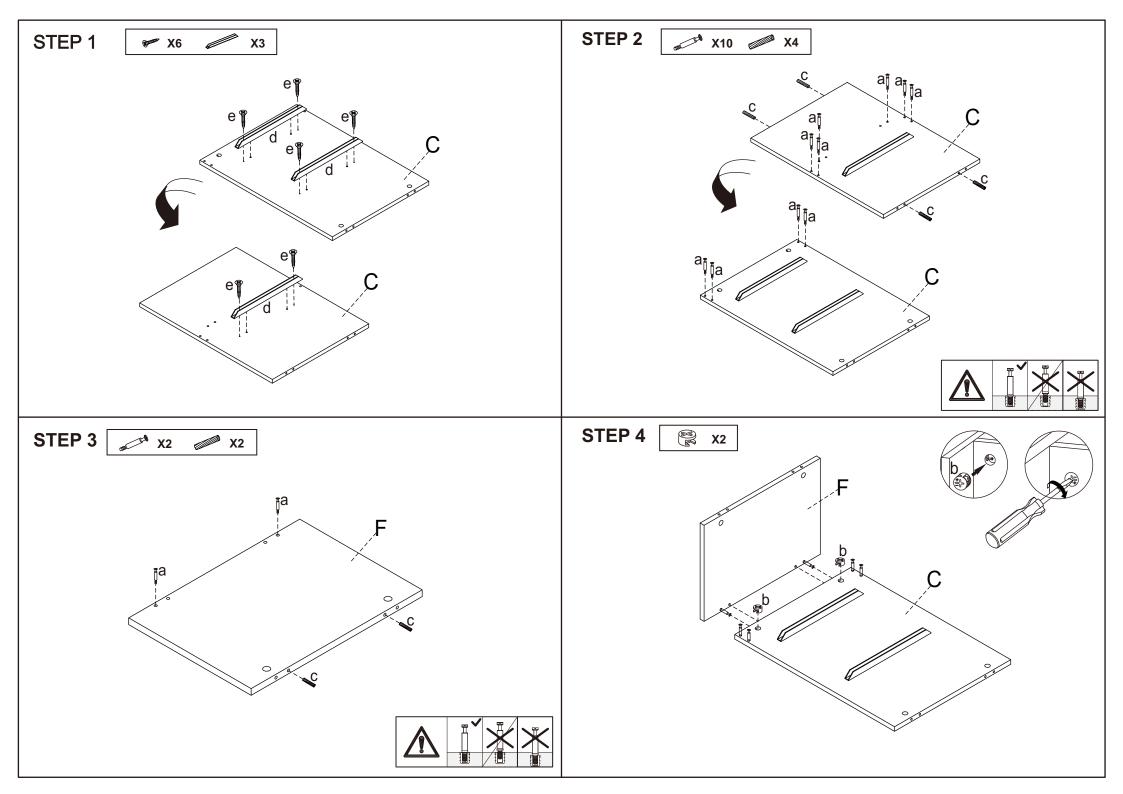

## Assembly Instructions 43067138-ANGLE STORAGE UNIT WITH 6 TUBS OAK LOOK

**WARNING:** DO NOT STAND, SIT OR LEAN ON THE UNIT. DO NOT USE THIS UNIT AS A STEP LADDER. ENSURE THIS UNIT IS USED ONLY ON A FLAT SURFACE. DO NOT USE THIS UNIT UNLESS ALL BOLTS AND SCREWS ARE FIRMLY SECURED. DO NOT PLACE HOT OBJECTS SUCH AS COFFEE CUPS DIRECTLY ON THE SURFACE OF THIS FURNITURE ITEM. THIS ITEM IS FOR STORAGE PURPOSE ONLY. FAILURE TO FOLLOW THESE WARNINGS COULD RESULT IN SERIOUS INJURY. CONTAINS SMALL PARTS. IT IS TO BE ASSEMBLED BY AN ADULT.