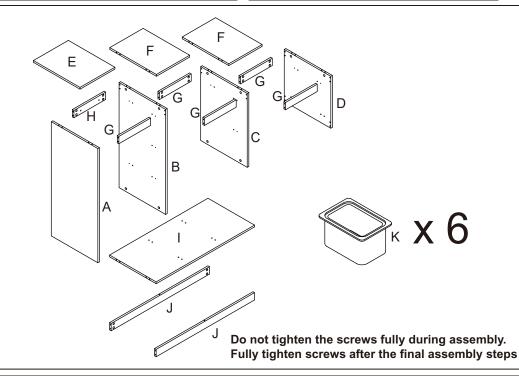

## Assembly Instructions 43067138-ANGLE STORAGE UNIT WITH 6 TUBS OAK LOOK

**WARNING:** DO NOT STAND, SIT OR LEAN ON THE UNIT. DO NOT USE THIS UNIT AS A STEP LADDER. ENSURE THIS UNIT IS USED ONLY ON A FLAT SURFACE. DO NOT USE THIS UNIT UNLESS ALL BOLTS AND SCREWS ARE FIRMLY SECURED. DO NOT PLACE HOT OBJECTS SUCH AS COFFEE CUPS DIRECTLY ON THE SURFACE OF THIS FURNITURE ITEM. THIS ITEM IS FOR STORAGE PURPOSE ONLY. FAILURE TO FOLLOW THESE WARNINGS COULD RESULT IN SERIOUS INJURY. CONTAINS SMALL PARTS. IT IS TO BE ASSEMBLED BY AN ADULT.