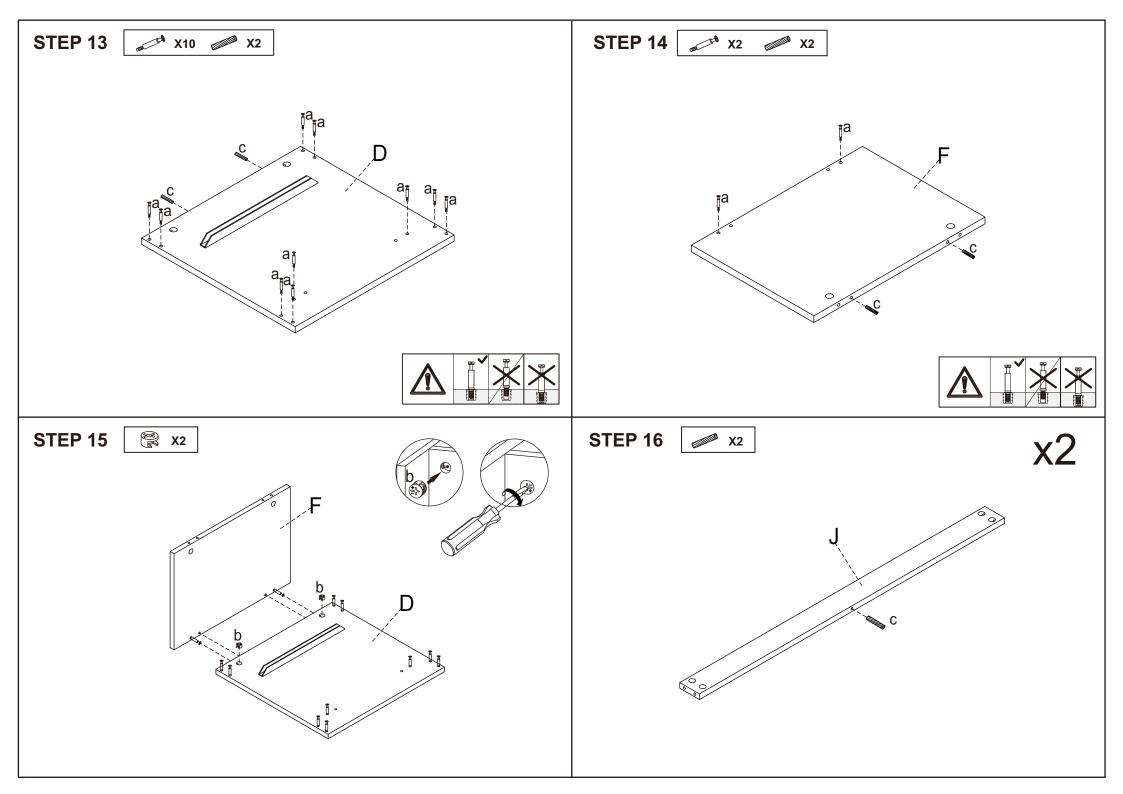

## **Hardware list**

| om to          | а | 6X35mm  | 52PCS |
|----------------|---|---------|-------|
|                | b | 15X10mm | 52PCS |
|                | С | 8X30mm  | 22PCS |
|                | d |         | 12PCS |
| <b>Similar</b> | Φ | 3X12mm  | 24PCS |