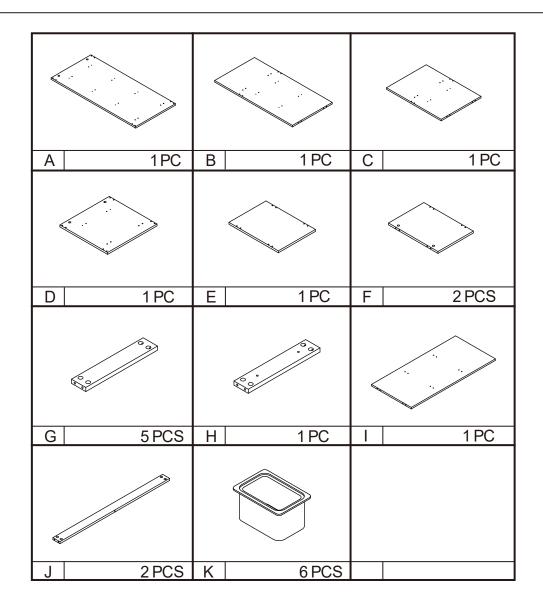

## Assembly Instructions 43067138-ANGLE STORAGE UNIT WITH 6 TUBS OAK LOOK

**WARNING:** DO NOT STAND, SIT OR LEAN ON THE UNIT. DO NOT USE THIS UNIT AS A STEP LADDER. ENSURE THIS UNIT IS USED ONLY ON A FLAT SURFACE. DO NOT USE THIS UNIT UNLESS ALL BOLTS AND SCREWS ARE FIRMLY SECURED. DO NOT PLACE HOT OBJECTS SUCH AS COFFEE CUPS DIRECTLY ON THE SURFACE OF THIS FURNITURE ITEM. THIS ITEM IS FOR STORAGE PURPOSE ONLY. FAILURE TO FOLLOW THESE WARNINGS COULD RESULT IN SERIOUS INJURY. CONTAINS SMALL PARTS. IT IS TO BE ASSEMBLED BY AN ADULT.