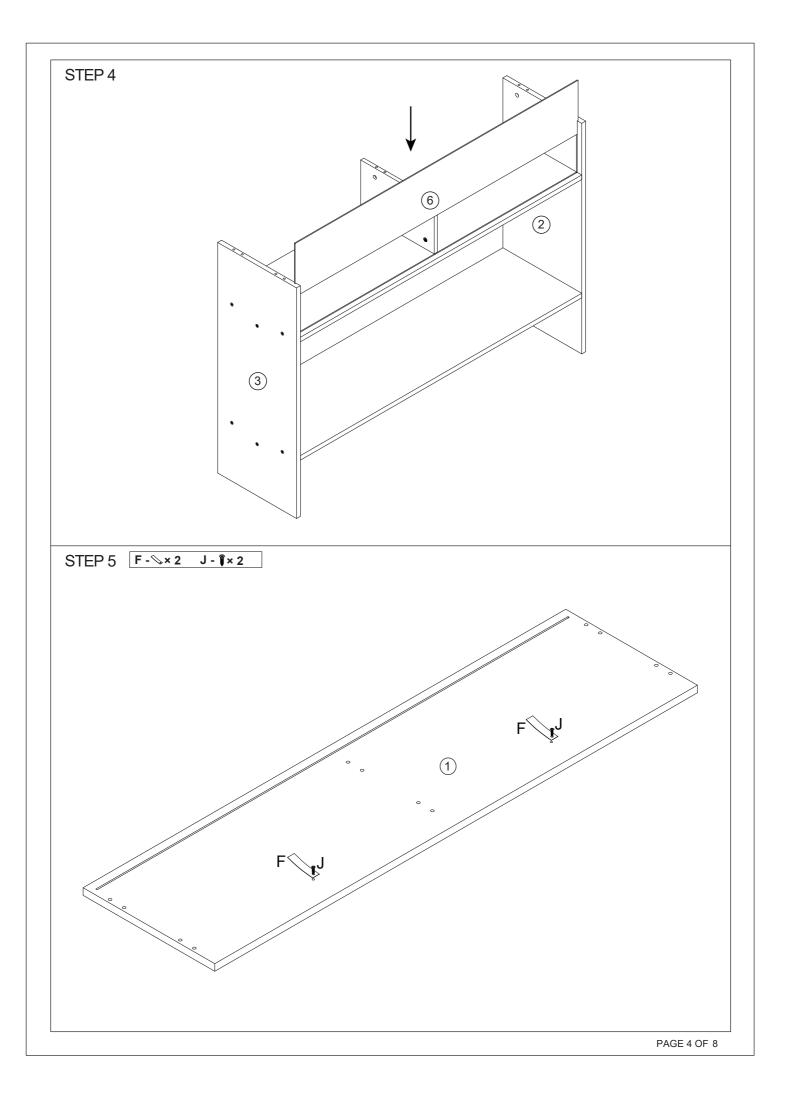

--------|---|---------|-------|--------------|---|-----------------|------|
|                 |            | А | 6x30mm | 16pcs | ()<br>Transminner | В | 7x50mm  | 12pcs | ALIUTION COM | С | 4x40mm          | 9pcs |
|                 |            | D | 6x35mm | 8pcs  |                   | Е | 12x10mm | 8pcs  |              | F |                 | 2pcs |
|                 | ALIGHTER R | G | 4x30mm | 16pcs | *COLORIDA         | Н | 4x35mm  | 4pcs  |              | I | 100x20<br>x15mm | 2pcs |
|                 |            | J | 3x12mm | 3pcs  |                   | К |         | 1pc   | Ø            | L |                 | 2pcs |
|                 |            | Μ |        | 1pc   | ſ                 | Ν |         | 1pc   |              |   |                 |      |

## 2 Parts List