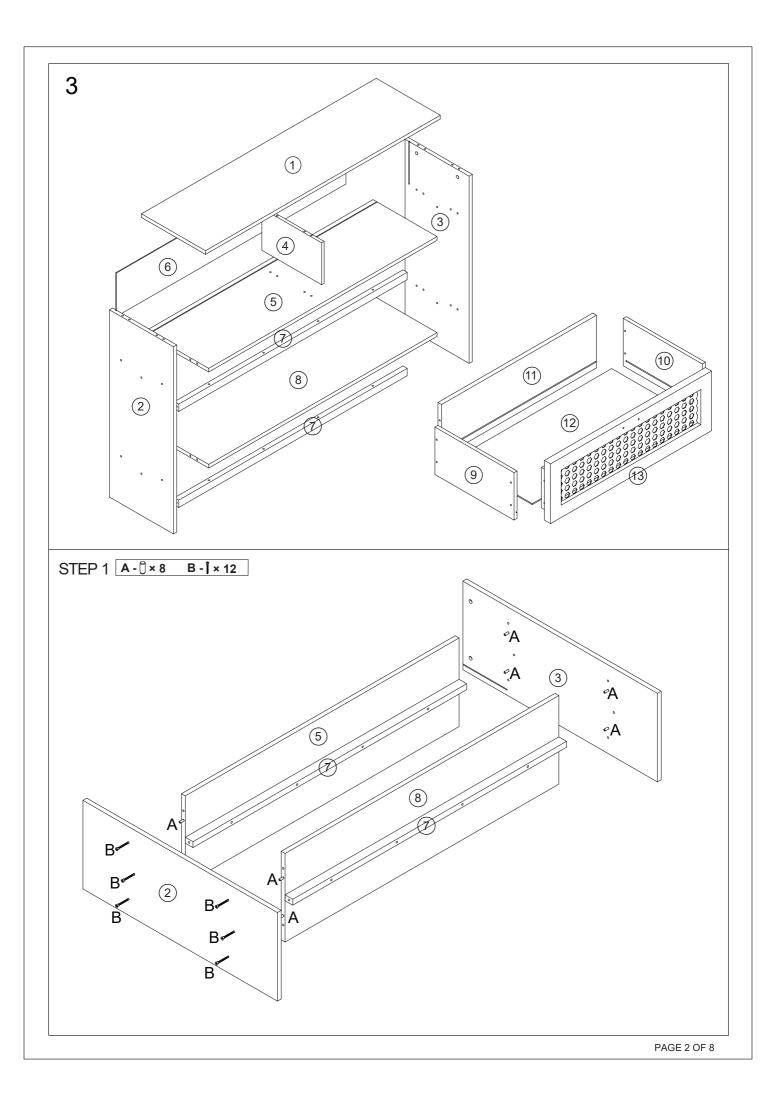

------------|---|---------|-------|--------------|---|-----------------|------|
|                 |            | А | 6x30mm | 16pcs | ()<br>Transminner | В | 7x50mm  | 12pcs | ALIUTION COM | С | 4x40mm          | 9pcs |
|                 |            | D | 6x35mm | 8pcs  |                   | Е | 12x10mm | 8pcs  |              | F |                 | 2pcs |
|                 | ALIGHTER R | G | 4x30mm | 16pcs | *COLORIDA         | Н | 4x35mm  | 4pcs  |              | I | 100x20<br>x15mm | 2pcs |
|                 |            | J | 3x12mm | 3pcs  |                   | К |         | 1pc   | Ø            | L |                 | 2pcs |
|                 |            | Μ |        | 1pc   | ſ                 | Ν |         | 1pc   |              |   |                 |      |

## 2 Parts List