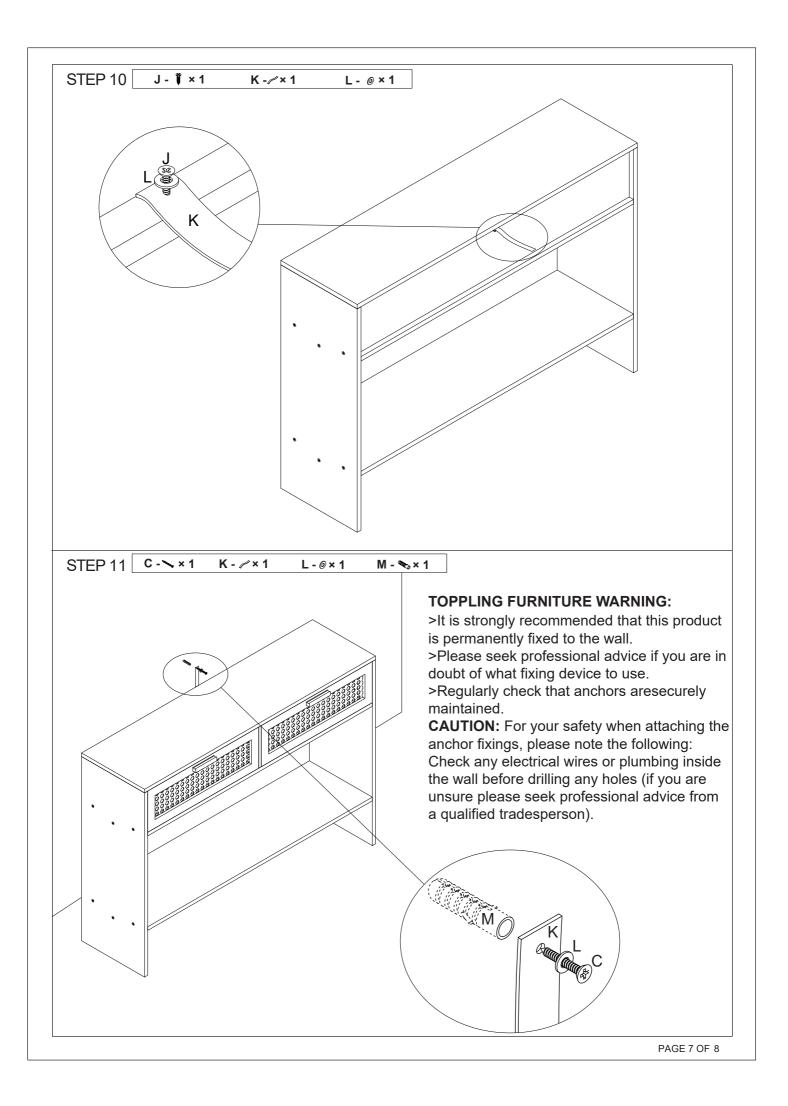

## MAXIMUM SAFE LOAD: 20KGS FOR TOP PANEL,15KGS FOR BOTTOM,5KGS FOR EACH DRAWER.

| 1 Hardware List |            |   |        |       |                   |   |         |       |              |   |                 |      |
|-----------------|------------|---|--------|-------|-------------------|---|---------|-------|--------------|---|-----------------|------|
|                 |            | А | 6x30mm | 16pcs | ()<br>Transminner | В | 7x50mm  | 12pcs | ALIUTION COM | С | 4x40mm          | 9pcs |
|                 |            | D | 6x35mm | 8pcs  |                   | Е | 12x10mm | 8pcs  |              | F |                 | 2pcs |
|                 | ALIGHTER R | G | 4x30mm | 16pcs | *COLORIDA         | Н | 4x35mm  | 4pcs  |              | I | 100x20<br>x15mm | 2pcs |
|                 |            | J | 3x12mm | 3pcs  |                   | К |         | 1pc   | Ø            | L |                 | 2pcs |
|                 |            | Μ |        | 1pc   | ſ                 | Ν |         | 1pc   |              |   |                 |      |