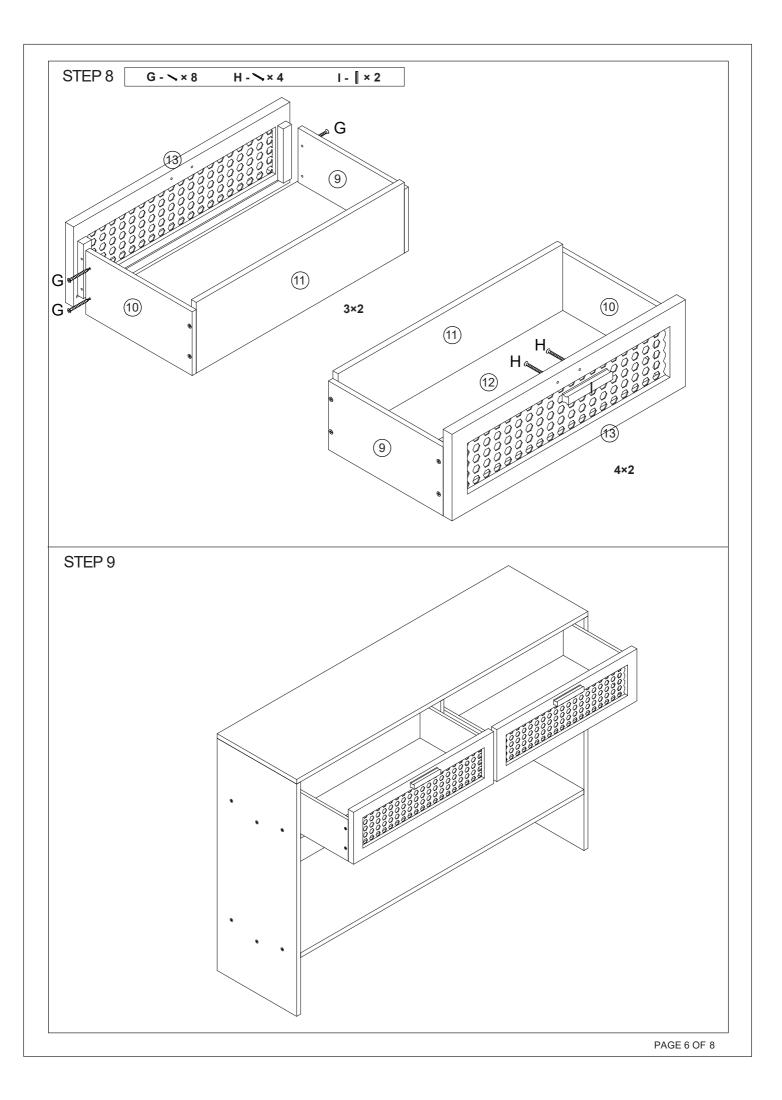

## MAXIMUM SAFE LOAD: 20KGS FOR TOP PANEL,15KGS FOR BOTTOM,5KGS FOR EACH DRAWER.

| 1 Hardware List |            |   |        |       |                   |   |         |       |              |   |                 |      |
|-----------------|------------|---|--------|-------|-------------------|---|---------|-------|--------------|---|-----------------|------|
|                 |            | А | 6x30mm | 16pcs | ()<br>Transminner | В | 7x50mm  | 12pcs | ALIUTION COM | С | 4x40mm          | 9pcs |
|                 |            | D | 6x35mm | 8pcs  |                   | Е | 12x10mm | 8pcs  |              | F |                 | 2pcs |
|                 | ALIGHTER R | G | 4x30mm | 16pcs | *COLORIDA         | Н | 4x35mm  | 4pcs  |              | I | 100x20<br>x15mm | 2pcs |
|                 |            | J | 3x12mm | 3pcs  |                   | К |         | 1pc   | Ø            | L |                 | 2pcs |
|                 |            | Μ |        | 1pc   | ſ                 | Ν |         | 1pc   |              |   |                 |      |