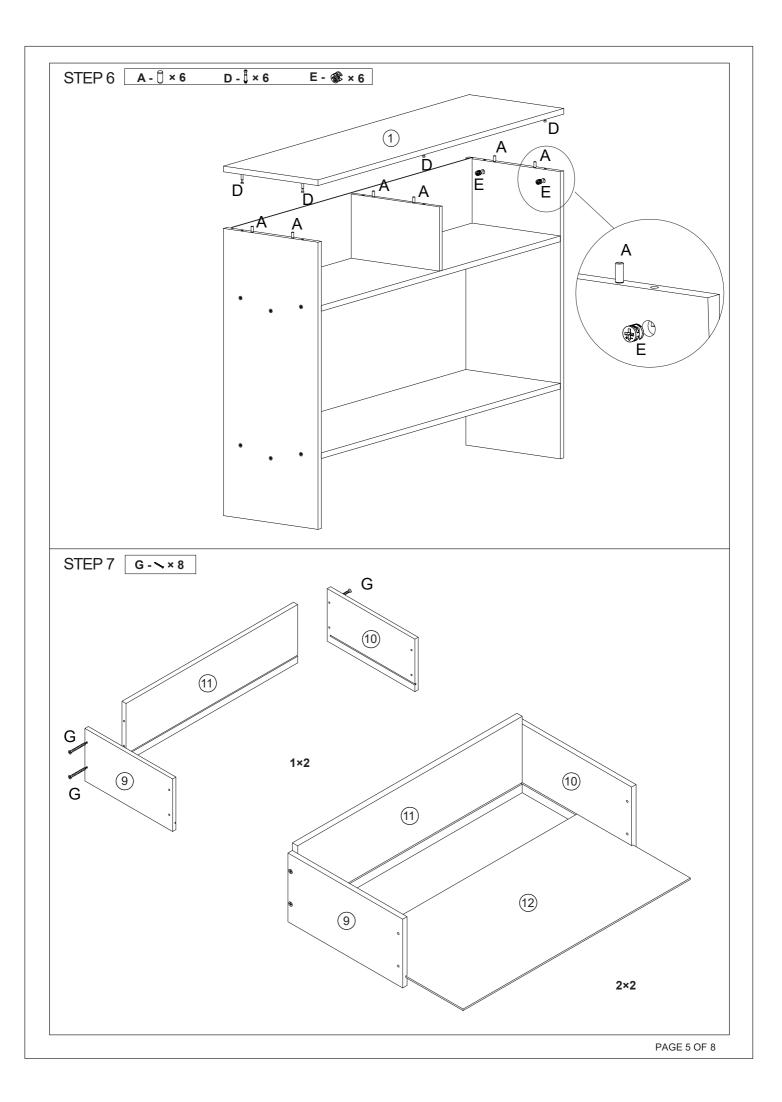

## MAXIMUM SAFE LOAD: 20KGS FOR TOP PANEL,15KGS FOR BOTTOM,5KGS FOR EACH DRAWER.

| 1 Hardware List |            |   |        |       |                   |   |         |       |              |   |                 |      |
|-----------------|------------|---|--------|-------|-------------------|---|---------|-------|--------------|---|-----------------|------|
|                 |            | А | 6x30mm | 16pcs | ()<br>Transminner | В | 7x50mm  | 12pcs | ALIUTION COM | С | 4x40mm          | 9pcs |
|                 |            | D | 6x35mm | 8pcs  |                   | Е | 12x10mm | 8pcs  |              | F |                 | 2pcs |
|                 | ALIGHTER R | G | 4x30mm | 16pcs | *COLORIDA         | Н | 4x35mm  | 4pcs  |              | I | 100x20<br>x15mm | 2pcs |
|                 |            | J | 3x12mm | 3pcs  |                   | К |         | 1pc   | Ø            | L |                 | 2pcs |
|                 |            | Μ |        | 1pc   | ſ                 | Ν |         | 1pc   |              |   |                 |      |