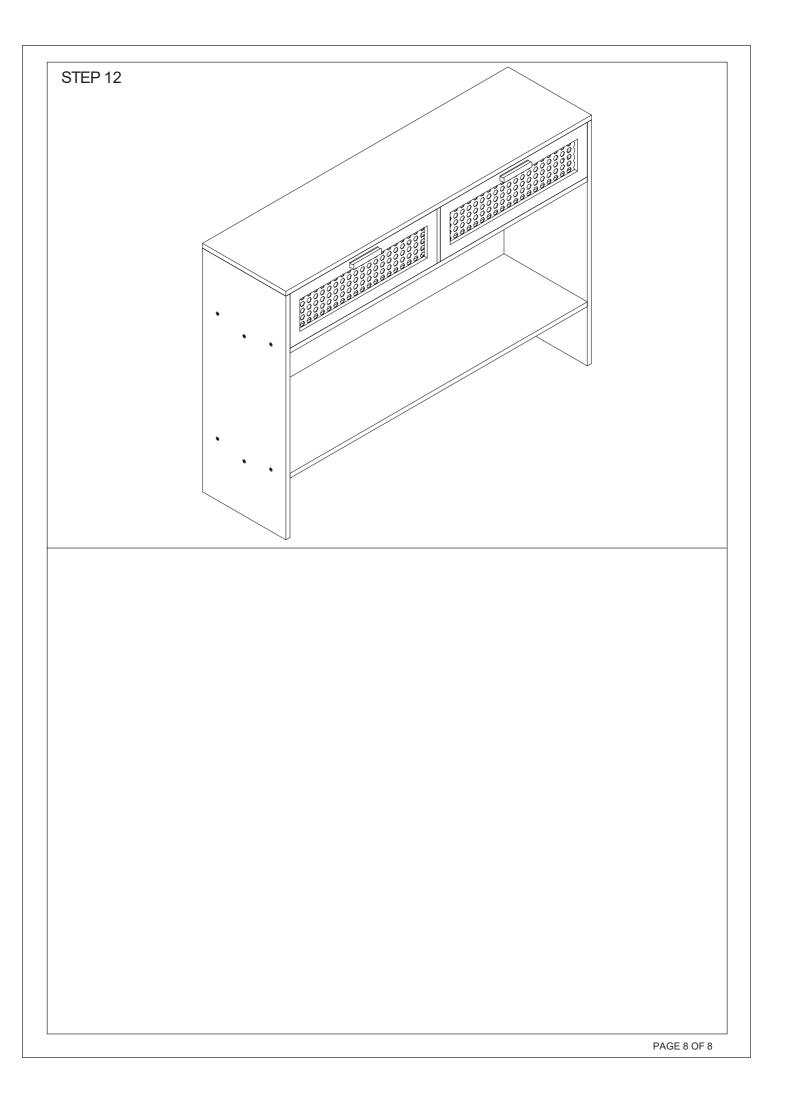

## MAXIMUM SAFE LOAD: 20KGS FOR TOP PANEL,15KGS FOR BOTTOM,5KGS FOR EACH DRAWER.

| 1 Hardware List |            |   |        |       |                   |   |         |       |              |   |                 |      |
|-----------------|------------|---|--------|-------|-------------------|---|---------|-------|--------------|---|-----------------|------|
|                 |            | А | 6x30mm | 16pcs | ()<br>Transminner | В | 7x50mm  | 12pcs | ALIUTION COM | С | 4x40mm          | 9pcs |
|                 |            | D | 6x35mm | 8pcs  |                   | Е | 12x10mm | 8pcs  |              | F |                 | 2pcs |
|                 | ALIGHTER R | G | 4x30mm | 16pcs | *COLORIDA         | Н | 4x35mm  | 4pcs  |              | I | 100x20<br>x15mm | 2pcs |
|                 |            | J | 3x12mm | 3pcs  |                   | К |         | 1pc   | Ø            | L |                 | 2pcs |
|                 |            | Μ |        | 1pc   | ſ                 | Ν |         | 1pc   |              |   |                 |      |