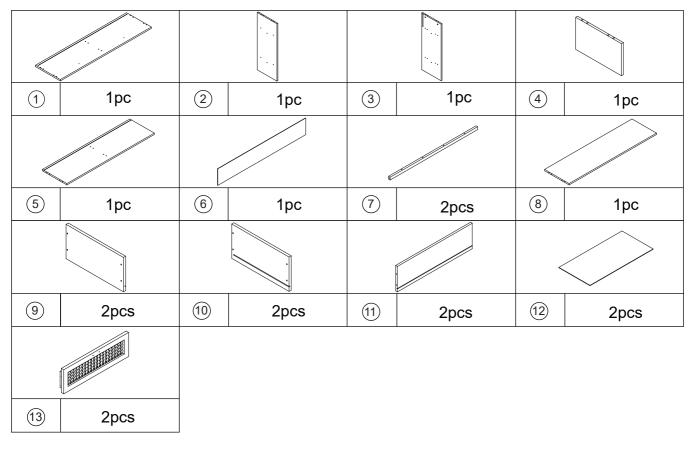

--------------|---|---------|-------|--------------|---|-----------------|------|
|                 |            | А | 6x30mm | 16pcs | ()<br>Transminner | В | 7x50mm  | 12pcs | ALIUTION COM | С | 4x40mm          | 9pcs |
|                 |            | D | 6x35mm | 8pcs  |                   | Е | 12x10mm | 8pcs  |              | F |                 | 2pcs |
|                 | ALIGHTER R | G | 4x30mm | 16pcs | *COLORIDA         | Н | 4x35mm  | 4pcs  |              | I | 100x20<br>x15mm | 2pcs |
|                 |            | J | 3x12mm | 3pcs  |                   | К |         | 1pc   | Ø            | L |                 | 2pcs |
|                 |            | Μ |        | 1pc   | ſ                 | Ν |         | 1pc   |              |   |                 |      |

## 2 Parts List