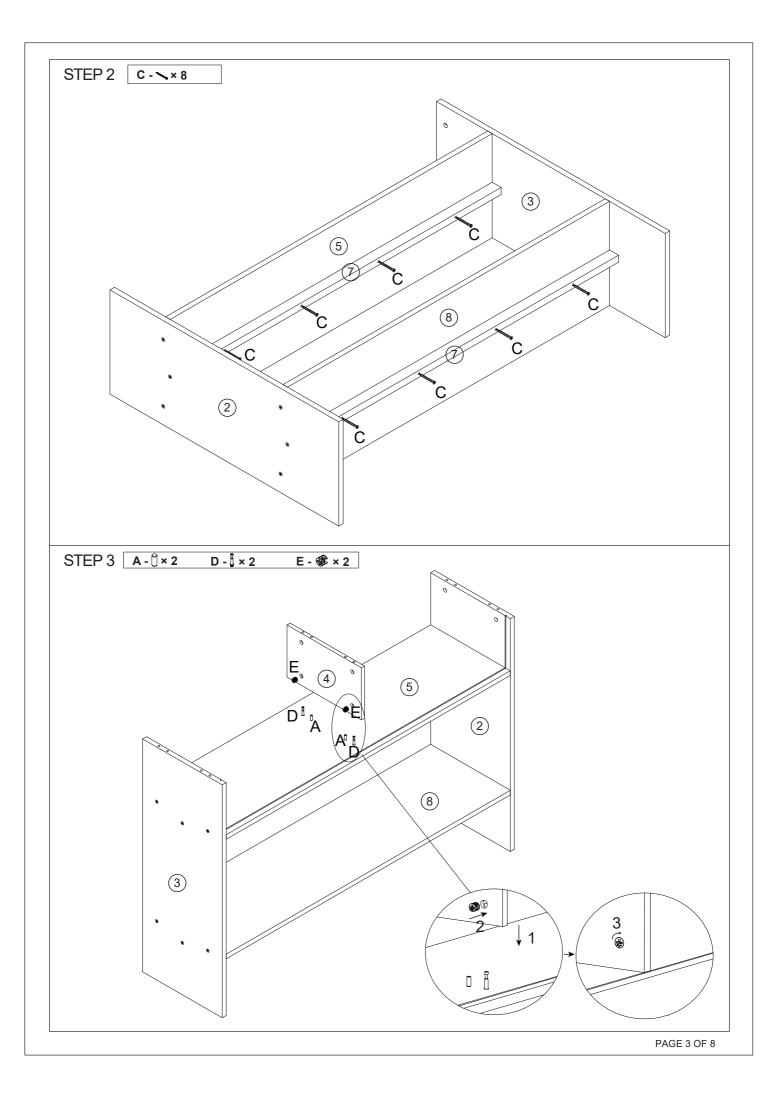

----------|---|---------|-------|--------------|---|-----------------|------|
|                 |            | А | 6x30mm | 16pcs | ()<br>Transminner | В | 7x50mm  | 12pcs | ALIUTION COM | С | 4x40mm          | 9pcs |
|                 |            | D | 6x35mm | 8pcs  |                   | Е | 12x10mm | 8pcs  |              | F |                 | 2pcs |
|                 | ALIGHTER R | G | 4x30mm | 16pcs | *COLORIDA         | Н | 4x35mm  | 4pcs  |              | I | 100x20<br>x15mm | 2pcs |
|                 |            | J | 3x12mm | 3pcs  |                   | К |         | 1pc   | Ø            | L |                 | 2pcs |
|                 |            | Μ |        | 1pc   | ſ                 | Ν |         | 1pc   |              |   |                 |      |

## 2 Parts List