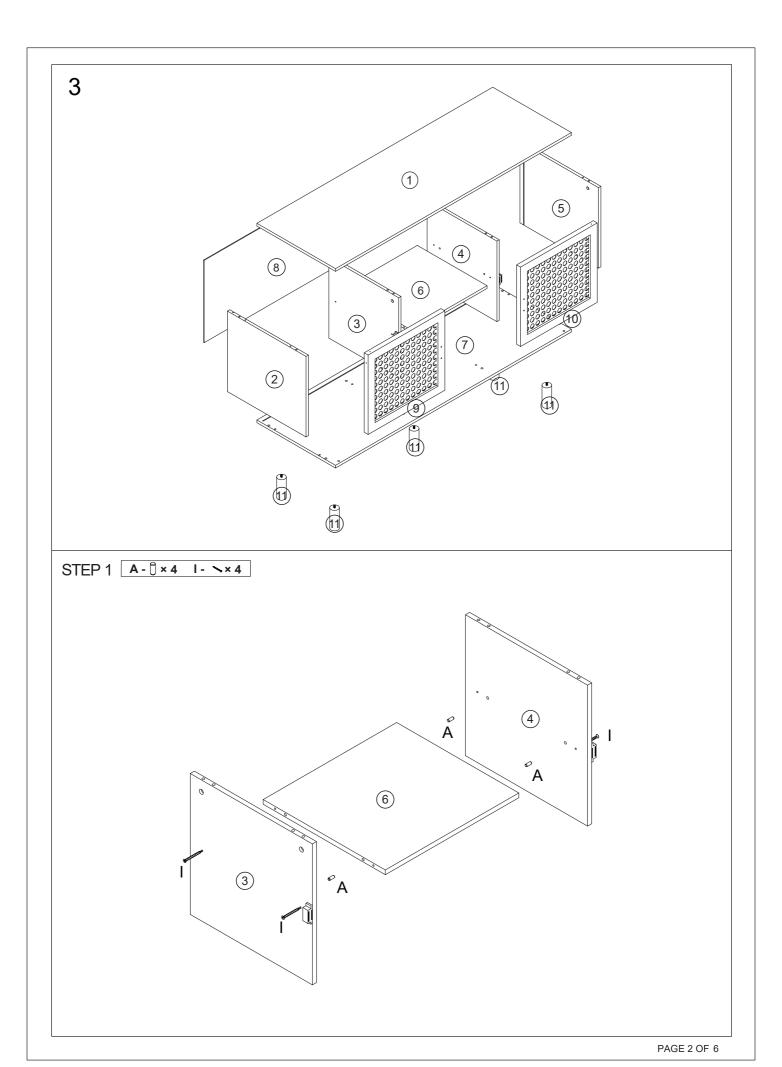

| 20pcs |                                                    | В | 6x35mm | 8pcs |                                        | С | 12x10mm | 8pcs |
|---|-----------------|-------|----------------------------------------------------|---|--------|------|----------------------------------------|---|---------|------|
| D | 3x18mm          | 8pcs  |                                                    | Е |        | 4pcs | Antimation                             | F | 4x35mm  | 4pcs |
| G | 100x20<br>x15mm | 2pcs  | (a) Juneau (a) | Н | 7x50mm | 8pcs | ************************************** | I | 4x30mm  | 4pcs |
| J |                 | 1рс   |                                                    |   |        |      |                                        |   |         |      |

## 2 Parts List