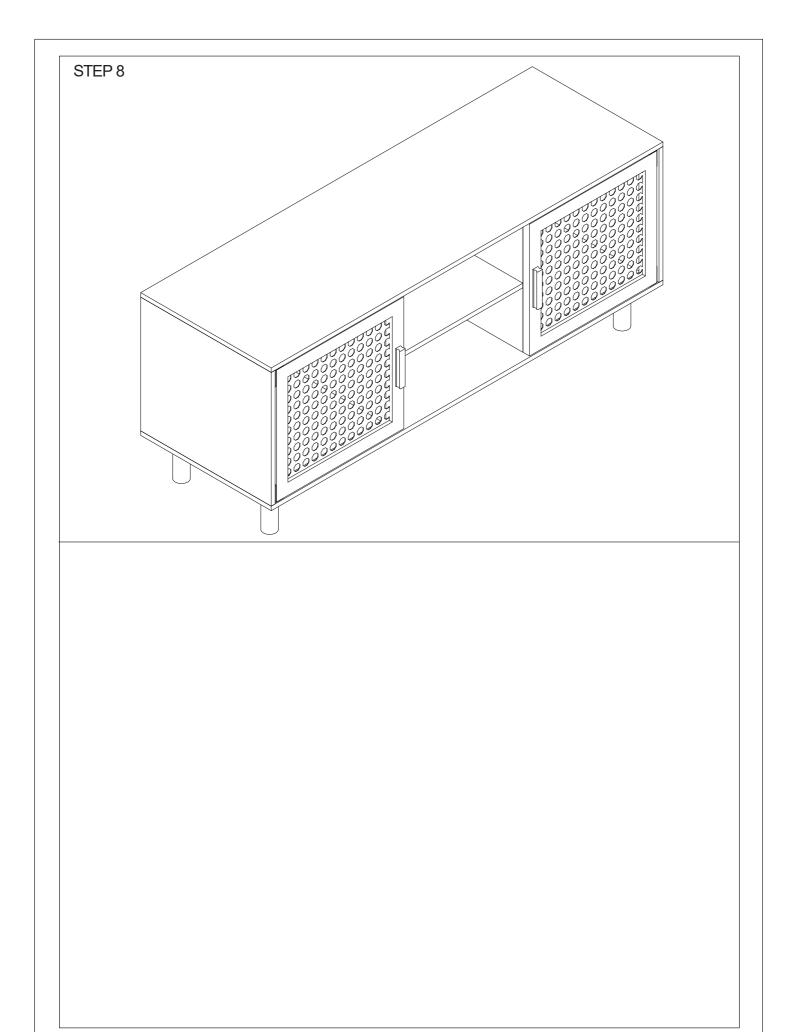

|                                                    | В | 6x35mm | 8pcs |                                        | С | 12x10mm | 8pcs |
|---|-----------------|-------|----------------------------------------------------|---|--------|------|----------------------------------------|---|---------|------|
| D | 3x18mm          | 8pcs  |                                                    | Е |        | 4pcs | Antimation                             | F | 4x35mm  | 4pcs |
| G | 100x20<br>x15mm | 2pcs  | (a) Juneau (a) | Н | 7x50mm | 8pcs | ************************************** | I | 4x30mm  | 4pcs |
| J |                 | 1рс   |                                                    |   |        |      |                                        |   |         |      |

## 2 Parts List