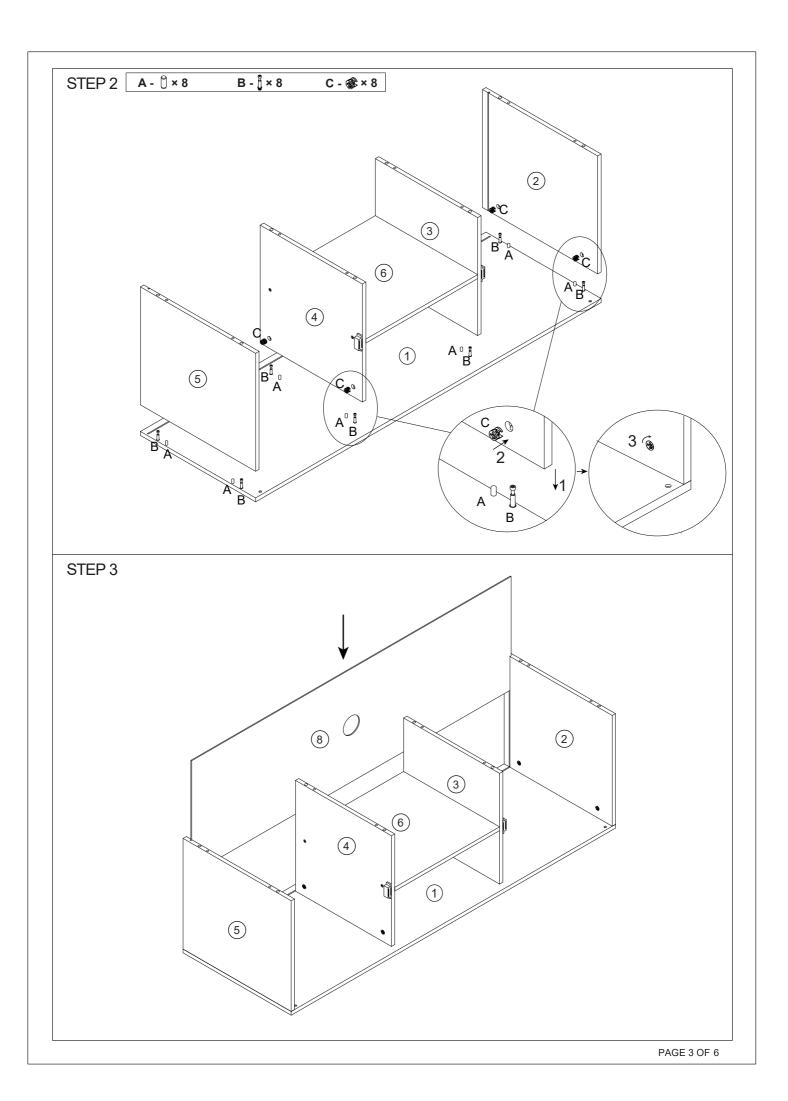

| 20pcs |                                                    | В | 6x35mm | 8pcs |                                        | С | 12x10mm | 8pcs |
|---|-----------------|-------|----------------------------------------------------|---|--------|------|----------------------------------------|---|---------|------|
| D | 3x18mm          | 8pcs  |                                                    | Е |        | 4pcs | Antimation                             | F | 4x35mm  | 4pcs |
| G | 100x20<br>x15mm | 2pcs  | (a) Juneau (a) | Н | 7x50mm | 8pcs | ************************************** | I | 4x30mm  | 4pcs |
| J |                 | 1рс   |                                                    |   |        |      |                                        |   |         |      |

## 2 Parts List