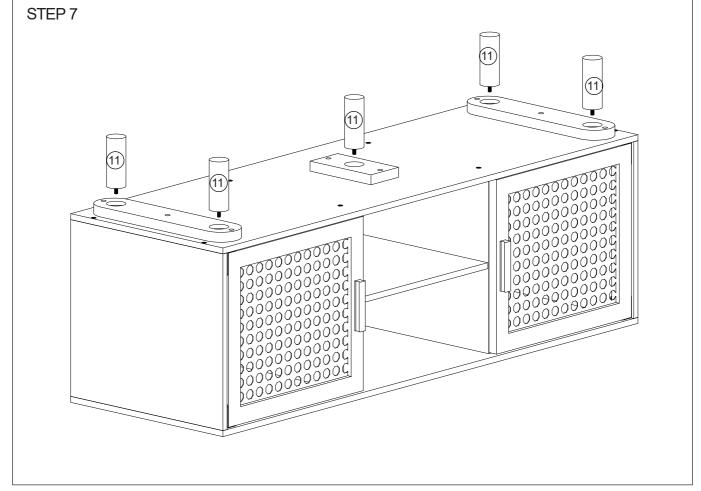

## 1 Hardware List

| А | 6x30mm          | 20pcs |                                                    | В | 6x35mm | 8pcs |                                        | С | 12x10mm | 8pcs |
|---|-----------------|-------|----------------------------------------------------|---|--------|------|----------------------------------------|---|---------|------|
| D | 3x18mm          | 8pcs  |                                                    | Е |        | 4pcs | Antimation                             | F | 4x35mm  | 4pcs |
| G | 100x20<br>x15mm | 2pcs  | (a) Juneau (a) | Н | 7x50mm | 8pcs | ************************************** | I | 4x30mm  | 4pcs |
| J |                 | 1рс   |                                                    |   |        |      |                                        |   |         |      |