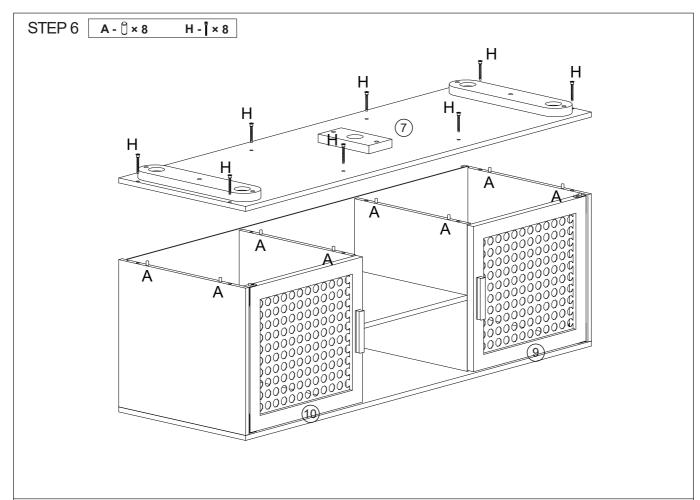

## 1 Hardware List

| А | 6x30mm          | 20pcs |                                                    | В | 6x35mm | 8pcs |                                        | С | 12x10mm | 8pcs |
|---|-----------------|-------|----------------------------------------------------|---|--------|------|----------------------------------------|---|---------|------|
| D | 3x18mm          | 8pcs  |                                                    | Е |        | 4pcs | Antimation                             | F | 4x35mm  | 4pcs |
| G | 100x20<br>x15mm | 2pcs  | (a) Juneau (a) | Н | 7x50mm | 8pcs | ************************************** | I | 4x30mm  | 4pcs |
| J |                 | 1рс   |                                                    |   |        |      |                                        |   |         |      |