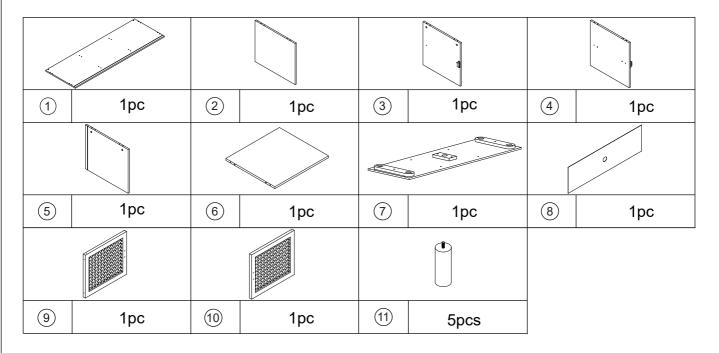

| 20pcs |                                                    | В | 6x35mm | 8pcs |                                        | С | 12x10mm | 8pcs |
|---|-----------------|-------|----------------------------------------------------|---|--------|------|----------------------------------------|---|---------|------|
| D | 3x18mm          | 8pcs  |                                                    | Е |        | 4pcs | Antimation                             | F | 4x35mm  | 4pcs |
| G | 100x20<br>x15mm | 2pcs  | (a) Juneau (a) | Н | 7x50mm | 8pcs | ************************************** | I | 4x30mm  | 4pcs |
| J |                 | 1рс   |                                                    |   |        |      |                                        |   |         |      |

## 2 Parts List