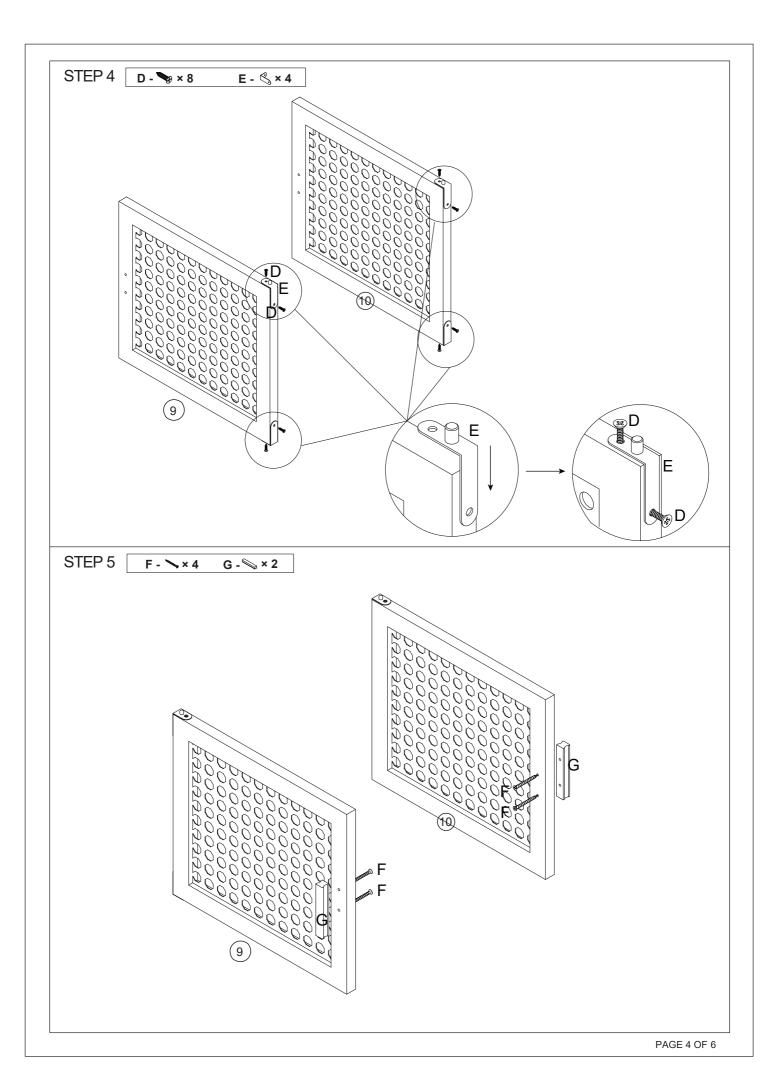

20pcs |                                                    | В | 6x35mm | 8pcs |                                        | С | 12x10mm | 8pcs |
|---|-----------------|-------|----------------------------------------------------|---|--------|------|----------------------------------------|---|---------|------|
| D | 3x18mm          | 8pcs  |                                                    | Е |        | 4pcs | Antimation                             | F | 4x35mm  | 4pcs |
| G | 100x20<br>x15mm | 2pcs  | (a) Juneau (a) | Н | 7x50mm | 8pcs | ************************************** | I | 4x30mm  | 4pcs |
| J |                 | 1рс   |                                                    |   |        |      |                                        |   |         |      |

## 2 Parts List