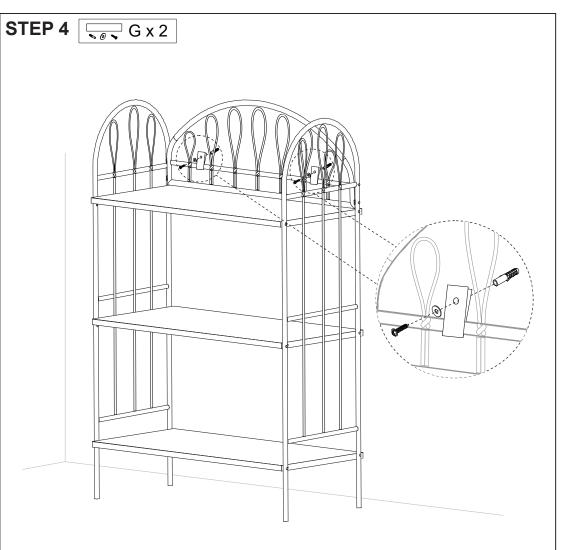

## Assembly Instructions 43031726 Rattan Look Shelving Unit

**WARNING:** DO NOT STAND, SIT OR LEAN ON THE UNIT. DO NOT USE THIS UNIT AS A STEP LADDER. ENSURE THIS UNIT IS USED ONLY ON A FLAT SURFACE. DO NOT USE THIS UNIT UNLESS ALL BOLTS AND SCREWS ARE FIRMLY SECURED. DO NOT PLACE HOT OBJECTS SUCH AS COFFEE CUPS DIRECTLY ON THE SURFACE OF THIS FURNITURE ITEM. THIS ITEM IS FOR STORAGE PURPOSE ONLY. CONTAINS SMALL PARTS. IT IS TO BE ASSEMBLED BY AN ADULT. FAILURE TO FOLLOW THESE WARNINGS COULD RESULT IN SERIOUS INJURY.

## USER INSTRUCTION FOR WALL ANCHOR:

IT IS STRONGLY RECOMMENDED THAT THIS PRODUCT IS PERMANENTLY FIXED TO THE WALL. PLEASE SEEK PROFESSIONAL ADVICE IF YOU ARE IN DOUBT OF WHAT FIXING DEVICE TO USE. REGULARLY CHECK THAT ANCHORS ARE SECURELY MAINTAINED. CAUTION: FOR YOUR SAFETY WHEN ATTACHING THE ANCHOR FIXINGS, PLEASE NOTE THE FOLLOWING: CHECK ANY ELECTRICAL WIRES OR PLUMBING INSIDE THE WALL BEFORE DRILLING ANY HOLES (IF YOU ARE UNSURE PLEASE SEEK PROFESSIONAL ADVICE FROM A QUALIFIED TRADESPERSON)