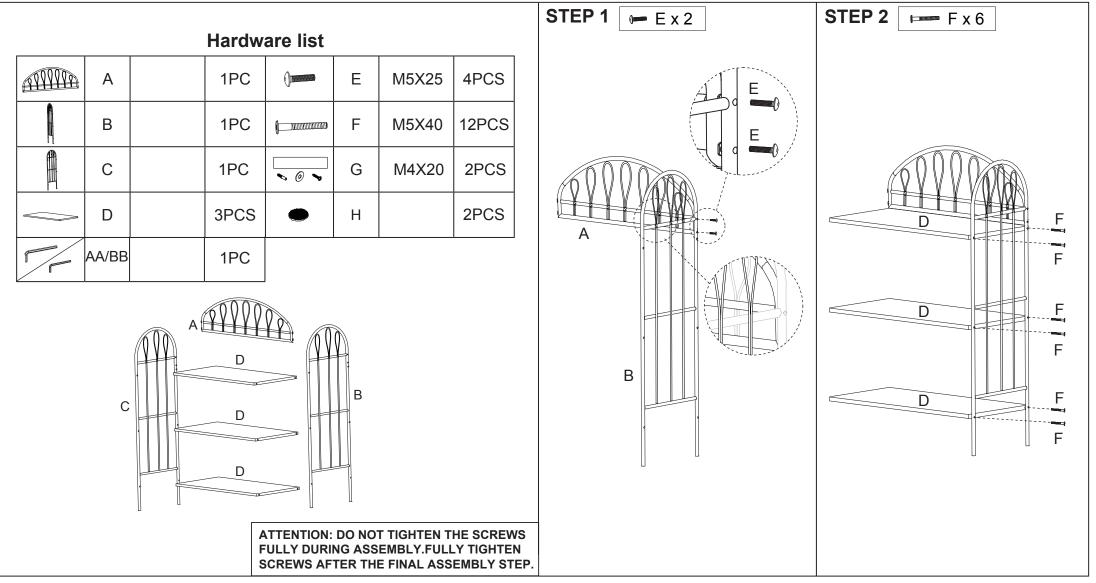

## Assembly Instructions 43031726 Rattan Look Shelving Unit

**WARNING:** DO NOT STAND, SIT OR LEAN ON THE UNIT. DO NOT USE THIS UNIT AS A STEP LADDER. ENSURE THIS UNIT IS USED ONLY ON A FLAT SURFACE. DO NOT USE THIS UNIT UNLESS ALL BOLTS AND SCREWS ARE FIRMLY SECURED. DO NOT PLACE HOT OBJECTS SUCH AS COFFEE CUPS DIRECTLY ON THE SURFACE OF THIS FURNITURE ITEM. THIS ITEM IS FOR STORAGE PURPOSE ONLY. CONTAINS SMALL PARTS. IT IS TO BE ASSEMBLED BY AN ADULT. FAILURE TO FOLLOW THESE WARNINGS COULD RESULT IN SERIOUS INJURY.