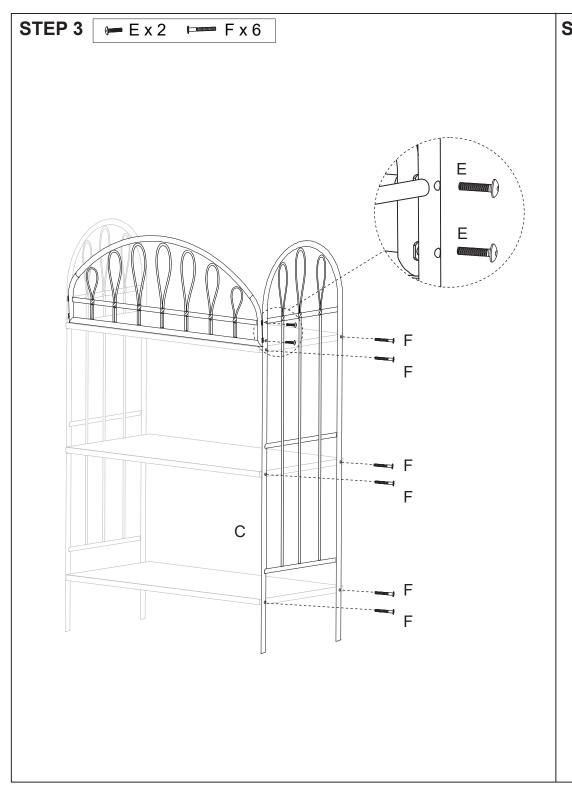

## Assembly Instructions 43031726 Rattan Look Shelving Unit

**WARNING:** DO NOT STAND, SIT OR LEAN ON THE UNIT. DO NOT USE THIS UNIT AS A STEP LADDER. ENSURE THIS UNIT IS USED ONLY ON A FLAT SURFACE. DO NOT USE THIS UNIT UNLESS ALL BOLTS AND SCREWS ARE FIRMLY SECURED. DO NOT PLACE HOT OBJECTS SUCH AS COFFEE CUPS DIRECTLY ON THE SURFACE OF THIS FURNITURE ITEM. THIS ITEM IS FOR STORAGE PURPOSE ONLY. CONTAINS SMALL PARTS. IT IS TO BE ASSEMBLED BY AN ADULT. FAILURE TO FOLLOW THESE WARNINGS COULD RESULT IN SERIOUS INJURY.