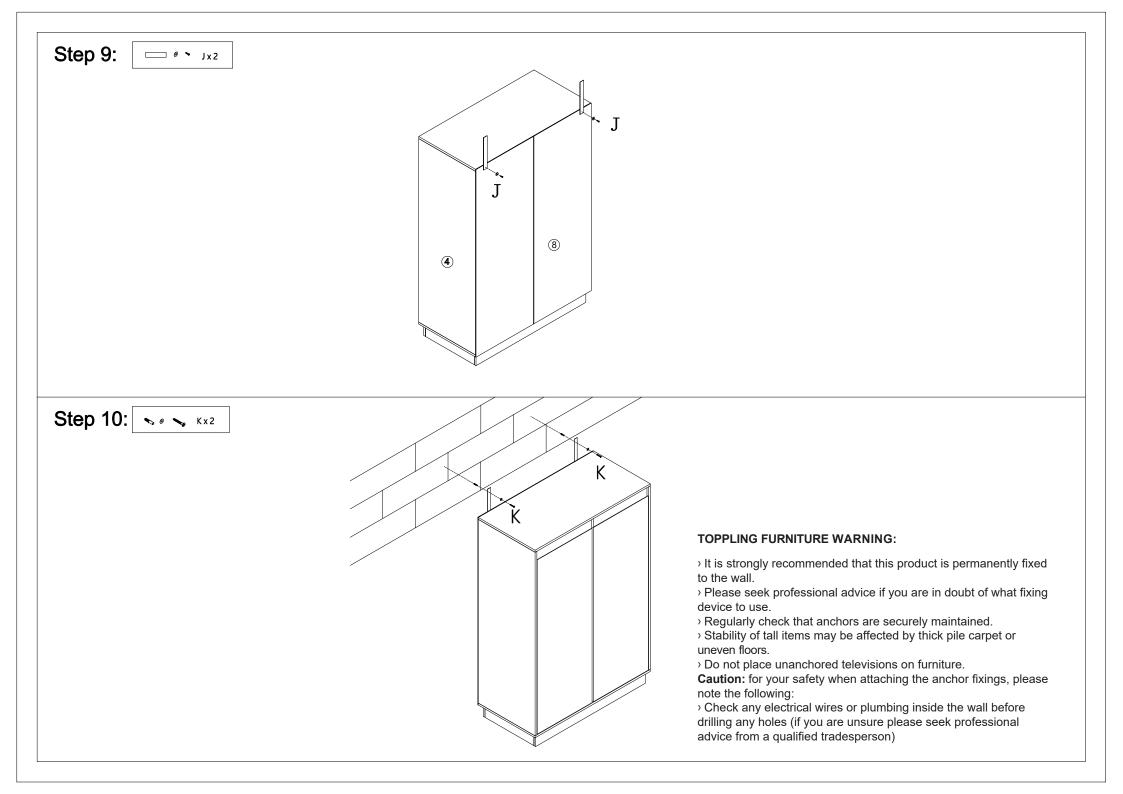

## Assembly Instruction 43029631 PARQUETRY CABINET

## **CARE INSTRUCTION:** 43029631 PARQUE IRY CABINE I Keep away from water and direct sunlight. For indoor and domestic use. Wipe clean with a soft dry cloth. Check and tighten all parts regularly. WARNINGS:

Do not stand or sit on the unit. Do not lean on the product. Do not drag the product. Use only on a flat surface. Do not use until all screws, bolts and knobs are firmly secured. This product contains small parts and sharp points, keep away from children and babies. Adult assembly required. Failure to follow these warnings could result in serious injury.

## MAXIMUM SAFE LOAD: 15kg FOR TOP, 5kg FOR INSIDE SHELF.