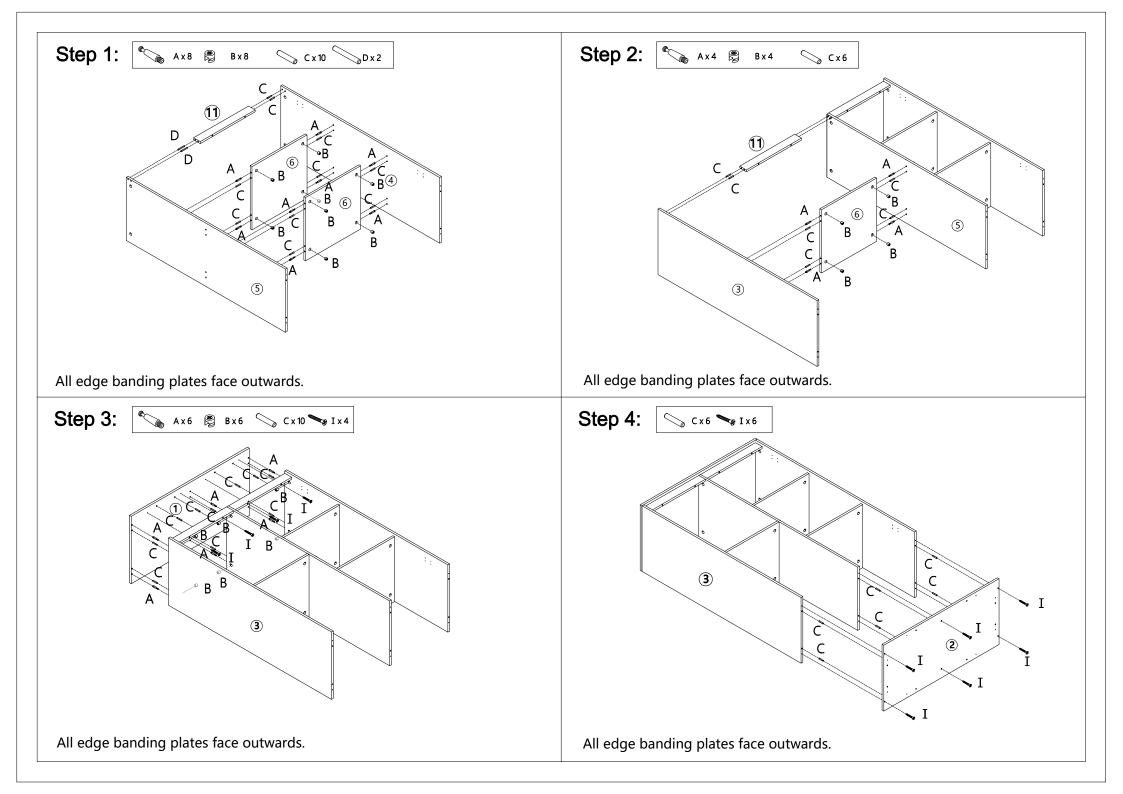

## Assembly Instruction 43029631 PARQUETRY CABINET

## **CARE INSTRUCTION:** 43029631 PARQUE IRY CABINE I Keep away from water and direct sunlight. For indoor and domestic use. Wipe clean with a soft dry cloth. Check and tighten all parts regularly. WARNINGS:

Do not stand or sit on the unit. Do not lean on the product. Do not drag the product. Use only on a flat surface. Do not use until all screws, bolts and knobs are firmly secured. This product contains small parts and sharp points, keep away from children and babies. Adult assembly required. Failure to follow these warnings could result in serious injury.

## MAXIMUM SAFE LOAD: 15kg FOR TOP, 5kg FOR INSIDE SHELF.