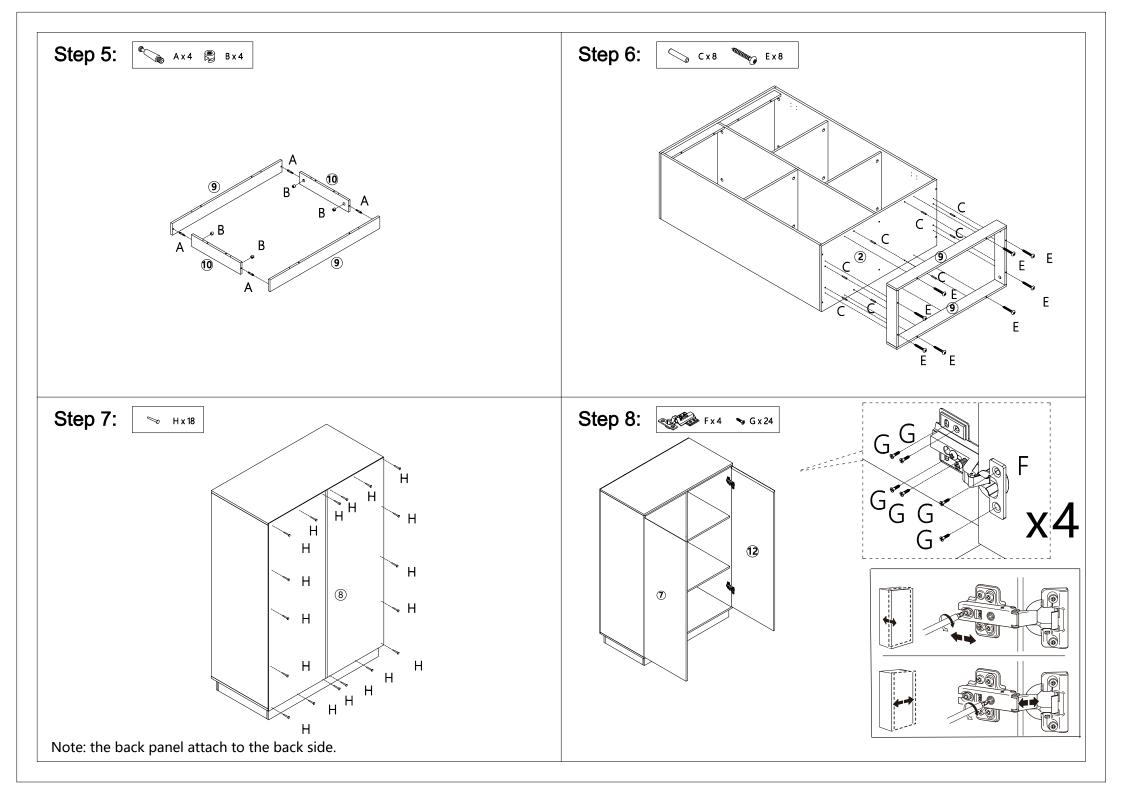

## Assembly Instruction 43029631 PARQUETRY CABINET

## **CARE INSTRUCTION:** 43029631 PARQUE IRY CABINE I Keep away from water and direct sunlight. For indoor and domestic use. Wipe clean with a soft dry cloth. Check and tighten all parts regularly. WARNINGS:

Do not stand or sit on the unit. Do not lean on the product. Do not drag the product. Use only on a flat surface. Do not use until all screws, bolts and knobs are firmly secured. This product contains small parts and sharp points, keep away from children and babies. Adult assembly required. Failure to follow these warnings could result in serious injury.

## MAXIMUM SAFE LOAD: 15kg FOR TOP, 5kg FOR INSIDE SHELF.