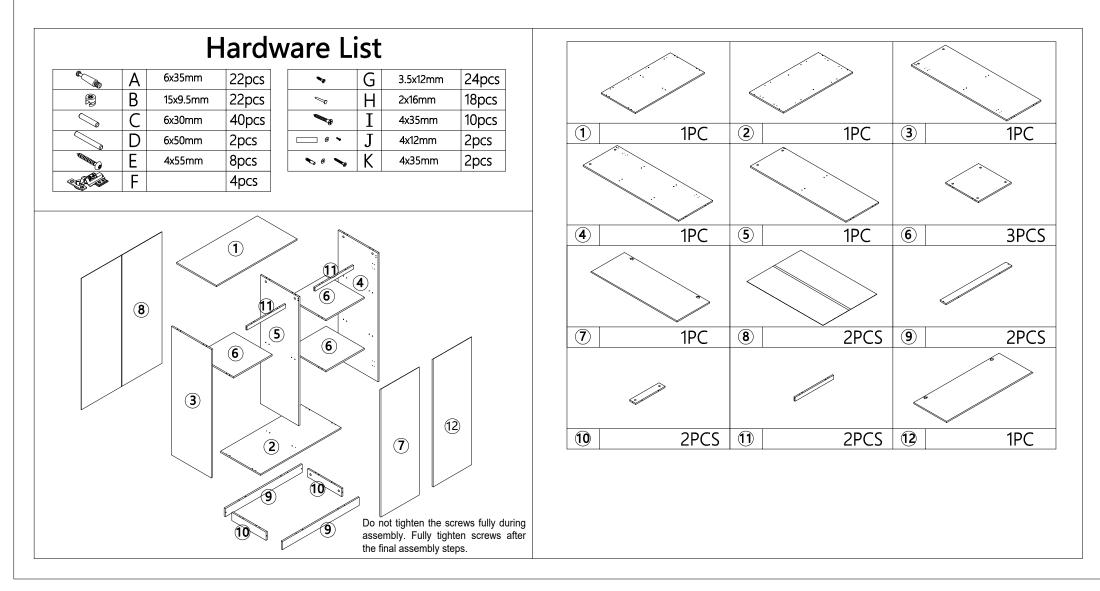

## Assembly Instruction 43029631 PARQUETRY CABINET

## **CARE INSTRUCTION:** 43029631 PARQUE IRY CABINE I Keep away from water and direct sunlight. For indoor and domestic use. Wipe clean with a soft dry cloth. Check and tighten all parts regularly. WARNINGS:

Do not stand or sit on the unit. Do not lean on the product. Do not drag the product. Use only on a flat surface. Do not use until all screws, bolts and knobs are firmly secured. This product contains small parts and sharp points, keep away from children and babies. Adult assembly required. Failure to follow these warnings could result in serious injury.

## MAXIMUM SAFE LOAD: 15kg FOR TOP, 5kg FOR INSIDE SHELF.